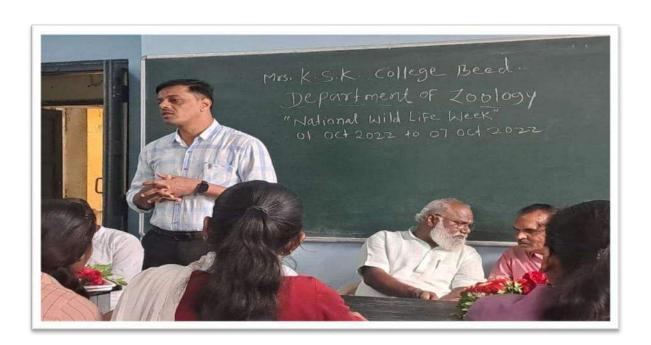

Navgan Shikshan Sanstha Rajuri (N.)

# Mrs.Kesharbai Sonajirao Kshirsagar Alias Kaku Arts,Sci.& Comm.College,Beed-431122

Secretary

Dr.Bharatbhushan Kshirsagar

Principal
Dr.S.V.Kshirsagar

ISO- 21001:2018 NAAC reaccredited -A Grade Green audit [ 3.18 CGPA as per New RAF]