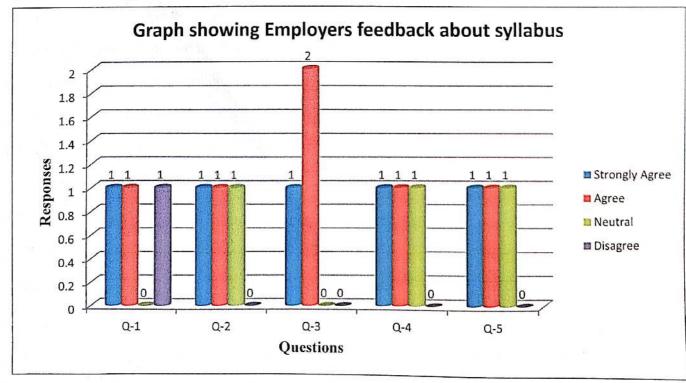

#### Analysis of Employers feedback about syllabus

Programme: UG & PG

Total Number Responses: 03

| Sr. | Questions |                |       | Response |          |       |
|-----|-----------|----------------|-------|----------|----------|-------|
| No. | Questions | Strongly Agree | Agree | Neutral  | Disagree | Total |
| 1.  | Q-1       | 01             | 01    | 00       | 01       | 03    |
| 2.  | Q-2       | 01             | 01    | 01       | 00       | 03    |
| 3.  | Q-3       | 01             | 02    | 00       | 00       | 03    |
| 4.  | Q-4       | 01             | 01    | 01       | 00       | 03    |
| 5.  | Q-5       | 01             | 01    | 01       | 00       | 03    |

Q-1: Whether current syllabus address the local needs of the society.

Q-2: Whether it meets the applied aspects related to industry.

Q-3: Whether the curriculum is based on entrepreneurship development skill.

Q-4: Whether it promotes environmental awareness.

Q-5: Whether it improves overall personality.

6