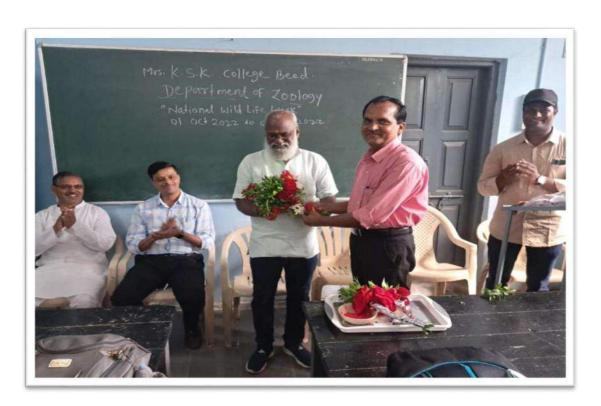

Navgan Shikshan Sanstha Rajuri (N.)

# Mrs.Kesharbai Sonajirao Kshirsagar Alias Kaku Arts,Sci.& Comm.College,Beed-431122

Secretary

Dr.Bharatbhushan Kshirsagar

Principal
Dr.S.V.Kshirsagar

ISO- 21001:2018 NAAC reaccredited -A Grade Green audit [ 3.18 CGPA as per New RAF]