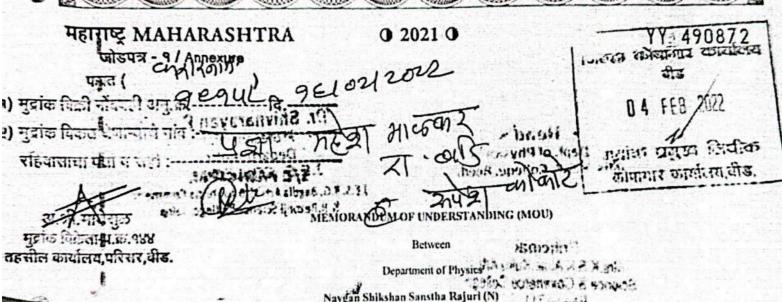

Navgan Shikshan Sanstha Rajuri (N.)

# Mrs.Kesharbai Sonajirao Kshirsagar Alias Kaku Arts,Sci.& Comm.College,Beed-431122

Secretary

Dr.Bharatbhushan Kshirsagar

Principal
Dr.S.V.Kshirsagar

ISO- 21001:2018 NAAC reaccredited -A Grade Green audit [ 3.18 CGPA as per New RAF]