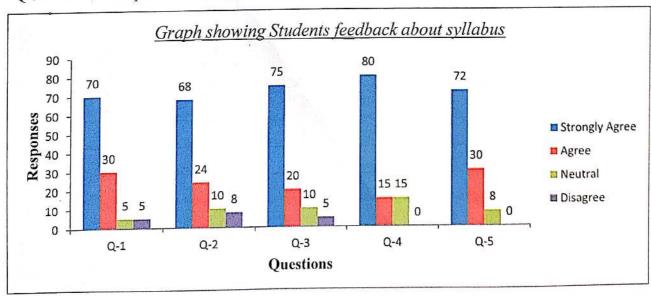

#### Analysis of student feedback about syllabus

Programme: UG & PG

0

Total Number Responses: 110

| Sr.<br>No. | Questions |                |       | Response |          |       |
|------------|-----------|----------------|-------|----------|----------|-------|
|            |           | Strongly Agree | Agree | Neutral  | Disagree | Total |
| 1.         | Q-1       | 70             | 30    | 05       | 05       | 110   |
| 2.         | Q-2       | 68             | 24    | 10       | 08       | 110   |
| 3.         | Q-3       | 75             | 20    | 10       | 05       | 110   |
| 4.         | Q-4.      | 80             | 15    | 15       | 00       | 110   |
| 5.         | Q-5       | 72             | 30    | 08       | 00       | 110   |

Q-1: Whether current syllabus address the local needs of the society.

Q-2: Whether it meets the applied aspects related to industry.

Q-3: Whether the curriculum is based on entrepreneurship development skill.

Q-4: Whether it promotes environmental awareness.

Q-5: Whether it improves overall personality.

Beed