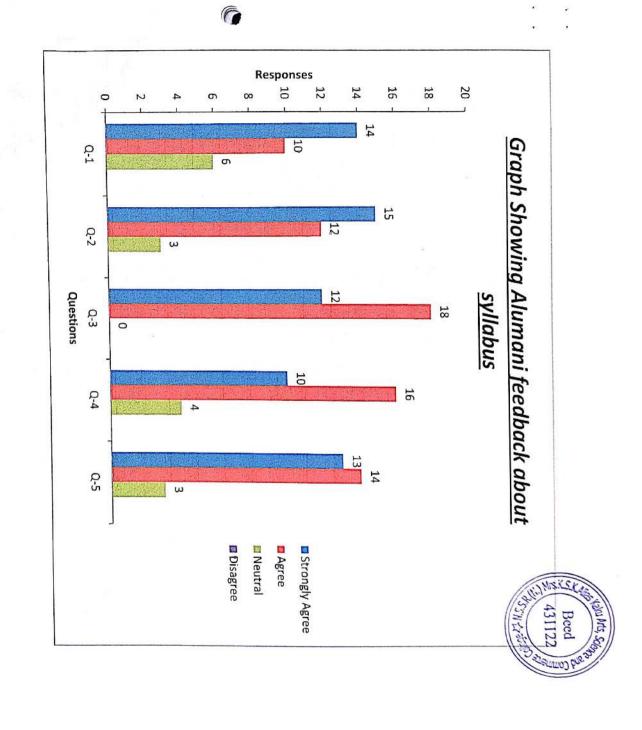

# Analysis of Alumani feedback about syllabus

Programme: UG & PG.

Total Number Responses: 30

| л   | .4 | 3.  | 2.  | ŀ.  |                | Sr.       |
|-----|----|-----|-----|-----|----------------|-----------|
| Q-5 | Q4 | Q-3 | Q-2 | Q-1 | Упезиона       | Onestions |
| 13  | 10 | 12  | 15  | 14  | Strongly Agree |           |
| 14  | 16 | 18  | 12  | 10  | Agree          |           |
| 03  | 04 | 00  | 03  | 06  | Neutral        | Response  |
| 00  | 00 | 00  | 00  | 00  | Disagree       |           |
| 30  | 30 | 30  | 30  | 30  | Total          |           |

Q-1: Whether current syllabus address the local needs of the society.

Q-2: Whether it meets the applied aspects related to industry.

Q-3: Whether the curriculum is based on entrepreneurship development skill.

Q-4: Whether it promotes environmental awareness.

Q-5: Whether it improves overall personality.