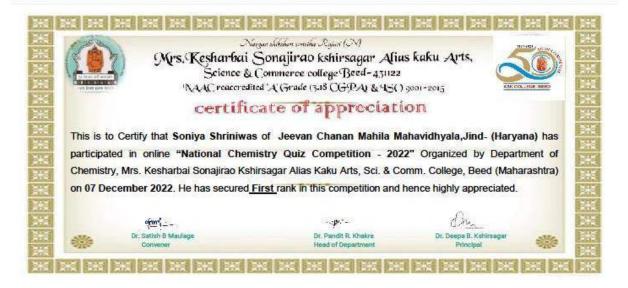

de

President of event : -Chief Guest of event : --

Number of participants 1457

Contact person's Name : Dr. P. R. Khakre

#### **Summary of the Event**

Department of Chemistry conducted Online National Level Chemistry Quiz Competition for under graduate students of all over country on date 07 December 2022. The total 1457 students were participated from various states of country. The first prize goes to Soniya Shriniwas of Jeevan Chanan Mahila Mahavidhyala, Jind, (Haryana), Second prize goes to Chetan Prakash Chivadshetti of Sangmeshwar College, Solapur (Maharashtra) and Third prize goes to Radhika Anand of Vaish College Rohatak (Haryana).

1457 students were participated as beneficiaries of the Online National Level Chemistry Quiz Competition and made the competition grand success.







with CGPA 3.18

Website: www.kskcollege.org

On the occasion of Birthday of Hon. Jaidattaji Kshirsagar, Former Minister, Maharashtra State

#### 'Online National level Chemistry Ouiz Competition'

To be held on

#### 07 December 2022

During 1.00 pm to 2.00 pm

Organized by **Department of Chemistry** 

• Chief Organizer •

Dr. S. V. Kshirsagar

I/C Principal,

Mrs. Kesharbai Sonajirao Kshirsagar alias Kaku Arts, Science & Commerce College, Beed

#### About College:

The college is one of the reputed institutions in Marathwada region run by Navgan Education Society Rajuri, Beed. The society was founded by former Member of Parliament, Late. Sou. Kesharbai Sonajirao Kshirsagar with the aim of imparting education to the rural strata of Marathwada region. Late. Sou. Kesharbai Kshirsagar (p