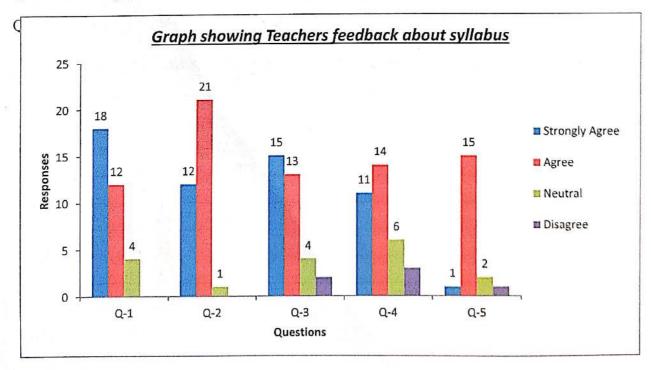

### Analysis of Teachers feedback about syllabus

Programme: UG & PG

0

Total Number Responses: 34

| Sr. | Questions |                |       | Response |          |       |
|-----|-----------|----------------|-------|----------|----------|-------|
| No. | Questions | Strongly Agree | Agree | Neutral  | Disagree | Total |
| 1.  | Q-1       | 18             | 12    | 04       | 00       | 34    |
| 2.  | Q-2       | 12             | 21    | 01       | 00       | 34    |
| 3.  | Q-3       | 15             | 13    | 04       | 02       | 34    |
| 4.  | Q-4       | 11             | 14    | 06       | 03       | 34    |
| 5.  | Q-5       | 1              | 15    | 02       | 01       | 34    |

Q-1: Whether current syllabus address the local needs of the society.

Q-2: Whether it meets the applied aspects related to industry.

Q-3: Whether the curriculum is based on entrepreneurship development skill.

Q-4: Whether it promotes environmental awareness.