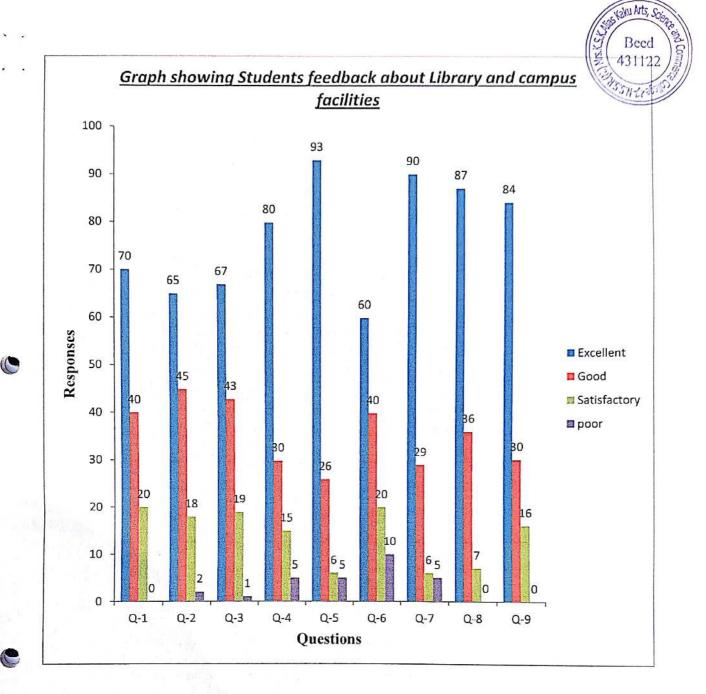

#### Analysis of Students feedback about Library and campus facility

Programme: UG& PG

Total Number Responses: 130

| Sr. | Questions |           |      | Response     |      |       |
|-----|-----------|-----------|------|--------------|------|-------|
| No. | Questions | Excellent | Good | Satisfactory | poor | Total |
| 1.  | Q-1       | 70        | 40   | 20           | 00   | 130   |
| 2.  | Q-2       | 65        | 45   | 18           | 02   | 130   |
| 3.  | Q-3       | 67        | 43   | 19           | 01   | 130   |
| 4.  | Q-4       | 80        | 30   | 15           | 05   | 130   |
| 5.  | Q-5       | 93        | 26   | 06           | 05   | 130   |
| 6.  | Q-6       | 60        | 40   | 20           | 10   | 130   |
| 7.  | Q-7       | 90        | 29   | 06           | 05   | 130   |
| 8.  | Q-8       | 87        | 36   | 07           | 00   | 130   |
| 9.  | Q-9       | 84        | 30   | 16           | 00   | 130   |

Q-1: Nature of Communication of library staff with student

Q-2: Availability of text books, reference books related to subjects

Q-3: Availability of Journals (related to subject, General knowledge) magazines, news papers.

Q-4: Reading hall facility.

Q-5: E-Library facility.

Q-6: Drinking water facility

Q-7: Campus cleanliness.

Q-8: Consumer store facility

Q-9: Canteen Facility.

Beed