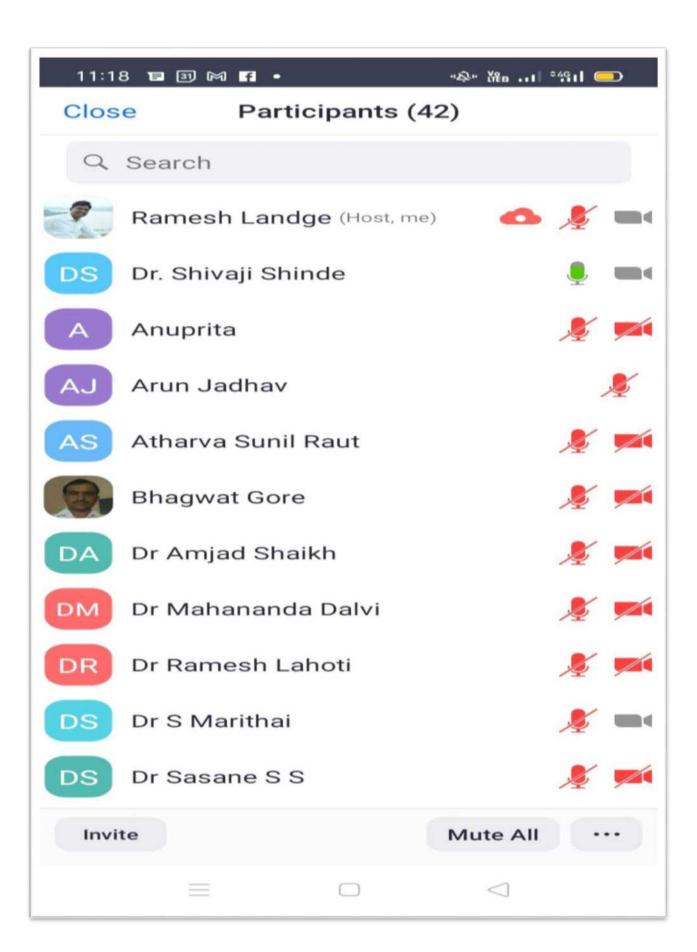

**COLLEGE HTE SEVERTH ID- 06310100113** 

Website-kskcollegebeed.comE-mail-kskbeed123@rediffmail.comPh.(02442)222641 Fax-02442)230197

**Research Papers details** 