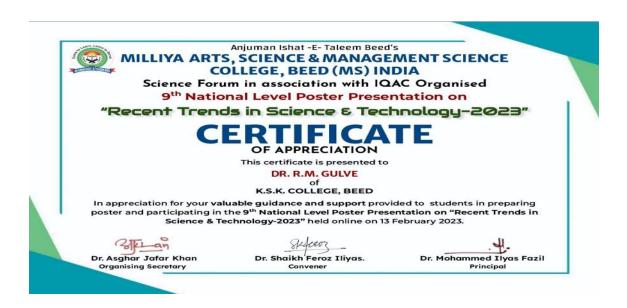

02 /02/ 2023                                                     |

| President of event          | Dr.Iliyas,Principal Mliya College,Beed.     |
|-----------------------------|---------------------------------------------|
| Name of Participants/ Prize | Pawan Gholap & Sarak Akash –GEMS            |
| winner students             | Sharad Rathod&Shinde Prashant –Golden Rice. |

## **Summary of event:**

National level poster presentation competition 'Recent Trends in Technology organized by Miliya Arts, Science and Management Science College ,Dist. Beed ,(M.S.) –India on 02 February 2023.Students of Department of microbiology participated in this competition with two posters. Pawan Gholap & Sarak Akash –Geneticaly Engineered Microorganisms and Sharad Rathod&Shinde Prashant –Golden Rice.



**3.** Wall Paper Publication on the occasion of 15 th August, 2022

| Name of Event                | 1. Wall Paper Publication                                    |
|------------------------------|--------------------------------------------------------------|
| Organized by                 | Department of Physics                                        |
| Date and Time of Event       | 15 th August 2022 at 7.50 am                                 |
| Details of Activity          | Wall Paper Publication on the occasion of 15 th August, 2022 |
| Chief Organiser              | Principal Dr. Deepa Kshirsagar,                              |
| Organiser                    | Incharge Principal and head of the Department Dr. Shivanand  |
|                              | Kshirsagar