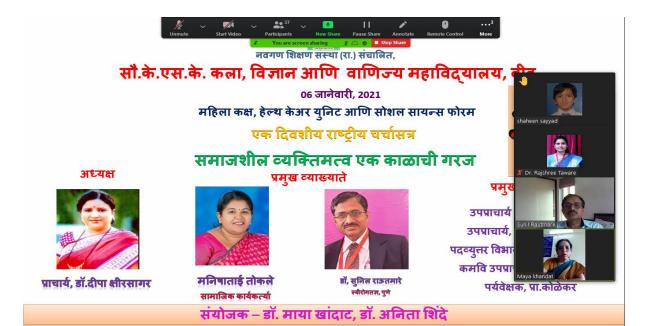

## **One Day National E-Conference**

| Organized / Sponsored by | : Women cell, Social Sciences ,Health care unit |
|--------------------------|-------------------------------------------------|
| Date of event            | : 06-01-2021                                    |
| Location of event        | : Mrs. K.S.K. College Beed                      |
| President of event       | : Principal Dr.D.B.Kshirsagar                   |
| Chief guest of event     | :-Hon. ManishataiTokle, Dr. Sunil Rautmare      |
| Number of participants   | : 128                                           |
| Contact person's Name    | : Dr. M.S. Khandat, Dr. Anita Shinde            |

## Summary of the Event

One Day National e-Conference was organised by Women cell, Social Sciences Forum and Health Care unit of Mrs. K.S.K. College on the topic "Social Personality: Need of an hour" on dated 06.01.2021.President of the event was Hon. Principal Dr. D. B. Kshirsagar.

Chief guest Hon. ManishataiTokle delivered the speech on the topic Social exhortation and Social Observation of College students. Society is with male and female around and with equal constitutional rights. She narrated the different ways of direct and indirect gender discrimination in India. She has enlightened the issue with various practical experiences. Never the less, she raised the topic from local to State and nation. While conducting Session, Chairperson Manishatai who is the Social worker has emphasized many more references with reference to girls and women safety in India and legal protection in this concern. In a way she has awakened the participants and College students developing realistic vision and right angle to be a better human being in Society.

Dr. Sunil Rautmare from Pune was Chairperson for next Session. He has delivered a very informative lecture with studied and simplified PPT on the topic Adolescent health, exercise and life style.

President Hon. Dr. D. B. Kshirsagar has concluded the virtual conference stating the importance of health and Social and moral behaviour in the life of human being. The importance is underlined in the developing country like India. She also stressed that students needed an awakening for the declining social values the importance of awakening in concern with gender bias.