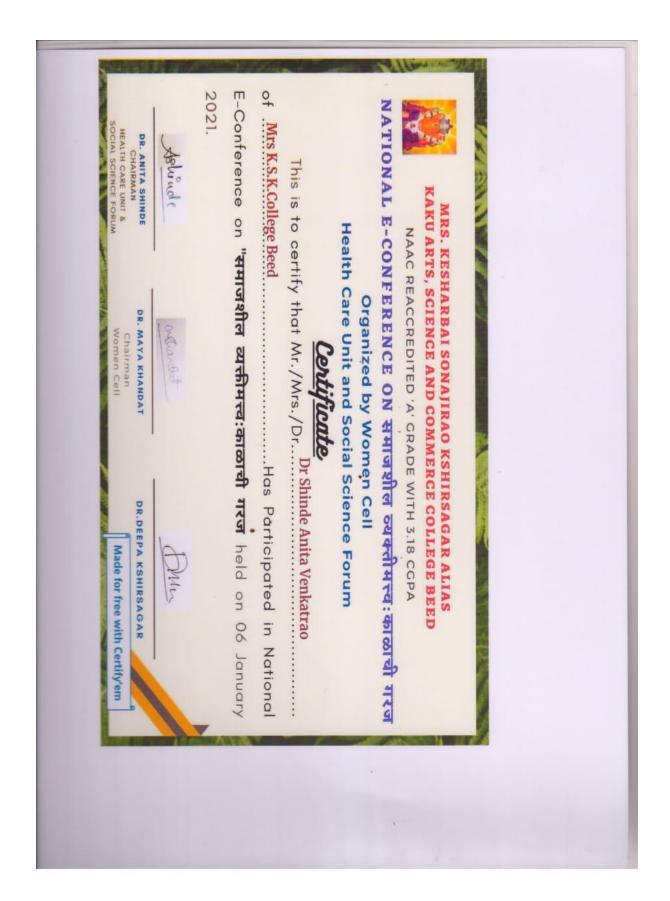

## **One Day National E-Conference**

| Organized / Sponsored by | : Women cell, Social Sciences ,Health care unit |
|--------------------------|-------------------------------------------------|
| Date of event            | : 06-01-2021                                    |
| Location of event        | : Mrs. K.S.K. College Beed                      |
| President of event       | : Principal Dr.D.B.Kshirsagar                   |
| Chief guest of event     | :-Hon. ManishataiTokle, Dr. Sunil Rautmare      |
| Number of participants   | : 128                                           |
| Contact person's Name    | : Dr. M.S. Khandat, Dr. Anita Shinde            |

## Summary of the Event

One Day National e-Conference was organised by Women cell, Social Sciences Forum and Health Care unit of Mrs. K.S.K. College on the topic "Social Personality: Need of an hour" on dated 06.01.2021.President of the event was Hon. Principal Dr. D. B. Kshirsagar.