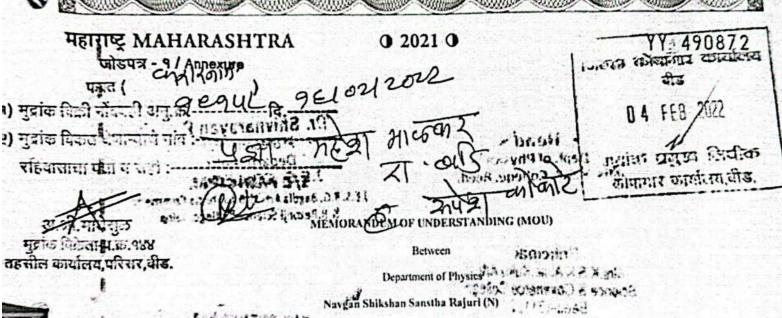

XZ 391987 O 2020 O HERRIS MAHARASHTRA मतिलापत्र छोगाकडे सादर करायमार्थ मतिज्ञापनास्तरीचे करण 0 13/7 पुरांदा किया वायतची मॉदवरी क 23702 पुटान धाल्या स्वकृत मुद्रांपः विवास देणान्याचे मार ष रहियासी पता Head Department out एका देखां 25/02/2022 Ref: MOU /KSGM2022-23ांक विरुत धेणाऱ्याची सही प.क. 3701028 तहांतन स्थार, न्ह्यू

Memorandum of Understanding Between

Department of Zoology

14 - 56 De 150 - 26

Migf. No. of

SPECIAL DIRECTOR Mrs. Keshashai Conajirao Kshirsagar Alias Kaku Arts, Science and Commerce College, Bee And

Department of Zoology

Late Shannkarrao Gutte Collge, Dharmapuri, Tq. Parli (V), Dist. Beed This Memorandum of Understanding (MOU) sets for the terms and understanding between Department of Zoology Mrs. Kesharbai Sonajirao Kshirsagar Alias Kaku Arts, Science and Commerce College, Beed and Late Shannkarrao Gutte Collge, Dharmapuri, Tq. Parli (V), Dist.

Beed to work together for furthering co-operation, education & research in common interests of two institutions. hard A. College, Britis

0

Both departments of respective institutions are interested in establishing academic co-operation agreements in order to assist in the achievement of goals and objectives of higher education.