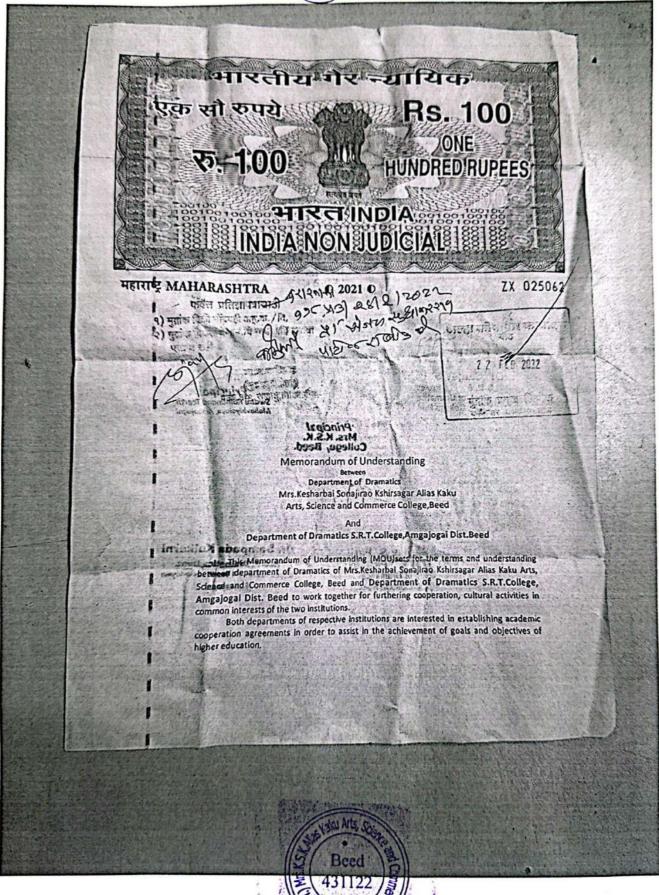

# Memorandum of Understanding

Between

Department of Dramatics

Mrs.Kesharbai Sonajirao Kshirsagar Alias Kaku

Arts, Science and Commerce College, Beed

#### And

Akhil Bhartiya Marathi Natya Parishad Mumbai, Branch Beed

This Memorandum of Understanding (MOU)sets for the terms and understanding between department of Dramatics of Mrs.Kesharbal Sonajirao Kshirsagar Alias Kaku Arts, Science and Commerce College, Beed and Akhil Bhartiya Marathi Natya Parishad Mumbal, Branch Beed to work together for furthering cooperation, cultural activities in common interests of the two institutions.

Both departments of respective institutions are interested in establishing academic cooperation agreements in order to assist in the achievement of goals and objectives of higher education.

VADA MATREMATICAL SOCIETT ACKAM Reg. No. Maha/218/2000, and F 7316/2002. mathematics