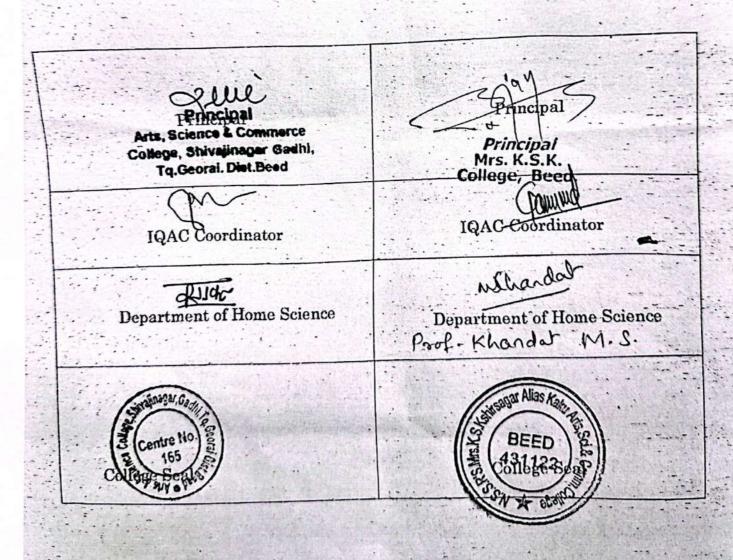

NAAC Accredited with B'

Hon'ble Amarsinha Pandit.
President

Dr. Sudashiv Surkate
1/C Principal

O/W/No. A.S.C.S./2022-2023

Date 11/02/2023

#### Certificate of Collaborative Research Activity

As per the agreement between Arts, Science & Commerce College Shivajinagar, Gadhi Ta.Georai Dist. Beed and K.S.K College, Beed Dist. Beed, there has been collaborative research activity between faculty of the Home Science, Arts, Science & Commerce college, Shivajinagar, Gadhi Ta.Georai Dist. Beed and faculty of the Department of Home Science K.S.K College, Beed Dist. Beed. The details of collaborative research activities are as follows:

Faculty engaged in Lecture on Research project work & collaborative research work:

| Sr. no. | Name                  | Department   | College                                                     |
|---------|-----------------------|--------------|-------------------------------------------------------------|
| -1      | Dr.Ranee Jadhav       | Home Science | Arts, Science &<br>Commerce College,<br>Shivajinagar, Gadhi |
|         |                       |              | Ta.Georai                                                   |
| 2       | Prof.Dr. Maya Khandat | Home Science | K.S.K College, Beed                                         |

Hence certified that there has been successful collaboration in terms of research and resulted in the publication of research paper & organized lecture on Project research Work.

Arts, Science & Commerce College, Shivajinager Gauhi, Tq.Georai, Deet B.

Sign Arts, Science

Principal Mrs. K.S.K. College, Beed

43 1122 / 舅 // JJDTDkggz野ngNvQdPg?projector=1&messagePartId=0.4 1/1

Collaborations in the sharing of academic data, scientific information, intellectual property, sticles and publications: