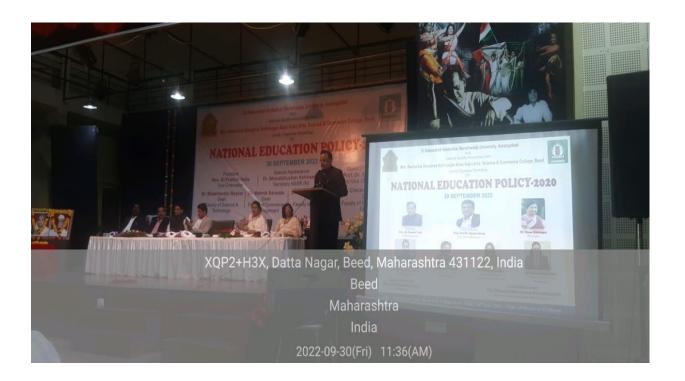

#### **'One Day workshop on "New Education policy -2020'**

Name of the event : **One Day workshop on "New Education policy -2020"**Organized / Sponsored by : IQAC Mrs. K. S. K. College, Beed and Dr. BAMU A'bad.

Date of event : 30 September 2022 Location of event : Indoor Sport hall

President of event : Hon. Dr. PramodYeole (Vice chancellor Dr. BAMUA'bad)

Chief Guest of event : Hon. Prof. ShyamShirsat (Pro Vice chancellor Dr. BAMUA'bad)

#### **Summary of the Event**

The Internal Quality Assurance Cell (IQAC) of college in collaboration with Dr. BabasahebAmbedkarMarathwada University, Aurangabad has organized One Day workshop on 'New Education Policy-2020', on 30September 2022. The new guidelines coming from government of Maharashtra and University regarding implementation of NEP-2020. All faculty members of college are not aware about this NEP-2020. Keepingthese issuesin mind, Dr. BabasahebAmbedkarMarathwada University Aurangabad has given opportunity to organize one Day Workshop on 'NEW EDUCATION POLICY-2020' for Principals and IQAC coordinators of all University affiliated colleges of Beed district. The president of inaugural session of workshop was Vice chancellor Dr. PramodYeolesir, The welcome address of all invited chief guests by Principal Dr. DeepaKshirsagar Madam, the introductory speech was given by Pro-vice chancellor Prof. ShyamShirsat. Inaugural speech was delivered by Prof. PramodYeole sir. The first session started at 11.30 am and the Speaker was BhalchandraWaykar, Dean, Faculty of Science and Technology, Dr. BAMU Aurangabad, Sir hasspoken on Institutional development plan, Academic bank of credits, Multidisciplinary approach, incubation center, R &D Cell and skill based courses. The Second session was started at 12.30 pm and the resouece person of this session was Dr. W. K. Sarwade, Dean, Faculty of Commerce and management, Dr. BAMU Aurangabad,he has discussed in details on College Autonomy, NAAC reaccreditation, academic and administrative auditand alumni connect etc. The third session was started after lunch break at 2.30 pm and resource person of this session was Prof. PrashantAmrutkar, Dean, Faculty of Humanities, Dr. BAMU Aurangabad, sir has delivered his lecture on Research grants, website development, how to create job opportunities through placement cell, roll of teachers in implementation of NEP-2020 and how to run university course in dual language. The fourth session of workshop was started at 3.30 pm and speaker of this session was Prof, ChetnaSonkamble, Dean, Faculty of interdisciplinary studies, Dr. BAMU Aurangabad, the mam was spoken about an International collaboration and NHEOF courses. The next and last session of workshop was started at 4.30 pm this is an Open discussion session for all the principals and IQAC coordinators. All the participated principals have actively involved in open discussion session and end of the workshop by presidential address of Hon. Vice chancellor prof. Dr. Pramodyeole sir. Total 215 principals, Vice principals and IQAC coordinators of university affiliated colleges of Beed district have been participated and grand success of the one day workshop on "NEW **EDUCATION POLICY-2020".** 