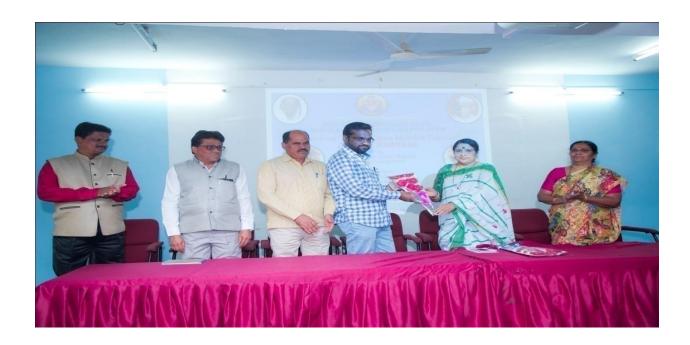

#### **'One Day workshop on "New Education policy -2020'**

Name of the event : **One Day workshop on "New Education policy -2020"**Organized / Sponsored by : IQAC Mrs. K. S. K. College, Beed and Dr. BAMU A'bad.

Date of event : 30 September 2022 Location of event : Indoor Sport hall

President of event : Hon. Dr. PramodYeole (Vice chancellor Dr. BAMUA'bad)

Chief Guest of event : Hon. Prof. ShyamShirsat (Pro Vice chancellor Dr. BAMUA'bad)

Number of participants: 215

Contact person's Name: Dr. S. S. Patil

#### **Summary of the Event**

The Internal Quality Assurance Cell (IQAC) of college in collaboration with Dr. BabasahebAmbedkarMarathwada University, Aurangabad has organized One Day workshop on 'New Education Policy-2020', on 30September 2022. The new guidelines coming from government of Maharashtra and University regarding implementation of NEP-2020. All faculty members of college are not aware about this NEP-2020. Keepingthese issuesin mind, Dr. BabasahebAmbedkarMarathwada University Aurangabad has given opportunity to organize one Day Workshop on 'NEW EDUCATION POLICY-2020' for Principals and IQAC coordinators of all University affiliated colleges of Beed district. The president of inaugural session of workshop was Vice chancellor Dr. PramodYeolesir, The welcome address of all invited chief guests by Principal Dr. DeepaKshirsagar Madam, the introductory speech was given by Pro-vice chancellor Prof. ShyamShirsat. Inaugural speech was delivered by Prof. PramodYeole sir. The first session started at 11.30 am and the Speaker was BhalchandraWaykar, Dean, Faculty of Science and Technology, Dr. BAMU Aurangabad, Sir hasspoken on Institutional development plan, Academic bank of credits, Multidisciplinary approach, incubation center, R &D Cell and skill based courses. The Second session was started at 12.30 pm and the resouece person of this session was Dr. W. K. Sarwade, Dean, Faculty of Commerce and management, Dr. BAMU Aurangabad,he has discussed in details on College Autonomy, NAAC reaccreditation, academic and administrative auditand alumni connect etc. The third session was started after lunch break at 2.30 pm and resource person of this session was Prof. PrashantAmrutkar, Dean, Faculty of Humanities, Dr. BAMU Aurangabad, sir has delivered his lecture on Research grants, website development, how to create job opportunities through placement cell, roll of teachers in implementation of NEP-2020 and how to run university course in dual language. The fourth session of workshop was started at 3.30 pm and speaker of this session was Prof, ChetnaSonkamble, Dean, Faculty of interdisciplinary studies, Dr. BAMU Aurangabad, the mam was spoken about an International collaboration and NHEOF courses. The next and last session of workshop was started at 4.30 pm this is an Open discussion session for all the principals and IQAC coordinators. All the participated principals have actively involved in open discussion session and end of the workshop by presidential address of Hon. Vice chancellor prof. Dr. Pramodyeole sir. Total 215 principals, Vice principals and IQAC coordinators of university affiliated colleges of Beed district have been participated and grand success of the one day workshop on "NEW **EDUCATION POLICY-2020".** 