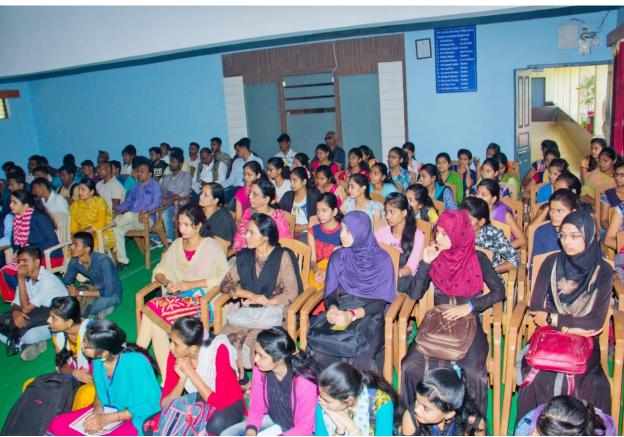

#### **Summary of the Event**

The Internal Quality Assurance Cell (IQAC) of college in collaboration with Dr. BabasahebAmbedkarMarathwada University, Aurangabad has organized One Day workshop on 'New Education Policy-2020', on 30September 2022. The new guidelines coming from government of Maharashtra and University regarding implementation of NEP-2020. All faculty members of college are not aware about this NEP-2020. Keepingthese issuesin mind, Dr. BabasahebAmbedkarMarathwada University Aurangabad has given opportunity to organize one Day Workshop on 'NEW EDUCATION POLICY-2020' for Principals and IQAC coordinators of all University affiliated colleges of Beed district. The president of inaugural session of workshop was Vice chancellor Dr. PramodYeolesir, The welcome address of all invited chief guests by Principal Dr. DeepaKshirsagar Madam, the introductory speech was given by Pro-vice chancellor Prof. ShyamShirsat. Inaugural speech was delivered by Prof. PramodYeole sir. The first session started at 11.30 am and the Speaker was BhalchandraWaykar, Dean, Faculty of Science and Technology, Dr. BAMU Aurangabad, Sir hasspoken on Institutional development plan, Academic bank of credits, Multidisciplinary approach, incubation center, R &D Cell and skill based courses. The Second session was started at 12.30 pm and the resouece person of this session was Dr. W. K. Sarwade, Dean, Faculty of Commerce and management, Dr. BAMU Aurangabad,he has discussed in details on College Autonomy, NAAC reaccreditation, academic and administrative auditand alumni connect etc. The third session was started after lunch break at 2.30 pm and resource person of this session was Prof. PrashantAmrutkar, Dean, Faculty of Humanities, Dr. BAMU Aurangabad, sir has delivered his lecture on Research grants, website development, how to create job opportunities through placement cell, roll of teachers in implementation of NEP-2020 and how to run university course in dual language. The fourth session of workshop was started at 3.30 pm and speaker of this session was Prof, ChetnaSonkamble, Dean, Faculty of interdisciplinary studies, Dr. BAMU Aurangabad, the mam was spoken about an International collaboration and NHEOF courses. The next and last session of workshop was started at 4.30 pm this is an Open discussion session for all the principals and IQAC coordinators. All the participated principals have actively involved in open discussion session and end of the workshop by presidential address of Hon. Vice chancellor prof. Dr. Pramodyeole sir. Total 215 principals, Vice principals and IQAC coordinators of university affiliated colleges of Beed district have been participated and grand success of the one day workshop on "NEW **EDUCATION POLICY-2020".** 