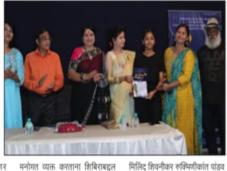

+ CM K बीड - महाराष्ट

झुंजार नेता

📗 दिनांक : १ आक्टोंबर २०२२ शनिवार 📗

वतीने उच्च शिक्षणामध्ये नवीन राष्ट्रीय कला,विज्ञान व वाणिज्य महाविद्यालय शैक्षणिक धोरण २०२० ठरविण्यात आले बीड यांच्या संयुक्त विद्यमाने नवीन राष्ट्रीय असन त्याच्या अंमलबजावणीची जबाबदारी शैक्षणिक घोरण २०२० या विषयावर ३० विद्यापीठ व महाविद्यालयांची आहे.खर्या अर्थाने या नव्या शैक्षणिक घोरणामध्ये महाविद्यालयात मा.वृत्तगुरू प्रोपेसर विद्यार्थी हा सर्वाधनि वेंद्रविंदू द्रस्विण्यात डॉ.प्रमोद येवले यांच्या हस्ते संपन्न झाले. आला आहे. विद्यार्थ्यांना पारंपारिक शिक्षण पध्दतीमधून बाहेर कादण्याचा नव्याने प्रयत्न होत असून कौशल्य विकासाला प्राधान्य सिरसाठ,अधिष्ठाता डॉ. भालचंद्र वायकर देण्यात आले आहे शैक्षणिक धोरण २०२० : इ. वालमीक. सरवदे : इ. चेतना च्या प्रत्यक्ष अंमलवजावणीसाठी शिक्षण व सर्वस्तरातील सहभाग आवश्यक असल्याचे प्राचार्य डॉ.एस.क्री.श्रीरसागर यांची प्रमुख

बीड, दि.३०(प्रतिनिधी):- शासनाच्या सोनाजीराव क्षीरसागर ऊर्फ काकू सप्टेंबर २०२२ रोजी कार्यशाळेचे उद्घाटन

यावेळी प्राचार्य डॉ.दीपा क्षीरसागर,मा.प्र क्लगुरू प्रोपेसर श्याम सोनकांबळे,डॉ.प्रशांत अमृतका व प्रभारी

क्दल हा आवश्यकन होता, बुनी शिक्षण अहेत राष्ट्राच्या वहणपङ्गीमध्ये शिक्षण महाविद्यालयाची भूगोकामहत्वाची अस्त्याचे महाविद्यालयाची, प्राध्यापकांची देवळणकर, आयवपुरसी चे समन्वयक पण्दती ही कालवाक होते आहे. एकदिसाल्या व्यवस्था ही महत्वाची राहितेली आहे. तेंच्या ची सांगितले. उद्याजपः विद्याणी, पालक, एकदर सर्व सतावरील इर्ड, एस. वर्दी गायकडाइ, पद्ध्यत्तर सतीश शतकाचा विचार करून सरकारने शिक्षण सरकारचे या शैक्षणिक धोरणाच्या क्षेत्रामध्ये या नवीन राष्ट्रीय धोरणाच्या अंमलाबावणीसाठी सर्वोची पुराकार पेणे करताना महणाले की, शैक्षणिक दर्जा व शिक्षणाकद्व शिक्षण व्यवस्थाठी नव्यादियोने प्राध्यायकार्य सहस्राधे उत्पादन कर्मा स्वाप्यायकार्य सहस्राधे अस्त प्राप्ता असुलाग करती प्राप्ता कर्मा विकास स्वाप्ता स्वापता स्वाप्ता स्वाप्ता स्वाप्ता स्वाप्ता स्वाप्ता स्वापता स्वाप्ता स्वापता स्वापता स्वापता स्वापता स्वापता स्वापता स्वापता स