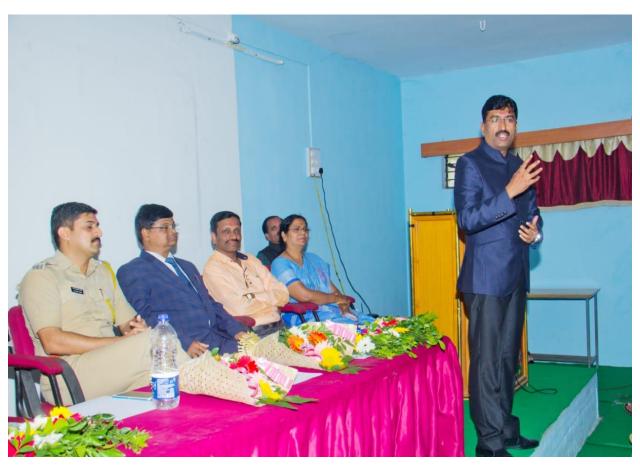

#### **Summary of the Event**

The Internal Quality Assurance Cell (IQAC) of college in collaboration with Dr. BabasahebAmbedkarMarathwada University, Aurangabad has organized One Day workshop on 'New Education Policy-2020', on 30September 2022. The new guidelines coming from government of Maharashtra and University regarding implementation of NEP-2020. All faculty members of college are not aware about this NEP-2020. Keepingthese issuesin mind, Dr. BabasahebAmbedkarMarathwada University Aurangabad has given opportunity to organize one Day Workshop on 'NEW EDUCATION POLICY-2020' for Principals and IQAC coordinators of all University affiliated colleges of Beed district. The president of inaugural session of workshop was Vice chancellor Dr. PramodYeolesir, The welcome address of all invited chief guests by Principal Dr. DeepaKshirsagar Madam, the introductory speech was given by Pro-vice chancellor Prof. ShyamShirsat. Inaugural speech was delivered by Prof. PramodYeole sir. The first session started at 11.30 am and the Speaker was BhalchandraWaykar, Dean, Faculty of Science and Technology, Dr. BAMU Aurangabad, Sir hasspoken on Institutional development plan, Academic bank of credits, Multidisciplinary approach, incubation center, R &D Cell and skill based courses. The Second session was started at 12.30 pm and the resouece person of this session was Dr. W. K. Sarwade, Dean, Faculty of Commerce and management, Dr. BAMU Aurangabad,he has discussed in details on College Autonomy, NAAC reaccreditation, academic and administrative auditand alumni connect etc. The third session was started after lunch break at 2.30 pm and resource person of this session was Prof. PrashantAmrutkar, Dean, Faculty of Humanities, Dr. BAMU Aurangabad, sir has delivered his lecture on Research grants, website development, how to create job opportunities through placement cell, roll of teachers in implementation of NEP-2020 and how to run university course in dual language. The fourth session of workshop was started at 3.30 pm and speaker of this session was Prof, ChetnaSonkamble, Dean, Faculty of interdisciplinary studies, Dr. BAMU Aurangabad, the mam was spoken about an International collaboration and NHEOF courses. The next and last session of workshop was started at 4.30 pm this is an Open discussion session for all the principals and IQAC coordinators. All the participated principals have actively involved in open discussion session and end of the workshop by presidential address of Hon. Vice chancellor prof. Dr. Pramodyeole sir. Total 215 principals, Vice principals and IQAC coordinators of university affiliated colleges of Beed district have been participated and grand success of the one day workshop on "NEW **EDUCATION POLICY-2020".** 