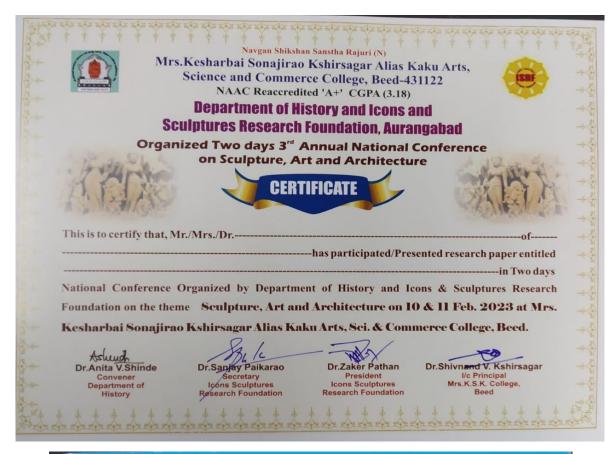

#### **Event Report : National Conference**

#### Lifestyle Diseases & Ways to Overcome Them"

Name of the event

Topic

"Lifestyle diseases & ways to overcome them"

Organized / Sponsored by : Home Science Department,& Women cell

Date of Event : 02.09.2022 Location of event : Online

Resource person : Dr.ShreepadMukund Bhat, M.D.(Internal Medicine), Pune

Number of participants : Registration 95, joined 30-40 Contact person's Name : Professor Maya Khandat

#### **Summary of the Event**

For the Inaguaration of National Nutrition week 2020, One day Online National Conference is organized by Department of Home Science and Women Cell of Mrs. K.S.K. College Beed o\n dated 2<sup>nd</sup> September 2022. The event was inspired by Hon. Principal Dr. Deepa Kshirsagar. The President of the event was Hon. Dr.ShivanandKshirsagar. In his presidential address, he spoke about the progress of the collegeand informed the digitally present audience about the reaccreditation of A grade in the third cycle of NAAC. While concluding he said that healthy habits are a good asset towards best nutrition and healthy long life.

The key speaker was Hon. Dr.Shreepad Mukund Bhat, M.D.(Internal Medicine), Pune. He discussed about causes of lifestyle diseases. Nutritious Diet, regular exercise, routine medical check-up are precautionary measures. He narrated in detail about Blood pressure, diabetes type I, II, heart attack and obesity. He told about Body Mass Index and proper ratio to be maintained for healthiness. He also added lack of mere walking is missing these days due to increasing use of Television. For most of people service sector is related to Computer, this is again major obstacle for walk. He has explained the topic in detail with scientific view using power point presentation.. Total 95 responses were there and near about 30-40 participants attended the e-conference.