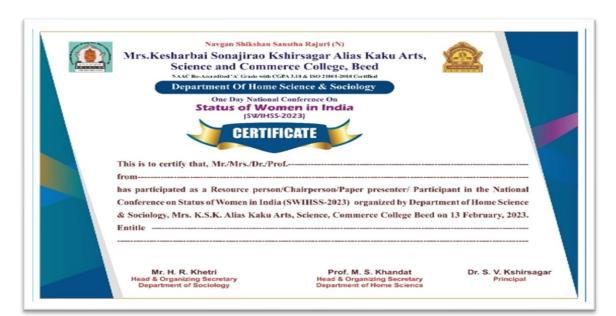

#### **Event: One day National Conference on Status of Women in India**

Name of the event: One day National Conference on Status of Women in India

Organized / sponsored by : Dept. of Home Science, Dept. of Sociology and Women Cell,

Mrs. K.S.K. College Beed

Date of event : 13.02.2023 Location of event : Hall no.16

President of the event :Inchage Principal Dar. S.V.Kshirsagar

The chief guest of the event : Prof. Chetna Sonkamble, Dean, Interdisciplinary Studied, Dr.

### "Status of Women in India"

13 February 2023, Monday

#### :: Organized By ::

Department of Home Science & Sociology Mrs. Kesharbai Sonajiruo Kshirsagar Alias Kaku Aris. Beed - 431.122 (M.S.) Email: kskbeed123@rediffmail.com ph.(02442)222641 Fasx.(02442)230197