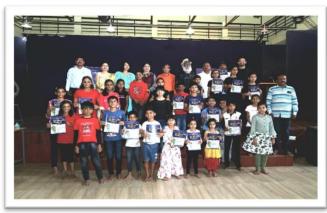

#### **Summary of the Event**

Home Science Research Centre, Mrs. K.S. K. College Beed affiliated to Dr. B.A.M/U. Aurangabad has organized Online Orientation Program for Ph. D. Guides and Ph. D. Scholars. Resource person Prof. Chetana Sonkamble guided to Ph. D. scholars about the procedure and schedule of submissions of progress reports, about fee structure of part time and full time researchers, particular discipline of code of conduct, online submissions, penalty and duration of completion. She further instructed Ph. D. Guides about importance of checking submissions for plagiarism checking. She also advised Research centre to maintain the record neatly, library facility, attendance report. Second part of her speech was answering to the Questions raised by the participants. President Dr.Shivanand Kshirsagar informed about the progress of the College to the digital audience. He told about the research activities of the College. Professor Nuzhat Sultana M.B. informed about Home Science Department of Mrs. K. S. K. College.

Total 55 Ph. D. Guides and Ph. D. Scholars benefitted by this Orientation.

Maya Khandat 4 min Very informative session Madam Priti Kene 3 min

Good afternoon ma'am Very nice and informative session ma'am