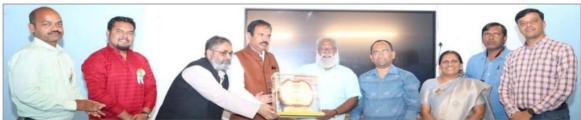

# Certificate Of Participation

| Aurangabad and IQAC, Mrs. Kesharbai Sonajirao Kshirsagar Alias Kaku Arts, Science & Commerce                                                                                                                             | p on |
|--------------------------------------------------------------------------------------------------------------------------------------------------------------------------------------------------------------------------|------|
| NATIONAL EDUCATION POLICY-2020 organized by Dr. Babasaheb Ambedkar Marathwada University Aurangabad and IQAC, Mrs. Kesharbai Sonajirao Kshirsagar Alias Kaku Arts, Science & Commerce College, Beed on 30 September 2022 |      |

I/C Principal

Dr. Bharatbhushan Kshirsagar Secretary NSSR (N)

Vice Chancellor

#### CHIEF ORGANIZER

DR.BHARATBHUSHAN KSHIRSAGAR (Secretary, Navgan Shikshan Sanstha Rajuri N.)

Venue:- Indoor Sports Hall, Mrs.K.S.K. College Beed. Date:- 30<sup>th</sup> Sept. 2022 Time: 10.00 a.m. to 05.00 p.m.