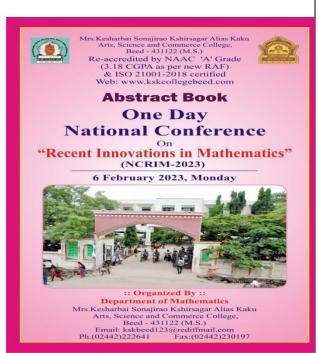

#### One Day **National Conference**

### "Status of Women in India"

13 February 2023, Monday

#### :: Organized By ::

Department of Home Science & Sociology Mrs. Kesharbai Sonajiruo Kshirsagar Alias Kaku Aris. Beed - 431.122 (M.S.) Email: kskbeed123@rediffmail.com ph.(02442)222641 Fasx.(02442)230197