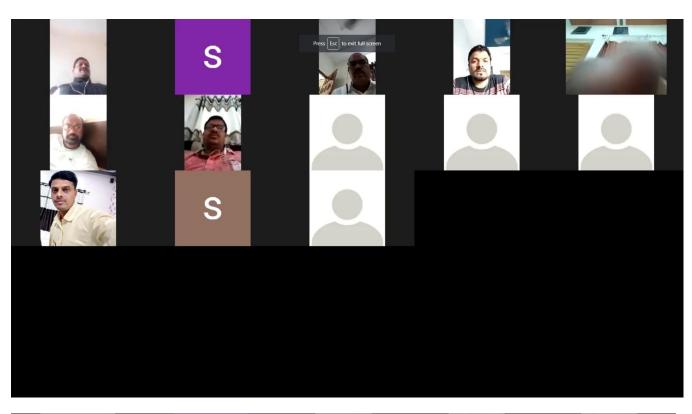

## Name of the event: Online Orientation Workshop for Ph.D. guide & Ph.D. Scholars

Organized / Sponsored by : Home Science Research Centre, Mrs. K.S.K. College Beed

Date of Event : 04.08.2022 Location of event : Online on Google meet

President of event : Principal Dr.ShivanandKshirsagar

Resource person : Prof. Chetana Sonkamble, Dean Interdisciplinary studies, Dr.

B. A. M. U. Aurangabad

Number of participants : 54

Contact person's Name : Professor M.S. Khandat

#### **Summary of the Event**

Home Science Research Centre, Mrs. K.S. K. College Beed affiliated to Dr. B.A.M/U. Aurangabad has organized Online Orientation Program for Ph. D. Guides and Ph. D. Scholars. Resource person Prof. Chetana Sonkamble guided to Ph. D. scholars about the procedure and schedule of submissions of progress reports, about fee structure of part time and full time researchers, particular discipline of code of conduct, online submissions, penalty and duration of completion. She further instructed Ph. D. Guides about importance of checking submissions for plagiarism checking. She also advised Research centre to maintain the record neatly, library facility, attendance report. Second part of her speech was answering to the Questions raised by the participants. President Dr.Shivanand Kshirsagar informed about the progress of the College to the digital audience. He told about the research activities of the College. Professor Nuzhat Sultana M.B. informed about Home Science Department of Mrs. K. S. K. College.

Principal Dr. Deepa Kshirsagar, PG Director Dr. Satish Maulage, Jr. College Vice Principal Sayyad, Supervisor Mr. Kolekar were present for this online event.

Anchoring was done by H.O.D. and Coordinator of Research Centre Professor Maya Khandat. Vote of Thanks was proposed by Dr. Manju Jadhav.