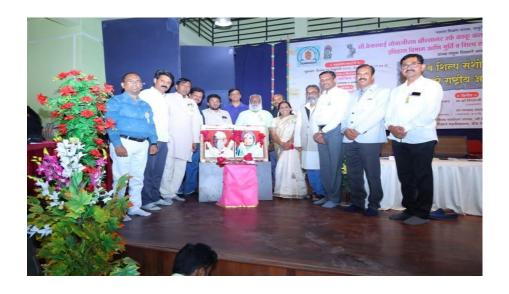

## केएसकेमधील नवीन शैक्षणिक धोरण कार्यशाळेचा समारोप

#### भालचंद्र वायकर, वाल्मिक सरवदे, प्रशांत अमृतकर, चेतना सोनकांबळे यांचे मार्गदर्शन

लोकमत न्यूज नेटवर्क बीड : येथील सौ. के. एस. के. महाविद्यालयात झालेल्या नवीन राष्ट्रीय शैक्षणिक धोरण कार्यशाळेचा समारोप शनिवारी झाला. या प्रसंगी प्राचार्या डॉ. दीपा क्षीरसागर, प्रा. श्याम सिरसाठ, अधिष्ठाता डॉ. भालचंद्र वायकर डॉ. वाल्मीक सरवदे, डॉ. चेतना सोनकांबळे, डॉ. प्रशांत अमृतकर व प्रभारी प्राचार्य डॉ. एस. व्ही. क्षीरसागर यांची प्रमुख उपस्थिती होती.

कार्यशाळेमध्ये विविध अधिष्ठाता डॉ. भालचंद्र वायकर, डॉ. वाल्मिक सरवदे, डॉ. प्रशांत अमृतकर, डॉ चेतना सोनकांबले यांनी अनकमे संस्थात्मक विकास, शैक्षणिक श्रेयांक पेढी, डीजी लॉकर, सीबीसीएस पॅटर्न मंशोधन प्रसिद्यान्यांना स्वायनम