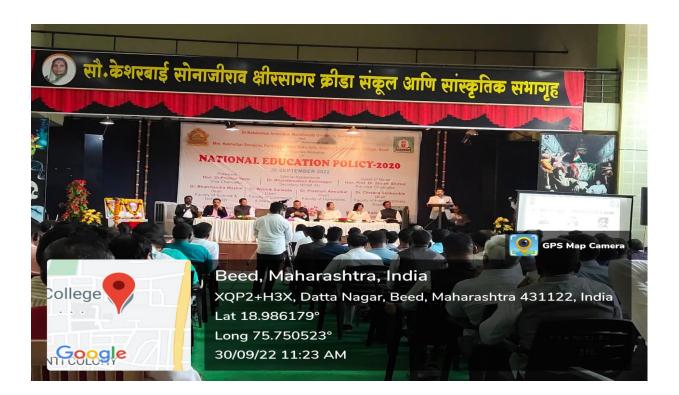

#### **'One Day workshop on "New Education policy -2020'**

Name of the event : **One Day workshop on "New Education policy -2020"**Organized / Sponsored by : IQAC Mrs. K. S. K. College, Beed and Dr. BAMU A'bad.

Date of event : 30 September 2022 Location of event : Indoor Sport hall

President of event : Hon. Dr. PramodYeole (Vice chancellor Dr. BAMUA'bad)

Chief Guest of event : Hon. Prof. ShyamShirsat (Pro Vice chancellor Dr. BAMUA'bad)

Number of participants: 215

Contact person's Name: Dr. S. S. Patil

#### **Summary of the Event**

The Internal Quality Assurance Cell (IQAC) of college in collaboration with Dr. BabasahebAmbedkarMarathwada University, Aurangabad has organized One Day workshop on 'New Education Policy-2020', on 30September 2022. The new guidelines coming from government of Maharashtra and University regarding implementation of NEP-2020. All faculty members of college are not aware about this NEP-2020. Keepingthese issuesin mind, Dr. BabasahebAmbedkarMarathwada University Aurangabad has given opportunity to organize one Day Workshop on 'NEW EDUCATION POLICY-2020' for Principals and IQAC coordinators of all University affiliated colleges of Beed district. The president of inaugural session of workshop was Vice chancellor Dr. PramodYeolesir, The welcome address of all invited chief guests by Principal Dr. DeepaKshirsagar Madam, the introductory speech was given by Pro-vice chancellor Prof. ShyamShirsat. Inaugural speech was delivered by Prof. PramodYeole sir. The first session started at 11.30 am and the Speaker was BhalchandraWaykar, Dean, Faculty of Science and Technology, Dr. BAMU Aurangabad, Sir hasspoken on Institutional development plan, Academic bank of credits, Multidisciplinary approach, incubation center, R &D Cell and skill based courses. The Second session was started at 12.30 pm and the resouece person of this session was Dr. W. K. Sarwade, Dean, Faculty of Commerce and management, Dr. BAMU Aurangabad,he has discussed in details on College Autonomy, NAAC reaccreditation, academic and administrative auditand alumni connect etc. The third session was started after lunch break at 2.30 pm and resource person of this session was Prof. PrashantAmrutkar, Dean, Faculty of Humanities, Dr. BAMU Aurangabad, sir has delivered his lecture on Research grants, website development, how to create job opportunities through placement cell, roll of teachers in implementation of NEP-2020 and how to run university course in dual language. The fourth session of workshop was started at 3.30 pm and speaker of this session was Prof, ChetnaSonkamble, Dean, Faculty of interdisciplinary studies, Dr. BAMU Aurangabad, the mam was spoken about an International collaboration and NHEOF courses. The next and last session of workshop was started at 4.30 pm this is an Open discussion session for all the principals and IQAC coordinators. All the participated principals have actively involved in open discussion session and end of the workshop by presidential address of Hon. Vice chancellor prof. Dr. Pramodyeole sir. Total 215 principals, Vice principals and IQAC coordinators of university affiliated colleges of Beed district have been participated and grand success of the one day workshop on "NEW **EDUCATION POLICY-2020".** 