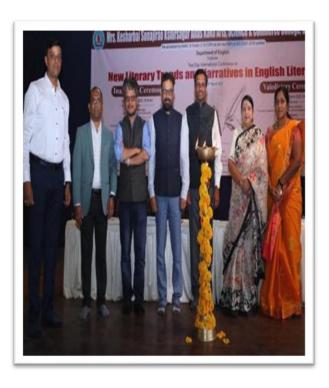

#### One Day **National Conference**

### "Status of Women in India"

13 February 2023, Monday

#### :: Organized By ::

Department of Home Science & Sociology Mrs. Kesharbai Sonajiruo Kshirsagar Alias Kaku Aris. Beed - 431.122 (M.S.) Email: kskbeed123@rediffmail.com ph.(02442)222641 Fasx.(02442)230197

#### Inaugurator

Prof.Chetana Sonkamble.Dean, Interdisciplinary studies Dr.B.A.M.U.,Aurangabad Resource Fersons. 1. Dr.Swati Nakhale, Principal, IndianInstutute of Food Science & Technology .Aurangabad