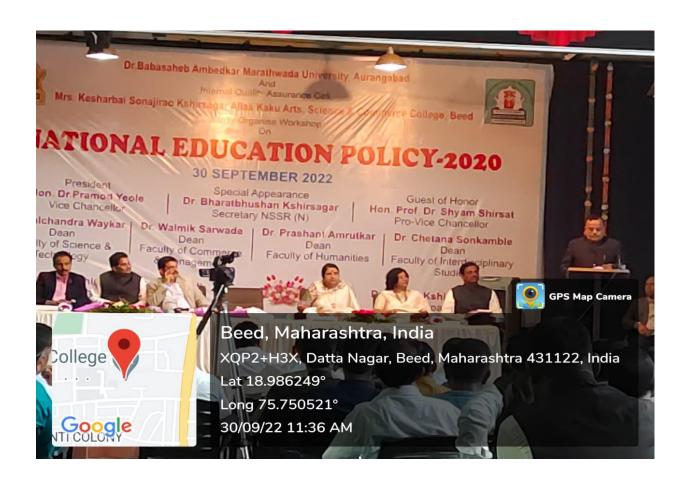

### **NATIONAL EDUCATION POLICY-2020**

30 SEPTEMBER 2022

President
Hon, Dr. Pramod Yeole
Vice-Chancellor

Dr. Bhakhandra Waykar Dean, Faculty of Science & Technology

CHIEF ORGANIZER
DR.S.V.KSHIRSAGAR

(I/C Principal)

Guest of Honor

Hon. Prof Dr. Shyam Shirsat

Pro-Vice Chancellor

Dr. Walmik Sarwade

Dean, Faculty of Commerce
& Management

Dr. Chetna Sonkamble Dean, Faculty of Interdisciplinary Studies

Dr. Deepa Kshirsaga

Dr. Prashant Amrutkar Dean, Faculty of

#### CHIEF ORGANIZER

DR.BHARATBHUSHAN KSHIRSAGAR (Secretary, Navgan Shikshan Sanstha Rajuri N.)

Venue:- Indoor Sports Hall, Mrs.K.S.K. College Beed. Date:- 30<sup>th</sup> Sept. 2022 Time: 10.00 a.m. to 05.00 p.m.