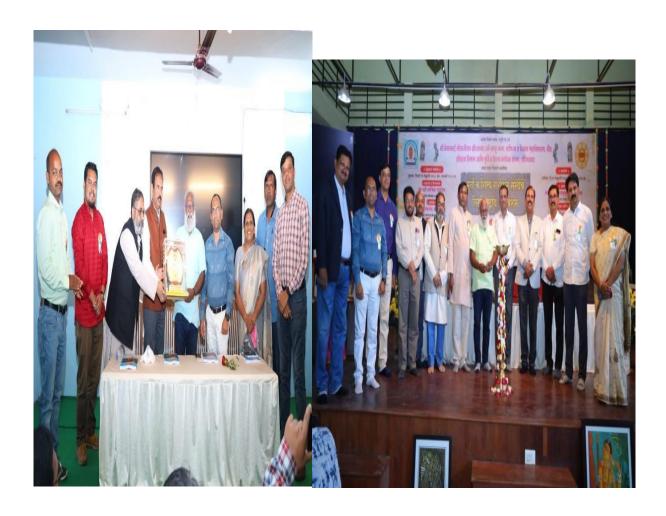

## केएसकेमधील नवीन शैक्षणिक धोरण कार्यशाळेचा समारोप

#### भालचंद्र वायकर, वाल्मिक सरवदे, प्रशांत अमृतकर, चेतना सोनकांबळे यांचे मार्गदर्शन

लोकमत न्यूज नेटवर्क बीड : येथील सौ. के. एस. के. महाविद्यालयात झालेल्या नवीन राष्ट्रीय शैक्षणिक धोरण कार्यशाळेचा समारोप शनिवारी झाला. या प्रसंगी प्राचार्या डॉ. दीपा क्षीरसागर, प्रा. श्याम सिरसाठ, अधिष्ठाता डॉ. भालचंद्र वायकर डॉ. वाल्मीक सरवदे, डॉ. चेतना सोनकांबळे, डॉ. प्रशांत अमृतकर व प्रभारी प्राचार्य डॉ. एस. व्ही. क्षीरसागर यांची प्रमुख उपस्थिती होती.

कार्यशाळेमध्ये विविध अधिष्ठाता डॉ. भालचंद्र वायकर, डॉ. वाल्मिक सरवदे, डॉ. प्रशांत अमृतकर, डॉ चेतना सोनकांबले यांनी अनकमे संस्थात्मक विकास, शैक्षणिक श्रेयांक पेढी, डीजी लॉकर, सीबीसीएस पॅटर्न मंशोधन प्रसिद्यान्यांना स्वायनम

#### शैक्षणिक क्षेत्रातील नवीन आव्हाने स्वीकारावीच लागतील : प्रमोद येवले

र शासनाच्यावतीने नवीन शैक्षणिक घोरणाची अंमलबुजावणी करणे गरजेचे आहे. महाविद्यालयाच्या स्तरावर भौतिक सुविधा असतील किंवा जागृतीचा अभाव असेल अशी अनेक आव्हाने समोर येतील, त्या प्रत्येक येणाऱ्या आव्हानावर प्राध्यापक, कॉलेजांना करावीच लागेल.