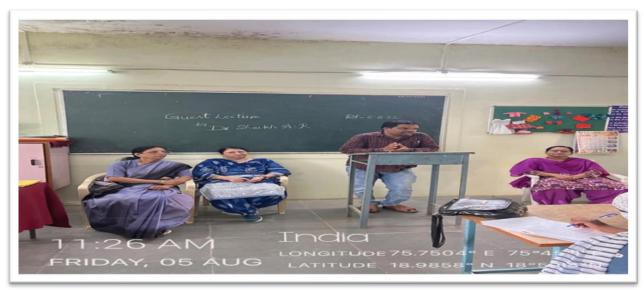

## **Event Report: Workshop on Computer applications in Maternal and child Nutrition to Celebrate Breast feeding week.**

Name of the event : Celebration of Breastfeeding week

Organized / Sponsored by : Home Science Department, Mrs.K.S.K. College Beed

Date of Event : 05.08.2022

Location of event : Home Science Department, Hall No 25

Resource person : Dr.Shaikh A.R

Number of participants : 20

Contact person's Name : Professor Nuzhat Sultana

#### **Summary of the Event**

Home Science has organized workshop on Computer applications in Maternal and child nutrition to celebrate Breast feeding week. Resource person Dr. Shaikh A.R. explained students about how to store information of child about age, sex. Height, weight, vaccination schedule and mortality type and frequency of diseases faced by children. Also, weaning food files can store information about food items and their nutritive value, quantity per serving, planning varieties of weaning foods with it's schedule. It is important for growth and development of child.