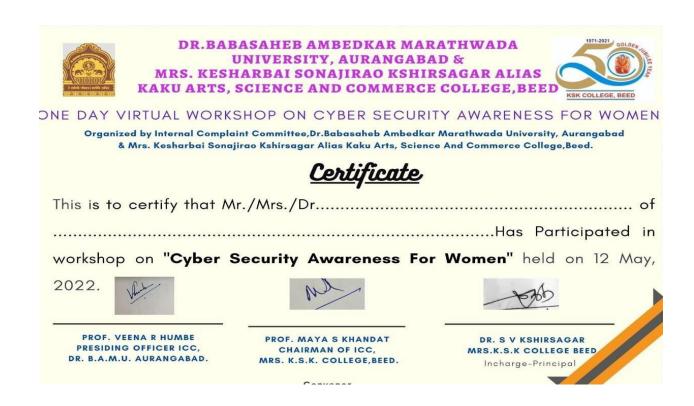

#### Online Orientation Program For Guides And Ph.D. Scholars

Organized by Mrs. Kesharbai Sonajirao Kshirsagar Alias Kaku Arts, Science And Commerce College,Beed. Home Science Research Centre Affiliated To Dr.Babasaheb Ambedkar Marathwada University, Aurangabad

## <u>Certificate</u>

This is to certify that Mr./Mrs./Dr..... of

......Has Participated in

"Online Orientation Program For Guides And Ph. D. Scholars" held on 4th

August, 2022.

PROF. MAYA S KHANDAT MRS. K.S.K. COLLEGE, BEED.

HOD & Coordinator Home Science Research Centre

DR. S V KSHIRSAGAR MRS.K.S.K COLLEGE BEED

Incharge Principal/ Director Home Sci Research Centre

1/c Principal

Dr.S.V..Kshirsagar

Navgan Shikshan Sanstha Rajuri (N.)