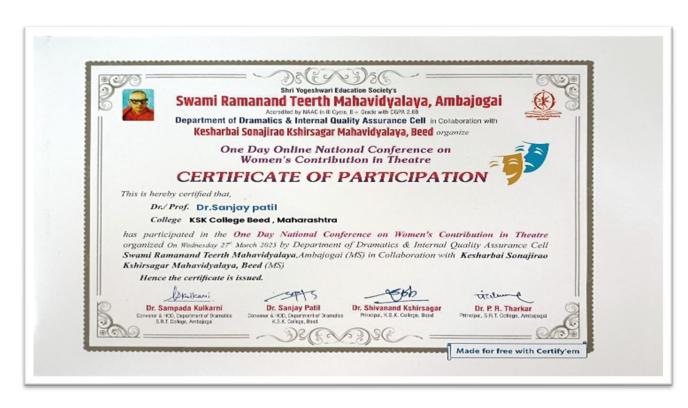

was Dr. D.B. Kshirsagar vice president N.S.S.R's .Prof. Ramesh Sonwalkar , Principal SRT college Ambejogai. The Resource person of first session was Dr. Archana Shrivastava , Jaipur (Rajasthan) delivered her lecture on women's contribution in Indian theatre , the resources person & second session was Anagha Deshpande , Panji (Goa) she has delivered her lecture on role of Indian women's in theatre, the resource person of third session was Dr. Mamta Rathi, Belgaon ( Karnataka) She has given her talk on history of theatre and in fourth session the resource person was Dr. Shubhangi Bhujbal, Mumbai (Maharashtra) she has talk about role of Maharashtrian women's' in theatre since last three. The total 40 participants have been participated in this conference and made the event grand success.







<

 $\equiv$ 

### **Event Report –XIV**

### **Seven Days Children Theatre Workshop**

| Name of the event               | Children Theatre Workshop                  |  |
|---------------------------------|--------------------------------------------|--|
| Organised                       | Dramatics Department                       |  |
| Collaboration                   | Under MOU Akhil BaratyaNatya Parishad Beed |  |
| Date of event                   | 2 May to 8 May 2023                        |  |
| Number of Student participated  | 35                                         |  |
| Number of teachers participated | 08                                         |  |











# अठरावे बालनाट्य शिबिर ठरले नवी ऊर्जा अन दिशा देणारे-प्राचार्य दीपाताई क्षीरसागर

बीड दि.८ (प्रतिनिधी): अठरा