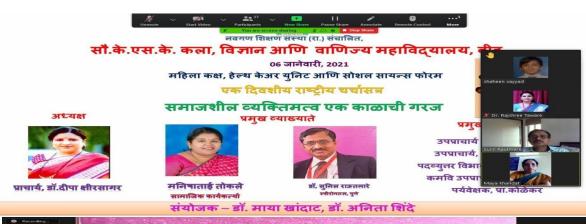

+ CM K बीड - महाराष्ट

झुंजार नेता

📗 दिनांक : १ आक्टोंबर २०२२ शनिवार 📗

वतीने उच्च शिक्षणामध्ये नवीन राष्ट्रीय कला,विज्ञान व वाणिज्य महाविद्यालय शैक्षणिक धोरण २०२० ठरविण्यात आले बीड यांच्या संयुक्त विद्यमाने नवीन राष्ट्रीय असन त्याच्या अंमलबजावणीची जबाबदारी शैक्षणिक घोरण २०२० या विषयावर ३० विद्यापीठ व महाविद्यालयांची आहे.खर्या अर्थाने या नव्या शैक्षणिक घोरणामध्ये महाविद्यालयात मा.वृत्तगुरू प्रोपेसर विद्यार्थी हा सर्वाधनि वेंद्रविंदू द्रस्विण्यात डॉ.प्रमोद येवले यांच्या हस्ते संपन्न झाले. आला आहे. विद्यार्थ्यांना पारंपारिक शिक्षण पध्दतीमधून बाहेर कादण्याचा नव्याने प्रयत्न होत असून कौशल्य विकासाला प्राधान्य सिरसाठ,अधिष्ठाता डॉ. भालचंद्र वायकर देण्यात आले आहे शैक्षणिक धोरण २०२० : इ. वालमीक. सरवदे : इ. चेतना च्या प्रत्यक्ष अंमलवजावणीसाठी शिक्षण व सर्वस्तरातील सहभाग आवश्यक असल्याचे प्राचार्य डॉ.एस.क्री.श्रीरसागर यांची प्रमुख

बीड, दि.३०(प्रतिनिधी):- शासनाच्या सोनाजीराव क्षीरसागर ऊर्फ काकू सप्टेंबर २०२२ रोजी कार्यशाळेचे उद्घाटन

यावेळी प्राचार्य डॉ.दीपा क्षीरसागर,मा.प्र क्लगुरू प्रोपेसर श्याम सोनकांबळे,डॉ.प्रशांत अमृतका व प्रभारी

क्दल हा आवश्यकन होता, बुनी शिक्षण अहेत राष्ट्राच्या वहणपङ्गीमध्ये शिक्षण महाविद्यालयाची भूगोकामहत्वाची अस्त्याचे महाविद्यालयाची, प्राध्यापकांची देवळणकर, आयवपुरसी चे समन्वयक पण्दती ही कालवाक होते आहे. एकदिसाल्या व्यवस्था ही महत्वाची राहितेली आहे. तेंच्या ची सांगितले. उद्याजपः विद्याणी, पालक, एकदर सर्व सतावरील इर्ड, एस. वर्दी गायकडाइ, पद्ध्यत्तर सतीश शतकाचा विचार करून सरकारने शिक्षण सरकारचे या शैक्षणिक धोरणाच्या क्षेत्रामध्ये या नवीन राष्ट्रीय धोरणाच्या अंमलाबावणीसाठी सर्वोची पुराकार पेणे करताना महणाले की, शैक्षणिक दर्जा व शिक्षणाकद्व शिक्षण व्यवस्थाठी नव्यादियोने प्राध्यायकार्य सहस्राधे उत्पादन कर्मा स्वाप्यायकार्य सहस्राधे अस्त प्राप्ता असुलाग करती प्राप्ता कर्मा विकास स्वाप्ता स्वापता स्वाप्ता स्वाप्ता स्वाप्ता स्वाप्ता स्वाप्ता स्वापता स्वाप्ता स्वापता स्वापता स्वापता स्वापता स्वापता स्वापता स्वापता स

म्हणाले की, या नवीन राष्ट्रीय शैक्षणिक असल्याची खंत त्यांनी यायेळी व्यक्त बेली. ही जिल्हास्तरीय एकदिवसीय कार्यशाळा आयोजित वेली आहे. या कार्यशाळेत या विषय वशास्त्रानिवङ्ग्याचे स्वातंत्र्य मिळणार नव्या शैक्षणिक घोरणावर त्या त्या विभागाचे आहे.त्यामुळे खर्या अर्थाने त्यांना आपल्या अधिष्ठाता सखोल मार्गदर्शन व चर्चा करणार भाषणात कुलगुरू प्रो.डॉ.प्रमोद बेंक्ले संबोधित

नाईल, विद्यार्थ्यांना त्यांच्या आवडीनुसार भूमीका महत्वाची आहे.पारंपारिक

धोरणाच्या प्रत्यक्ष अमत्तवज्ञावणीसाठी व व नवीन शैक्षणिक धोरणामुळे विद्यार्थ्याना करून सी.के. एस. के महाविद्यालयाच्या प्राध्यापक,विद्यार्थी यामध्ये जागरूकता शिक्षणासीवतचनव्यानव्यक्षेत्रामध्ये संघी शैक्षणिक व सामाजिक योगदानावावत एक्ण निर्माण करवी यासारी विद्यापीताच्या वतीने विद्यासील, त्यांचा कौणान्य विकास साधला कार्याची प्रणेख केली. कार्यक्रमाचे स्वसंस्थलन उपप्राचार्य डॉ.शिवाजी सिंदे यांनी केले तर आभार प्रभारी प्राचार्य डॉ.एस.व्ही.क्षीरसागर यांनी मानले. या आवडीनुसार त्या त्या विषयात नैपुण्य प्राप्त कार्यशाळेला यशस्वी करण्यासाठी आहेत.या मध्ये प्राध्यापकांची व करण्यास वाव मिळणार आहे. यावावत उपप्राचार्य प्रोफेसर डॉ.संजय पाटील माऊलगे यांच्यासह महाविद्यालयातल संस्तराजात राज्यान कामराज्य सामाज अंतुर का साम