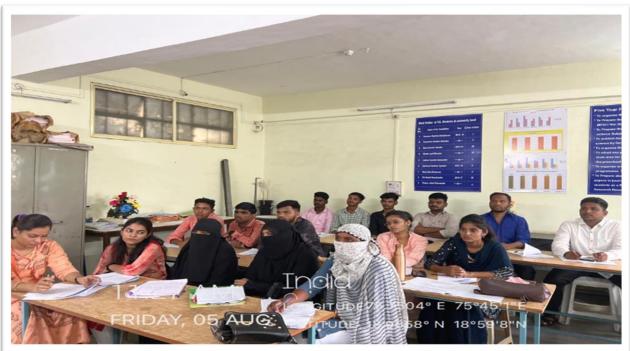

## **Event Report: Workshop on Computer applications in Maternal and child Nutrition to Celebrate Breast feeding week.**

Name of the event : Celebration of Breastfeeding week

Organized / Sponsored by : Home Science Department, Mrs.K.S.K. College Beed

Date of Event : 05.08.2022

Location of event : Home Science Department, Hall No 25

Resource person : Dr.Shaikh A.R

Number of participants : 20

Contact person's Name : Professor Nuzhat Sultana

#### **Summary of the Event**

Home Science has organized workshop on Computer applications in Maternal and child nutrition to celebrate Breast feeding week. Resource person Dr. Shaikh A.R. explained students about how to store information of child about age, sex. Height, weight, vaccination schedule and mortality type and frequency of diseases faced by children. Also, weaning food files can store information about food items and their nutritive value, quantity per serving, planning varieties of weaning foods with it's schedule. It is important for growth and development of child.