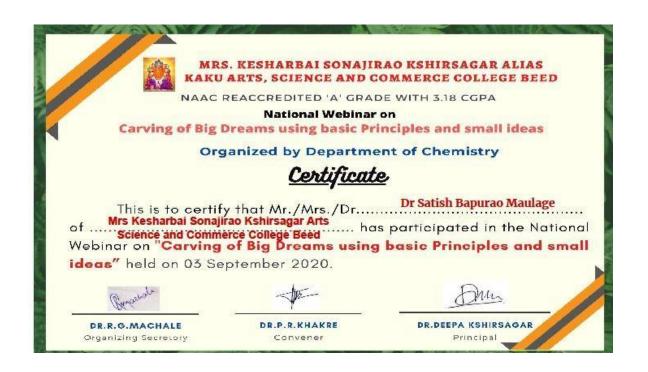

## <u>Certificate</u>

This is to certify that Mr./Mrs./Dr..... of

......Has Participated in

"Online Orientation Program For Guides And Ph. D. Scholars" held on 4th

August, 2022.

PROF. MAYA S KHANDAT MRS. K.S.K. COLLEGE, BEED.

HOD & Coordinator Home Science Research Centre

DR. S V KSHIRSAGAR MRS.K.S.K COLLEGE BEED

Incharge Principal/ Director Home Sci Research Centre

1/c Principal

Dr.S.V..Kshirsagar

Navgan Shikshan Sanstha Rajuri (N.)