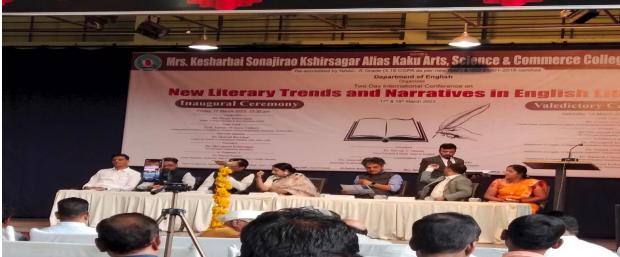

#### **Event: One day National Conference on Status of Women in India**

Name of the event: One day National Conference on Status of Women in India

Organized / sponsored by : Dept. of Home Science, Dept. of Sociology and Women Cell,

Mrs. K.S.K. College Beed

Date of event : 13.02.2023 Location of event : Hall no.16

President of the event :Inchage Principal Dar. S.V.Kshirsagar

The chief guest of the event : Prof. Chetna Sonkamble, Dean, Interdisciplinary Studied, Dr.

B.A.M.U. Aurangabad

Number of participants :40 (18M+22F)

Contact person's Name:Dr. M.S. Khandat, Mr. H.R.Khetri

#### **Summary of the Event**

Department of Home Science, Department of Sociology and Women cell organized a one-day national conference on the topic 'The Status of Women in India' i.e. SWIHSS-2023 dated 13/02/2023.Details of the program were as follows: