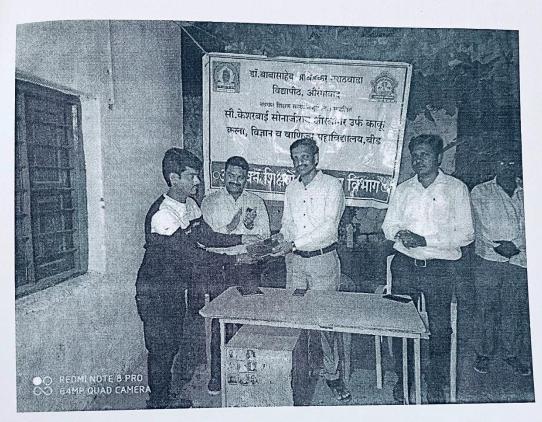

#### **Summary of the Event**

The Internal Quality Assurance Cell (IQAC) of college in collaboration with Dr. BabasahebAmbedkarMarathwada University, Aurangabad has organized One Day workshop on 'New Education Policy-2020', on 30September 2022. The new guidelines coming from government of Maharashtra and University regarding implementation of NEP-2020. All faculty members of college are not aware about this NEP-2020. Keepingthese issuesin mind, Dr. BabasahebAmbedkarMarathwada University Aurangabad has given opportunity to organize one Day Workshop on 'NEW EDUCATION POLICY-2020' for Principals and IQAC coordinators of all University affiliated colleges of Beed district. The president of inaugural session of workshop was Vice chancellor Dr. PramodYeolesir, The welcome address of all invited chief guests by Principal Dr. DeepaKshirsagar Madam, the introductory speech was given by Pro-vice chancellor Prof. ShyamShirsat. Inaugural speech was delivered by Prof. PramodYeole sir. The first session started at 11.30 am and the Speaker was BhalchandraWaykar, Dean, Faculty of Science and Technology, Dr. BAMU Aurangabad, Sir hasspoken on Institutional development plan, Academic bank of credits, Multidisciplinary approach, incubation center, R &D Cell and skill based courses. The Second session was started at 12.30 pm and the resouece person of this session was Dr. W. K. Sarwade, Dean, Faculty of Commerce and management, Dr. BAMU Aurangabad,he has discussed in details on College Autonomy, NAAC reaccreditation, academic and administrative auditand alumni connect etc. The third session was started after lunch break at 2.30 pm and resource person of this session was Prof. PrashantAmrutkar, Dean, Faculty of Humanities, Dr. BAMU Aurangabad, sir has delivered his lecture on Research grants, website development, how to create job opportunities through placement cell, roll of teachers in implementation of NEP-2020 and how to run university course in dual language. The fourth session of workshop was started at 3.30 pm and speaker of this session was Prof, ChetnaSonkamble, Dean, Faculty of interdisciplinary studies, Dr. BAMU Aurangabad, the mam was spoken about an International collaboration and NHEOF courses. The next and last session of workshop was started at 4.30 pm this is an Open discussion session for all the principals and IQAC coordinators. All the participated principals have actively involved in open discussion session and end of the workshop by presidential address of Hon. Vice chancellor prof. Dr. Pramodyeole sir. Total 215 principals, Vice principals and IQAC coordinators of university affiliated colleges of Beed district have been participated and grand success of the one day workshop on "NEW **EDUCATION POLICY-2020".** 