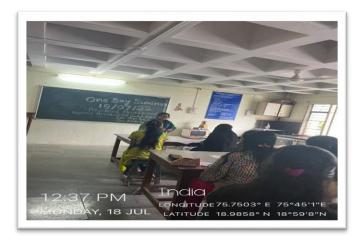

#### Name of the event: "Preschool Children's Development" One-day Seminar

Organized / Sponsored by : Home Science Department Mrs.K.S.K. College Beed

Date of event : 18.07.2022

Location of event : Home Science Lab/ Hall No. 26
Resource Persons : Prof. Rotkar, Dr. Agrawal, Dr. Wanjari

#### **Summary of the Event**

One day Seminar was conducted. Introductory speech was delivered by Prof. Khandat. She introduced resource persons in brief. She also spoke about objectives behind the topic-preschool children development. Dr. Maya Wanjari from Government Arts and Science College, Aurangabad explained about various Govt. schemes to combat child malnutrition in India. Dr. Anvita Agarwal, Dr. I.B.P. Mahila College, Aurangabad has discussed about clothing of children and care of it with respect to different seasons. Prof. Sandhya Rotkar from J.E.S. College Jalna delivered a speech about importance of preschool education in the early life of individual. Altogether 17 students were present. Hon. Principal Dr.ShivanandKshirsagar and P.G. Director Dr. Satish Maulage were chief guest for the event