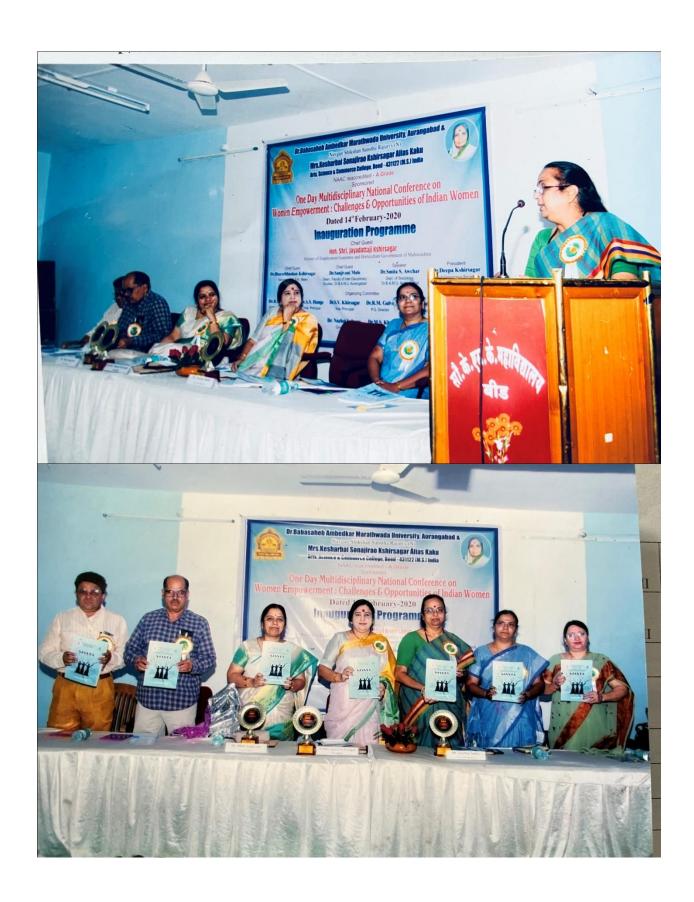

#### **Event: One day National Conference on Status of Women in India**

Name of the event: One day National Conference on Status of Women in India

Organized / sponsored by : Dept. of Home Science, Dept. of Sociology and Women Cell,

Mrs. K.S.K. College Beed

Date of event : 13.02.2023 Location of event : Hall no.16

President of the event :Inchage Principal Dar. S.V.Kshirsagar

The chief guest of the event : Prof. Chetna Sonkamble, Dean, Interdisciplinary Studied, Dr.

B.A.M.U. Aurangabad

Number of participants :40 (18M+22F)

Contact person's Name:Dr. M.S. Khandat, Mr. H.R.Khetri

#### **Summary of the Event**

Department of Home Science, Department of Sociology and Women cell organized a one-day national conference on the topic 'The Status of Women in India' i.e. SWIHSS-2023 dated 13/02/2023.Details of the program were as follows:

of the 'Millet Exhibition'Inaugurator of national conference was honourable Professor Chetna Sonkamble, Dean, Faculty of Interdisciplinary studies, Dr.B.A.M.U.Aurangabad.In her speech she said that women enhancement is women empowerment. Concept of gender equality is well defined in the Indian constitution. Women empowerment is categorised in two ways: one is generalised and second is specific. Those women who had not any opportunity are in the generalised category, whereas those women who will be listened by society is specific type of women empowerment.