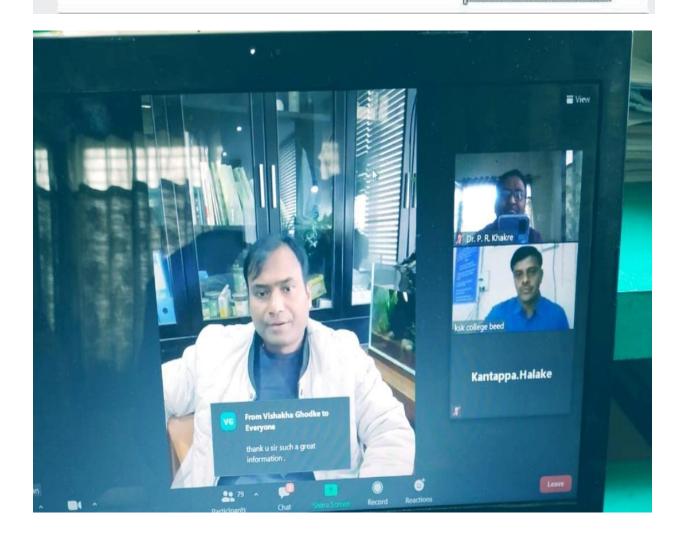

#### **Summary of the Event**

Home Science Research Centre, Mrs. K.S. K. College Beed affiliated to Dr. B.A.M/U. Aurangabad has organized Online Orientation Program for Ph. D. Guides and Ph. D. Scholars. Resource person Prof. Chetana Sonkamble guided to Ph. D. scholars about the procedure and schedule of submissions of progress reports, about fee structure of part time and full time researchers, particular discipline of code of conduct, online submissions, penalty and duration of completion. She further instructed Ph. D. Guides about importance of checking submissions for plagiarism checking. She also advised Research centre to maintain the record neatly, library facility, attendance report. Second part of her speech was answering to the Questions raised by the participants. President Dr.Shivanand Kshirsagar informed about the progress of the College to the digital audience. He told about the research activities of the College. Professor Nuzhat Sultana M.B. informed about Home Science Department of Mrs. K. S. K. College.

Principal Dr. Deepa Kshirsagar, PG Director Dr. Satish Maulage, Jr. College Vice Principal Sayyad, Supervisor Mr. Kolekar were present for this online event.

Anchoring was done by H.O.D. and Coordinator of Research Centre Professor Maya Khandat. Vote of Thanks was proposed by Dr. Manju Jadhav.

Total 55 Ph. D. Guides and Ph. D. Scholars benefitted by this Orientation.

Maya Khandat 4 min Very informative session Madam Priti Kene 3 min

Good afternoon ma'am Very nice and informative session ma'am