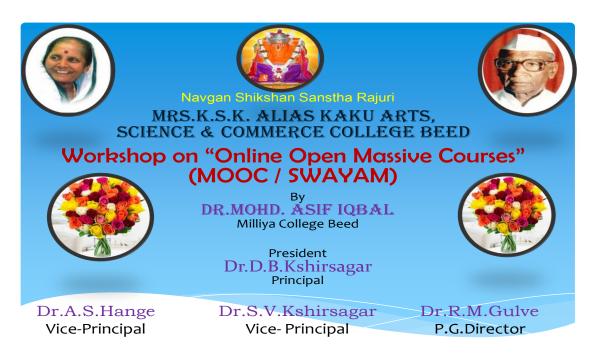

#### Navgan Shikshan Sanstha Rajuri (N)

### Mrs. Kesharbai Sonajirao Kshirsagar Alias Kaku Arts, Science & Commerce College, Beed-431122

Secretary

Principal Dr. S.V. Kshirsagar

NAAC reaccredited - A Grade ISO- 21001:2018

Green audit Dr. B

Dr. B. S. Kshirsagar

### नवगण शिक्षण संस्था राजुरी नवगण सौ.केशरबाई सोनाजीराव क्षीरसागर उर्फ काकू

कला,विज्ञान व वाणिज्य महाविद्यालय, बीड

NAAC reaccredited - A Grade Green audit [ 3.18 CGPA as per New RAF]

सचिव डॉ.भारतभूषण क्षीरसागर