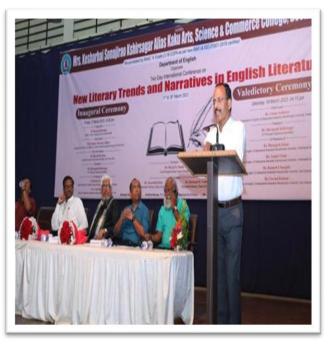

## केएसकेमधील नवीन शैक्षणिक धोरण कार्यशाळेचा समारोप

#### भालचंद्र वायकर, वाल्मिक सरवदे, प्रशांत अमृतकर, चेतना सोनकांबळे यांचे मार्गदर्शन

लोकमत न्यूज नेटवर्क बीड : येथील सौ. के. एस. के. महाविद्यालयात झालेल्या नवीन राष्ट्रीय शैक्षणिक धोरण कार्यशाळेचा समारोप शनिवारी झाला. या प्रसंगी प्राचार्या डॉ. दीपा क्षीरसागर, प्रा. श्याम सिरसाठ, अधिष्ठाता डॉ. भालचंद्र वायकर डॉ. वाल्मीक सरवदे, डॉ. चेतना सोनकांबळे, डॉ. प्रशांत अमृतकर व प्रभारी प्राचार्य डॉ. एस. व्ही. क्षीरसागर यांची प्रमुख उपस्थिती होती.

#### शैक्षणिक क्षेत्रातील नवीन आव्हाने स्वीकारावीच लागतील : प्रमोद येवले

र शासनाच्यावतीने नवीन शैक्षणिक घोरणाची अंमलबुजावणी करणे गरजेचे आहे. महाविद्यालयाच्या स्तरावर भौतिक सुविधा असतील किंवा जागृतीचा अभाव असेल अशी अनेक आव्हाने समोर येतील, त्या प्रत्येक येणाऱ्या आव्हानावर प्राध्यापक, कॉलेजांना करावीच लागेल.