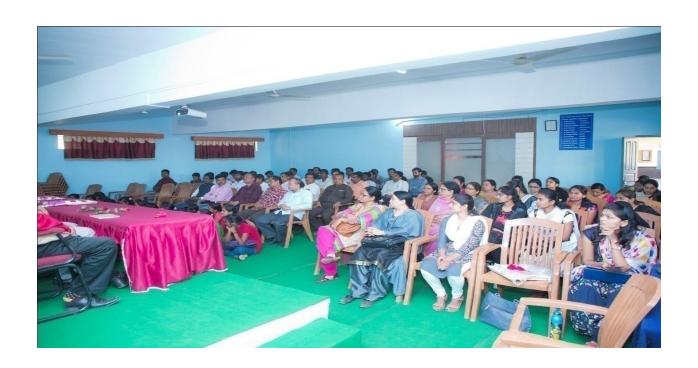

Number of participants: 215

Contact person's Name: Dr. S. S. Patil

#### **Summary of the Event**

The Internal Quality Assurance Cell (IQAC) of college in collaboration with Dr. BabasahebAmbedkarMarathwada University, Aurangabad has organized One Day workshop on 'New Education Policy-2020', on 30September 2022. The new guidelines coming from government of Maharashtra and University regarding implementation of NEP-2020. All faculty members of college are not aware about this NEP-2020. Keepingthese issuesin mind, Dr. BabasahebAmbedkarMarathwada University Aurangabad has given opportunity to organize one Day Workshop on 'NEW EDUCATION POLICY-2020' for Principals and IQAC coordinators of all University affiliated colleges of Beed district. The president of inaugural session of workshop was Vice chancellor Dr. PramodYeolesir, The welcome address of all invited chief guests by Principal Dr. DeepaKshirsagar Madam, the introductory speech was given by Pro-vice chancellor Prof. ShyamShirsat. Inaugural speech was delivered by Prof. PramodYeole sir. The first session started at 11.30 am and the Speaker was BhalchandraWaykar, Dean, Faculty of Science and Technology, Dr. BAMU Aurangabad, Sir hasspoken on Institutional development plan, Academic bank of credits, Multidisciplinary approach, incubation center, R &D Cell and skill based courses. The Second session was started at 12.30 pm and the resouece person of this session was Dr. W. K. Sarwade, Dean, Faculty of Commerce and management, Dr. BAMU Aurangabad,he has discussed in details on College Autonomy, NAAC reaccreditation, academic and administrative auditand alumni connect etc. The third session was started after lunch break at 2.30 pm and resource person of this session was Prof. PrashantAmrutkar, Dean, Faculty of Humanities, Dr. BAMU Aurangabad, sir has delivered his lecture on Research grants, website development, how to create job opportunities through placement cell, roll of teachers in implementation of NEP-2020 and how to run university course in dual language. The fourth session of workshop was started at 3.30 pm and speaker of this session was Prof, ChetnaSonkamble, Dean, Faculty of interdisciplinary studies, Dr. BAMU Aurangabad, the mam was spoken about an International collaboration and NHEOF courses. The next and last session of workshop was started at 4.30 pm this is an Open discussion session for all the principals and IQAC coordinators. All the participated principals have actively involved in open discussion session and end of the workshop by presidential address of Hon. Vice chancellor prof. Dr. Pramodyeole sir. Total 215 principals, Vice principals and IQAC coordinators of university affiliated colleges of Beed district have been participated and grand success of the one day workshop on "NEW **EDUCATION POLICY-2020".** 