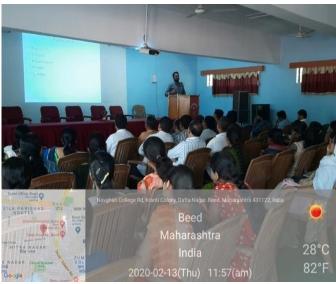

#### **Event: One day National Conference on Status of Women in India**

Name of the event: One day National Conference on Status of Women in India

Organized / sponsored by : Dept. of Home Science, Dept. of Sociology and Women Cell,

Mrs. K.S.K. College Beed

Date of event : 13.02.2023 Location of event : Hall no.16

President of the event :Inchage Principal Dar. S.V.Kshirsagar

The chief guest of the event : Prof. Chetna Sonkamble, Dean, Interdisciplinary Studied, Dr.

B.A.M.U. Aurangabad

Number of participants :40 (18M+22F)

Contact person's Name:Dr. M.S. Khandat, Mr. H.R.Khetri

#### **Summary of the Event**

Department of Home Science, Department of Sociology and Women cell organized a one-day national conference on the topic 'The Status of Women in India' i.e. SWIHSS-2023 dated 13/02/2023.Details of the program were as follows: