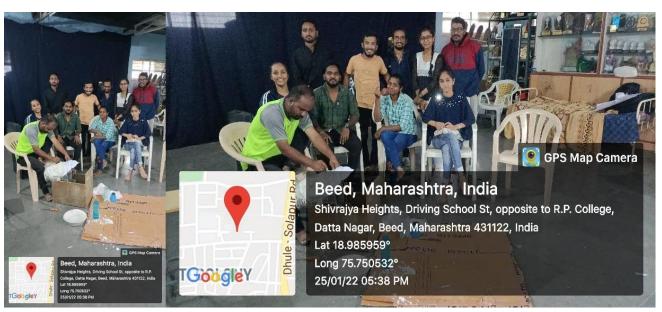

#### **'One Day workshop on "New Education policy -2020'**

Name of the event : **One Day workshop on "New Education policy -2020"**Organized / Sponsored by : IQAC Mrs. K. S. K. College, Beed and Dr. BAMU A'bad.

Date of event : 30 September 2022 Location of event : Indoor Sport hall

President of event : Hon. Dr. PramodYeole (Vice chancellor Dr. BAMUA'bad)

Chief Guest of event : Hon. Prof. ShyamShirsat (Pro Vice chancellor Dr. BAMUA'bad)

Number of participants: 215

Contact person's Name: Dr. S. S. Patil

#### **Summary of the Event**

The Internal Quality Assurance Cell (IQAC) of college in collaboration with Dr. BabasahebAmbedkarMarathwada University, Aurangabad has organized One Day workshop on 'New Education Policy-2020', on 30September 2022. The new guidelines coming from government of Maharashtra and University regarding implementation of NEP-2020. All faculty members of college are not aware about this NEP-2020. Keepingthese issuesin mind, Dr. BabasahebAmbedkarMarathwada University Aurangabad has given opportunity to organize one Day Workshop on 'NEW EDUCATION POLICY-2020' for Principals and IQAC coordinators of all University affiliated colleges of Beed district. The president of inaugural session of workshop was Vice chancellor Dr. PramodYeolesir, The welcome address of all invited chief guests by Principal Dr. DeepaKshirsagar Madam, the introductory speech was given by Pro-vice chancellor Prof. ShyamShirsat. Inaugural speech was delivered by Prof. PramodYeole sir. The first session started at 11.30 am and the Speaker was BhalchandraWaykar, Dean, Faculty of Science and Technology, Dr. BAMU Aurangabad, Sir hasspoken on Institutional development plan, Academic bank of credits, Multidisciplinary approach, incubation center, R &D Cell and skill based courses. The Second session was started at 12.30 pm and the resouece person of this session was Dr. W. K. Sarwade, Dean, Faculty of Commerce and management, Dr. BAMU Aurangabad,he has discussed in details on College Autonomy, NAAC reaccreditation, academic and administrative auditand alumni connect etc. The third session was started after lunch break at 2.30 pm and resource person of this session was Prof. PrashantAmrutkar, Dean, Faculty of Humanities, Dr. BAMU Aurangabad, sir has delivered his lecture on Research grants, website development, how to create job opportunities through placement cell, roll of teachers in implementation of NEP-2020 and how to run university course in dual language. The fourth session of workshop was started at 3.30 pm and speaker of this session was Prof, ChetnaSonkamble, Dean, Faculty of interdisciplinary studies, Dr. BAMU Aurangabad, the mam was spoken about an International collaboration and NHEOF courses. The next and last session of workshop was started at 4.30 pm this is an Open discussion session for all the principals and IQAC coordinators. All the participated principals have actively involved in open discussion session and end of the workshop by presidential address of Hon. Vice chancellor prof. Dr. Pramodyeole sir. Total 215 principals, Vice principals and IQAC coordinators of university affiliated colleges of Beed district have been participated and grand success of the one day workshop on "NEW **EDUCATION POLICY-2020".** 