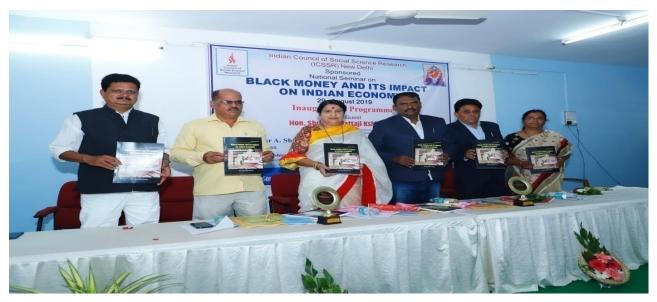

### **NATIONAL EDUCATION POLICY-2020**

30 SEPTEMBER 2022

President
Hon, Dr. Pramod Yeole
Vice-Chancellor

Dr. Bhakhandra Waykar Dean, Faculty of Science & Technology

CHIEF ORGANIZER
DR.S.V.KSHIRSAGAR

(I/C Principal)

Guest of Honor

Hon. Prof Dr. Shyam Shirsat

Pro-Vice Chancellor

Dr. Walmik Sarwade

Dean, Faculty of Commerce
& Management

Dr. Chetna Sonkamble Dean, Faculty of Interdisciplinary Studies

Dr. Deepa Kshirsaga

Dr. Prashant Amrutkar Dean, Faculty of

#### CHIEF ORGANIZER

DR.BHARATBHUSHAN KSHIRSAGAR (Secretary, Navgan Shikshan Sanstha Rajuri N.)

Venue:- Indoor Sports Hall, Mrs.K.S.K. College Beed. Date:- 30<sup>th</sup> Sept. 2022 Time: 10.00 a.m. to 05.00 p.m.