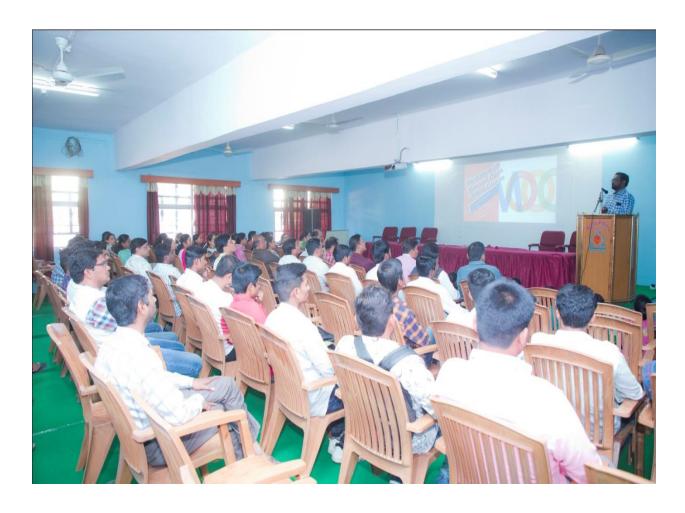

Number of participants: 215

Contact person's Name: Dr. S. S. Patil

#### **Summary of the Event**

The Internal Quality Assurance Cell (IQAC) of college in collaboration with Dr. BabasahebAmbedkarMarathwada University, Aurangabad has organized One Day workshop on 'New Education Policy-2020', on 30September 2022. The new guidelines coming from government of Maharashtra and University regarding implementation of NEP-2020. All faculty members of college are not aware about this NEP-2020. Keepingthese issuesin mind, Dr. BabasahebAmbedkarMarathwada University Aurangabad has given opportunity to organize one Day Workshop on 'NEW EDUCATION POLICY-2020' for Principals and IQAC coordinators of all University affiliated colleges of Beed district. The president of inaugural session of workshop was Vice chancellor Dr. PramodYeolesir, The welcome address of all invited chief guests by Principal Dr. DeepaKshirsagar Madam, the introductory speech was given by Pro-vice chancellor Prof. ShyamShirsat. Inaugural speech was delivered by Prof. PramodYeole sir. The first session started at 11.30 am and the Speaker was BhalchandraWaykar, Dean, Faculty of Science and Technology, Dr. BAMU Aurangabad, Sir hasspoken on Institutional development plan, Academic bank of credits, Multidisciplinary approach, incubation center, R &D Cell and skill based courses. The Second session was started at 12.30 pm and the resouece person of this session was Dr. W. K. Sarwade, Dean, Faculty of Commerce and management, Dr. BAMU Aurangabad,he has discussed in details on College Autonomy, NAAC reaccreditation, academic and administrative auditand alumni connect etc. The third session was started after lunch break at 2.30 pm and resource person of this session was Prof. PrashantAmrutkar, Dean, Faculty of Humanities, Dr. BAMU Aurangabad, sir has delivered his lecture on Research grants, website development, how to create job opportunities through placement cell, roll of teachers in implementation of NEP-2020 and how to run university course in dual language. The fourth session of workshop was started at 3.30 pm and speaker of this session was Prof, ChetnaSonkamble, Dean, Faculty of interdisciplinary studies, Dr. BAMU Aurangabad, the mam was spoken about an International collaboration and NHEOF courses. The next and last session of workshop was started at 4.30 pm this is an Open discussion session for all the principals and IQAC coordinators. All the participated principals have actively involved in open discussion session and end of the workshop by presidential address of Hon. Vice chancellor prof. Dr. Pramodyeole sir. Total 215 principals, Vice principals and IQAC coordinators of university affiliated colleges of Beed district have been participated and grand success of the one day workshop on "NEW **EDUCATION POLICY-2020".** 