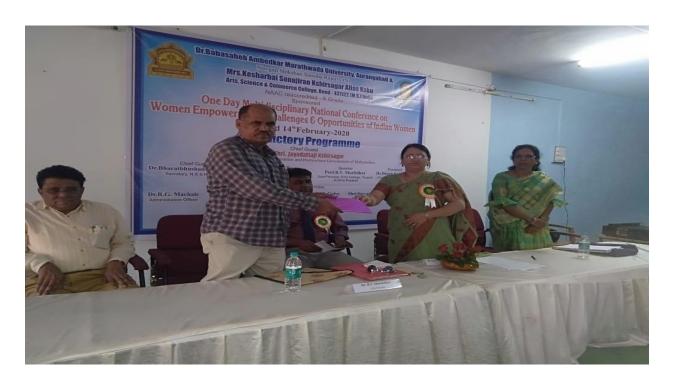

#### **Event: One day National Conference on Status of Women in India**

Name of the event: One day National Conference on Status of Women in India

Organized / sponsored by : Dept. of Home Science, Dept. of Sociology and Women Cell,

Mrs. K.S.K. College Beed

Date of event : 13.02.2023 Location of event : Hall no.16

President of the event :Inchage Principal Dar. S.V.Kshirsagar

The chief guest of the event : Prof. Chetna Sonkamble, Dean, Interdisciplinary Studied, Dr.

B.A.M.U. Aurangabad

Number of participants :40 (18M+22F)

Contact person's Name:Dr. M.S. Khandat, Mr. H.R.Khetri

#### **Summary of the Event**

Department of Home Science, Department of Sociology and Women cell organized a one-day national conference on the topic 'The Status of Women in India' i.e. SWIHSS-2023 dated 13/02/2023.Details of the program were as follows: