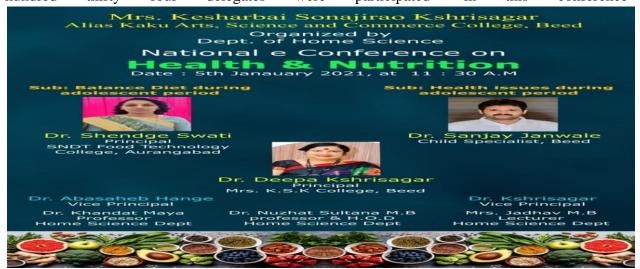

#### Lifestyle Diseases & Ways to Overcome Them"

Name of the event

Topic

"Lifestyle diseases & ways to overcome them"

Organized / Sponsored by : Home Science Department,& Women cell

Date of Event : 02.09.2022 Location of event : Online

Resource person : Dr.ShreepadMukund Bhat, M.D.(Internal Medicine), Pune

Number of participants : Registration 95, joined 30-40 Contact person's Name : Professor Maya Khandat

#### **Summary of the Event**

For the Inaguaration of National Nutrition week 2020, One day Online National Conference is organized by Department of Home Science and Women Cell of Mrs. K.S.K. College Beed o\n dated 2<sup>nd</sup> September 2022. The event was inspired by Hon. Principal Dr. Deepa Kshirsagar. The President of the event was Hon. Dr.ShivanandKshirsagar. In his presidential address, he spoke about the progress of the collegeand informed the digitally present audience about the reaccreditation of A grade in the third cycle of NAAC. While concluding he said that healthy habits are a good asset towards best nutrition and healthy long life.

The key speaker was Hon. Dr.Shreepad Mukund Bhat, M.D.(Internal Medicine), Pune. He discussed about causes of lifestyle diseases. Nutritious Diet, regular exercise, routine medical check-up are precautionary measures. He narrated in detail about Blood pressure, diabetes type I, II, heart attack and obesity. He told about Body Mass Index and proper ratio to be maintained for healthiness. He also added lack of mere walking is missing these days due to increasing use of Television. For most of people service sector is related to Computer, this is again major obstacle for walk. He has explained the topic in detail with scientific view using power point presentation.. Total 95 responses were there and near about 30-40 participants attended the e-conference.