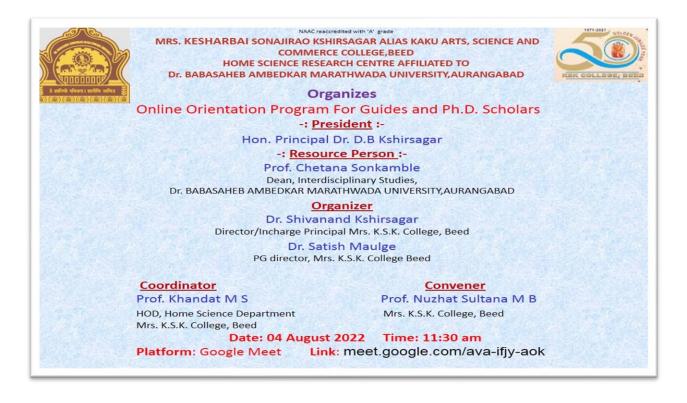

## Name of the event: Online Orientation Workshop for Ph.D. guide & Ph.D. Scholars

Organized / Sponsored by : Home Science Research Centre, Mrs. K.S.K. College Beed

Date of Event : 04.08.2022 Location of event : Online on Google meet

President of event : Principal Dr.ShivanandKshirsagar

Resource person : Prof. Chetana Sonkamble, Dean Interdisciplinary studies, Dr.

B. A. M. U. Aurangabad

Number of participants : 54

Contact person's Name : Professor M.S. Khandat

#### **Summary of the Event**

Home Science Research Centre, Mrs. K.S. K. College Beed affiliated to Dr. B.A.M/U. Aurangabad has organized Online Orientation Program for Ph. D. Guides and Ph. D. Scholars. Resource person Prof. Chetana Sonkamble guided to Ph. D. scholars about the procedure and schedule of submissions of progress reports, about fee structure of part time and full time researchers, particular discipline of code of conduct, online submissions, penalty and duration of completion. She further instructed Ph. D. Guides about importance of checking submissions for plagiarism checking. She also advised Research centre to maintain the record neatly, library facility, attendance report. Second part of her speech was answering to the Questions raised by the participants. President Dr.Shivanand Kshirsagar informed about the progress of the College to the digital audience. He told about the research activities of the College. Professor Nuzhat Sultana M.B. informed about Home Science Department of Mrs. K. S. K. College.