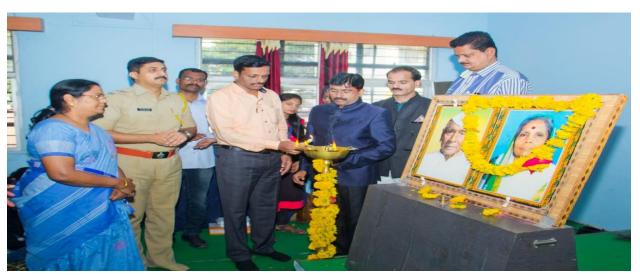

## केएसकेमधील नवीन शैक्षणिक धोरण कार्यशाळेचा समारोप

#### भालचंद्र वायकर, वाल्मिक सरवदे, प्रशांत अमृतकर, चेतना सोनकांबळे यांचे मार्गदर्शन

लोकमत न्यूज नेटवर्क बीड : येथील सौ. के. एस. के. महाविद्यालयात झालेल्या नवीन राष्ट्रीय शैक्षणिक धोरण कार्यशाळेचा समारोप शनिवारी झाला. या प्रसंगी प्राचार्या डॉ. दीपा क्षीरसागर, प्रा. श्याम सिरसाठ, अधिष्ठाता डॉ. भालचंद्र वायकर डॉ. वाल्मीक सरवदे, डॉ. चेतना सोनकांबळे, डॉ. प्रशांत अमृतकर व प्रभारी प्राचार्य डॉ. एस. व्ही. क्षीरसागर यांची प्रमुख उपस्थिती होती.

कार्यशाळेमध्ये विविध अधिष्ठाता डॉ. भालचंद्र वायकर, डॉ. वाल्मिक सरवदे, डॉ. प्रशांत अमृतकर, डॉ चेतना सोनकांबले यांनी अनकमे संस्थात्मक विकास, शैक्षणिक श्रेयांक पेढी, डीजी लॉकर, सीबीसीएस पॅटर्न मंशोधन प्रसिद्यान्यांना स्वायनम