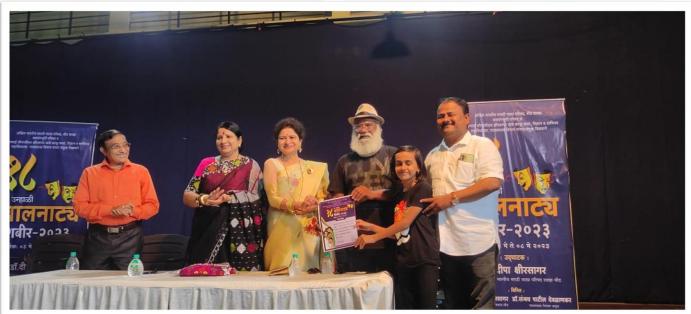

### **NATIONAL EDUCATION POLICY-2020**

30 SEPTEMBER 2022

President
Hon, Dr. Pramod Yeole
Vice-Chancellor

Dr. Bhakhandra Waykar Dean, Faculty of Science & Technology

CHIEF ORGANIZER
DR.S.V.KSHIRSAGAR

(I/C Principal)

Guest of Honor

Hon. Prof Dr. Shyam Shirsat

Pro-Vice Chancellor

Dr. Walmik Sarwade

Dean, Faculty of Commerce
& Management

Dr. Chetna Sonkamble Dean, Faculty of Interdisciplinary Studies

Dr. Deepa Kshirsaga

Dr. Prashant Amrutkar Dean, Faculty of

#### CHIEF ORGANIZER

DR.BHARATBHUSHAN KSHIRSAGAR (Secretary, Navgan Shikshan Sanstha Rajuri N.)

Venue:- Indoor Sports Hall, Mrs.K.S.K. College Beed. Date:- 30<sup>th</sup> Sept. 2022 Time: 10.00 a.m. to 05.00 p.m.