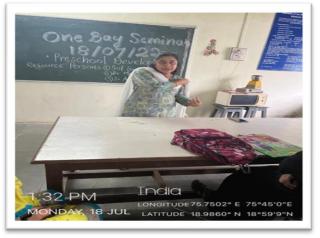

#### Name of the event: "Preschool Children's Development" One-day Seminar

Organized / Sponsored by : Home Science Department Mrs.K.S.K. College Beed

Date of event : 18.07.2022

Location of event : Home Science Lab/ Hall No. 26
Resource Persons : Prof. Rotkar, Dr. Agrawal, Dr. Wanjari

#### **Summary of the Event**

One day Seminar was conducted. Introductory speech was delivered by Prof. Khandat. She introduced resource persons in brief. She also spoke about objectives behind the topic-preschool children development. Dr. Maya Wanjari from Government Arts and Science College, Aurangabad explained about various Govt. schemes to combat child malnutrition in India. Dr. Anvita Agarwal, Dr. I.B.P. Mahila College, Aurangabad has discussed about clothing of children and care of it with respect to different seasons. Prof. Sandhya Rotkar from J.E.S. College Jalna delivered a speech about importance of preschool education in the early life of individual. Altogether 17 students were present. Hon. Principal Dr.ShivanandKshirsagar and P.G. Director Dr. Satish Maulage were chief guest for the event