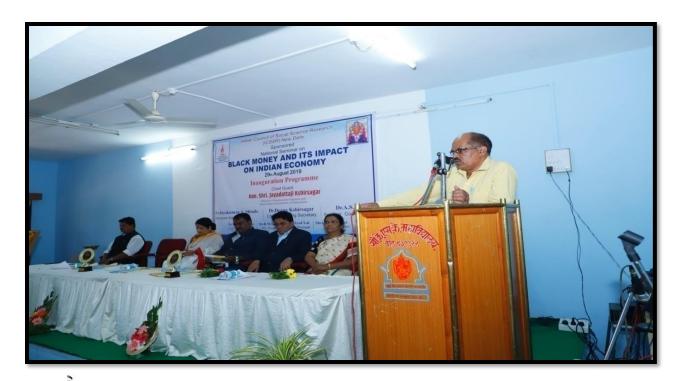

### **NATIONAL EDUCATION POLICY-2020**

30 SEPTEMBER 2022

President
Hon, Dr. Pramod Yeole
Vice-Chancellor

Dr. Bhakhandra Waykar Dean, Faculty of Science & Technology

CHIEF ORGANIZER
DR.S.V.KSHIRSAGAR

(I/C Principal)

Guest of Honor

Hon. Prof Dr. Shyam Shirsat

Pro-Vice Chancellor

Dr. Walmik Sarwade

Dean, Faculty of Commerce
& Management

Dr. Chetna Sonkamble Dean, Faculty of Interdisciplinary Studies

Dr. Deepa Kshirsaga

Dr. Prashant Amrutkar Dean, Faculty of

#### CHIEF ORGANIZER

DR.BHARATBHUSHAN KSHIRSAGAR (Secretary, Navgan Shikshan Sanstha Rajuri N.)

Venue:- Indoor Sports Hall, Mrs.K.S.K. College Beed. Date:- 30<sup>th</sup> Sept. 2022 Time: 10.00 a.m. to 05.00 p.m.