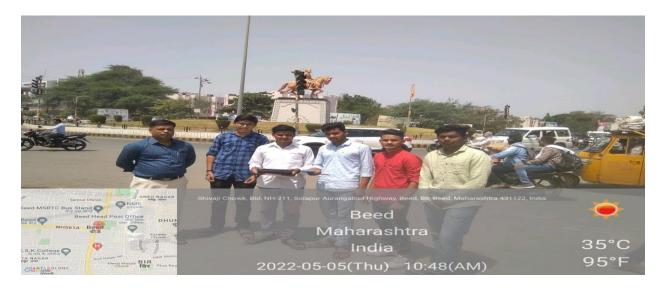

On 5 <sup>th</sup> may 2022, during 10.20 am to 11.20 am, the students of B. Sc I, II and III of department recorded the noise level at various places at beed city with the help of decibelmeter. The places included were Mrs. K. S. K. College road, Civil Hospital, Shivaji Statue, Sathe Chowk, Court, Nagar Naka Beed. 18 Students were actively participated in this activity.

Departmental Students, measuring Noise level outside the Civil Hospital, Beed with the help of Decibelmeter with Departmental Staff

Departmental Students, measuring Noise level at Shivaji Statue, Beed with the help of Decibelmeter with Departmental Staff