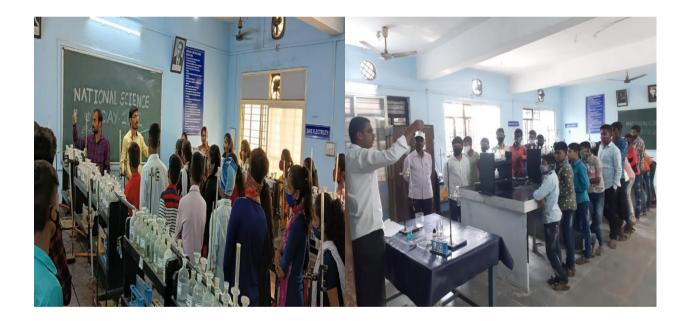

In the golden Jubilee year of our College, Dept. of Physics, organized the School College interaction, on the occasion of National Science day on 28 Feb. 2022. The 62 students of 8<sup>th</sup> and 9<sup>th</sup> class of Yashwant Madhyamik Vidyalaya, Beed, with three teachers Named Smt. Landge M.B., Smt. Sawad M. K.and Shri. Sudruk J. J. were interact with us during the time of 11.00 am to 12.00 pm. In the Interaction Dr. Pradnya Maheshmalkar, gave the information of Raman effect by performing the experiment of spectrometer with the fine spectrum of mercury source. Mr. Shivaji Raut Introduces about the electrical equipments like ammeter, voltmeter. He also explained the working of screw guage, vernier caliper, tuning forks etc.,

After that National science day was celebrated.

On the occasion of National Science day, Respected Guest Dr. Konka, Vice Principal and HOD Dr. S. V. Kshirsagar, P. G. Director Dr. S. B. Maulage and staff

On the occasion of National Science day, In School- College interaction Dr. P.R.Maheshmalkar Demonstrated the Experiment.

On the occasion of National Science day in School- College interaction the students observing the spectrum.

On the occasion of National Science day, In School- College interaction Mr. Shivaji Raut Demonstrated the Experiment.

On the occasion of National Science day, In School- College interaction students of Yashwant Madhyamic Vidyalaya, Beed.