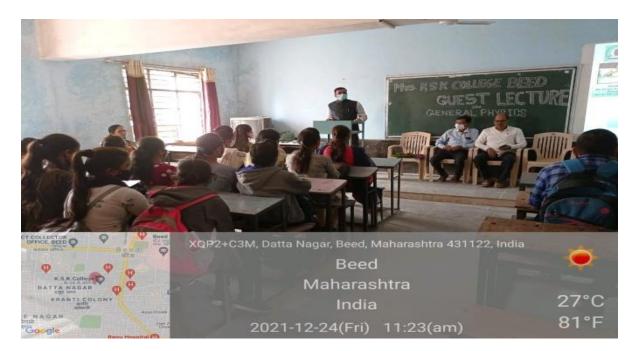

Department was organized a Guest Lecture of Dr. Ashok Dongare, Assistant Professor, Dept of Physics, Vasantdada Patil College, Patoda, on the topic entitled "General Physics" dated on 24 December, 2021 at 11.00 am.

On the occasion of Guest Lecture, dated on 28 Dec., 2021, Vice principal as well as HOD, Dr. S. V. Kshirsagar delivering Introductory Speech, the respected dais and Students.

Dr. Ashok Dongare delivered lecture on the topic General Physics.