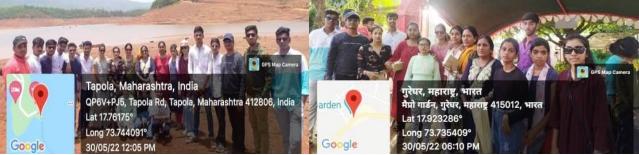

Seminar For Students

Group Discussion Among Students

Department of Physics and Social sciences was jointly organized educational Tour at Wind Energy Project Pachgani, Mahbaleshwar, wai, Tapola, during the dates 28 may 2022 to 31 may 2022. 24 Students of B. Sc I, II and B.A. I, II, III year were actively participated in this educational Tour.

In addition to wind energy projects of beed district students were also collect information of energy project of pachgani, tapola in Maharashtra. The students collected the information about the generation of electricity and propagation of it. Students were also visited the historical place Pratapgarh fort which is one of the most popular forts near, Mahabaleshwar, they also get information of Mapro Company and Mapro garden. Mapro garden is a famous picnic spot in Mahabaleshwar. The students visited Tapola, located near Mahabaleshwar. Tapola is called mini-Kashmir because of the stunning view that the Sahyadri hills offer of the Koyana dam and the way the village is perfectly situated at the convergence of the rivers of Koyana and Solshi. Students enjoyed boating near venna lake at Mahabaleshwar.

Maharashtra 412806, Lat 17.934438° Long 73.668487° 30/05/22 02:44 PM

Google

Dr. Pradnya Mahesmalkar, Dr. Anita Shinde, Mr. Hanuman Khetri and Students.