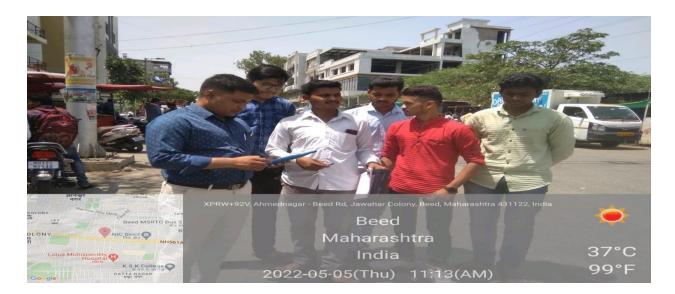

On 5 <sup>th</sup> may 2022, during 10.20 am to 11.20 am, the students of B. Sc I, II and III of department recorded the noise level at various places at beed city with the help of decibelmeter. The places included were Mrs. K. S. K. College road, Civil Hospital, Shivaji Statue, Sathe Chowk, Court, Nagar Naka Beed. 18 Students were actively participated in this activity.

Departmental Students, measuring Noise level at Mrs. K. S. K. College, road, Beed with the help of Decibelmeter with Departmental Staff Dr. Pradnya Maheshmalkar, Mr. Shivaji Raut and Mr. Rupesh Kokate.