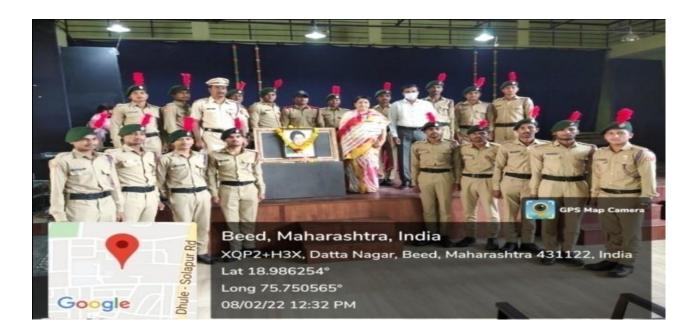

## **Event Report**

| Name of the event          | : National level e-conference on New Trends in Green Chemistry |
|----------------------------|----------------------------------------------------------------|
| and Environmental Sciences |                                                                |
| Organized / Sponsored by   | : Department of Chemistry                                      |
| Date of event              | : 08 February 2022                                             |
| Location of event          | : Online mode (Zoom Platform)                                  |
| President of event         | : Dr. D. B. Kshirsagar (Principal)                             |
| Chief Guest of event       | :                                                              |
| Number of participants     | : 70                                                           |
| Contact person's Name      | : Dr. P. R. Khakre                                             |

### Summary of the Event

Department of Chemistry conducted National level e-conference on "New Trends in Green Chemistry and Environmental Sciences" held on 08 February 2022. The conference was presided over by Dr. D. B. Kshirsagar Principal of college. The purpose of the conference was revealed by Dr. P. R. Khakre convener and Head, Department of Chemistry. He had given the introductory speech of the conference in brief. He had spoken about importance of green chemistry. The first session, invited resource person was Dr. Bhaskar R. Sathe, Department of Chemistry, Dr. B. A. M. University, Aurangabad, Dr. Sathe sir delivered a lecture on Nanotechnology for energy conversion and environmental remediation: advances and challenges. The second session was started on 01.00 pm, the resource person was Dr. Gajanan Rashinkar, Department of Chemistry, Shivaji university, Kolhapur, he has delivered talk on Supported ionic liquid phase catalysis. The third session was started at 03.00 pm, paper presentation session, in this session 15 participants have presented their research articles. The selected research articles have been published with special issue in peer reviewed journal entitled 'International journal of scientific research in science and technology' (IJSRST).President of event had given the concluding remarks by revealing the importance of Green chemistry in the research field.

70 faculty members, research students were participated in national level conference, and made the conference grand success.

Environmental Science<sup>\*</sup> 8th February 2022, Tuesday

**Organized By** Department of Chemistry Navgan Shikshan Sanstha Rajuri's Mrs. Kesharbai Sonajirao Kshirsagar alias Kaku Arts, Science & Commerce College, Beed. 431122. (M.S.) Re-accredited by NAAC at 'A' Grade (3.18 CGPA as per new RAF) & ISO 9001-2018