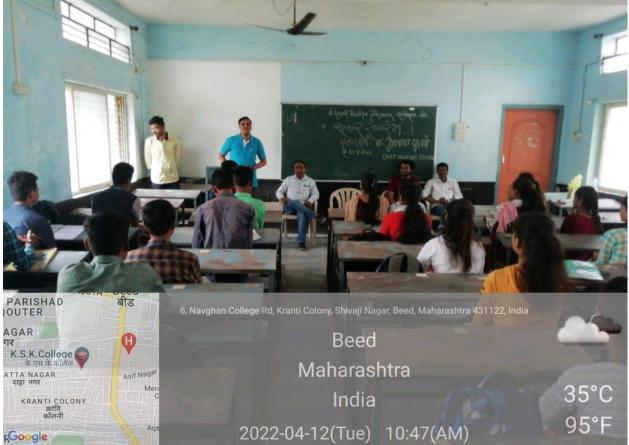

# Index

| ~     | Index                                                     |          |
|-------|-----------------------------------------------------------|----------|
| Sr.no | Events                                                    | Page No. |
|       | Guest Lecture- I                                          |          |
|       | Dr.Gopal Kakde                                            |          |
| 1.    | HOD.Dept.Of Chemistry                                     |          |
| 1.    | Dharur Mahavidyalay Dharur.                               |          |
|       | Topic- Lucid learning techniques Of synthetic dyes        |          |
|       | Topie Lucia ionining cominques of synthetic ayes          |          |
|       | Guest Lecture- II                                         |          |
| 2.    | Dr. M.A. Sakhare                                          |          |
|       | Dept of Chemistry                                         |          |
|       | Balbhim Mahavidyalay Beed                                 |          |
|       | Topic- Metal-Ligand Bonding in Transition Metal Complexes |          |
| 3.    | <b>Online National Level Chemistry Quiz Competition</b>   |          |
|       | Guest Lecture- III                                        |          |
|       | Dr. Sunil S. Bhagat                                       |          |
|       | HOD.Dept.Of Chemistry                                     |          |
| 4.    | R. B. Attal Mahavidyalay Georai                           |          |
|       | Topic- Aldehydes and Ketones                              |          |
|       | Topic- Aidenyues and Ketones                              |          |
| 5.    | <b>Poster Presentation Competition</b>                    |          |
|       |                                                           |          |
| 6.    | National level e-conference on New Trends in Green        |          |
|       | Chemistry                                                 |          |
|       | School-College student's interaction                      |          |
| 7.    | School name- Yashwant Vidhyalay Beed.                     |          |
| 7.    |                                                           |          |
| 8.    | Ex- student Guidance                                      |          |
|       | Mr. Akash Surwase (DST INSPIRE FELLOW)                    |          |
|       | One day Online University level workshop                  |          |
| 9.    | Mr. Avinash More                                          |          |
|       | Director, Chem Academy Pune,                              |          |
|       | Topic-Career opportunities after UG and PG in Chemistry   |          |
|       | Tople Career opportunities after 00 and 10 in chemistry   |          |
| 10.   |                                                           |          |
|       | Industrial Visit                                          |          |
|       | Spot- Sharda Paints Plot No-66, MIDC, Beed.               |          |
| 11    | One day online National level webinar on                  |          |
| 11.   | one day online rational level webiliar on                 |          |
| 11.   | Strategies to crack competitive exam in chemical science  |          |
| 11.   | •                                                         |          |