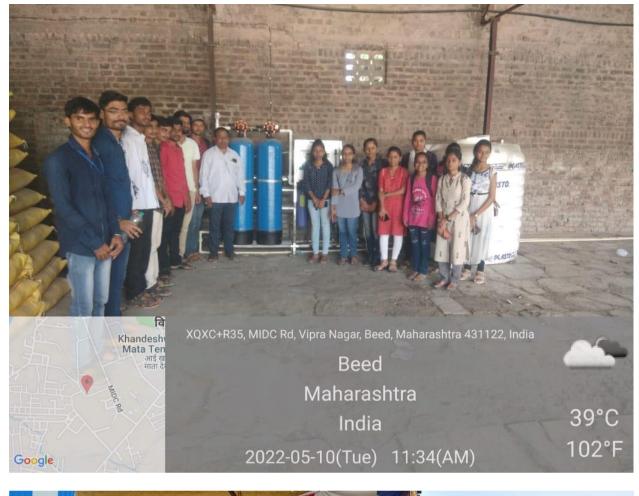

#### Summary of the Event

Department of Chemistry organizes poster presentation competition on the theme of recent Issues in chemical sciences on 10 January 2022. The event was presided over by Dr. D. B. Kshisagar Principal of college. The purpose of the event was revealed by Dr. P. R. Khakre Head Department of Chemistry. He had given the introductory speech of the event in brief. He had spoken about importance of poster presentation competition for the students in their personality development. President of event had given the concluding remarks by revealing the role of various competitions in student life to develop their presentation skill and confidence level of students.

32 students were participated in poster presentation competition, and made the event grand success