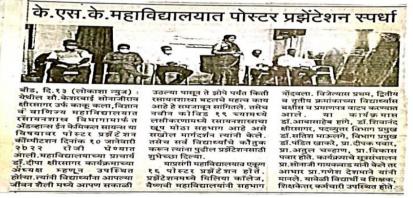

| Event Report             |                                    |  |  |
|--------------------------|------------------------------------|--|--|
| Name of the event        | : Poster Presentation Competition  |  |  |
| Organized / Sponsored by | : Department of Chemistry          |  |  |
| Date of event            | :10.01.2022                        |  |  |
| Location of event        | : Sport Hall                       |  |  |
| President of event       | : Dr. D. B. Kshirsagar (Principal) |  |  |
| Chief Guest of event     | :                                  |  |  |
| Number of participants   | : 32                               |  |  |
| Contact person's Name    | : Dr. P. R. Khakre                 |  |  |

#### Summary of the Event

Department of Chemistry organizes poster presentation competition on the theme of recent Issues in chemical sciences on 10 January 2022. The event was presided over by Dr. D. B. Kshisagar Principal of college. The purpose of the event was revealed by Dr. P. R. Khakre Head Department of Chemistry. He had given the introductory speech of the event in brief. He had spoken about importance of poster presentation competition for the students in their personality development. President of event had given the concluding remarks by revealing the role of various competitions in student life to develop their presentation skill and confidence level of students.

32 students were participated in poster presentation competition, and made the event grand success