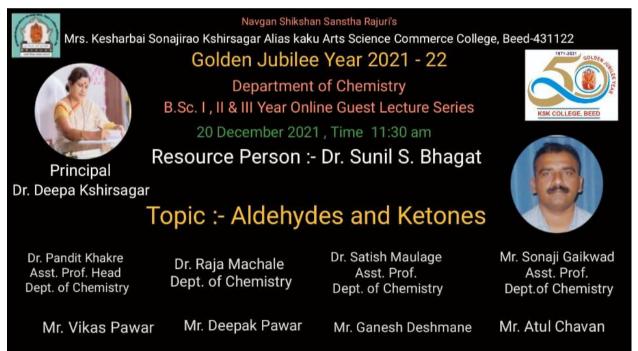

# **Event Report**

| Name of the event        | : | Guest lecture – Aldehydes and Ketones |
|--------------------------|---|---------------------------------------|
| Organized / Sponsored by | : | Department of Chemistry               |
| Date of event            | : | 20 December, 2021                     |
| Location of event        | : | Online mode                           |
| Speaker of event         | : | Dr. Sunil S. Bhagat                   |
| Number of participants   | : | 44                                    |
| Contact person's Name    | : | Dr. P R Khakre                        |

#### Summary of the Event

On the occasion of golden jubilee year of the college, a guest lecture series was organized by the Department of Chemistry, for B. Sc. Students. The guest lecture held on **20 December**, **2021.** The resource person of the event was **Dr. Sunil S. Bhagat**, Professor in chemistry at R. B. Attal Mahavidyalay Georai, and the event was presided over by Dr. P R Khakre. The purpose of the event was revealed by Dr. S. B. Maulage who had detailed the event in brief. The Chief Guest enlightened our students with Aldehydes and ketones and made the event graceful.

# Attendance sheet

| 11:45 🗹 🗪   |                 | LTE1 49 .11 .11 59% 💼 |
|-------------|-----------------|-----------------------|
| Close       | Participants (4 | 4)                    |
| Q Search    |                 |                       |
| Dr. Panc    | dit Khakre (me) | 🐋 🏂 >                 |
| Dr. Suni    | l Bhagat (Host) | 🗾 💆 >                 |
| KG Kate ga  | nesh            | 🗾 💆 >                 |
| AA akanksh  | na ahire        | 📈 🏂 >                 |
| P Akanks    | ha Tandale      | 🗾 🏂 >                 |
| AY Amruta   | yede            | 🐋 🎉 >                 |
| AC Atul Cha | avan            | 📈 🎉 >                 |
| DS Dr Satis | h Maulage       | 🐋 🎉 >                 |
| GP Ganesh   | Patil           | 🗾 🏂 >                 |
| GD Ganesh   | a Deshmane      | 🗾 🏂 >                 |
| gaurav (    | Gaikwad         | 🗾 🎽 >                 |
| G Gore Ak   | shay            | 2 🐋 🏂 >               |
| HS Hange s  | sakshi          | 🗯 🏂 >                 |
| Invite      |                 |                       |
|             |                 |                       |