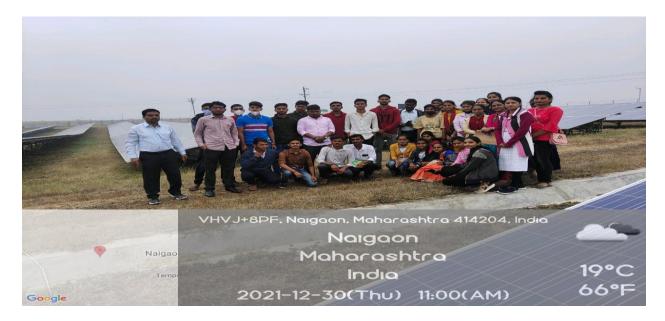

The Participated Students, on occasion of mobile repairing Workshop conducted by Department of Physics in collaboration with Om Mobile Shoppee, Beed, dated on 28, December, 2021.

Department of Physics, Mathematics and Computer Science was jointly organized one day educational Tour at Solar Plant, Rohatwadi, Tq. Patoda, Dist. Beed & Wind Energy plant Sautada Ta. Patoda, Beed, dated on 30, December, 2021Thursday. 31 Students of B. Sc I, II and III year were actively participated in this educational Tour.

The Students had got the information about the generation of electricity and propagation of it. They are also familiar with different energy projects in Maharashtra. The detailed information was given by Mr.Vijay Sharma, Operational and Maintenance Engineer. The Tour Was Informative for Students.

On the occasion of Educational tour at Solar Plant, Rohatwadi, Ta. Patoda, Dist. Beed & Wind Energy Project Sautada Ta. Patoda, Beed dated on 30, December, 2021, Vice Principal and HOD of physics Dr. Shivanand Kshirsagar, Dr. Pradnya Mahesmalkar, Mr. Shankar Raut, Dr. Gajanan Shreemangale, Dr. Amjad Shaikh , Mr. Rupesh kokate and Participated students.