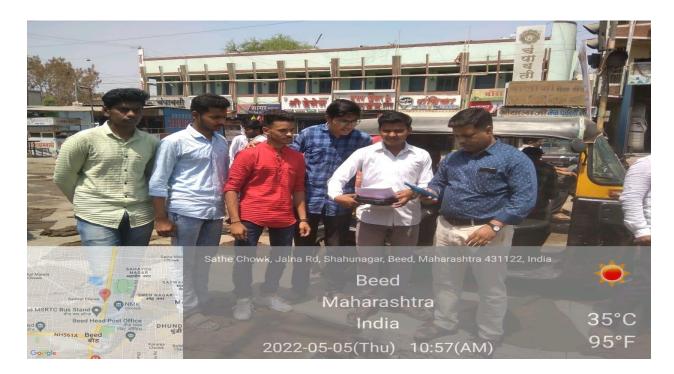

On 5 <sup>th</sup> may 2022, during 10.20 am to 11.20 am, the students of B. Sc I, II and III of department recorded the noise level at various places at beed city with the help of decibelmeter. The places included were Mrs. K. S. K. College road, Civil Hospital, Shivaji Statue, Sathe Chowk, Court, Nagar Naka Beed. 18 Students were actively participated in this activity.

Departmental Students, measuring Noise level at Sathe Chowk, Beed with the help of Decibelmeter with Departmental Staff

Departmental Students, measuring Noise level at District and Session Court, Beed with the help of Decibelmeter with Departmental Staff