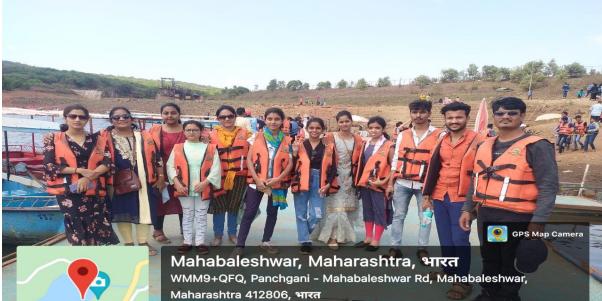

Seminar For Students

Group Discussion Among Students

Department of Physics and Social sciences was jointly organized educational Tour at Wind Energy Project Pachgani, Mahbaleshwar, wai, Tapola, during the dates 28 may 2022 to 31 may 2022. 24 Students of B. Sc I, II and B.A. I, II, III year were actively participated in this educational Tour.

In addition to wind energy projects of beed district students were also collect information of energy project of pachgani, tapola in Maharashtra. The students collected the information about the generation of electricity and propagation of it. Students were also visited the historical place Pratapgarh fort which is one of the most popular forts near, Mahabaleshwar, they also get information of Mapro Company and Mapro garden. Mapro garden is a famous picnic spot in Mahabaleshwar. The students visited Tapola, located near Mahabaleshwar. Tapola is called mini-Kashmir because of the stunning view that the Sahyadri hills offer of the Koyana dam and the way the village is perfectly situated at the convergence of the rivers of Koyana and Solshi. Students enjoyed boating near venna lake at Mahabaleshwar.