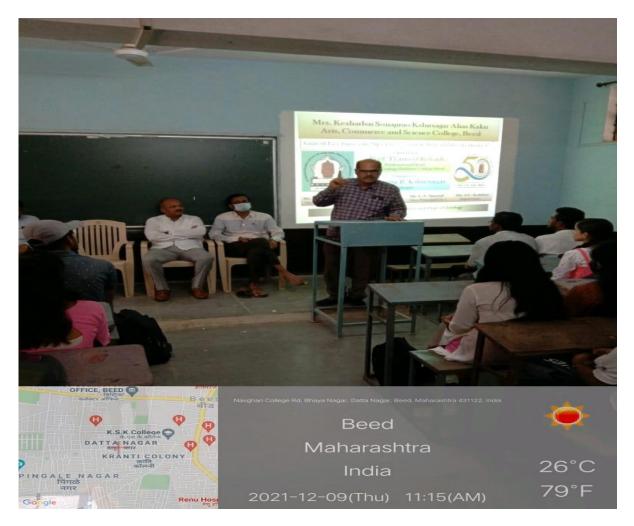

3) On the occasion of golden jubilee year of the college (2021-2022), the department of mathematics plan to organize Ramanujan lecture series. As a part of this Ramanujan lecture series lecture- I was organized on dated 09-12-2021. The chief guest of this lecture was Dr. A. D. Chindhe (Head department of Mathematics, Balbhim College, Beed.). The topic of the lecture was Carrier in mathematics. In his lecture, Dr. Chindhe was discussed about different branches related to carrier in mathematics. The President of the event was Dr. A.S. Hange(Vice Principal). In the presidential speech Dr. Hange said that, so many ways are available for mathematics students for their carrier. Mr. Sayed Lal (Jr. College Vice Principal), Mr. J.U. Kolekar (Supervisor) were present at the time of event. Dr. G. W. Shrimangale was the anchor of the event. Mr. S. R. Raut gives vote of thanks. 49 participants were present for the event.