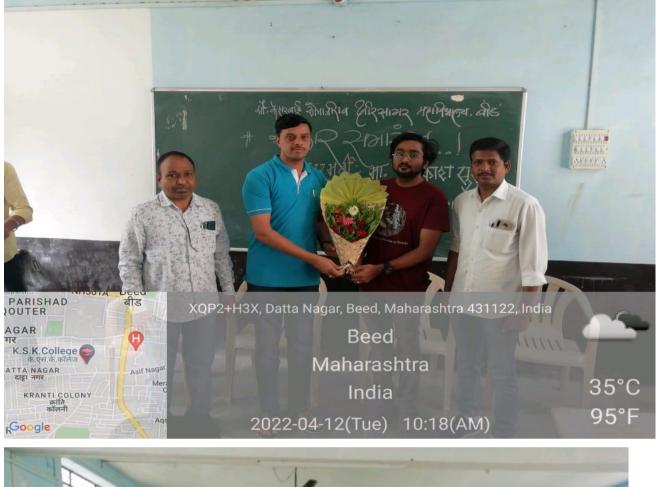

# Index

| ~     | Index                                                     |          |
|-------|-----------------------------------------------------------|----------|
| Sr.no | Events                                                    | Page No. |
|       | Guest Lecture- I                                          |          |
|       | Dr.Gopal Kakde                                            |          |
| 1.    | HOD.Dept.Of Chemistry                                     |          |
| 1.    | Dharur Mahavidyalay Dharur.                               |          |
|       | Topic- Lucid learning techniques Of synthetic dyes        |          |
|       | Topie Lucia ionining cominques of synthetic ayes          |          |
|       | Guest Lecture- II                                         |          |
| 2.    | Dr. M.A. Sakhare                                          |          |
|       | Dept of Chemistry                                         |          |
|       | Balbhim Mahavidyalay Beed                                 |          |
|       | Topic- Metal-Ligand Bonding in Transition Metal Complexes |          |
| 3.    | <b>Online National Level Chemistry Quiz Competition</b>   |          |
|       | Guest Lecture- III                                        |          |
|       | Dr. Sunil S. Bhagat                                       |          |
|       | HOD.Dept.Of Chemistry                                     |          |
| 4.    | R. B. Attal Mahavidyalay Georai                           |          |
|       | Topic- Aldehydes and Ketones                              |          |
|       | Topic- Aidenyues and Ketones                              |          |
| 5.    | <b>Poster Presentation Competition</b>                    |          |
|       |                                                           |          |
| 6.    | National level e-conference on New Trends in Green        |          |
|       | Chemistry                                                 |          |
|       | School-College student's interaction                      |          |
| 7.    | School name- Yashwant Vidhyalay Beed.                     |          |
| 7.    |                                                           |          |
| 8.    | Ex- student Guidance                                      |          |
|       | Mr. Akash Surwase (DST INSPIRE FELLOW)                    |          |
|       | One day Online University level workshop                  |          |
| 9.    | Mr. Avinash More                                          |          |
|       | Director, Chem Academy Pune,                              |          |
|       | Topic-Career opportunities after UG and PG in Chemistry   |          |
|       | Tople Career opportunities after 00 and 10 in chemistry   |          |
| 10.   |                                                           |          |
|       | Industrial Visit                                          |          |
|       | Spot- Sharda Paints Plot No-66, MIDC, Beed.               |          |
| 11    | One day online National level webinar on                  |          |
| 11.   | one day online rational level webiliar on                 |          |
| 11.   | Strategies to crack competitive exam in chemical science  |          |
| 11.   | •                                                         |          |