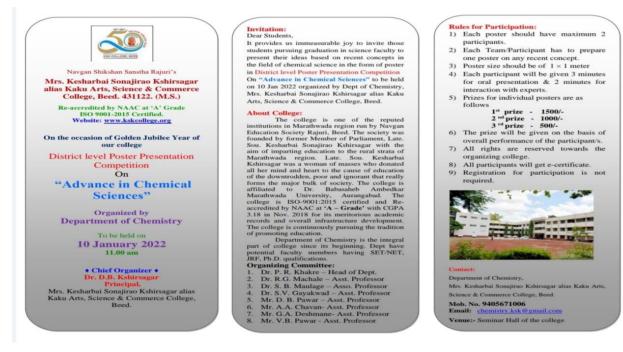

| Event Report             |                                    |  |  |
|--------------------------|------------------------------------|--|--|
| Name of the event        | : Poster Presentation Competition  |  |  |
| Organized / Sponsored by | : Department of Chemistry          |  |  |
| Date of event            | :10.01.2022                        |  |  |
| Location of event        | : Sport Hall                       |  |  |
| President of event       | : Dr. D. B. Kshirsagar (Principal) |  |  |
| Chief Guest of event     | :                                  |  |  |
| Number of participants   | : 32                               |  |  |
| Contact person's Name    | : Dr. P. R. Khakre                 |  |  |

#### Summary of the Event

Department of Chemistry organizes poster presentation competition on the theme of recent Issues in chemical sciences on 10 January 2022. The event was presided over by Dr. D. B. Kshisagar Principal of college. The purpose of the event was revealed by Dr. P. R. Khakre Head Department of Chemistry. He had given the introductory speech of the event in brief. He had spoken about importance of poster presentation competition for the students in their personality development. President of event had given the concluding remarks by revealing the role of various competitions in student life to develop their presentation skill and confidence level of students.

32 students were participated in poster presentation competition, and made the event grand success

#### Dear Sir/ Madam

It provides us immeasurable joy to invite you to participate in the one day National level conference on "New Trends in Green Chemistry and Environmental Science" to be held on 8 Feb 2022 organized by Dept of Chemistry, Mrs. Kesharbai Sonajirao Kshirsagar alias Kaku Arts, Science & Commerce College, Beed.

#### 2. About College:

The college is one of the reputed institutions in Marathwada region run by Navgan Education Society Rajuri, Beed. The society was founded by former Member of Parliament, Late. Sou. Kesharbai Sonajirao Kshirsagar with the aim of imparting education to the rural strata of Marathwada region. Late. Sou. Kesharbai Kshirsagar was a woman of masses who donated all her mind and heart to the cause of education of the downtrodden, poor and ignorant that really forms the major bulk of society. The college is affiliated to Dr. Babasaheb Ambedkar Marathwada University, Aurangabad. The college is ISO-9001:2015 certified and Reaccredited by NAAC at 'A - Grade' with CGPA 3.18 in Nov. 2018 for its meritorious academic records and overall infrastructure development. The college is continuously pursuing the tradition of promoting education.