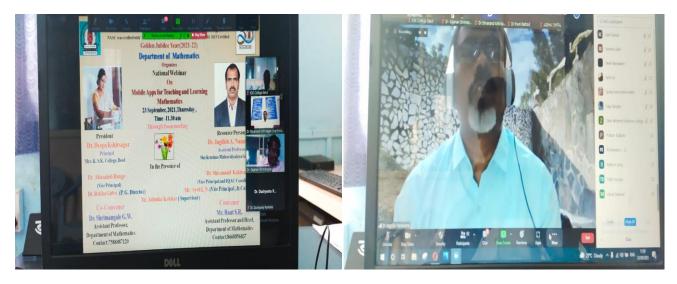

#### Annual Report-2021-2022

1) One day National webinar was organized by Department of Mathematics on dated 23-09-2021.**Dr. J. A. Nanaware** (Department of Mathematics, Shrikrishna Mahavidhyalay, Gunjoti)was the chief guest of the event. In his lecture, Dr. Nanaware were gives an detail information about different mobile apps for teaching learning mathematics. At the end of the session he practically demonstrate the different mobile apps. The President of the event was Dr. S. V. Kshirsagar (Vice Principal).In the presidential speech Dr.S.V. Kshirsagar explained the howimportance of mobile apps at the present COVID pandemic situation. Dr. G. W. Shrimangale was the anchor of the webinar. Mr. S. R. Raut gives the introductory speech and vote of thanks. The convener of the webinar was Mr. S. R. Raut and the organizing secretary of the webinar was Dr. G. W. Shrimangale.

202participants were present as beneficiaries of the event and made the event grand success.

2) National Mathematics Day was celebrated in department of mathematics on 22-12-2021 on the occasion of Birth anniversary of great Indian Mathematician Shrinivasa Ramanujan. At the beginning of the event Dr. Shrimangale G. W. well comes all the chief persons of the event and introduced the importance of the national mathematics day. President of the event Dr.Hange A.S. in his speech said that mathematics plays very important role in all competitive exams. Dr.S.V. Kshirsagar also shared his views on the occasion of national mathematics day. Mr.Syed L.N., Capt. B. T. Pote,Mr. S. R. Raut (Head, department of Mathematics), Dr. P. B. Sirsat, Dr.Shrimangale G. W. where present on the occasion of the day. Mr. Raut S.R. gives introductory speech and Ku. Suvarna Sable (B.Sc. T. Y. student) gives the vote of thanks. 30 student were present for this programme.