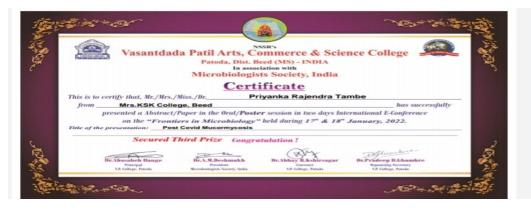

## Certificate

This is to certify that Mr./Mrs./Dr. *Abhishek P. Joshi* has presented a research paper entitled '*GREEN CHANNELS FOR SYNTHESIS OF 3,4-DIHYDRO-3-SUBSTITUTED-2H-NAPHTHO[2,1- E][1,3]OXAZINE DERIVATIVES FROM AMMONIUM METAVANADATE (H4NO3V)* ' in the National level e-Conference on "New Trends in Green Chemistry & Environmental Science" (NTGCES) held on 08 Feb.2022, Organized by Department of Chemistry, Mrs. Kesharbai Sonajirao Kshirsagar Alias Kaku Arts, Science & Commerce College, Beed (Maharashtra), India.

Dr. Deepa B. Kshirsagar

Principal

Dr. Pandit R. Khakre

Convenor