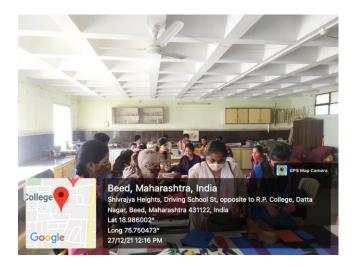

Hon'ble Mr. Ashok Bahirwal, the trainer of mobile repairing Workshop guided the students. On this Occasion, Hon'ble Dr. Shivanand Kshirsagar, P.G. Director Dr. Rekha Gulve, Supervisor Mr. Jalinder Kolekar, Dr. Pradnya Maheshmalkar and Participated Students.

In the mobile repairing Workshop, Dr. Pradnya Maheshmalkar delivered the Introductory Speech. On this Occasion, Hon'ble Dr. Shivanand Kshirsagar, Hon'ble Mr. Ashok Bahirwal, the trainer, P.G. Director Dr. Rekha Gulve, Supervisor Mr. Jalinder Kolekar, and Participated Students.