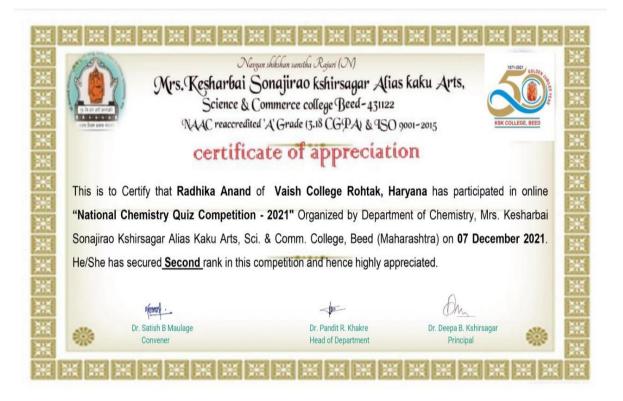

### **Summary of the Event**

Department of Chemistry conducted Online National Level Chemistry Quiz Competition for under graduate students of all over country on date 07 December 2021. The total 1732 students were participated from various states of country. The first prize goes to Devesh Kumar Yadav of St. Xavier's College Mumbai, Second prize goes to Radhika Anand of Vaish College Rohtak, Hariyana and Propalli Bhattacharjee of St. Xavier's College Mumbai and Third prize goes to Arunadoy Naskar of Maulana Azad College, Kolkatta.