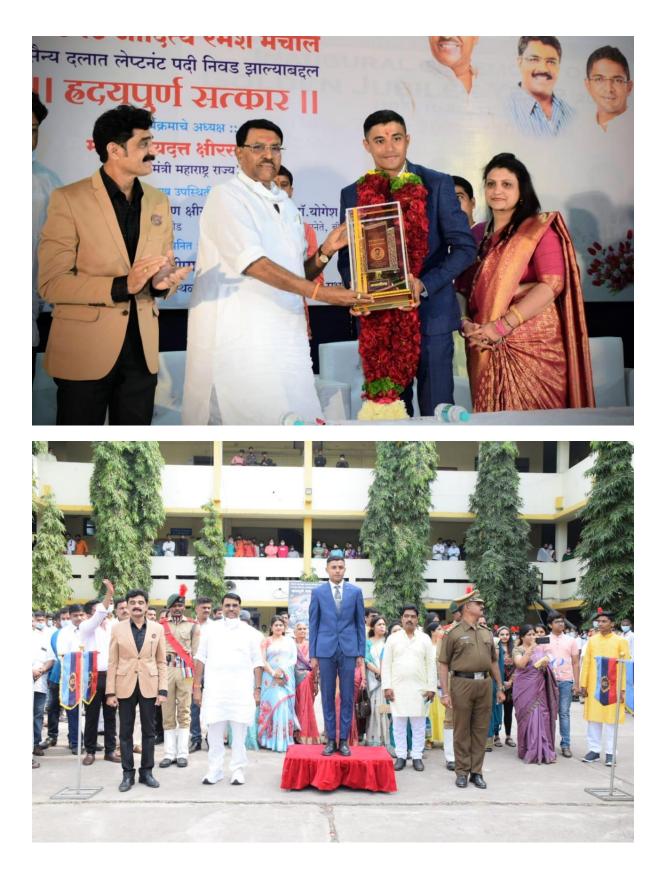

In the golden Jubilee year of our college, on 20, August 2021wednesday on 4.00 pm to 5.30 pm, On the occasion of Rajiv Gandhi Akshy Urja Din, Department organized a guest Lecture of Hon'ble Dr. Chandrashekher M Kale, Vice Principal, Indraraj Art's Comm. And Science College, Sillod, entitled **"Future of Energy".** The main aim of this programme was to create awareness about the energy conservation, to Popularize benefits and uses of renewable energy devices and systems and also memorialize the birth anniversary of the late Prime Minister of India, Rajivaji Gandhi. Hon'ble Dr. Chandrashekher M Kale, delivered an informative and a very interesting Lecture , Hon'ble Vice Principal Dr. A.S. Hange, vice Principal and HOD of Physics Dept. Dr. S.V. kshirsagar, P.G. Director, Dr. Rekha Gulve, vice Principal Mr. Sayyad Lala, and Supervisor Mr. Jalinder Kolekar were actively Presided over the function.

Speaker, Dr. Chandrashekher M Kale, Delivered a Lecture on "Future of Energy".

Hon'ble Vice principal Dr. Shivanand Kshirsagar, delivering the Introductory Speech.

On the occasion of Rajiv Gandhi Akshy Urja Din, Hon'ble Chief Guest Dr. Chandrashekher M Kale ,Vice principal Dr. Shivanand Kshirsagar ,Faculty member Dr.Maheshmalkar P.R and Participants.