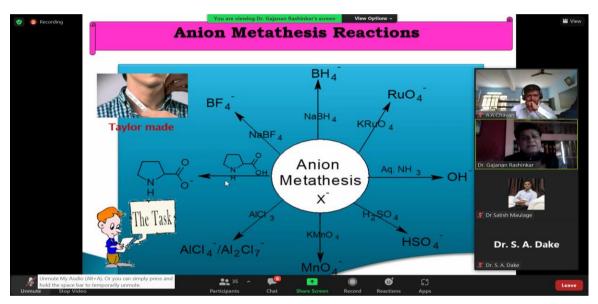

### Summary of the Event

Department of Chemistry conducted National level e-conference on "New Trends in Green Chemistry and Environmental Sciences" held on 08 February 2022. The conference was presided over by Dr. D. B. Kshirsagar Principal of college. The purpose of the conference was revealed by Dr. P. R. Khakre convener and Head, Department of Chemistry. He had given the introductory speech of the conference in brief. He had spoken about importance of green chemistry. The first session, invited resource person was Dr. Bhaskar R. Sathe, Department of Chemistry, Dr. B. A. M. University, Aurangabad, Dr. Sathe sir delivered a lecture on Nanotechnology for energy conversion and environmental remediation: advances and challenges. The second session was started on 01.00 pm, the resource person was Dr. Gajanan Rashinkar, Department of Chemistry, Shivaji university, Kolhapur, he has delivered talk on Supported ionic liquid phase catalysis. The third session was started at 03.00 pm, paper presentation session, in this session 15 participants have presented their research articles. The selected research articles have been published with special issue in peer reviewed journal entitled 'International journal of scientific research in science and technology' (IJSRST).President of event had given the concluding remarks by revealing the importance of Green chemistry in the research field.