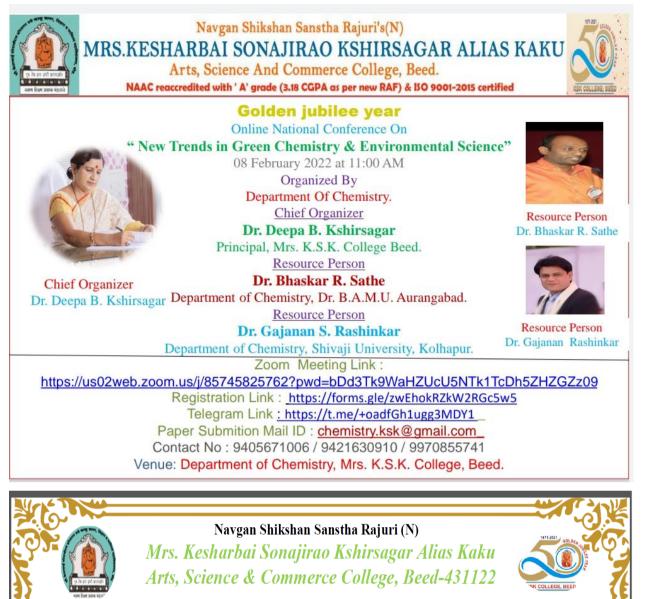

## **Event Report**

| Name of the event          | : National level e-conference on New Trends in Green Chemistry |
|----------------------------|----------------------------------------------------------------|
| and Environmental Sciences |                                                                |
| Organized / Sponsored by   | : Department of Chemistry                                      |
| Date of event              | : 08 February 2022                                             |
| Location of event          | : Online mode (Zoom Platform)                                  |
| President of event         | : Dr. D. B. Kshirsagar (Principal)                             |
| Chief Guest of event       | :                                                              |
| Number of participants     | : 70                                                           |
| Contact person's Name      | : Dr. P. R. Khakre                                             |

### Summary of the Event

Department of Chemistry conducted National level e-conference on "New Trends in Green Chemistry and Environmental Sciences" held on 08 February 2022. The conference was presided over by Dr. D. B. Kshirsagar Principal of college. The purpose of the conference was revealed by Dr. P. R. Khakre convener and Head, Department of Chemistry. He had given the introductory speech of the conference in brief. He had spoken about importance of green chemistry. The first session, invited resource person was Dr. Bhaskar R. Sathe, Department of Chemistry, Dr. B. A. M. University, Aurangabad, Dr. Sathe sir delivered a lecture on Nanotechnology for energy conversion and environmental remediation: advances and challenges. The second session was started on 01.00 pm, the resource person was Dr. Gajanan Rashinkar, Department of Chemistry, Shivaji university, Kolhapur, he has delivered talk on Supported ionic liquid phase catalysis. The third session was started at 03.00 pm, paper presentation session, in this session 15 participants have presented their research articles. The selected research articles have been published with special issue in peer reviewed journal entitled 'International journal of scientific research in science and technology' (IJSRST).President of event had given the concluding remarks by revealing the importance of Green chemistry in the research field.

#### Inaugurator

Dr. Bhaskar R. Sathe Departement of Chemistry Dr. B. A. M. University Aurangabad.

Resource Person Dr. Gajanan S. Rashinkar

Department of Chemistry, Shivaji University Kolhapur

Department of Chemistry, Mrs. Kesharbai Sonajirao Kshirsagar alias Kaku Arts, Science & Commerce College, Beed. Mob. No. 9405671006

### Chief Patron

Hon'ble Shri. Jaydatta (Anna) Kshirsagar Former Cabinet Minister, Maharashtra state

Hon'ble Shri. Bharatbhushan Kshirsagar Secretary, NSSR's & President of Beed Municipal Council

Organizing Secretary Dr. R. G. Machale Assistant Professor, Department of Chemistry Mrs. K. S. K. College, Beed Mob. No. 9422744647

Convener Dr. P. R. Khakre Head of Chemistry Department Mrs. Kesharbai Sonajirao Kshirsagar alias Kaku Arts, Science & Commerce College, Beed. Mob. No. 9405671006

#### Joint Secretary Dr. S. B. Maulage

P. G. Director & Associate professor Department of Chemistry, Mrs. K. S. K. College, Beed Mob. No.9421631910

Co-Convener Mr. S. V. Gayakwad Assistant Professor, Dept of Chemistry Mrs. K. S. K. College, Beed Mob. No. 9970855741

Dr. S. V. Kshirsagar IQAC Coordinator & Vice Principal Mrs. K. S. K. College, Beed

5. Webinar Background: Chemistry is everywhere, the impact of Chemistry on everyday life is increasing a day by day. The objective of the webinar is to confront how Chemistry meets the global challenges of clean air, safe water, healthy food, dependable medicines from plants and the latest outstanding development in the field of Chemistry.

### Important Links

Zoom Meeting link :-

https://us02web.zoom.us/j/857458257 62?pwd=bDd3Tk9WaHZUcU5NTk1 TcDh5ZHZGZz09 Registration Link:

https://forms.gle/zwEhokRZkW2R Gc5w5

Telegram Group Link: https://t.me/+oadfGh1ugg3MDY1