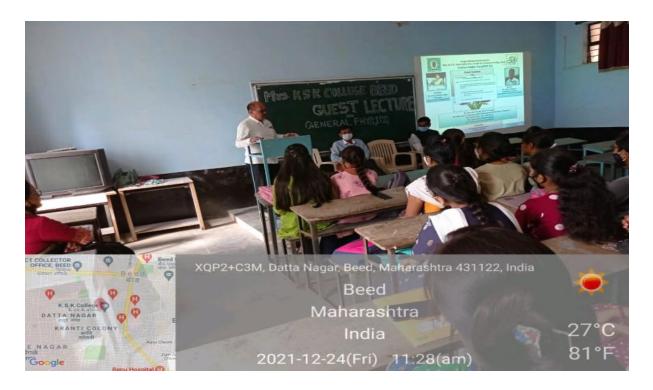

Department was organized a Guest Lecture of Dr. Ashok Dongare, Assistant Professor, Dept of Physics, Vasantdada Patil College, Patoda, on the topic entitled "General Physics" dated on 24 December, 2021 at 11.00 am.

On the occasion of Guest Lecture, dated on 28 Dec., 2021, Vice principal as well as HOD, Dr. S. V. Kshirsagar delivering Introductory Speech, the respected dais and Students.

Dr. Ashok Dongare delivered lecture on the topic General Physics.