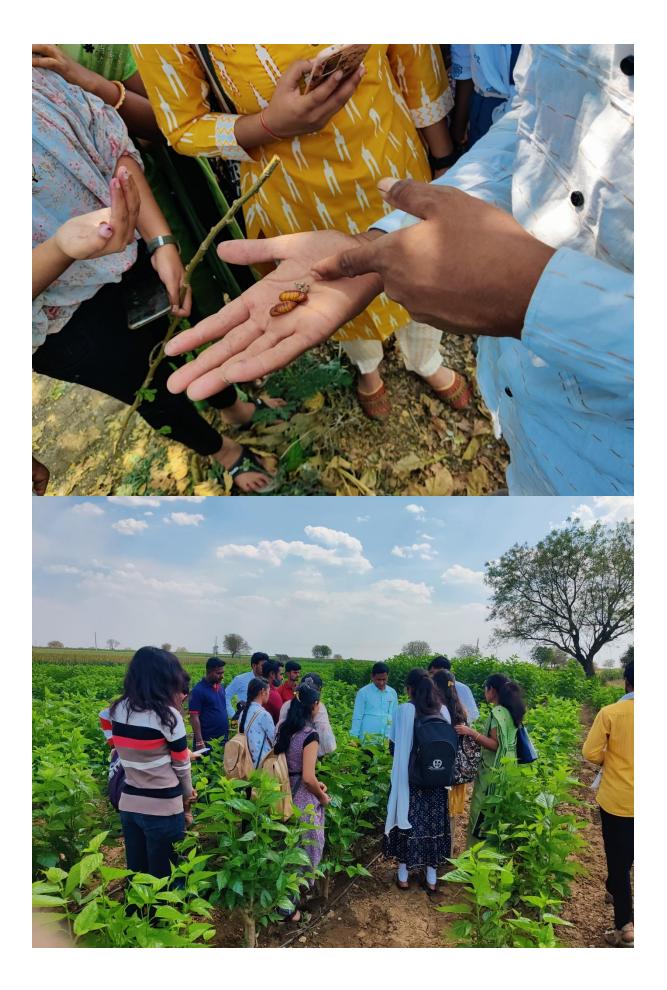

#### **Study Tour** :

Visited to Agriculture Exhibition at Georai Tq. Georai Dist. Beed dated on 11 March 2022.