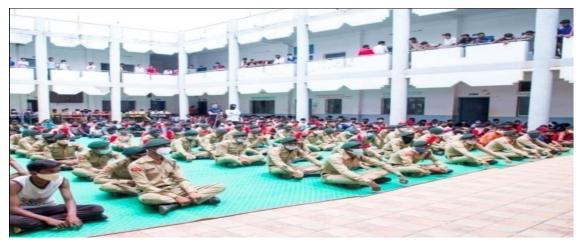

In the golden Jubilee year of our college, on 20, August 2021wednesday on 4.00 pm to 5.30 pm, On the occasion of Rajiv Gandhi Akshy Urja Din, Department organized a guest Lecture of Hon'ble Dr. Chandrashekher M Kale, Vice Principal, Indraraj Art's Comm. And Science College, Sillod, entitled **"Future of Energy".** The main aim of this programme was to create awareness about the energy conservation, to Popularize benefits and uses of renewable energy devices and systems and also memorialize the birth anniversary of the late Prime Minister of India, Rajivaji Gandhi. Hon'ble Dr. Chandrashekher M Kale, delivered an informative and a very interesting Lecture , Hon'ble Vice Principal Dr. A.S. Hange, vice Principal and HOD of Physics Dept. Dr. S.V. kshirsagar, P.G. Director, Dr. Rekha Gulve, vice Principal Mr. Sayyad Lala, and Supervisor Mr. Jalinder Kolekar were actively Presided over the function.

Faculties and the students of B.Sc. I, II and III (20) were present for this Guest Lecture. In this programme college staff, students also involved & Co-operated. Efforts are made by Dr. Shivanand Kshirsagar, Dr. Pradnya Maheshmalkar, Dr. Siddharth Jadhav, Mr. Rupesh Kokate and Shri Gange Anurath for completion of this Lecture.

Speaker, Dr. Chandrashekher M Kale, Delivered a Lecture on "Future of Energy".

Hon'ble Vice principal Dr. Shivanand Kshirsagar, delivering the Introductory Speech.

On the occasion of Rajiv Gandhi Akshy Urja Din, Hon'ble Chief Guest Dr. Chandrashekher M Kale ,Vice principal Dr. Shivanand Kshirsagar ,Faculty member Dr.Maheshmalkar P.R and Participants.