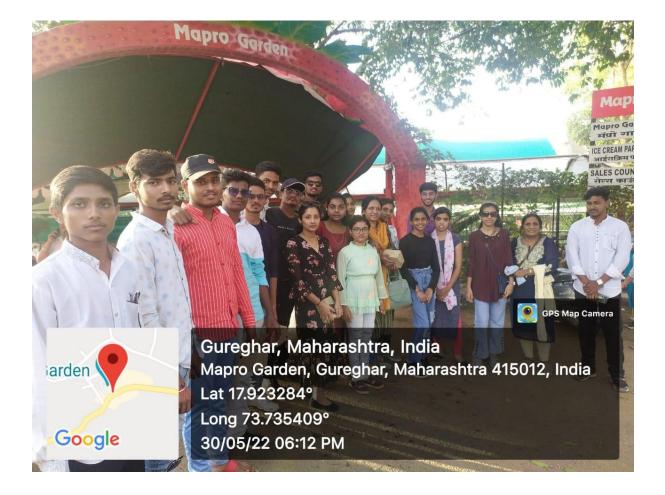

In addition to wind energy projects of beed district students were also collect information of energy project of pachgani, tapola in Maharashtra. The students collected the information about the generation of electricity and propagation of it. Students were also visited the historical place Pratapgarh fort which is one of the most popular forts near, Mahabaleshwar, they also get information of Mapro Company and Mapro garden. Mapro garden is a famous picnic spot in Mahabaleshwar. The students visited Tapola, located near Mahabaleshwar. Tapola is called mini-Kashmir because of the stunning view that the Sahyadri hills offer of the Koyana dam and the way the village is perfectly situated at the convergence of the rivers of Koyana and Solshi. Students enjoyed boating near venna lake at Mahabaleshwar.