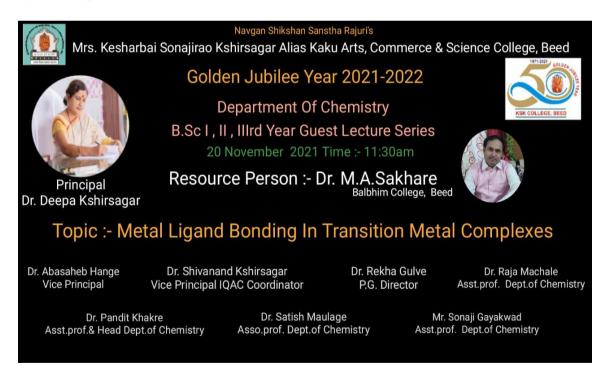

| Event Report             |   |                                         |
|--------------------------|---|-----------------------------------------|
| Name of the event        | : | Guest lecture – Metal-Ligand Bonding in |
|                          |   | Transition Metal Complexes.             |
| Organized / Sponsored by | : | Dept of Chemistry                       |
| Date of event            | : | 22 November, 2021                       |
| Location of event        | : | College Seminar Hall                    |
| Speaker of event         | : | Prof. Dr. M.A. Sakhare                  |
| Number of participants   | : | 60                                      |
| Contact person's Name    | : | Dr. P R Khakre                          |

#### Summary of the Event

On the occasion of golden jubilee year of the college, a guest lecture was organized on **Metal-Ligand Bonding in Transition Metal Complexes** by the Dept of Chemistry in the hall-23 of our college on **22 November**, **2021.** The resource person of the event was Prof. **Dr. M.A. Sakhare**, Associate Professor in chemistry at Balbhim Mahavidyalay Beed and the event was presided over by Dr. P R Khakre. The objectives of the event was revealed by Dr. S. B. Maulage who had detailed the event in brief. The Chief guest acquainted our students with 'Lucid learning techniques of synthetic dyes'.

Total students of Chemistry department were present as beneficiaries of the event and made the event grand success.