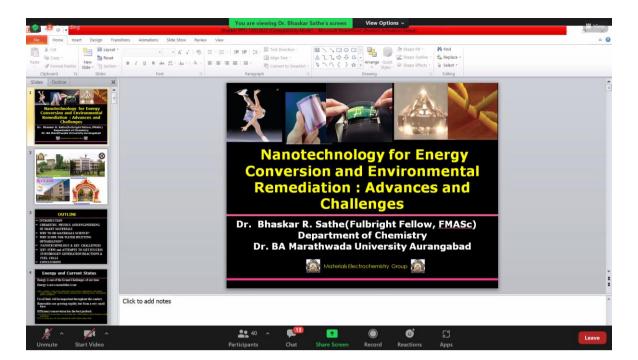

### Summary of the Event

Department of Chemistry conducted National level e-conference on "New Trends in Green Chemistry and Environmental Sciences" held on 08 February 2022. The conference was presided over by Dr. D. B. Kshirsagar Principal of college. The purpose of the conference was revealed by Dr. P. R. Khakre convener and Head, Department of Chemistry. He had given the introductory speech of the conference in brief. He had spoken about importance of green chemistry. The first session, invited resource person was Dr. Bhaskar R. Sathe, Department of Chemistry, Dr. B. A. M. University, Aurangabad, Dr. Sathe sir delivered a lecture on Nanotechnology for energy conversion and environmental remediation: advances and challenges. The second session was started on 01.00 pm, the resource person was Dr. Gajanan Rashinkar, Department of Chemistry, Shivaji university, Kolhapur, he has delivered talk on Supported ionic liquid phase catalysis. The third session was started at 03.00 pm, paper presentation session, in this session 15 participants have presented their research articles. The selected research articles have been published with special issue in peer reviewed journal entitled 'International journal of scientific research in science and technology' (IJSRST).President of event had given the concluding remarks by revealing the importance of Green chemistry in the research field.