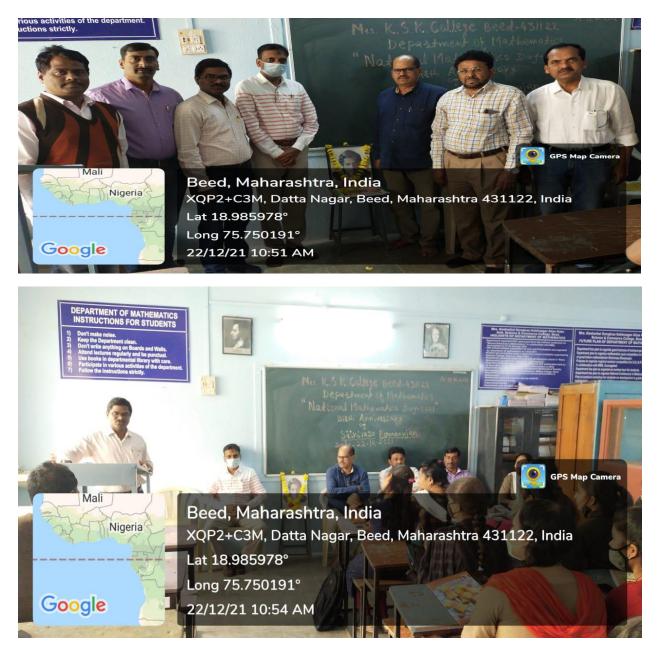

202participants were present as beneficiaries of the event and made the event grand success.

2) National Mathematics Day was celebrated in department of mathematics on 22-12-2021 on the occasion of Birth anniversary of great Indian Mathematician Shrinivasa Ramanujan. At the beginning of the event Dr. Shrimangale G. W. well comes all the chief persons of the event and introduced the importance of the national mathematics day. President of the event Dr.Hange A.S. in his speech said that mathematics plays very important role in all competitive exams. Dr.S.V. Kshirsagar also shared his views on the occasion of national mathematics day. Mr.Syed L.N., Capt. B. T. Pote,Mr. S. R. Raut (Head, department of Mathematics), Dr. P. B. Sirsat, Dr.Shrimangale G. W. where present on the occasion of the day. Mr. Raut S.R. gives introductory speech and Ku. Suvarna Sable (B.Sc. T. Y. student) gives the vote of thanks. 30 student were present for this programme.