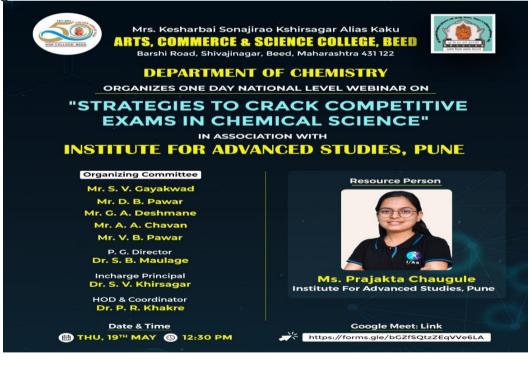

## One Day National Level e-conference On "New Trends in Green Chemistry & Environmental Science" To be held on 8<sup>th</sup> February 2022 Organized by Department of Chemistry Mrs. K.S.K. College, Beed. 431122.