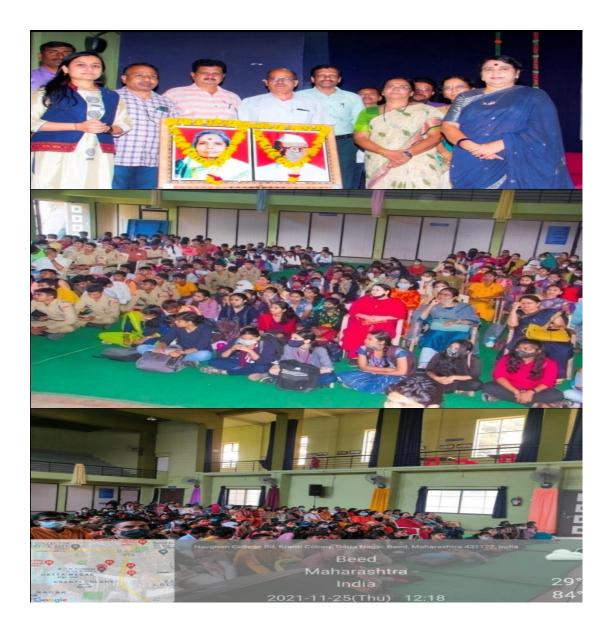

घेतली. पहाराष्ट्रातील थंड हवेचे ठिकाण महाबळेश्वर येथील दहा पाँईटला विद्यार्थ्यांनी भेट दिली व तेथील माहिती घेतली. तसेच किल्ले प्रतापगड येथील ऐतिहासिक किल्ल्यांची विद्यार्थ्यांनी पाहणी करून माहिती घेतली, महाविद्यालयाचे प्रभारी प्राचार्य डॉ.शिवानंद क्षीरसागर, पदव्युत्तर विभाग प्रमुख डॉ.सतिष माऊलगे, कमवि उपप्राचार्य सय्यद लाल, पर्यवेक्षक जालिंदर कोळेकर यांनी सर्वांचे अभिनंदन केले. सहल यशस्वी करण्यासाठी डॉ.अनिता शिंदे, डॉ.प्रज्ञा महेशमाळकर, प्रा.खेत्री हनुमान यांनी परिश्रम घेतले.

दि.१२ वेथील केएसके कला, विज्ञान व वाणिज्य महाविद्याल्यातील समाज्यास्त्र विभागामार्फत प्राचार्य डॉ. दीपा क्षीरसागर यांच्या मार्ग्यहात्वाली बीड वेथील जिस्हाळा शहरी बेघर निवारा केंद्रास भेट देऊन त्यांना फळे अव्यक्षेपर वारण करण्यात व अल्पोपहार वाटप करण्यात आला.

यावेळी महाविद्यालयातील यावेळी महाविशालयातील प्राचार्व डॉ.एस.व्ही. सीरसागर, पदव्युत्तर विभाग प्रमुख डॉ.सतिष माऊलगे, कमवि उपप्राचार्थ एल.एन. सत्यद, पर्यवेश्वक जालिंदर कोठेकर यांनी शुभेच्छां दिल्या. तर विभाग प्रमुख प्रा.हनूमान खेत्री उपस्थित बृष्ट्रांचे आणि विद्यार्थ्यांचे समुपदेशन केले. सामाजिक बांधिलकी कसी