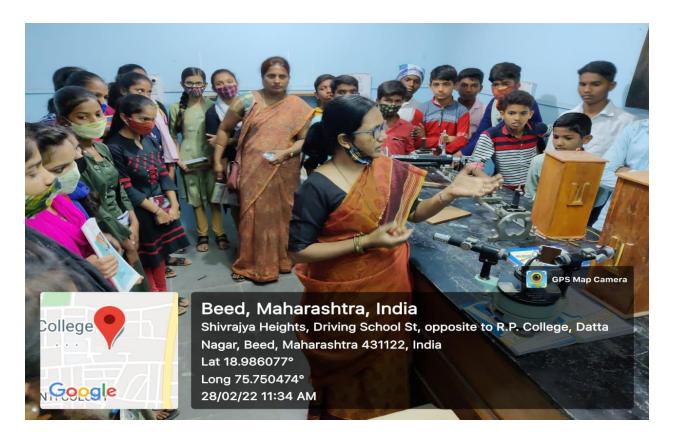

Hon'ble Mr. Ashok Bahirwal, the trainer of mobile repairing Workshop guided the students. On this Occasion, Hon'ble Dr. Shivanand Kshirsagar, P.G. Director Dr. Rekha Gulve, Supervisor Mr. Jalinder Kolekar, Dr. Pradnya Maheshmalkar and Participated Students.

In the mobile repairing Workshop, Dr. Pradnya Maheshmalkar delivered the Introductory Speech. On this Occasion, Hon'ble Dr. Shivanand Kshirsagar, Hon'ble Mr. Ashok Bahirwal, the trainer, P.G. Director Dr. Rekha Gulve, Supervisor Mr. Jalinder Kolekar, and Participated Students.