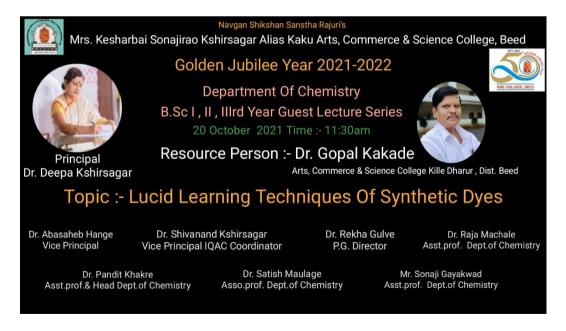

# Index

| ~     | Index                                                     |          |
|-------|-----------------------------------------------------------|----------|
| Sr.no | Events                                                    | Page No. |
|       | Guest Lecture- I                                          |          |
|       | Dr.Gopal Kakde                                            |          |
| 1.    | HOD.Dept.Of Chemistry                                     |          |
| 1.    | Dharur Mahavidyalay Dharur.                               |          |
|       | Topic- Lucid learning techniques Of synthetic dyes        |          |
|       | Topie Lucia ionining cominques of synthetic ayes          |          |
|       | Guest Lecture- II                                         |          |
| 2.    | Dr. M.A. Sakhare                                          |          |
|       | Dept of Chemistry                                         |          |
|       | Balbhim Mahavidyalay Beed                                 |          |
|       | Topic- Metal-Ligand Bonding in Transition Metal Complexes |          |
| 3.    | <b>Online National Level Chemistry Quiz Competition</b>   |          |
|       | Guest Lecture- III                                        |          |
|       | Dr. Sunil S. Bhagat                                       |          |
|       | HOD.Dept.Of Chemistry                                     |          |
| 4.    | R. B. Attal Mahavidyalay Georai                           |          |
|       | Topic- Aldehydes and Ketones                              |          |
|       | Topic- Aidenyues and Ketones                              |          |
| 5.    | <b>Poster Presentation Competition</b>                    |          |
|       |                                                           |          |
| 6.    | National level e-conference on New Trends in Green        |          |
|       | Chemistry                                                 |          |
|       | School-College student's interaction                      |          |
| 7.    | School name- Yashwant Vidhyalay Beed.                     |          |
| 7.    |                                                           |          |
| 8.    | Ex- student Guidance                                      |          |
|       | Mr. Akash Surwase (DST INSPIRE FELLOW)                    |          |
|       | One day Online University level workshop                  |          |
| 9.    | Mr. Avinash More                                          |          |
|       | Director, Chem Academy Pune,                              |          |
|       | Topic-Career opportunities after UG and PG in Chemistry   |          |
|       | Tople Career opportunities after 00 and 10 in chemistry   |          |
| 10.   |                                                           |          |
|       | Industrial Visit                                          |          |
|       | Spot- Sharda Paints Plot No-66, MIDC, Beed.               |          |
| 11    | One day online National level webinar on                  |          |
| 11.   | one day online rational level webiliar on                 |          |
| 11.   | Strategies to crack competitive exam in chemical science  |          |
| 11.   | •                                                         |          |

| Event Report             |   |                                           |  |  |
|--------------------------|---|-------------------------------------------|--|--|
| Name of the event        | : | Guest lecture – Lucid learning techniques |  |  |
|                          |   | Of synthetic dyes                         |  |  |
| Organized / Sponsored by | : | Dept of Chemistry                         |  |  |
| Date of event            | : | 20 October, 2021                          |  |  |
| Location of event        | : | College Seminar Hall                      |  |  |
| Speaker of event         | : | Prof. Dr. Gopal Kakade                    |  |  |
| Number of participants   | : | 48                                        |  |  |
| Contact person's Name    | : | Dr. P R Khakre                            |  |  |

### Summary of the Event

On the occasion of golden jubilee year of the college, a guest lecture series was organized by the Dept of Chemistry in the seminar hall of our college on 20 **October, 2021.** The resource person of the event was Prof. **Dr. Gopal Kakade**, Professor in chemistry at Dharur Mahavidyalay Dharur and the event was presided over by Dr. P R Khakre. The purpose of the event was revealed by Mr. S. V. Gayakwad who had detailed the event in brief. The Chief guest enlightened our students with Lucid learning techniques of synthetic dyes.