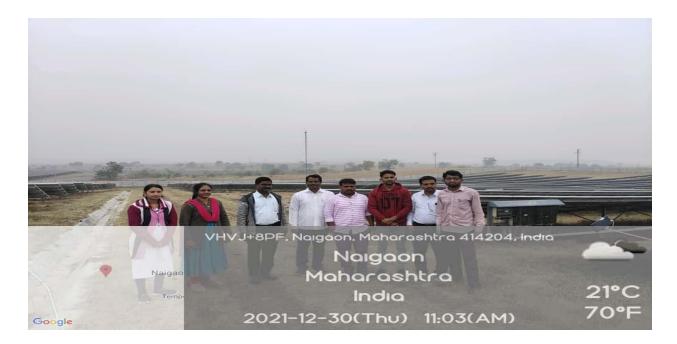

The Participated Students, on occasion of mobile repairing Workshop conducted by Department of Physics in collaboration with Om Mobile Shoppee, Beed, dated on 28, December, 2021.

Department of Physics, Mathematics and Computer Science was jointly organized one day educational Tour at Solar Plant, Rohatwadi, Tq. Patoda, Dist. Beed & Wind Energy plant Sautada Ta. Patoda, Beed, dated on 30, December, 2021Thursday. 31 Students of B. Sc I, II and III year were actively participated in this educational Tour.

The Students had got the information about the generation of electricity and propagation of it. They are also familiar with different energy projects in Maharashtra. The detailed information was given by Mr.Vijay Sharma, Operational and Maintenance Engineer. The Tour Was Informative for Students.

On the occasion of Educational tour at Solar Plant, Rohatwadi, Ta. Patoda, Dist. Beed & Wind Energy Project Sautada Ta. Patoda, Beed dated on 30, December, 2021, Vice Principal and HOD of physics Dr. Shivanand Kshirsagar, Dr. Pradnya Mahesmalkar, Mr. Shankar Raut, Dr. Gajanan Shreemangale, Dr. Amjad Shaikh , Mr. Rupesh kokate and Participated students.

On the occasion of Educational tour at Solar Plant, Rohatwadi, Ta. Patoda, Dist. Beed dated on 30, December, 2021, Dr. Pradnya Mahesmalkar, Mr. Shankar Raut, Dr. Gajanan Shreemangale, Dr. Amjad Shaikh, Mr. Rupesh kokate and Participated students with The Engineers of this plant.