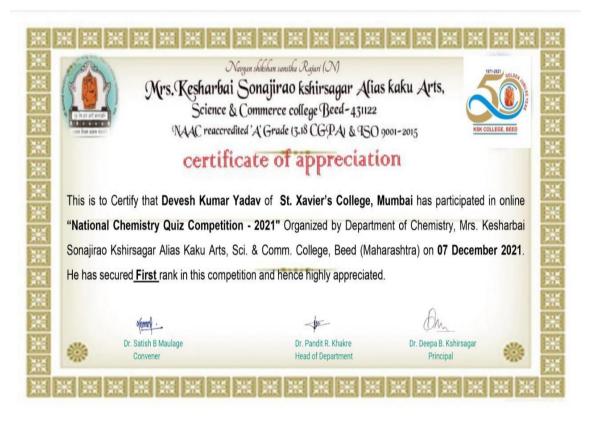

### **Summary of the Event**

Department of Chemistry conducted Online National Level Chemistry Quiz Competition for under graduate students of all over country on date 07 December 2021. The total 1732 students were participated from various states of country. The first prize goes to Devesh Kumar Yadav of St. Xavier's College Mumbai, Second prize goes to Radhika Anand of Vaish College Rohtak, Hariyana and Propalli Bhattacharjee of St. Xavier's College Mumbai and Third prize goes to Arunadoy Naskar of Maulana Azad College, Kolkatta.