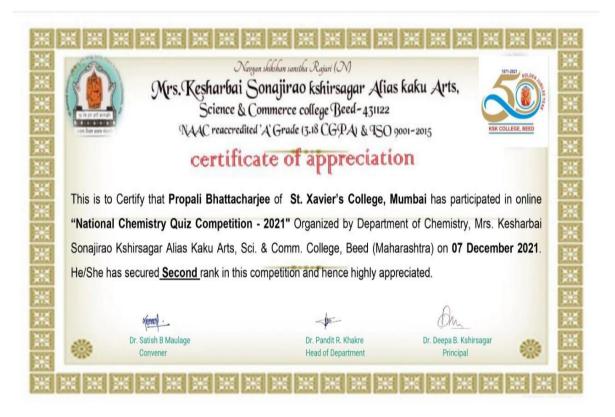

### **Summary of the Event**

Department of Chemistry conducted Online National Level Chemistry Quiz Competition for under graduate students of all over country on date 07 December 2021. The total 1732 students were participated from various states of country. The first prize goes to Devesh Kumar Yadav of St. Xavier's College Mumbai, Second prize goes to Radhika Anand of Vaish College Rohtak, Hariyana and Propalli Bhattacharjee of St. Xavier's College Mumbai and Third prize goes to Arunadoy Naskar of Maulana Azad College, Kolkatta.