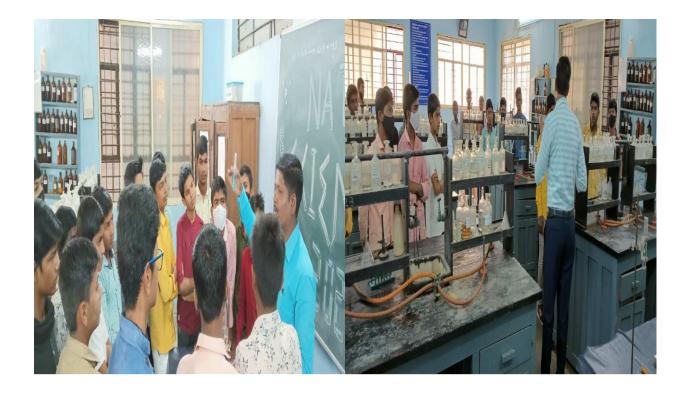

In the golden Jubilee year of our College, Dept. of Physics, organized the School College interaction, on the occasion of National Science day on 28 Feb. 2022. The 62 students of 8<sup>th</sup> and 9<sup>th</sup> class of Yashwant Madhyamik Vidyalaya, Beed, with three teachers Named Smt. Landge M.B., Smt. Sawad M. K.and Shri. Sudruk J. J. were interact with us during the time of 11.00 am to 12.00 pm. In the Interaction Dr. Pradnya Maheshmalkar, gave the information of Raman effect by performing the experiment of spectrometer with the fine spectrum of mercury source. Mr. Shivaji Raut Introduces about the electrical equipments like ammeter, voltmeter. He also explained the working of screw guage, vernier caliper, tuning forks etc.,

On the occasion of National Science day, In School- College interaction Dr. P.R.Maheshmalkar Demonstrated the Experiment.

On the occasion of National Science day in School- College interaction the students observing the spectrum.

On the occasion of National Science day, In School- College interaction Mr. Shivaji Raut Demonstrated the Experiment.

On the occasion of National Science day, In School- College interaction students of Yashwant Madhyamic Vidyalaya, Beed.