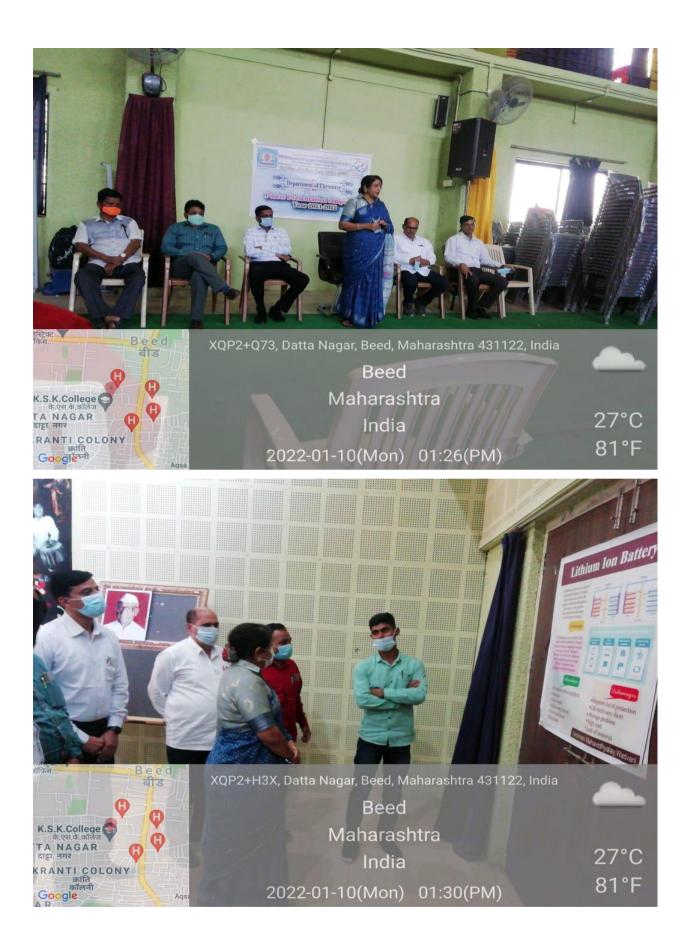

The Participated Students, on occasion of mobile repairing Workshop conducted by Department of Physics in collaboration with Om Mobile Shoppee, Beed, dated on 28, December, 2021.

Department of Physics, Mathematics and Computer Science was jointly organized one day educational Tour at Solar Plant, Rohatwadi, Tq. Patoda, Dist. Beed & Wind Energy plant Sautada Ta. Patoda, Beed, dated on 30, December, 2021Thursday. 31 Students of B. Sc I, II and III year were actively participated in this educational Tour.

The Students had got the information about the generation of electricity and propagation of it. They are also familiar with different energy projects in Maharashtra. The detailed information was given by Mr.Vijay Sharma, Operational and Maintenance Engineer. The Tour Was Informative for Students.

On the occasion of Educational tour at Solar Plant, Rohatwadi, Ta. Patoda, Dist. Beed & Wind Energy Project Sautada Ta. Patoda, Beed dated on 30, December, 2021, Vice Principal and HOD of physics Dr. Shivanand Kshirsagar, Dr. Pradnya Mahesmalkar, Mr. Shankar Raut, Dr. Gajanan Shreemangale, Dr. Amjad Shaikh , Mr. Rupesh kokate and Participated students.