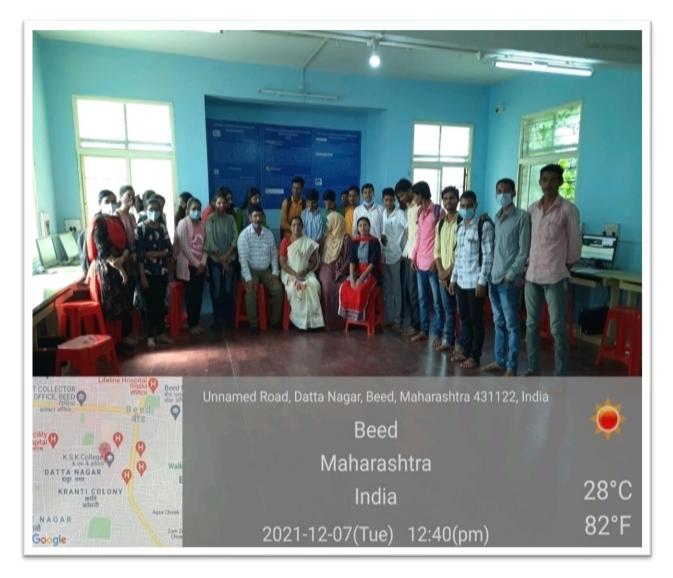

Department was organized a Guest Lecture of Dr. Ashok Dongare, Assistant Professor, Dept of Physics, Vasantdada Patil College, Patoda, on the topic entitled "General Physics" dated on 24 December, 2021 at 11.00 am.

On the occasion of Guest Lecture, dated on 28 Dec., 2021, Vice principal as well as HOD, Dr. S. V. Kshirsagar delivering Introductory Speech, the respected dais and Students.

Dr. Ashok Dongare delivered lecture on the topic General Physics.