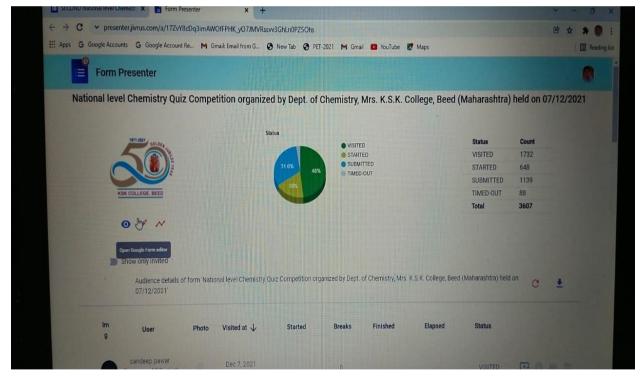

Dole: 22/11/21 Gign Akonell Amule Adity Sneha funks Swozanfdi' Radhika ( Radielcus) @Korsha Julija (ekankshae Aller horn 410 8hecn Theels Fimage Attoria

|                          | Event Report                                       |
|--------------------------|----------------------------------------------------|
| Name of the event        | : Online National Level Chemistry Quiz Competition |
| Organized / Sponsored by | : Department of Chemistry                          |
| Date of event            | : 07.12.2021                                       |
| Location of event        | : Online Mode                                      |
| President of event       | :                                                  |
| Chief Guest of event     | :                                                  |
| Number of participants   | : 1732                                             |
| Contact person's Name    | : Dr. P. R. Khakre                                 |

### **Summary of the Event**

Department of Chemistry conducted Online National Level Chemistry Quiz Competition for under graduate students of all over country on date 07 December 2021. The total 1732 students were participated from various states of country. The first prize goes to Devesh Kumar Yadav of St. Xavier's College Mumbai, Second prize goes to Radhika Anand of Vaish College Rohtak, Hariyana and Propalli Bhattacharjee of St. Xavier's College Mumbai and Third prize goes to Arunadoy Naskar of Maulana Azad College, Kolkatta.

1732 students were participated as beneficiaries of the Online National Level Chemistry Quiz Competition and made the competition grand success