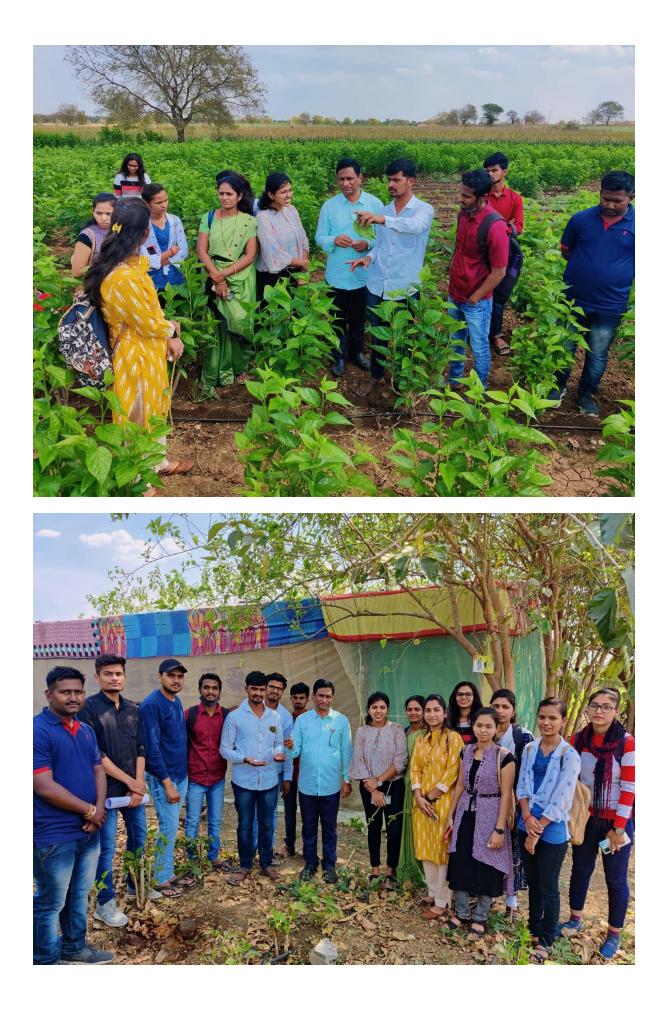

#### **Study Tour** :

Visited to Agriculture Exhibition at Georai Tq. Georai Dist. Beed dated on 11 March 2022.