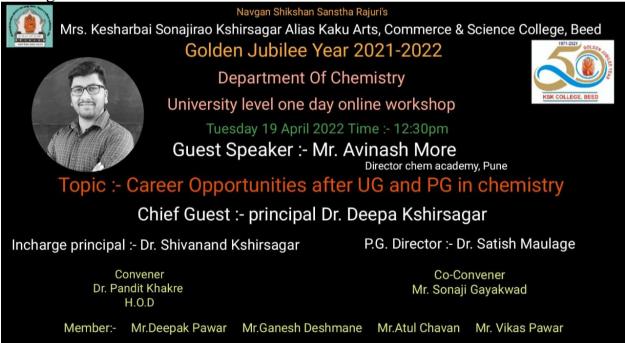

# **Department of Chemistry**

**Event Report's** 

## Dr. Deepa B. Kshirsagar Principal

Dr. S. V. Kshirsagar In-charge Principal

Dr. S. B. Maulage P. G. Director

Dr. P. R. Khakre Head of Department

Mr. S. V. Gayakwad Assistant Professor

Mr. D. B. Pawar Assistant Professor

Mr. G. A. Deshmane Assistant Professor

Mr. A. A. Chavan Assistant Professor

Mr.V.B.Pawar Assistant Professor

Mr. M. R. Khose Lab Attendant

त्या निमित्ताने आमच्या महाविद्यालयातील रसायनशास्त्र विभागाने आजवर अनेक उपक्रम घेतलेले आहेत. त्यामध्ये राष्ट्रीय चर्चासत्रे, आंतर राष्ट्रीय परिसंवाद,रसायनशास्त्र विषयाची राज्यस्तरीय प्रश्नमंजुषा स्पर्धा,शाळा, महाविद्यालये आंतरंगवाद आदींसारख्या उपक्रमांचा समावेश आहे. यापुढे पाणी आणि माती परिक्षण प्रकल्प, विद्यापीठस्तरिय पोस्टर प्रेईटेशन स्पर्धा यासारखे अनेक उपक्रम या विभागामार्फत राबविण्याचे नियोजन आहे. आमच्या येत्या काळातील उपक्रमास आपल्या विभागाचे सहकार्य आणि मदत राहिल,अशी आम्हास आशा आणि विश्वास वाटतो पुन्हा एकदा आपल्याला दिवाळीच्या शुभेच्छा ! आपण आमच्या उपक्रमांना पूर्णपणे सहकार्य कराल असा विश्वास व्यक्त करून थांबते.

धन्यवाद !

डॉ.दीपा क्षीरसागर प्राचार्य

१. डॉ.पंडित खाकरे प्रमुख,रसायनशास्त्र विभाग

- २. डॉ.राजा मचाले, रसायनशास्त्र विभाग
- ३. डॉ.सतीश माऊलगे, रसायनशास्त्र विभाग
- ४. प्रा.सोनाजी गायकवाड, रसायनशास्त्र विभाग