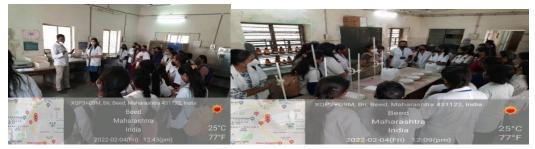

In the golden Jubilee year of our College, Dept. of Physics, organized the School College interaction, on the occasion of National Science day on 28 Feb. 2022. The 62 students of 8<sup>th</sup> and 9<sup>th</sup> class of Yashwant Madhyamik Vidyalaya, Beed, with three teachers Named Smt. Landge M.B., Smt. Sawad M. K.and Shri. Sudruk J. J. were interact with us during the time of 11.00 am to 12.00 pm. In the Interaction Dr. Pradnya Maheshmalkar, gave the information of Raman effect by performing the experiment of spectrometer with the fine spectrum of mercury source. Mr. Shivaji Raut Introduces about the electrical equipments like ammeter, voltmeter. He also explained the working of screw guage, vernier caliper, tuning forks etc.,

On the occasion of National Science day, In School- College interaction Dr. P.R.Maheshmalkar Demonstrated the Experiment.

On the occasion of National Science day in School- College interaction the students observing the spectrum.

On the occasion of National Science day, In School- College interaction Mr. Shivaji Raut Demonstrated the Experiment.

On the occasion of National Science day, In School- College interaction students of Yashwant Madhyamic Vidyalaya, Beed.