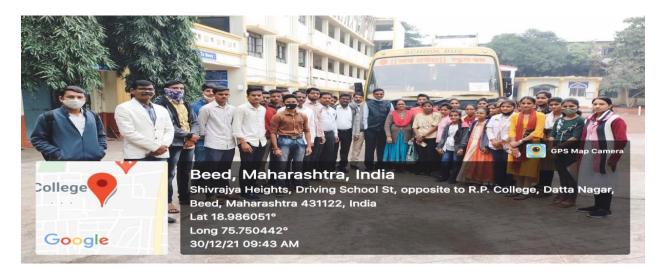

The Participated Students, on occasion of mobile repairing Workshop conducted by Department of Physics in collaboration with Om Mobile Shoppee, Beed, dated on 28, December, 2021.

Department of Physics, Mathematics and Computer Science was jointly organized one day educational Tour at Solar Plant, Rohatwadi, Tq. Patoda, Dist. Beed & Wind Energy plant Sautada Ta. Patoda, Beed, dated on 30, December, 2021Thursday. 31 Students of B. Sc I, II and III year were actively participated in this educational Tour.