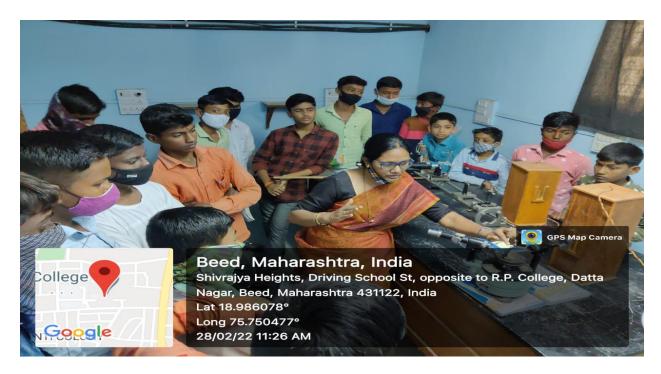

On the occasion of Guest Lecture dated on 28 Dec., 2021, Hon'ble Speaker Dr. Ashok Dongare, Dr. Pradnya Maheshmalkar Mr. Rupesh Kokate , and Students.

On 28, December, 2021, Department was organized the one day mobile repairing training workshop for B.Sc. I, II and III year students. This workshop was inaugurated by the auspicious hands of Vice Principal as well as head of the department of Physics, Dr. Shivanand Kshirsagar. On this occasion P.G. Director Dr. Rekha Gulve, Jr. College Supervisor Mr. Jalinder Kolekar were also Present. 36 students were actively involved in it. Mr. Ashok Bahirwal, Om Mobile shoppee were conducted the Workshop.

In the Inaugural function of mobile repairing Workshop, Vice Principal as well as HOD, Hon'ble Dr. Shivanand Kshirsagar delivering the Inaugural Speech. On this Occasion the respected dais and Participated Students.

Hon'ble Mr. Ashok Bahirwal, the trainer of mobile repairing Workshop guided the students. On this Occasion, Hon'ble Dr. Shivanand Kshirsagar, P.G. Director Dr. Rekha Gulve, Supervisor Mr. Jalinder Kolekar, Dr. Pradnya Maheshmalkar and Participated Students.