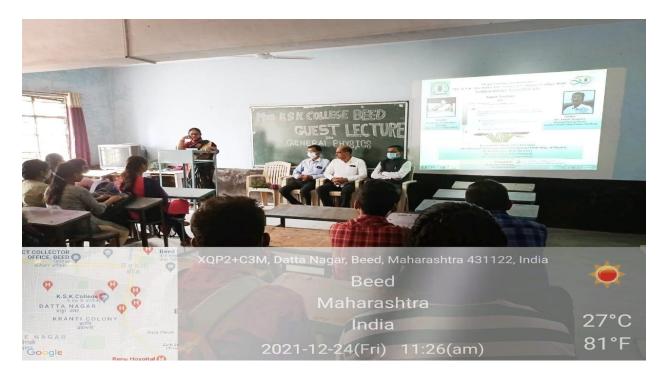

Department was organized a Guest Lecture of Dr. Ashok Dongare, Assistant Professor, Dept of Physics, Vasantdada Patil College, Patoda, on the topic entitled "General Physics" dated on 24 December, 2021 at 11.00 am.

On the occasion of Guest Lecture, dated on 28 Dec., 2021, Vice principal as well as HOD, Dr. S. V. Kshirsagar delivering Introductory Speech, the respected dais and Students.

Dr. Ashok Dongare delivered lecture on the topic General Physics.

On the occasion of Guest Lecture, dated on 28 Dec., 2021, Hon'ble President as well as Vice Principal Dr. Abasaheb Hange, delivered the presidential remark, the respected dais and Students.

On the occasion of Guest Lecture dated on 28 Dec., 2021, Dr. Pradnya Maheshmalkar proposed vote of thanks, respected dais and students.