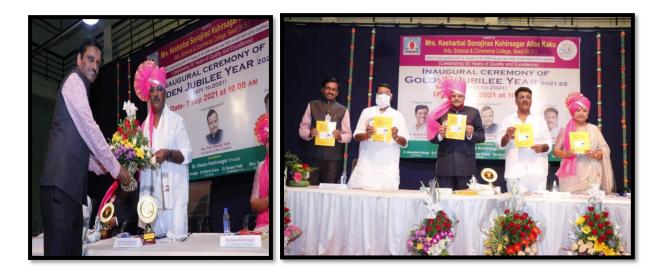

On the occasion of inaugural function of golden jubilee year of college dated on 7 Sept. 2021, Dr. Shivanand Kshirsagar Vice Principal as well as head of the department, Published his book with the Auspicious hands of Hon'ble chief guests.

On the occasion of inaugural function of golden jubilee year of College dated on 7 Sept. 2021, Book publication of Dr. Shivanand Kshirsagar with the Auspicious hands of Hon'ble chief guests.

In the Library visit on 21 dec. 2021, Dr. Shaikh , Librarian guided the students and Dr. Maheshmalkar P.R