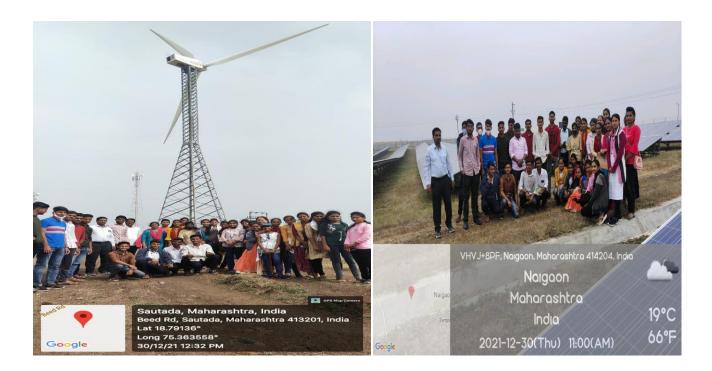

4) One day educational trip is organized by Mathematics department on 30<sup>th</sup> December, 2021, under the guidance of Honorable Principal of **Dr. Deepa Kshirsagar**. The trip visited Wind energy project, At. Sautada Dist.-Beed and also visited Solar energy project, At. Rohatwadi.Dist.-Beed. Shri. Vijay Sharma (Operational and Management Engineer) had given the all information and nature of working of the project to students. The trip is organized in the presence of the faculty Mr. S. R. Raut (HoD, Mathematics), Dr. Shrimangale G. W.(Mathematics), Dr. P.R. Maheshmalakar (Physics), Dr. Shaikh Amjat (Comp. Science), Mr. Rupesh Kokate (Physics).Thirty one (31) students were participated in the educational trip.