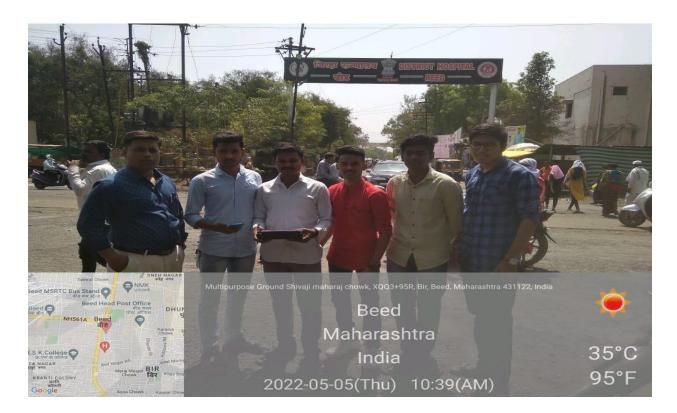

On 5 <sup>th</sup> may 2022, during 10.20 am to 11.20 am, the students of B. Sc I, II and III of department recorded the noise level at various places at beed city with the help of decibelmeter. The places included were Mrs. K. S. K. College road, Civil Hospital, Shivaji Statue, Sathe Chowk, Court, Nagar Naka Beed. 18 Students were actively participated in this activity.

Departmental Students, measuring Noise level at Mrs. K. S. K. College, road, Beed with the help of Decibelmeter with Departmental Staff Dr. Pradnya Maheshmalkar, Mr. Shivaji Raut and Mr. Rupesh Kokate.