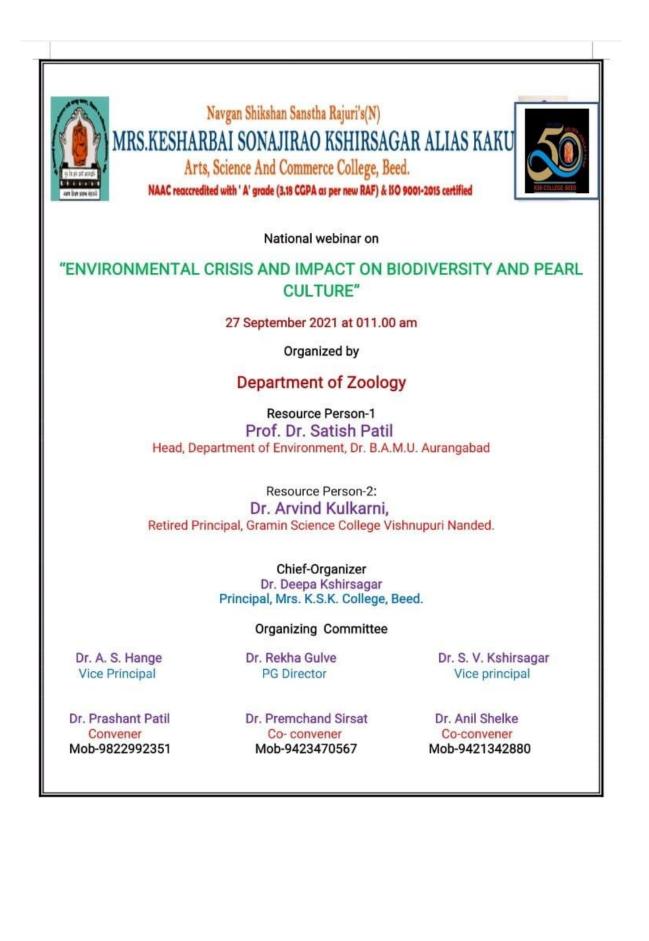

on the changing environment and their impact on aquatic animals, vertebrates, fauna, plant and animal diversity and their impact on ecosystem. He focused on increased pollution & impact on all animals. He focused use of plastic is dangerous to human.

Second Chief Guest Dr. Arvind Kulkarni (Rtd. Principal) Gramin science college Vishnupuri, Nanded.

He focused on Pearl Culture is important since ancient time, Pearl Culture is one of the best employment source for all types of farmers & people.

He also focused that within the minimum requirement this pays good income. The webinar was concluded by vote of thanks by, Dr. Shivanand Kshirsagar Vice-Principal, Mrs. K.S.K. College, Beed.

Total – 68 faculties, researchers and scholers were participated as beneficiaries of the National Webinar.













# **Event Report Dept. of Zoology**

Academic Year 2021-2022

#### Wild- Life Week

| Name of the event      | -Wild-Life Week celebration                                |
|------------------------|------------------------------------------------------------|
| Theme                  | - Wild-Life Week                                           |
| Organized /Sponsored   | - Dept. of Zoology.                                        |
| Date of event          | - 02-10-2021 to 08-10-2021                                 |
| Location of event      | -Online through Zoom.                                      |
| President of event     | -Dr. Deepatai B. Kshirsagar                                |
| Speaker of event       | -1) Shri. Amol Mundhe                                      |