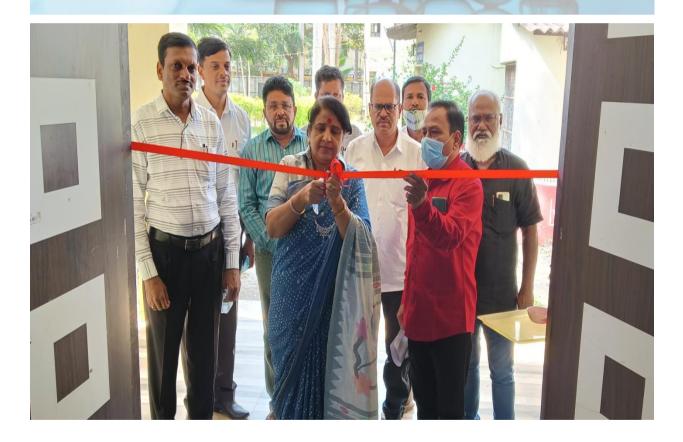

| Event Report             |                                    |  |  |
|--------------------------|------------------------------------|--|--|
| Name of the event        | : Poster Presentation Competition  |  |  |
| Organized / Sponsored by | : Department of Chemistry          |  |  |
| Date of event            | :10.01.2022                        |  |  |
| Location of event        | : Sport Hall                       |  |  |
| President of event       | : Dr. D. B. Kshirsagar (Principal) |  |  |
| Chief Guest of event     | :                                  |  |  |
| Number of participants   | : 32                               |  |  |
| Contact person's Name    | : Dr. P. R. Khakre                 |  |  |

#### Summary of the Event

Department of Chemistry organizes poster presentation competition on the theme of recent Issues in chemical sciences on 10 January 2022. The event was presided over by Dr. D. B. Kshisagar Principal of college. The purpose of the event was revealed by Dr. P. R. Khakre Head Department of Chemistry. He had given the introductory speech of the event in brief. He had spoken about importance of poster presentation competition for the students in their personality development. President of event had given the concluding remarks by revealing the role of various competitions in student life to develop their presentation skill and confidence level of students.

32 students were participated in poster presentation competition, and made the event grand success