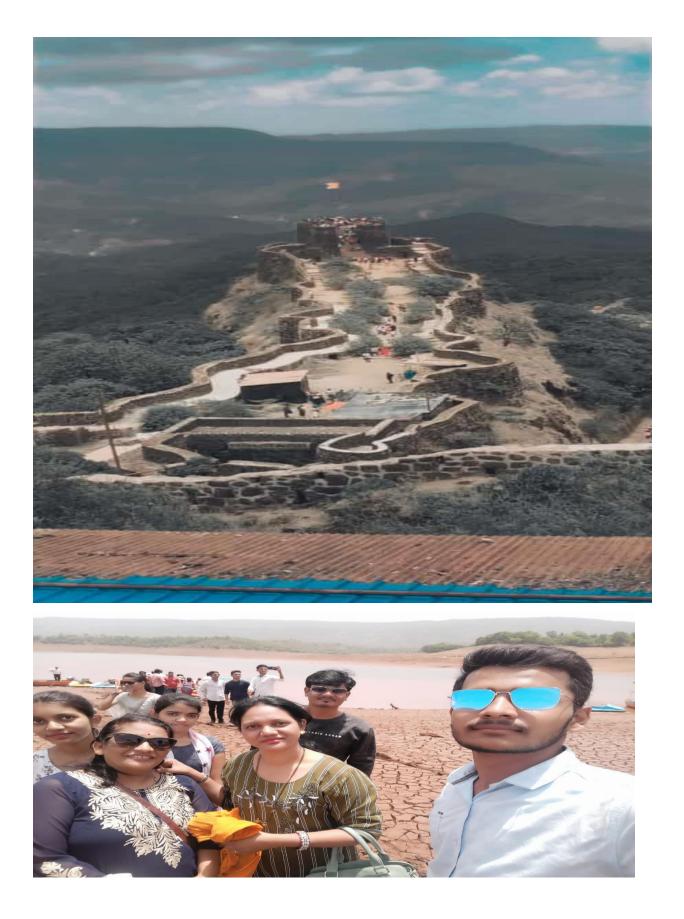

In addition to wind energy projects of beed district students were also collect information of energy project of pachgani, tapola in Maharashtra. The students collected the information about the generation of electricity and propagation of it. Students were also visited the historical place Pratapgarh fort which is one of the most popular forts near, Mahabaleshwar, they also get information of Mapro Company and Mapro garden. Mapro garden is a famous picnic spot in Mahabaleshwar. The students visited Tapola, located near Mahabaleshwar. Tapola is called mini-Kashmir because of the stunning view that the Sahyadri hills offer of the Koyana dam and the way the village is perfectly situated at the convergence of the rivers of Koyana and Solshi. Students enjoyed boating near venna lake at Mahabaleshwar.