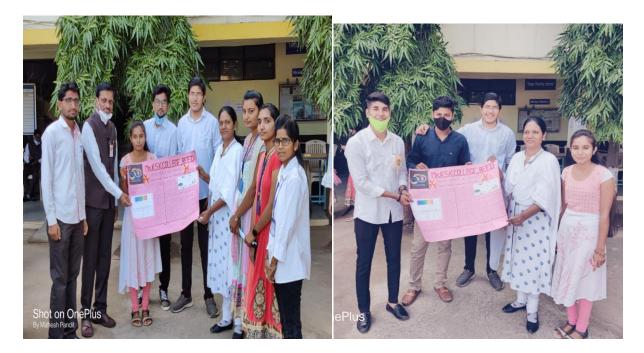

In the Golden Jubilee year of College, Departmental Students Published Wall paper on Independence day (15 August, 2021), entitled "**satellite remote sensing and covid-19**"

Wall Paper Publication on the occasion of 15, August 2021, entitled "satellite remote sensing and covid-19", on this occasion Hon'ble Guest, Principal, Vice Principal and Faculties with students.

Wall Paper Publication on the occasion of 15, August 2021, entitled "**satellite remote sensing and covid-19**", **on this occasion** Hon'ble vice Principal as well as HOD Dr. S.V. Kshirsagar, Faculties with students.