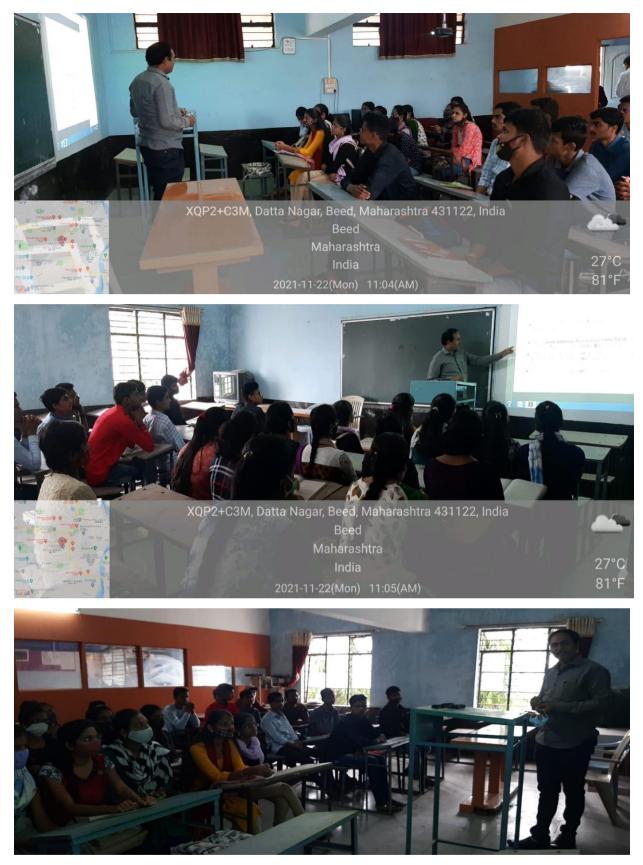

| Event Report             |   |                                         |
|--------------------------|---|-----------------------------------------|
| Name of the event        | : | Guest lecture – Metal-Ligand Bonding in |
|                          |   | Transition Metal Complexes.             |
| Organized / Sponsored by | : | Dept of Chemistry                       |
| Date of event            | : | 22 November, 2021                       |
| Location of event        | : | College Seminar Hall                    |
| Speaker of event         | : | Prof. Dr. M.A. Sakhare                  |
| Number of participants   | : | 60                                      |
| Contact person's Name    | : | Dr. P R Khakre                          |

#### Summary of the Event

On the occasion of golden jubilee year of the college, a guest lecture was organized on **Metal-Ligand Bonding in Transition Metal Complexes** by the Dept of Chemistry in the hall-23 of our college on **22 November**, **2021.** The resource person of the event was Prof. **Dr. M.A. Sakhare**, Associate Professor in chemistry at Balbhim Mahavidyalay Beed and the event was presided over by Dr. P R Khakre. The objectives of the event was revealed by Dr. S. B. Maulage who had detailed the event in brief. The Chief guest acquainted our students with 'Lucid learning techniques of synthetic dyes'.