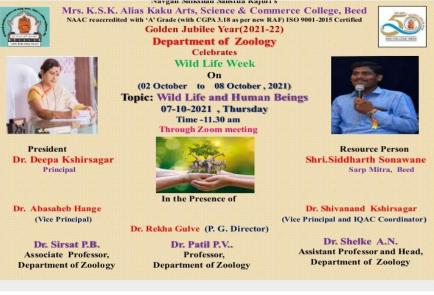

#### Mrs. K. S. K. College, Beed

### **Department of Physics**

#### 2021-22

Under the guidance of Hon'ble Principal, Dr. Deepa Kshirsagar, Department run various activities with active involvement of students and efforts of staff members. Vice Principal Dr. Abasaheb Hange, Vice Principal and HOD of physics Dr. Shivanand Kshirsagar, P.G. Director Dr. Rekha Gulve, Vice Principal of Jr. College. Sayyad Lal and Supervisor of Jr. College Mr. Jalinder Kolekar Guided for the success of each activities time to time.