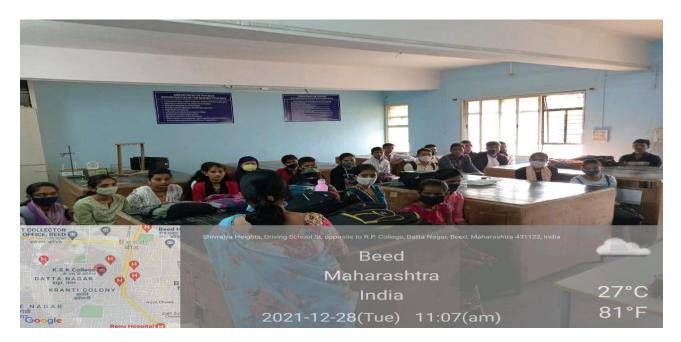

Department was organized a Guest Lecture of Dr. Ashok Dongare, Assistant Professor, Dept of Physics, Vasantdada Patil College, Patoda, on the topic entitled "General Physics" dated on 24 December, 2021 at 11.00 am.

On the occasion of Guest Lecture, dated on 28 Dec., 2021, Vice principal as well as HOD, Dr. S. V. Kshirsagar delivering Introductory Speech, the respected dais and Students.

Dr. Ashok Dongare delivered lecture on the topic General Physics.

On the occasion of Guest Lecture, dated on 28 Dec., 2021, Hon'ble President as well as Vice Principal Dr. Abasaheb Hange, delivered the presidential remark, the respected dais and Students.

On the occasion of Guest Lecture dated on 28 Dec., 2021, Dr. Pradnya Maheshmalkar proposed vote of thanks, respected dais and students.

On the occasion of Guest Lecture dated on 28 Dec., 2021, Hon'ble Speaker Dr. Ashok Dongare, Dr. Pradnya Maheshmalkar Mr. Rupesh Kokate , and Students.

On 28, December, 2021, Department was organized the one day mobile repairing training workshop for B.Sc. I, II and III year students. This workshop was inaugurated by the auspicious hands of Vice Principal as well as head of the department of Physics, Dr. Shivanand Kshirsagar. On this occasion P.G. Director Dr. Rekha Gulve, Jr. College Supervisor Mr. Jalinder Kolekar were also Present. 36 students were actively involved in it. Mr. Ashok Bahirwal, Om Mobile shoppee were conducted the Workshop.