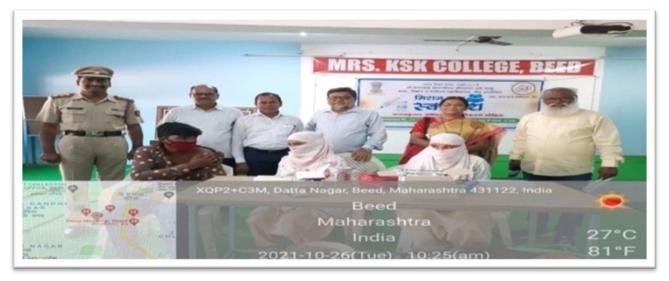

In the golden Jubilee year of our college, on 20, August 2021wednesday on 4.00 pm to 5.30 pm, On the occasion of Rajiv Gandhi Akshy Urja Din, Department organized a guest Lecture of Hon'ble Dr. Chandrashekher M Kale, Vice Principal, Indraraj Art's Comm. And Science College, Sillod, entitled **"Future of Energy".** The main aim of this programme was to create awareness about the energy conservation, to Popularize benefits and uses of renewable energy devices and systems and also memorialize the birth anniversary of the late Prime Minister of India, Rajivaji Gandhi. Hon'ble Dr. Chandrashekher M Kale, delivered an informative and a very interesting Lecture , Hon'ble Vice Principal Dr. A.S. Hange, vice Principal and HOD of Physics Dept. Dr. S.V. kshirsagar, P.G. Director, Dr. Rekha Gulve, vice Principal Mr. Sayyad Lala, and Supervisor Mr. Jalinder Kolekar were actively Presided over the function.

Faculties and the students of B.Sc. I, II and III (20) were present for this Guest Lecture. In this programme college staff, students also involved & Co-operated. Efforts are made by Dr. Shivanand Kshirsagar, Dr. Pradnya Maheshmalkar, Dr. Siddharth Jadhav, Mr. Rupesh Kokate and Shri Gange Anurath for completion of this Lecture.

Speaker, Dr. Chandrashekher M Kale, Delivered a Lecture on "Future of Energy".

Hon'ble Vice principal Dr. Shivanand Kshirsagar, delivering the Introductory Speech.

On the occasion of Rajiv Gandhi Akshy Urja Din, Hon'ble Chief Guest Dr. Chandrashekher M Kale ,Vice principal Dr. Shivanand Kshirsagar ,Faculty member Dr.Maheshmalkar P.R and Participants.