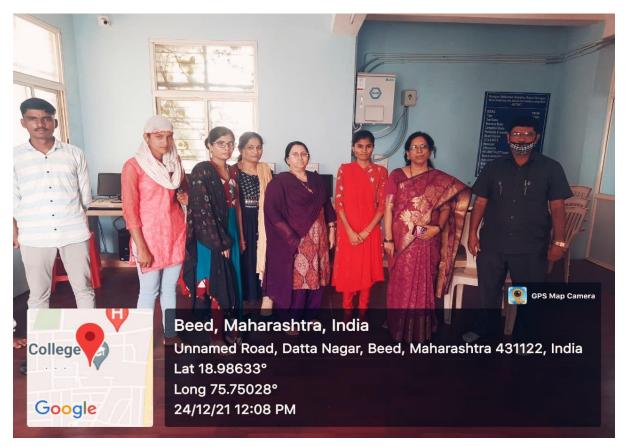

Department was organized a Guest Lecture of Dr. Ashok Dongare, Assistant Professor, Dept of Physics, Vasantdada Patil College, Patoda, on the topic entitled "General Physics" dated on 24 December, 2021 at 11.00 am.

On the occasion of Guest Lecture, dated on 28 Dec., 2021, Vice principal as well as HOD, Dr. S. V. Kshirsagar delivering Introductory Speech, the respected dais and Students.

Dr. Ashok Dongare delivered lecture on the topic General Physics.