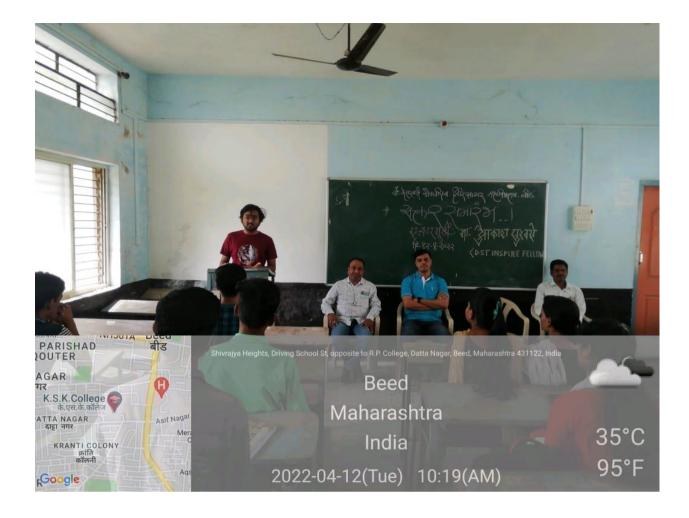

# Index

| ~     | Index                                                     |          |
|-------|-----------------------------------------------------------|----------|
| Sr.no | Events                                                    | Page No. |
|       | Guest Lecture- I                                          |          |
|       | Dr.Gopal Kakde                                            |          |
| 1.    | HOD.Dept.Of Chemistry                                     |          |
| 1.    | Dharur Mahavidyalay Dharur.                               |          |
|       | Topic- Lucid learning techniques Of synthetic dyes        |          |
|       | Topie Lucia ionining cominques of synthetic ayes          |          |
|       | Guest Lecture- II                                         |          |
| 2.    | Dr. M.A. Sakhare                                          |          |
|       | Dept of Chemistry                                         |          |
|       | Balbhim Mahavidyalay Beed                                 |          |
|       | Topic- Metal-Ligand Bonding in Transition Metal Complexes |          |
| 3.    | <b>Online National Level Chemistry Quiz Competition</b>   |          |
|       | Guest Lecture- III                                        |          |
|       | Dr. Sunil S. Bhagat                                       |          |
|       | HOD.Dept.Of Chemistry                                     |          |
| 4.    | R. B. Attal Mahavidyalay Georai                           |          |
|       | Topic- Aldehydes and Ketones                              |          |
|       | Topic- Aidenyues and Ketones                              |          |
| 5.    | <b>Poster Presentation Competition</b>                    |          |
|       |                                                           |          |
| 6.    | National level e-conference on New Trends in Green        |          |
|       | Chemistry                                                 |          |
|       | School-College student's interaction                      |          |
| 7.    | School name- Yashwant Vidhyalay Beed.                     |          |
| 7.    |                                                           |          |
| 8.    | Ex- student Guidance                                      |          |
|       | Mr. Akash Surwase (DST INSPIRE FELLOW)                    |          |
|       | One day Online University level workshop                  |          |
| 9.    | Mr. Avinash More                                          |          |
|       | Director, Chem Academy Pune,                              |          |
|       | Topic-Career opportunities after UG and PG in Chemistry   |          |
|       | Tople Career opportunities after 00 and 10 in chemistry   |          |
| 10.   |                                                           |          |
|       | Industrial Visit                                          |          |
|       | Spot- Sharda Paints Plot No-66, MIDC, Beed.               |          |
| 11    | One day online National level webinar on                  |          |
| 11.   | one day online rational level webiliar on                 |          |
| 11.   | Strategies to crack competitive exam in chemical science  |          |
| 11.   | •                                                         |          |