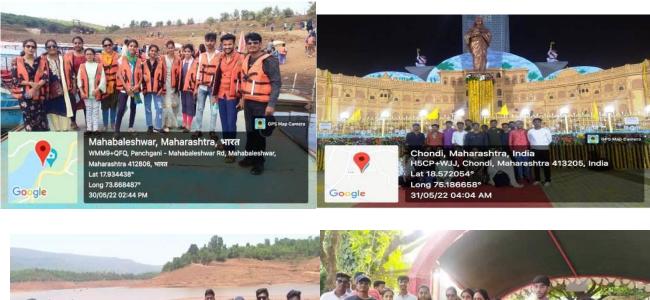

Seminar For Students

Group Discussion Among Students

Department of Physics and Social sciences was jointly organized educational Tour at Wind Energy Project Pachgani, Mahbaleshwar, wai, Tapola, during the dates 28 may 2022 to 31 may 2022. 24 Students of B. Sc I, II and B.A. I, II, III year were actively participated in this educational Tour.

In addition to wind energy projects of beed district students were also collect information of energy project of pachgani, tapola in Maharashtra. The students collected the information about the generation of electricity and propagation of it. Students were also visited the historical place Pratapgarh fort which is one of the most popular forts near, Mahabaleshwar, they also get information of Mapro Company and Mapro garden. Mapro garden is a famous picnic spot in Mahabaleshwar. The students visited Tapola, located near Mahabaleshwar. Tapola is called mini-Kashmir because of the stunning view that the Sahyadri hills offer of the Koyana dam and the way the village is perfectly situated at the convergence of the rivers of Koyana and Solshi. Students enjoyed boating near venna lake at Mahabaleshwar.

In the morning of 31 st may 2022 the 29 th birth anniversary of Ahilyabai Holkar Who was the queen of Maratha Malwa Kingdom, the students Tributed Punyashlok Ahilyabai Holkar at Chaundi, Jamkhed, Ahmadnagar.

Maharashtra 412806, Lat 17.934438° Long 73.668487° 30/05/22 02:44 PM

Google

Dr. Pradnya Mahesmalkar, Dr. Anita Shinde, Mr. Hanuman Khetri and Students.