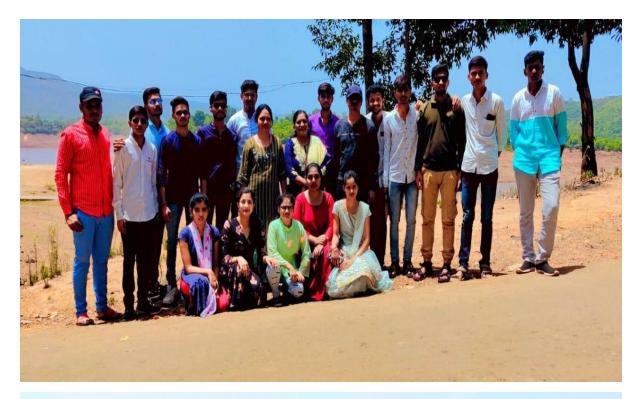

Seminar For Students

Group Discussion Among Students

Department of Physics and Social sciences was jointly organized educational Tour at Wind Energy Project Pachgani, Mahbaleshwar, wai, Tapola, during the dates 28 may 2022 to 31 may 2022. 24 Students of B. Sc I, II and B.A. I, II, III year were actively participated in this educational Tour.

In addition to wind energy projects of beed district students were also collect information of energy project of pachgani, tapola in Maharashtra. The students collected the information about the generation of electricity and propagation of it. Students were also visited the historical place Pratapgarh fort which is one of the most popular forts near, Mahabaleshwar, they also get information of Mapro Company and Mapro garden. Mapro garden is a famous picnic spot in Mahabaleshwar. The students visited Tapola, located near Mahabaleshwar. Tapola is called mini-Kashmir because of the stunning view that the Sahyadri hills offer of the Koyana dam and the way the village is perfectly situated at the convergence of the rivers of Koyana and Solshi. Students enjoyed boating near venna lake at Mahabaleshwar.