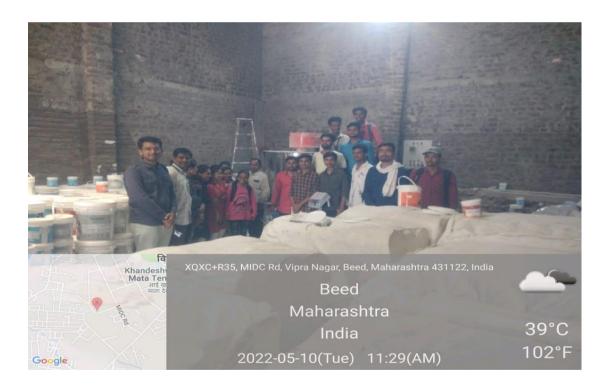

#### Summary of the Event

Department of Chemistry organizes poster presentation competition on the theme of recent Issues in chemical sciences on 10 January 2022. The event was presided over by Dr. D. B. Kshisagar Principal of college. The purpose of the event was revealed by Dr. P. R. Khakre Head Department of Chemistry. He had given the introductory speech of the event in brief. He had spoken about importance of poster presentation competition for the students in their personality development. President of event had given the concluding remarks by revealing the role of various competitions in student life to develop their presentation skill and confidence level of students.

32 students were participated in poster presentation competition, and made the event grand success