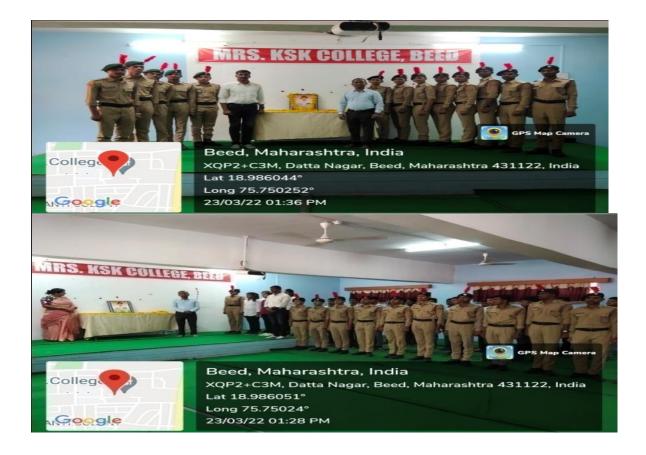

|
| 36. | SURVASE RAVIRAJ     |             |
| 37. | TAMBE VISHAL        |             |
| 38. | MONDHE SANTOSH      |             |
| 39. | KOLHE TUSHAR        |             |
| 40. | PANCHAL SACHIN      |             |
| 41. | SURE SANTOSH        |             |
| 42. | KAMBILKAR KRUSHNA   |             |
| 43. | WAYKAR CHANDRASEN   |             |
| 44. | DISLE AVINASH       |             |
| 45. | KEVADE BAHIRNATH    |             |
| 46. | DISALE RANGNATH     |             |
| 47. | GORE LAKHAN         |             |
| 48. | ROMAN KIRAN         |             |
| 49. | YEOLE AKASH         |             |
| 50. | GHEWARE ONKAR       |             |
| 51. | THOMBARE ASHOK      |             |
| 52. | YEWALE PRAKASH      |             |
| ·   |                     | · · · · · · |





Navgan Shikshan Sanstha Rajuri's(N) MRS.KESHARBAI SONAJIRAO KSHIRSAGAR ALIAS KAKU Arts, Science And Commerce College, Beed. NAAC reaccredited with ' A' grade (3.18 CGPA as per new RAF) & 150 9001-2015 certified

# **Department of NCC**

# **Event Report**

| Title of the Event                     | GUIEST LECTURE                   |
|----------------------------------------|----------------------------------|
| Date and Time                          | 11 APRIL 2022 11:30AM            |
| Objective of the event                 | TO GIVE INFORMATION ABOUT        |
|                                        | PREPARATION FOR PHYSICAL TEST IN |
|                                        | INDIAN ARMY EXAMINATION.         |
|                                        |