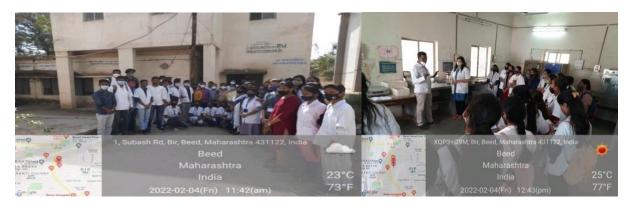

In the golden Jubilee year of our College, Dept. of Physics, organized the School College interaction, on the occasion of National Science day on 28 Feb. 2022. The 62 students of 8<sup>th</sup> and 9<sup>th</sup> class of Yashwant Madhyamik Vidyalaya, Beed, with three teachers Named Smt. Landge M.B., Smt. Sawad M. K.and Shri. Sudruk J. J. were interact with us during the time of 11.00 am to 12.00 pm. In the Interaction Dr. Pradnya Maheshmalkar, gave the information of Raman effect by performing the experiment of spectrometer with the fine spectrum of mercury source. Mr. Shivaji Raut Introduces about the electrical equipments like ammeter, voltmeter. He also explained the working of screw guage, vernier caliper, tuning forks etc.,

After that National science day was celebrated.

On the occasion of National Science day, Respected Guest Dr. Konka, Vice Principal and HOD Dr. S. V. Kshirsagar, P. G. Director Dr. S. B. Maulage and staff

On the occasion of National Science day, In School- College interaction Dr. P.R.Maheshmalkar Demonstrated the Experiment.

On the occasion of National Science day in School- College interaction the students observing the spectrum.

On the occasion of National Science day, In School- College interaction Mr. Shivaji Raut Demonstrated the Experiment.

On the occasion of National Science day, In School- College interaction students of Yashwant Madhyamic Vidyalaya, Beed.