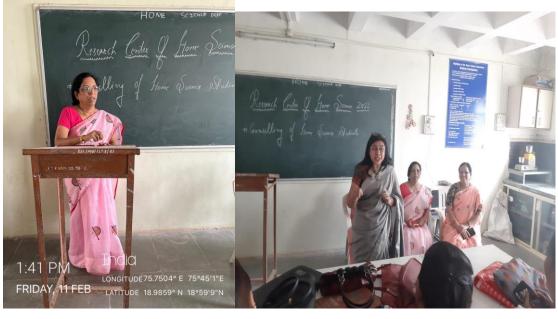

, sequence, creativity and language.

The aim of the essay competition was to motivate students to improve their thinking and writing skills.10 studen

ts participated in the competition.



Date 11/02/2022

Guest lecture of Dr. Anvita Agrawal, I.B.P. College, Aurangabad was organized for Ph. D. scholars. Introductory speech was delivered by Coordinator, Prof. Khandat. She told about the available facilities at K.S.K. Home Science Research Centre, mainly hostel, canteen, mess, e-library, departmental liabrary etc. She addressed about plagiarism. Prof. Nuzhat Sultana spoke about procedure of DRC Meeting and rules and regulations of payment of fees. Resource person Dr. Anvita discussed scope of Ph. D. in Home Science subject. She also focused about competition of research work within time.





16/02/2022

Rangoli Exhibition was organized on the occasion of birth anniversary of President of our Institute Dr. Bharatbhushanji Kshirsagar. All types rangolis

were drawn by students i. e. using different coloured original grains, multi coloured rangoli, galicha rangoli, floral rangoli, vyaktichitra rangoli etc.



Date 21.02.2022

**Students Seminar** 

Main objective of conducting class seminars is to make students acquire knowledge in given topic & to express it confidently. B.A.F.Y Students have presented class seminars on a different topic related to their syllabus i.e. Family Resource Management. Representative pics are here.

It was delivered in simple language, avoiding grammatical mistakes following introduction, abstract, body of seminar & conclusion followed by questions