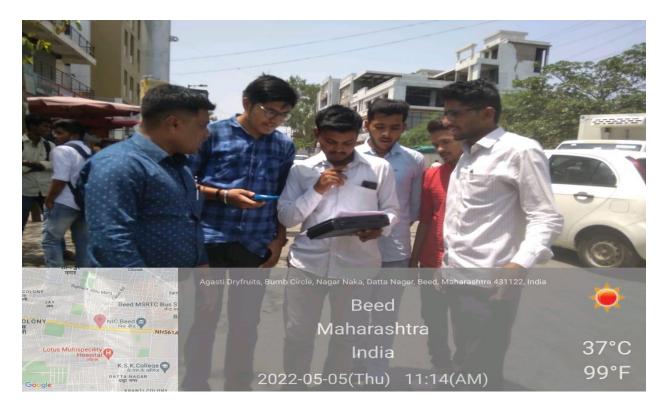

On 5 <sup>th</sup> may 2022, during 10.20 am to 11.20 am, the students of B. Sc I, II and III of department recorded the noise level at various places at beed city with the help of decibelmeter. The places included were Mrs. K. S. K. College road, Civil Hospital, Shivaji Statue, Sathe Chowk, Court, Nagar Naka Beed. 18 Students were actively participated in this activity.

Departmental Students, measuring Noise level at Nagar road, Beed with the help of Decibelmeter with Departmental Staff

Departmental Students, measuring Noise level at Nagar road, Beed with the help of Decibelmeter with Departmental Staff Dept. organized seminars and Group discussion among Students.