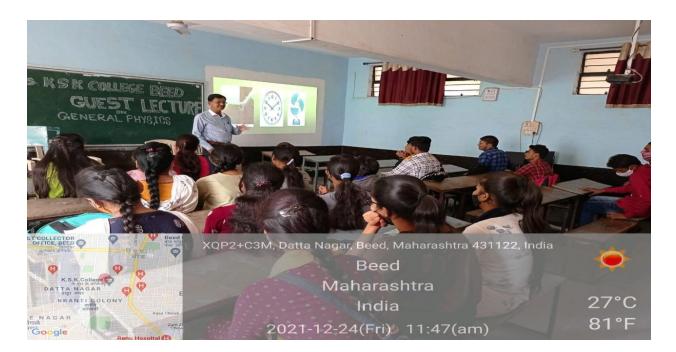

Department was organized a Guest Lecture of Dr. Ashok Dongare, Assistant Professor, Dept of Physics, Vasantdada Patil College, Patoda, on the topic entitled "General Physics" dated on 24 December, 2021 at 11.00 am.

On the occasion of Guest Lecture, dated on 28 Dec., 2021, Vice principal as well as HOD, Dr. S. V. Kshirsagar delivering Introductory Speech, the respected dais and Students.

Dr. Ashok Dongare delivered lecture on the topic General Physics.