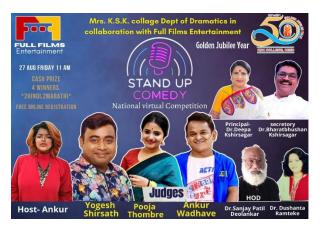

1-22 | 33.8       22.1       29.0 | 84.9                                        | Good                                             |
|          | 84.9                                                                         |                               |                            |                                             |                                                  |

# Dramatics Report 2021-22

#### 1] Name of the event – National Online Stand up Competition

Organised / sponsored by- Department of Dramatics in collaboration with Full Films Entertainment.

Date of the event- 27 Aug, 2021

Number of the students participated- 27

Number of the teacher participated- 02

Guest- Principal- Dr. D. B. Kshirsagar

#### Examiner- 1) Yogesh Shirsath 2) Pooja Thombre 3) Ankur Wadhave



Summary of Event

Department of Dramatics in Collabration with Full Films Entertainment.

Organized national Online Stand up compitiotion in which 27 students from India were participated.

Winners – Hindi- 1) Saurabh Shrivastav, Pune, 2) Nikita Vakale, Pune.

Marathi- 1) Akshay Nirval- Parbhani, 2) Amruta Kendre, Benglor, Karnatak.

2] Name of the event –State Monologue and Soliloquy Compitition

Organised / sponsored by- Department of Dramatics in collaboration with Akhil Bhartiya Marathi Natya Parishad, Beed

Date of the event- 10 Dec, 2021 Number of the students participated-

(Child Group) 18 Number of the students participated- (Adult Group) 27

Number of the teacher participated-03

Guest- Principal- Dr. D. B. Kshirsagar

Examiner- 1) Ejaj Ali Khan 2) Prashant Ruikar 3) Dinkar Shi