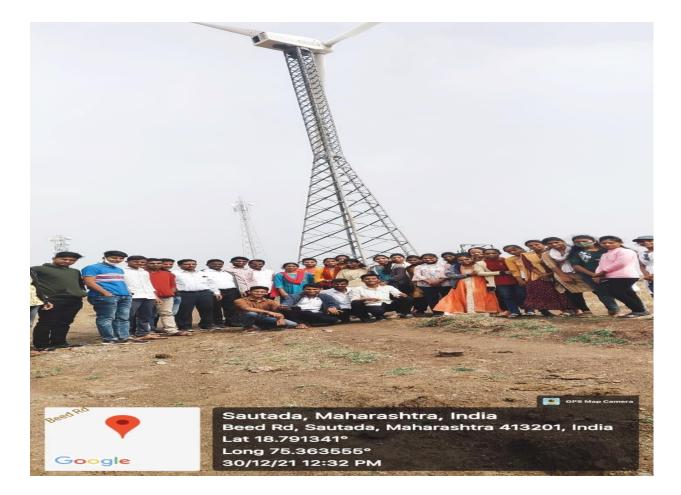

The Participated Students, on occasion of mobile repairing Workshop conducted by Department of Physics in collaboration with Om Mobile Shoppee, Beed, dated on 28, December, 2021.

Department of Physics, Mathematics and Computer Science was jointly organized one day educational Tour at Solar Plant, Rohatwadi, Tq. Patoda, Dist. Beed & Wind Energy plant Sautada Ta. Patoda, Beed, dated on 30, December, 2021Thursday. 31 Students of B. Sc I, II and III year were actively participated in this educational Tour.

The Students had got the information about the generation of electricity and propagation of it. They are also familiar with different energy projects in Maharashtra. The detailed information was given by Mr.Vijay Sharma, Operational and Maintenance Engineer. The Tour Was Informative for Students.

On the occasion of Educational tour at Wind Energy Project Sautada Ta. Patoda, Beed dated on 30, December, 2021. Dr. Pradnya Mahesmalkar, Mr. Shankar Raut, Dr. Gajanan Shreemangale, Dr. Amjad Shaikh , Mr. Rupesh kokate and Participated students.