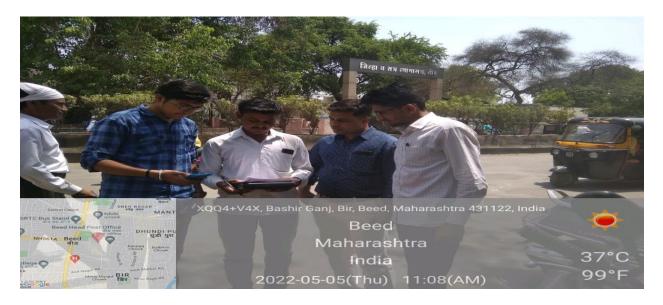

On 5 <sup>th</sup> may 2022, during 10.20 am to 11.20 am, the students of B. Sc I, II and III of department recorded the noise level at various places at beed city with the help of decibelmeter. The places included were Mrs. K. S. K. College road, Civil Hospital, Shivaji Statue, Sathe Chowk, Court, Nagar Naka Beed. 18 Students were actively participated in this activity.

Departmental Students, measuring Noise level at Nagar road, Beed with the help of Decibelmeter with Departmental Staff

Departmental Students, measuring Noise level at Nagar road, Beed with the help of Decibelmeter with Departmental Staff Dept. organized seminars and Group discussion among Students.