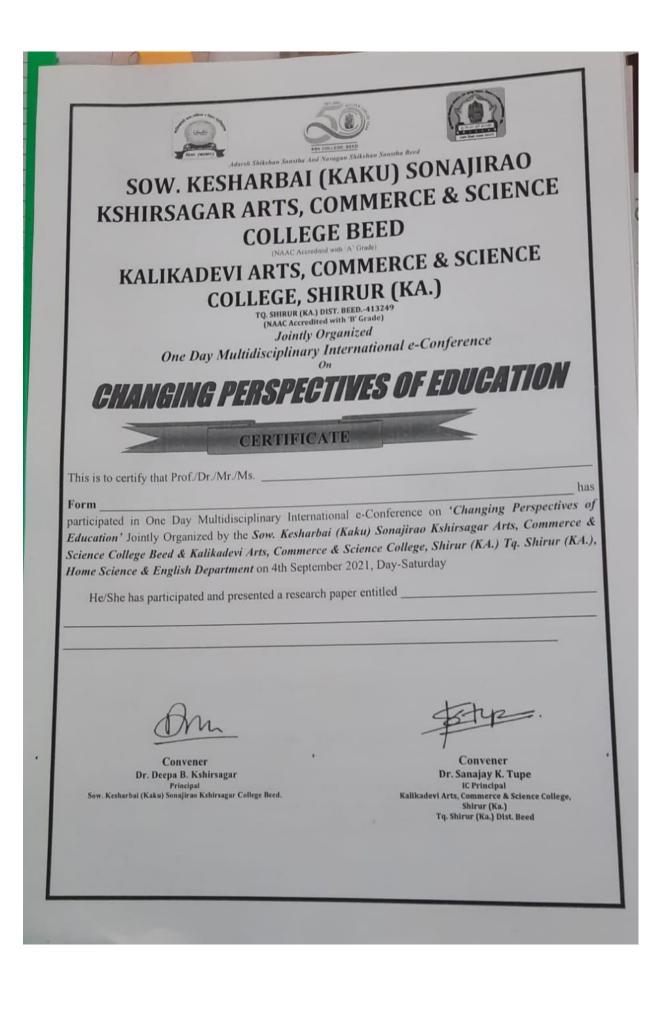

|  |  |
|                                                                 | Mrs. Syyad A.<br>A.<br>Assistant<br>Professor<br>Dept. of Home<br>Science<br>Mob- | Mrs. Syyad A.Mr. Lahoti R.KA.AssistantAssistantProfessorProfessorDept. of EnglishDept. of HomeMob-Science9403519641Mob- | Mrs. Syyad A.Mr. Lahoti R.K Dr. RameshA.AssistantLandgeAssistantProfessorAssistantProfessorDept. of EnglishprofessorDept. of HomeMob-Dept. of English,Science9403519641Mob.noMob-7350297366 | Mrs. Syyad A.Mr. Lahoti R.K Dr. RameshDr. Tonde S. R.A.AssistantLandgeAssistantAssistantProfessorAssistantProfessorProfessorDept. of EnglishprofessorDept. of English,Dept. of HomeMob-Dept. of English,Mob-Science9403519641Mob.no8329259295Mob-7350297366State State |  |  |



## **Report of International Conference**

On 4<sup>th</sup> September 2021 One day multidisciplinary international e conference on "Challenging perspectives of education in India was organized by Home Science department & English department of Mrs K.S.K College,Beed,and Home Science department & English department of Kalikadevi Arts,Comm & Science college ,Shirur Kasar.The Organizing secretaries of conference was Principal Dr Deepa Kshisagar ,Mrs K.S.K College Beed, &Dr Sanjay K.Tupe IC Principal Kalika devi Arts,Comm & Science college,Shirur Kasar.Convenors for the above conference is Prof.Nuzhat Sultana M.B HOD in Home Science & Dr Khan A.S,HOD in English,Mrs K.S.K College Beed,Dr Donglikar C.V,HOD in Home Science &Korde R.C,HOD in English dept, Kalika devi Arts,Comm & Science college