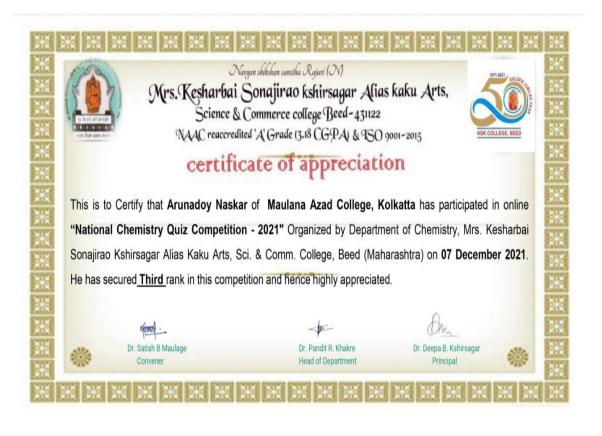

### **Summary of the Event**

Department of Chemistry conducted Online National Level Chemistry Quiz Competition for under graduate students of all over country on date 07 December 2021. The total 1732 students were participated from various states of country. The first prize goes to Devesh Kumar Yadav of St. Xavier's College Mumbai, Second prize goes to Radhika Anand of Vaish College Rohtak, Hariyana and Propalli Bhattacharjee of St. Xavier's College Mumbai and Third prize goes to Arunadoy Naskar of Maulana Azad College, Kolkatta.