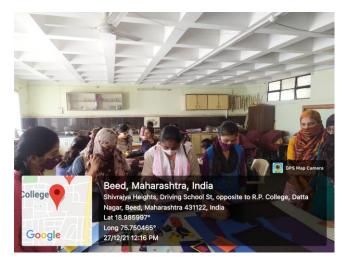

On the occasion of Guest Lecture dated on 28 Dec., 2021, Hon'ble Speaker Dr. Ashok Dongare, Dr. Pradnya Maheshmalkar Mr. Rupesh Kokate , and Students.

On 28, December, 2021, Department was organized the one day mobile repairing training workshop for B.Sc. I, II and III year students. This workshop was inaugurated by the auspicious hands of Vice Principal as well as head of the department of Physics, Dr. Shivanand Kshirsagar. On this occasion P.G. Director Dr. Rekha Gulve, Jr. College Supervisor Mr. Jalinder Kolekar were also Present. 36 students were actively involved in it. Mr. Ashok Bahirwal, Om Mobile shoppee were conducted the Workshop.

In the Inaugural function of mobile repairing Workshop, Vice Principal as well as HOD, Hon'ble Dr. Shivanand Kshirsagar delivering the Inaugural Speech. On this Occasion the respected dais and Participated Students.