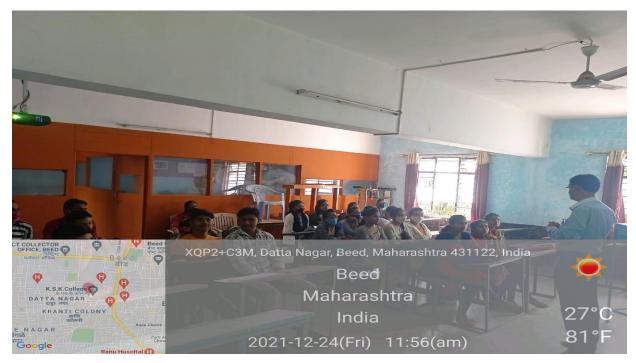

Department was organized a Guest Lecture of Dr. Ashok Dongare, Assistant Professor, Dept of Physics, Vasantdada Patil College, Patoda, on the topic entitled "General Physics" dated on 24 December, 2021 at 11.00 am.

On the occasion of Guest Lecture, dated on 28 Dec., 2021, Vice principal as well as HOD, Dr. S. V. Kshirsagar delivering Introductory Speech, the respected dais and Students.

Dr. Ashok Dongare delivered lecture on the topic General Physics.