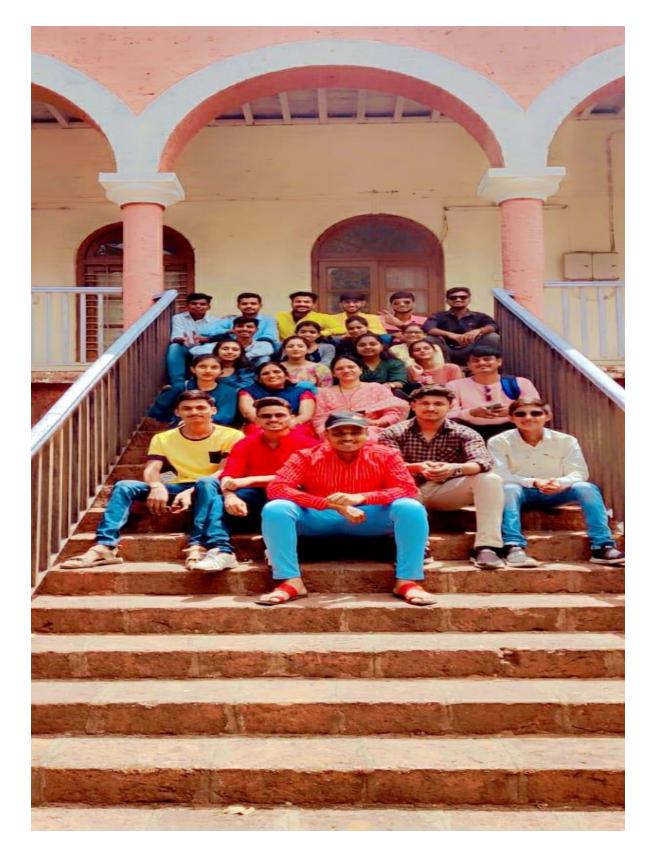

घेतली. पहाराष्ट्रातील थंड हवेचे ठिकाण महाबळेश्वर येथील दहा पाँईटला विद्यार्थ्यांनी भेट दिली व तेथील माहिती घेतली. तसेच किल्ले प्रतापगड येथील ऐतिहासिक किल्ल्यांची विद्यार्थ्यांनी पाहणी करून माहिती घेतली, महाविद्यालयाचे प्रभारी प्राचार्य डॉ.शिवानंद क्षीरसागर, पदव्युत्तर विभाग प्रमुख डॉ.सतिष माऊलगे, कमवि उपप्राचार्य सय्यद लाल, पर्यवेक्षक जालिंदर कोळेकर यांनी सर्वांचे अभिनंदन केले. सहल यशस्वी करण्यासाठी डॉ.अनिता शिंदे, डॉ.प्रज्ञा महेशमाळकर, प्रा.खेत्री हनुमान यांनी परिश्रम घेतले.