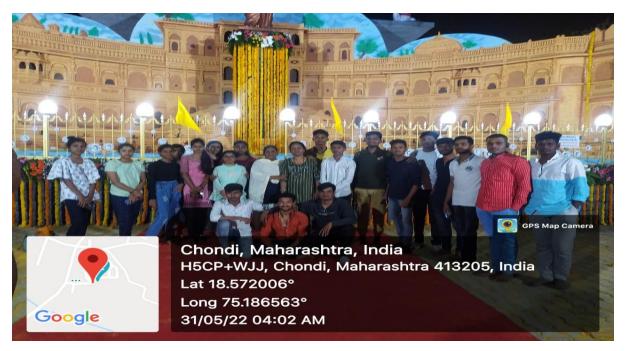

In the morning of 31 st may 2022 the 29 th birth anniversary of Ahilyabai Holkar Who was the queen of Maratha Malwa Kingdom, the students Tributed Punyashlok Ahilyabai Holkar at Chaundi, Jamkhed, Ahmadnagar.