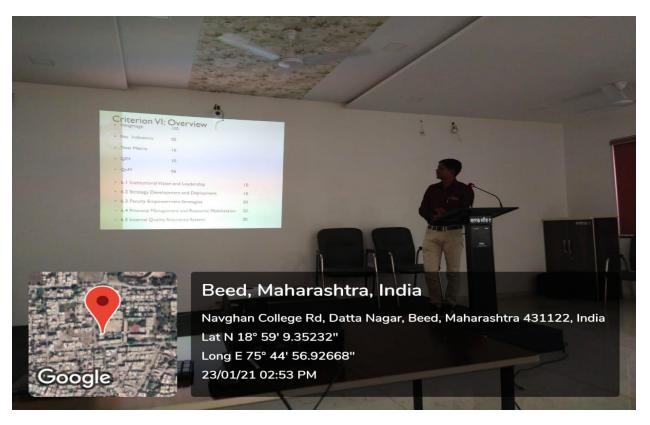

## One day workshop on AQAR preparation

The Internal Quality Assurance Cell (IQAC) has organized One Day workshop on AQAR Preparation, on 23 January 2021. The new guidelines coming from NAAC office regarding AQAR submission. All IQAC members facing some problems related to AQAR Preparation and how to maintain documentation of various activities run by the college during the year. Keeping mind these issues, IQAC has decided the thrust areas for the discussion in the workshop. IQAC of college invites all IQAC members of colleges run by Navgan Shikshan Sanstha Rajuri(N) and Adarsh Shikshan Sanstha, Beed for this one day work shop on AQAR preparation. The key note address was given by IQAC coordinator Dr. S. V. Kshirsagar and chief guest of inaugural session was Dr. R. G. Machale, Administrative officer, Navgan Shikshan Sanstha Rajuri(N) and Adarsh Shikshan Sanstha, Beed and the chairperson of the session was Dr. Deepa B. Kshirsagar, Principal of College. The first session started at 11.00 am and the Speaker was chairman of criterion-I Dr. Mrs. S. K. Jogdanad Mam, she spoke on Curricular Aspects. The Second speaker of his session was Dr. S. N. Shinde, he has discussed in details on criterion-II Teaching-learning and Evaluation. The third speaker of this session was Dr. Mrs. R. M. Gulve, she has been deliver her talk on criterion-III Research, Innovations and Extension. After lunch break the second session was started at 2.30 pm, the fourth speaker was Dr. S. S. Jadhav, he spoke on problems occurring in criterion-IV Infrastructure and Learning Resources. The next speaker was Prof. Nuzhat Sultana, she spoke on criterion-V Student Support and Progression. The next speaker was Mr. S. V. Gayakwad, he spoke about criterion-VI Governance, Leadership and Management and last speaker of the workshop Dr. S. B. Maulage, and He spoke on criterion-VII Institutional Values and Best Practices. Total 46 IQAC members have been participated and grand success of the one day workshop on AQAR preparation.

## Photographs of One day workshop on AQAR preparation 23 January-2021