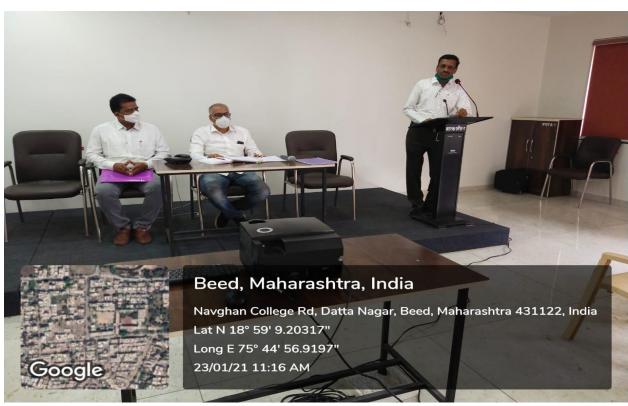

## One day workshop on AQAR preparation

The Internal Quality Assurance Cell (IQAC) has organized One Day workshop on AQAR Preparation, on 23 January 2021. The new guidelines coming from NAAC office regarding AQAR submission. All IQAC members facing some problems related to AQAR Preparation and how to maintain documentation of various activities run by the college during the year. Keeping mind these issues, IQAC has decided the thrust areas for the discussion in the workshop. IQAC of college invites all IQAC members of colleges run by Navgan Shikshan Sanstha Rajuri(N) and Adarsh Shikshan Sanstha, Beed for this one day work shop on AQAR preparation. The key note address was given by IQAC coordinator Dr. S. V. Kshirsagar and chief guest of inaugural session was Dr. R. G. Machale, Administrative officer, Navgan Shikshan Sanstha Rajuri(N) and Adarsh Shikshan Sanstha, Beed and the chairperson of the session was Dr. Deepa B. Kshirsagar, Principal of College. The first session started at 11.00 am and the Speaker was chairman of criterion-I Dr. Mrs. S. K. Jogdanad Mam, she spoke on Curricular Aspects. The Second speaker of his session was Dr. S. N. Shinde, he has discussed in details on criterion-II Teaching-learning and Evaluation. The third speaker of this session was Dr. Mrs. R. M. Gulve, she has been deliver her talk on criterion-III Research, Innovations and Extension. After lunch break the second session was started at 2.30 pm, the fourth speaker was Dr. S. S. Jadhav, he spoke on problems occurring in criterion-IV Infrastructure and Learning Resources. The next speaker was Prof. Nuzhat Sultana, she spoke on criterion-V Student Support and Progression. The next speaker was Mr. S. V. Gayakwad, he spoke about criterion-VI Governance, Leadership and Management and last speaker of the workshop Dr. S. B. Maulage, and He spoke on criterion-VII Institutional Values and Best Practices. Total 46 IQAC members have been participated and grand success of the one day workshop on AQAR preparation.

## Photographs of One day workshop on AQAR preparation 23 January-2021