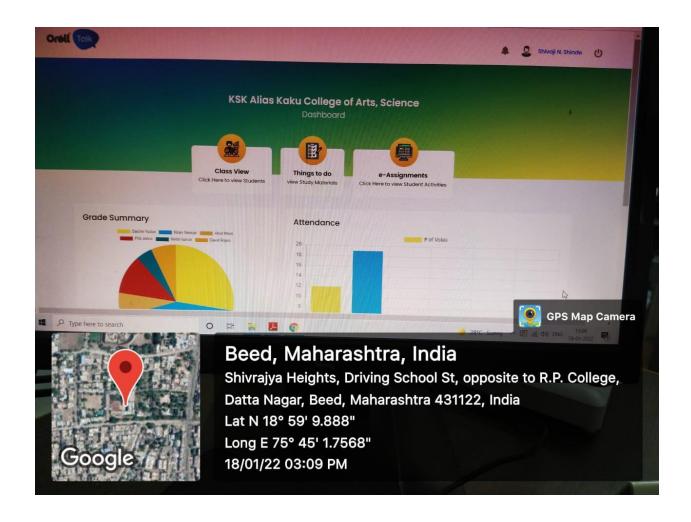

**Best Practice-1 English Language laboratory; Photos** 

















### Best Practice -1 'Counseling and Guidance Committees for Admission Process'

The Institute prepares a perspective (Strategic) plan for the overall development of the college. While preparing the present perspective plan, the institute has considered following aspects

1. Mission and goals of the institute. 2. Expectations of NAAC in their guidelines.

#### Case study:

### One Activity Based on Perspective Plan: Online Admission Process

In this academic year as per the COVI-19 pandemic guideline of parent university and government of Maharashtra, not allowed to student present in college physically due to lockdown situation. The principal and IQAC of college choked out strategic plan to run admission process through online mode only.

On the opening day, IQAC organize online meeting