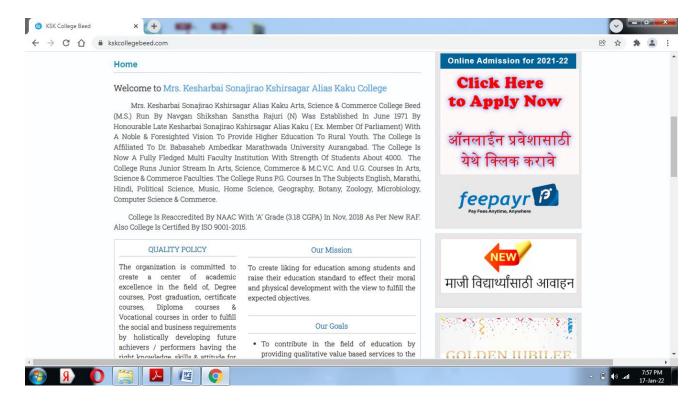

### One Activity Based on Perspective Plan: Online Admission Process

In this academic year as per the COVI-19 pandemic guideline of parent university and government of Maharashtra, not allowed to student present in college physically due to lockdown situation. The principal and IQAC of college choked out strategic plan to run admission process through online mode only.

On the opening day, IQAC organize online meeting of faculty through ZOOM platform regarding to discuss online admission process under the guidance of principal. IQAC of college form class wise admission committee, Such as B.Sc. I, II, III, B.Com. I, II, III and B.A. I, II, III years and various post graduate departments for smooth conduction of online admission process. For each class of committee appointed two faculty members. The college prepared single page guideline brouchar with contact numbers of faculty members and circulates it to students using social media, like whatsapp group, email, telegram and face book etc. In that brouchar mention the guidelines regarding how to complete online admission process to different courses step wise with contact number of concerned faculty member. The college provides web link on college website for registration with fees paid facility through online mode using debate or credit card of any bank. The parent university also provides online admission link to all courses run by college and helps to complete their admission process using online mode only. After the completion of online registration and admission students have taken print out of form and submit it in college with supporting educational document after Covid-19 unlock process and confirms their admission.

# सौ.केशरबाई सोनाजीराव क्षीरसागर उर्फ काकू कला, वाणिज्य व विज्ञान महाविद्यालय, बीड शैक्षणिक वर्ष २०२०-२०२१ ऑनलाईन प्रवेश सुचना ONLINE ADMISSION NOTICE

अकरावी, बारावी (कनिष्ट विभाग) बी. ए., बी. एस्सी व बी. कॉम. (पदवी विभाग) तसेच एम.ए., एम. एस्सी व एम. कॉम. (पदव्युत्तर विभाग) अभ्यासक्रमाच्या (Online Admission) ऑनलाईन प्रवेशप्रक्रियेसाठी महाविद्यालयाच्या www.kskcollegebeed.com या वेबसाईटवर जावे. त्यासाठीचे पृढील मार्गदर्शक सुचना (टप्पे) खालील प्रमाणे आहेत.