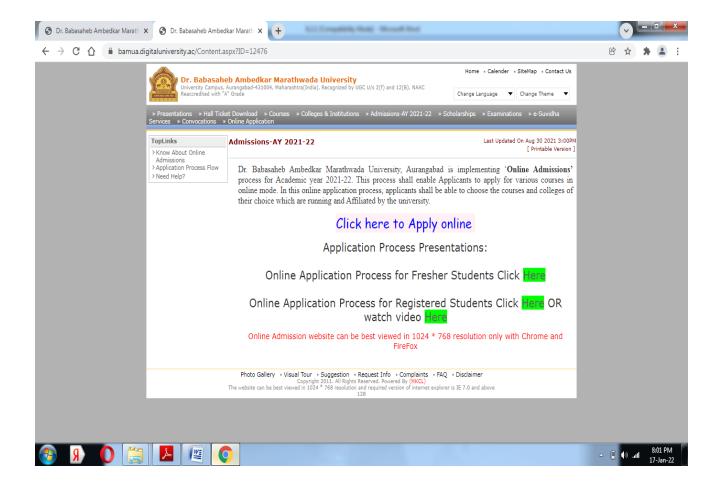

### One Activity Based on Perspective Plan: Online Admission Process

In this academic year as per the COVI-19 pandemic guideline of parent university and government of Maharashtra, not allowed to student present in college physically due to lockdown situation. The principal and IQAC of college choked out strategic plan to run admission process through online mode only.

On the opening day, IQAC organize online meeting of faculty through ZOOM platform regarding to discuss online admission process under the guidance of principal. IQAC of college form class wise admission committee, Such as B.Sc. I, II, III, B.Com. I, II, III and B.A. I, II, III years and various post graduate departments for smooth conduction of online admission process. For each class of committee appointed two faculty members. The college prepared single page guideline brouchar with contact numbers of faculty members and circulates it to students using social media, like whatsapp group, email, telegram and face book etc. In that brouchar mention the guidelines regarding how to complete online admission process to different courses step wise with contact number of concerned faculty member. The college provides web link on college website for registration with fees paid facility through online mode using debate or credit card of any bank. The parent university also provides online admission link to all courses run by college and helps to complete their admission process using online mode only. After the completion of online registration and admission students have taken print out of form and submit it in college with supporting educational document after Covid-19 unlock process and confirms their admission.