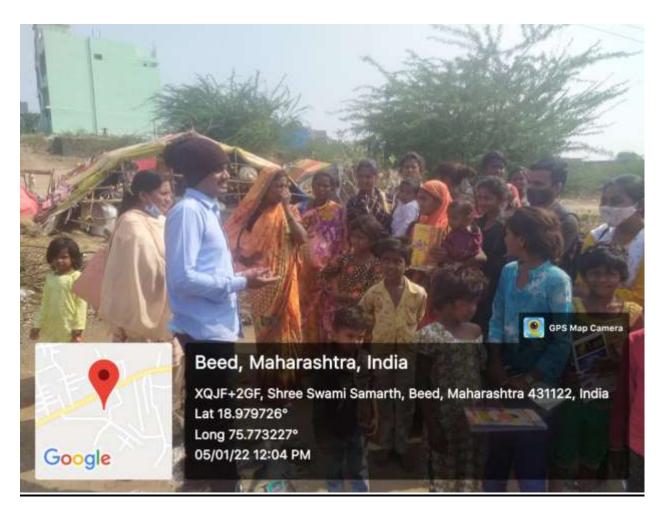

#### Dr. Deepa B. Kshirsagar

**Principal** 

Sow. Kesharbai (Kaku) SonajiraoKshirsagar College Beed.