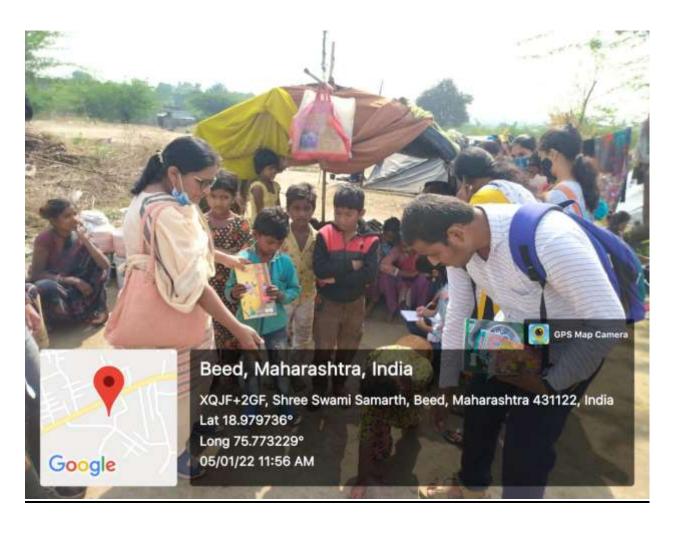

#### Dr. Deepa B. Kshirsagar

**Principal** 

Sow. Kesharbai (Kaku) SonajiraoKshirsagar College Beed.