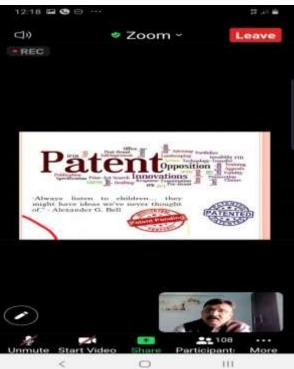

#### **Event Report**:

National webinar on IPR organized By Mrs. K.S.K. College (IQAC & Research Committee)Beed ,in collaboration with Indian Patent and Trade Marks Office, MumbaiUnder National Intellectual Property Awareness Mission (NIPAM) and on the occasion of Golden Jubilee Year of Mrs. K.S.K. College, Beed and Platinum Jubilee of Indian Independence (AzadiKaAmrutMohostyav). On This Occasion Resource Person: Dr. Ajay S. Thakur (Assistant Controller of Patents and Designs, Patent office Mumbai.) spoke on topic 'Intellectual Property Rights', in very lucid and simple language with various examples. He explains difference between Patent, Designs, Trademarks, Copyrights, Geographical indication etc. On this occasion Preident of event was Principal DeepaKshirsagar . Introductory speech and introduction of chief guest was given byDr.Gulve R.M., precedential address was given by Dr.Kshirsagar V.S. (Vice Principal and Coordinator of IQAC). Votes of thanks given by Dr.Maulage S.B. and Dr.Maheshmalkar anchored the program.114 participant were present for webinar. Certificate of participation is given to participant after filling feedback form. This online webinar was organize on Zoom Platform. of Mrs. K.S.K. College.