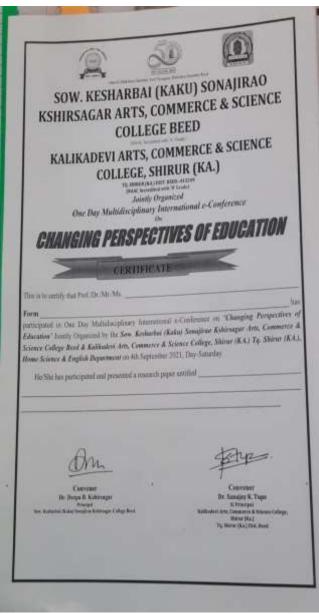

One Day Multidisciplinary International e-Conference On CHANGING PERSPECTIVES OF EDUCATION Celebrating 50 years of our Institution

Date: 4th September 2021, Day-Saturday

Time- 11.00 am

Jointly Organized by

ADARSH SHIKSHAN SANSTHA AND NAVAGAN SHIKSHAN SANSTHA BEED

SOW. KESHARBAI (KAKU) SONAJIRAO KSHIRSAGAR ARTS, COMMERCE &

SCIENCE COLLEGE BEED

**DIST.BEED-431122** 

(NAAC Accredited with 'A' Grade)

KALIKADEVI ARTS, COMMERCE & SCIENCE COLLEGE, SHIRUR (KA.)

TQ. SHIRUR (KA.) DIST. BEED.-413249

(NAAC Accredited with 'B' Grade)

HOME SCIENCE & ENGLISH DEPARTMENT

**Permanently Affiliated to** 

Dr. BabasahebAmbedkarMarathwada University, Aurangabad Organizing Secretary

#### Dr. Deepa B. Kshirsagar

**Principal** 

Sow. Kesharbai (Kaku) SonajiraoKshirsagar College Beed.

#### Dr. Sanajay K. Tupe

**IC Principal** 

Kalikadevi Arts, Commerce & Science College, Shirur (Ka.)

Tq. Shirur (Ka.) Dist. Beed Conveners

| Dr. Nuzhat Sultana        | Dr. Donglikar C.V.         | Dr. Korde R.C.        | Dr. Khan A.S.         |
|---------------------------|----------------------------|-----------------------|-----------------------|
| M. B.                     | Assistant Professor        | Assistant Professor   | Associate Professor   |
| Professor                 | Head Dept. of Home Science | Head Dept. of English | Head Dept. of English |
| <b>Head Dept. of Home</b> | Mob-9922479099             | Mob-9881417765        | Mob-9970444200        |