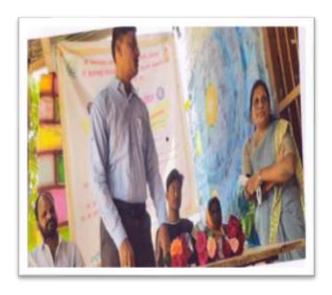

Science

Mob-9168293222 Co-conveners

#### Dr. R. G. Machale

Administrative officer, Adarsh and NavganShikshanSanstha Beed

| Dr. Khandat M. S.     | Mrs. Syyad A. A.           | Mr. Lahoti R.K      | Dr. Ramesh Landge    | Dr. Tonde S. R.  | ] |
|-----------------------|----------------------------|---------------------|----------------------|------------------|---|
| Professor             | <b>Assistant Professor</b> | Assistant Professor | rAssistant professor | Assistant        | ] |
| Dept. of Home Science | Dept. of Home              | Dept. of English    | Dept. of English,    | Professor        | • |
| Mob-9326135492        | Science                    | Mob-9403519641      | Mob.no 7350297366    | Dept. of English |   |
|                       | Mob-9822727628             |                     |                      | Mob-8329259295   | 1 |