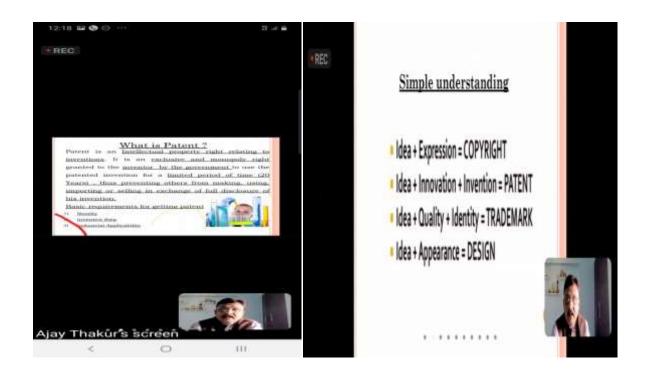

#### **Event Report**:

National webinar on IPR organized By Mrs. K.S.K. College (IQAC & Research Committee)Beed ,in collaboration with Indian Patent and Trade Marks Office, MumbaiUnder National Intellectual Property Awareness Mission (NIPAM) and on the occasion of Golden Jubilee Year of Mrs. K.S.K. College, Beed and Platinum Jubilee of Indian Independence (AzadiKaAmrutMohostyav). On This Occasion Resource Person: Dr. Ajay S. Thakur (Assistant Controller of Patents and Designs, Patent office Mumbai.) spoke on topic 'Intellectual Property Rights', in very lucid and simple language with various examples. He explains difference between Patent, Designs, Trademarks, Copyrights, Geographical indication etc. On this occasion Preident of event was Principal DeepaKshirsagar . Introductory speech and introduction of chief guest was given byDr.Gulve R.M., precedential address was given by Dr.Kshirsagar V.S. (Vice Principal and Coordinator of IQAC). Votes of thanks given by Dr.Maulage S.B. and Dr.Maheshmalkar anchored the program.114 participant were present for webinar. Certificate of participation is given to participant after filling feedback form. This online webinar was organize on Zoom Platform. of Mrs. K.S.K. College.