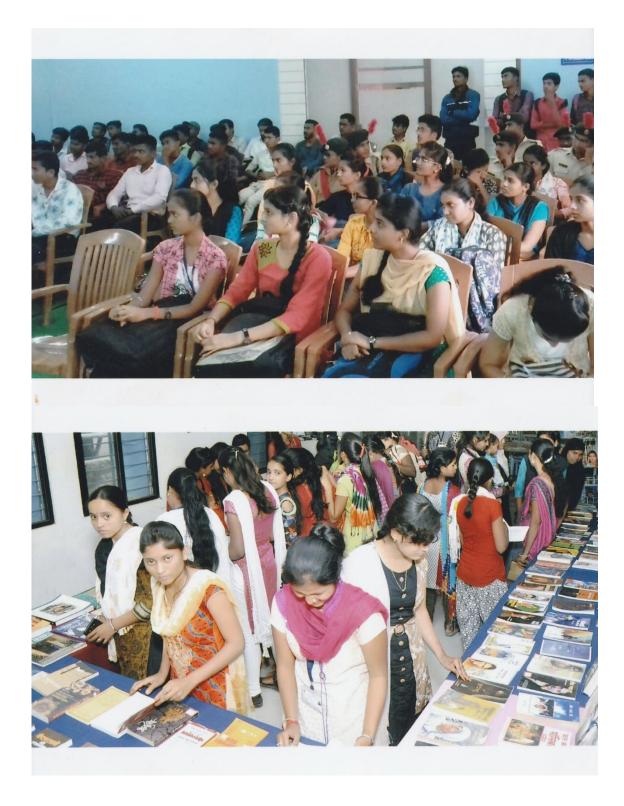

|                   | Event Report                                  |  |
|-------------------|-----------------------------------------------|--|
| Name of the event | : Celebration of Dr. A.P.J. Abdul Kalam birth |  |
|                   | anniversary- Reading Inspiration day.         |  |
| Organized by      | : Library Department                          |  |

| Date of even       | : | 15/10/2020              |
|--------------------|---|-------------------------|
| Location of event  | : | Mrs. K.S.K College,Beed |
| Provident of avent |   | Dr Shiyanand Ishiraagar |

Dr.Shivanand kshirsagar President of event

84 Number of participants

Dr. A.P.J. Abdul Kalam birth anniversary was celebrated as Reading Inspiration day, conducted by Library department at Mrs K.S.K College on 15/10/2020. Hon'ble Vice-principal Dr.Shivanand kshirsagar as chairman & Dr .Gulve R.M. were present for this event. Vice principal Dr Hange A.S & Dr Maulage S.B. have attended the event. Dr. Shivanand kshirsagar have delivered his lecture on "Importance of Reading Habit", Mr. Landge S.B have introduced the Library Department. Mr. Khade L.D proposed the vote of thanks to all chief guests and participants of the event.