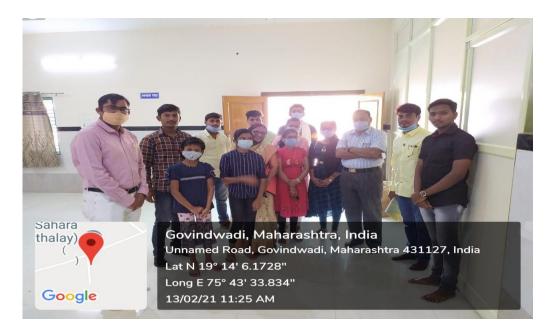

#### Event Report

Name of the event Organized / Sponsored by Date of event Location of event Number of participants Contact person's Name visit to sahara Anatjalaya Dept of Sociology 13-02-2021 Govindwadi, Georai 10 Mr. H. R. Khetri

#### Visit to Sahara Anathalya Present Students list

- 1) khandare Dattatray Sandipan
- 2) Parmeshori Megha kanhyalal
- 3) Parmeshori Priya Dagadu
- 4) Dhakane Bhushan Dayanand
- 5) Wani Bhaguji Rajebhau
- 6) Jogdand Aishwarya Dipak
- 7) Shinde Fulchand Mahadev
- 8) weer Shubham Bagwan
- 9) Adane Ramprashad Prakash
- 10) Patil Sudhir Kalappa
- 11) Barade Akash Karbhari
- 12) Aaragade Santosh Hanuman
- 13) Jadav Keshav Mahadev
- 14) Chavan Sudhakar Sadashiv
- 15) Pure Krishna Bhausaheb
- 16) Bhandare Kailash Chandrabhau
- 17) Gaikwad Amol Baban
- 18) Shinde Akash Gangadhar
- 19) Ghumare Ghorakh Dnyanoba
- 20) Ghumare Shomnath Ramdatta