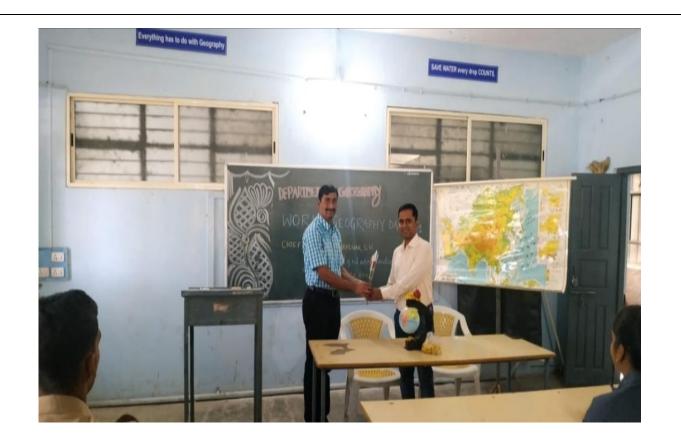

# **Event Report**

| Title of the Event                     | Environment awareness Program |
|----------------------------------------|-------------------------------|
| Date and Time                          | 14 /01/2021 3:00PM            |
| Objective of the event                 | INCREASE STUDENTS INTEREST in |
|                                        | ENVIRONMENT.                  |
| Total number of Participants           | 50                            |
| Name of the Chief Guest/Expert/Invitee | LT. DR. SHAILESH AKULWAR      |
| Venue                                  | DEPARMENT OF GEOGRAPHY        |