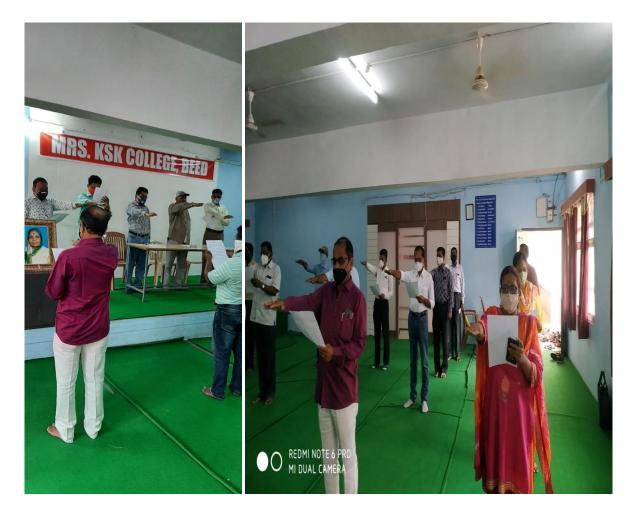

### Mrs. K.S.K College,Beed National service scheme2020-21

| Name of the Event  | :- Reading of Constitution of India          |  |  |  |
|--------------------|----------------------------------------------|--|--|--|
| Organization       | :- National service scheme                   |  |  |  |
| /Location          | :- Mrs. K.S.K College, Beed dated 26/11/2020 |  |  |  |
| Presented          | :- Dr. Shivanand Kshirsagar                  |  |  |  |
| Chief Guest        | :- Dr. Abasaheb Hange                        |  |  |  |
| No of Participants | :- No.Of Teachers -03, No.of Volunteers - 40 |  |  |  |
| :- Contact Name    | :- Dr. Khakre P.R,Shete N.P,Dr. Shinde S.V   |  |  |  |
| :- Contact Name    | :- Dr. Khakre P.R,Shete N.P,Dr. Shinde S.V   |  |  |  |

Mrs. K.S.K College and National service scheme to organize to Dr.BAMU, Aurangabad to NSS Coordinator Letter to reference to seminar Hall all teachers and Volunteers to read the constitution of India tp present vice Principal Volunteers.