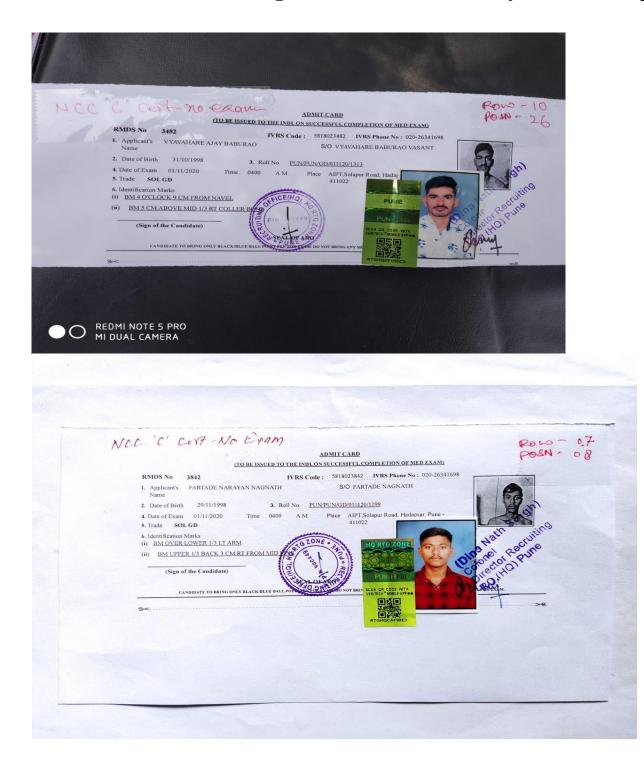

## Selection letter of our college students in Indian army at various capacities:

31. La land P.R. Stort on have ankun

11. 11.2020

विषय:- राज्यस्तरीय/राष्ट्रस्तरीय प्रजासत्ताक दिन संचलनासाठी स्वयंसेवक निवडी बाबत.

#### महोदय,

उपरोक्त विषयास अनुसरुन आपणास कळविण्यास येते की, West Zone NSS Per- Republic Day Parade Camp 2020 साठी स्वयंसेवकांना सदर परेडसाठी दिनांक २० नोव्हेंबर २०२० ते २९ नोव्हेंबर २०२० दरम्यान Anurag University, Hyderabad येथे आयोजित करण्यात आलेली आहे.

आपल्या महाविद्यालयातील सोबत जोडेलेल्या यादी नुसा निवड झालेल्या स्वयंसेवकांना प्रशिक्षण व निवड शिबिर प्रक्रियेसाठी हैद्राबाद येथे किमान १० दिवस मुक्काम करावे लागणार असल्यामुळे मुक्कामासाठी लागणारे सर्व प्रकारचे साहित्य सोबत वेणे आवश्यक आहे. व तालिमी करीता कोविड-१९ च्या अनुपंगाने काळे बुट, २ पांढच्या पॅट व शर्ट या वस्तू न विसरता सोबत घेवून जाणे आवश्यक आहे.