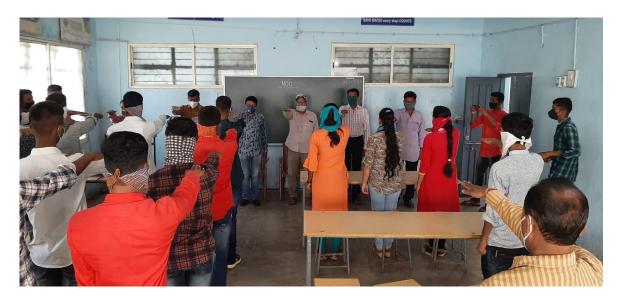

| Name of the Event  | :- Tobacoo Feee Campaigning                  |  |  |
|--------------------|----------------------------------------------|--|--|
| Organization       | :- National service scheme                   |  |  |
| /Location          | :- Mrs. K.S.K College, Beed dated 21-06-2020 |  |  |
| Presented          | :- Dr. Shivanand Kshirsagar                  |  |  |
| Chief Guest        | :- Dr. Abasaheb Hange                        |  |  |
| No of Participants | :- No.Of Teachers -04,No.of Volunteers - 35  |  |  |
| :- Contact Name    | :- Dr. Khakre P.R,Shete N.P,Dr. Shinde S.V   |  |  |
|                    |                                              |  |  |

Mrs. K.S.K College and National service scheme to organize to Dr.BAMU, Aurangabad to NSS Coordinator Letter to reference Tobacoo Free Campaigning to present seminar Hall to guidance Vice Principal Dr. Abasahe Hange to Present Dr. shivanand Kshirsagar to speech volunteers to explain disadvantages of human body. To effect of mouth cancer, Alser, intestine disease etc. and next all volunteers and teachers tobacco free pledge.