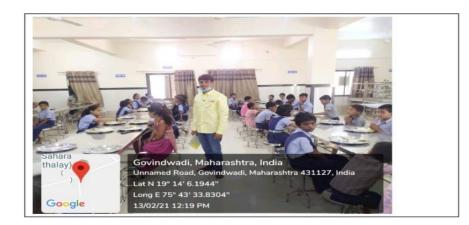

#### Event Report

Name of the event Organized / Sponsored by Date of event Location of event Number of participants Contact person's Name visit to sahara Anatjalaya Dept of Sociology 13-02-2021 Govindwadi, Georai 10 Mr. H. R. Khetri

#### Visit to Sahara Anathalya Present Students list

- 1) khandare Dattatray Sandipan
- 2) Parmeshori Megha kanhyalal
- 3) Parmeshori Priya Dagadu
- 4) Dhakane Bhushan Dayanand
- 5) Wani Bhaguji Rajebhau
- 6) Jogdand Aishwarya Dipak
- 7) Shinde Fulchand Mahadev
- 8) weer Shubham Bagwan
- 9) Adane Ramprashad Prakash
- 10) Patil Sudhir Kalappa
- 11) Barade Akash Karbhari
- 12) Aaragade Santosh Hanuman
- 13) Jadav Keshav Mahadev
- 14) Chavan Sudhakar Sadashiv
- 15) Pure Krishna Bhausaheb
- 16) Bhandare Kailash Chandrabhau
- 17) Gaikwad Amol Baban
- 18) Shinde Akash Gangadhar
- 19) Ghumare Ghorakh Dnyanoba
- 20) Ghumare Shomnath Ramdatta