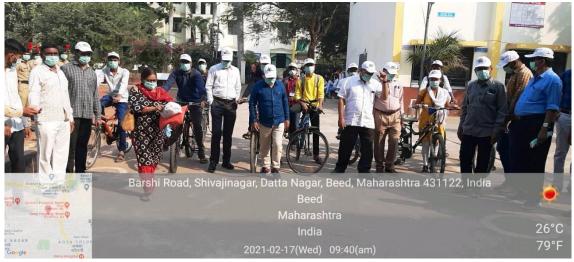

### **Event report**

| Name of the Event   | :- Mask Distribution and Cycle Rally            |  |  |
|---------------------|-------------------------------------------------|--|--|
| Organization        | :- National service scheme                      |  |  |
| /Location           | :- Mrs. K.S.K College, Beed dated 17-02-2021    |  |  |
| Presented           | :- Dr. Abasaheb Hange                           |  |  |
| No of Participants  | :- Mask Distribution 200 Cycle Rally 25 Student |  |  |
| <b>Contact Name</b> | :- Dr. Khakre P.R,Shete N.P,Dr. Shinde S.V      |  |  |

Mrs. K.S.K College and National service scheme has celebrated birthday of Honorable President of Municipal Corporation Beed, Dr. Bharatbhushan Kshirsagar. In Covid19 pandemic situation all the students in college campus are distributed with 200 masks and sanitizer and orgnised the cycle rally to aware "Green Environment "25 students participated in this rally by a route from College campus to Natyagrah and Mane complex and return College Campus under the guidance vice Principal Dr. Abasaheb Hange And Dr. Shivanand Kshirsagar and NCC Coordinator Prof. Pote B.T and Sports Director Prof. Dr. Bhagachand Sanap and Prog Off. And NSS Volunteers