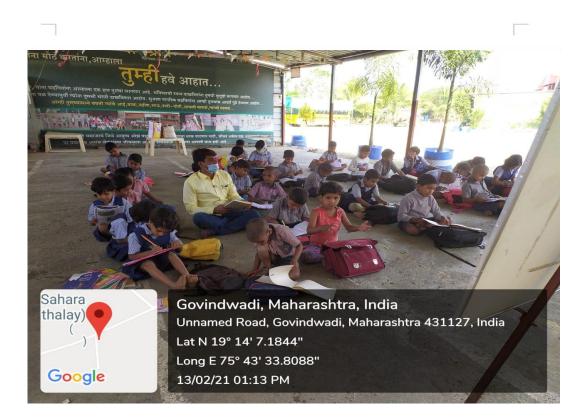

#### Event Report

Name of the event Organized / Sponsored by Date of event Location of event Number of participants Contact person's Name visit to sahara Anatjalaya Dept of Sociology 13-02-2021 Govindwadi, Georai 10 Mr. H. R. Khetri

#### Visit to Sahara Anathalya Present Students list

- 1) khandare Dattatray Sandipan
- 2) Parmeshori Megha kanhyalal
- 3) Parmeshori Priya Dagadu
- 4) Dhakane Bhushan Dayanand
- 5) Wani Bhaguji Rajebhau
- 6) Jogdand Aishwarya Dipak
- 7) Shinde Fulchand Mahadev
- 8) weer Shubham Bagwan
- 9) Adane Ramprashad Prakash
- 10) Patil Sudhir Kalappa
- 11) Barade Akash Karbhari
- 12) Aaragade Santosh Hanuman
- 13) Jadav Keshav Mahadev
- 14) Chavan Sudhakar Sadashiv
- 15) Pure Krishna Bhausaheb
- 16) Bhandare Kailash Chandrabhau
- 17) Gaikwad Amol Baban
- 18) Shinde Akash Gangadhar
- 19) Ghumare Ghorakh Dnyanoba
- 20) Ghumare Shomnath Ramdatta