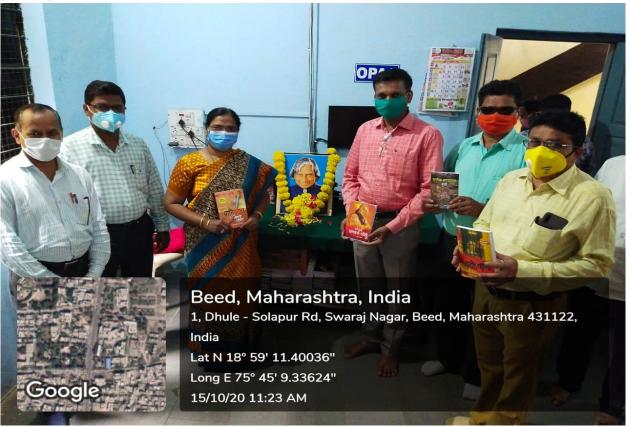

|                   | Event Report                                  |  |
|-------------------|-----------------------------------------------|--|
| Name of the event | : Celebration of Dr. A.P.J. Abdul Kalam birth |  |
|                   | anniversary- Reading Inspiration day.         |  |
| Organized by      | : Library Department                          |  |

| Date of even       | : | 15/10/2020              |
|--------------------|---|-------------------------|
| Location of event  | : | Mrs. K.S.K College,Beed |
| Provident of avent |   | Dr Shiyanand Ishiraagar |

Dr.Shivanand kshirsagar President of event

84 Number of participants

Dr. A.P.J. Abdul Kalam birth anniversary was celebrated as Reading Inspiration day, conducted by Library department at Mrs K.S.K College on 15/10/2020. Hon'ble Vice-principal Dr.Shivanand kshirsagar as chairman & Dr .Gulve R.M. were present for this event. Vice principal Dr Hange A.S & Dr Maulage S.B. have attended the event. Dr. Shivanand kshirsagar have delivered his lecture on "Importance of Reading Habit", Mr. Landge S.B have introduced the Library Department. Mr. Khade L.D proposed the vote of thanks to all chief guests and participants of the event.