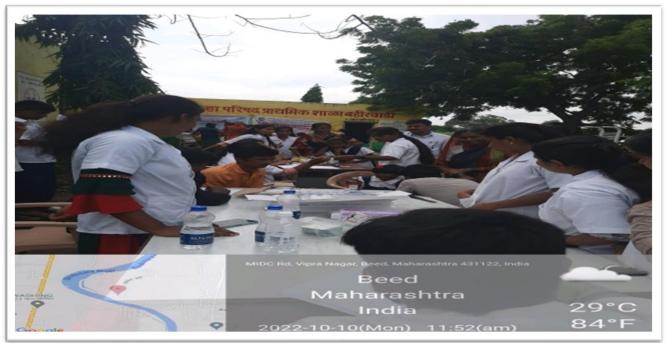

**3.** Health checkup and blood group determination camp was organized on 15th October 2022 by the department of microbiology.

#### Blood group determination and health checkup camp Date :15/10/2022

#### Summary of the event:

Department of Microbiology, NSS and Health care Unit organizes Blood Group Determination camp in K.S.K. college, Beed. 52 students Blood group determined by M.Sc. Microbiology students. This program was organized in collaboration with B.H.M.S. college, Beed and Mrs.k.S.K. College, Beed.