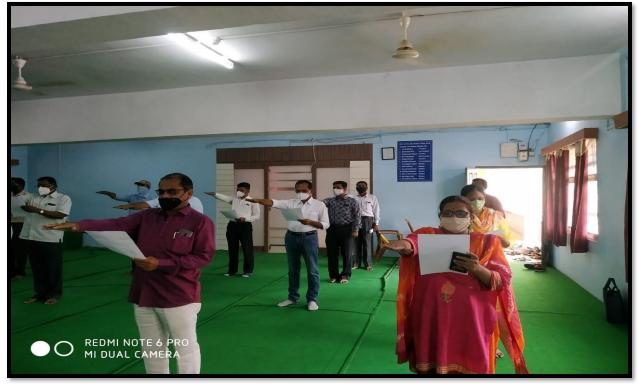

6. To create awareness about right to vote among the students department of public administration organised guest lecture on new voter's responsibility and democracy on 25th January 2023.

7. Guest lecture on 75 years of Indian independence and the way forward was organised on 1st August 2022 by the department of public administration.

| Activity | 6 |
|----------|---|
|----------|---|

| Year                                            | 2022-23                                                                                                                                                                                                                                                                                                                                                                                                                                                                              |
|-------------------------------------------------|--------------------------------------------------------------------------------------------------------------------------------------------------------------------------------------------------------------------------------------------------------------------------------------------------------------------------------------------------------------------------------------------------------------------------------------------------------------------------------------|
| Name of the Activity                            | Guest Lectures On "Right To<br>Information Day 2005"                                                                                                                                                                                                                                                                                                                                                                                                                                 |
| Date                                            | 25/01/23                                                                                                                                                                                                                                                                                                                                                                                                                                                                             |
| Venue                                           | Mrs.K.S.K. College, Beed                                                                                                                                                                                                                                                                                                                                                                                                                                                             |
| Coordinator                                     | Shri. Sharad Pawar                                                                                                                                                                                                                                                                                                                                                                                                                                                                   |
| Organised for : College/Class/ staff            | Students                                                                                                                                                                                                                                                                                                                                                                                                                                                                             |
| Number of Participants                          | 66                                                                                                                                                                                                                                                                                                                                                                                                                                                                                   |
| Nature: (e.g. Academic , Cultural, Sports, etc) | Academic                                                                                                                                                                                                                                                                                                                                                                                                                                                                             |
| Objectives of the activity                      | To Create Awareness about Right To vote among students.                                                                                                                                                                                                                                                                                                                                                                                                                              |
| Chief guest or Resource Person                  | <b>Prof. Dr. Abasaheb Hange</b><br>Principal V.P.CollegePatodaDist- Beed                                                                                                                                                                                                                                                                                                                                                                                                             |
| Short Report ( in English)                      | Department of Public Administration Mrs<br>K.S.K. College, Beed organized Guest<br>Lectures On <b>"NEW VOTERS</b><br><b>RESPONCIBILITY AND</b><br><b>DEMOCRACY</b> "under the<br>Chairmanship of Dr.Shivanad Kshirsagar<br>Incharge Principal and in the presence of<br>Dr.Sanjay Patil Vice Principal,Dr.Shivaji<br>Shinde Vice Principal.Through This<br>Programme students understand and<br>aware Right To voteAs well as They<br>come to know the roll of youth in<br>democracy |
| Outcome/Remark                                  | Student understood basic concepts and<br>issues aboutRight to vote as well as their<br>roll in democracy.                                                                                                                                                                                                                                                                                                                                                                            |