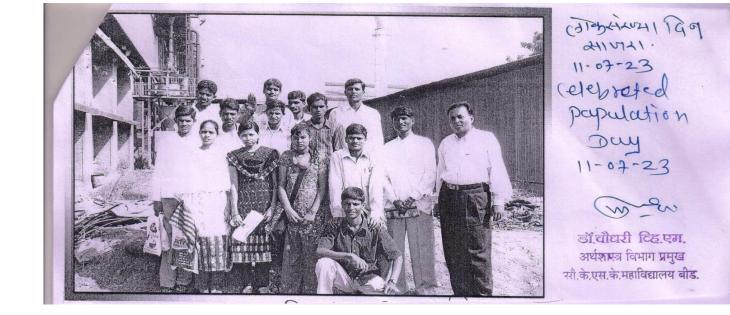

6. To create awareness about right to vote among the students department of public administration organised guest lecture on new voter's responsibility and democracy on 25th January 2023.

7. Guest lecture on 75 years of Indian independence and the way forward was organised on 1st August 2022 by the department of public administration.