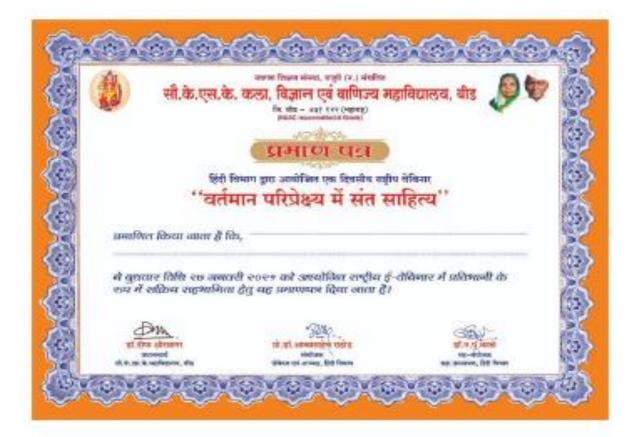

्रम: राष्ट्रीय संगोष्ठी वेबिनार का आयोजन

आयोजक: हिंदी विभाग

तिथि : 27 जनवरी 2021

स्थल : सौ. के.एस.के महाविद्यालय, बीड

प्रमुख उपस्थिती: डॉ.सुधाकर शेंडगे , वेबिनार के अध्यक्ष प्रधानाचार्य डॉ.दीपा क्षीरसागर ।

प्रतिभागी अध्यापक गण :100

# सारांश

2) 27 जनवरी 2021 को विभाग के द्वारा राष्ट्रीय संगोष्ठी वेबिनार "वर्तमान परिप्रेक्ष्य में संतसाहित्य" इस विषय पर ऑनलाईन वेबिनार लिया गया। डॉ.बाबासाहेब आंबेडकर मराठवाडा विश्वविद्यालय, औरंगाबाद हिंदी विभाग के अध्यक्ष प्रोफेसर डॉ सुधाकर शेंडगे आपने इस संगोष्ठी में देश की संत साहित्य विचार, धरोहर एवं वर्तमान स्थिती में इन विचारो की आवश्यकता का महत्व प्रतिपादित करते हुए संबोधित किया।

प्रधानाचार्यडॉ दीपा क्षिरसागर आपने वेबिनार की अध्यक्षता निभाई एवं अपने विचारो को प्रस्तुत किया। देश के विभिन्न राज्यो के प्रतिभागीयो ने इस वेबिनार में प्रतिभागीता ली।







| 4.013 20 20 20 20 20 20 20 20 20 20 20 20 20        |
|-----------------------------------------------------|
| Close Participants (100)                            |
| G. Search                                           |
| Mrs.K.S.K.C., (************************************ |
| HEMLATA RAD                                         |
| Dr. Sudtakar Shendge 🗰 🖡                            |
| 0 025418 · · · ·                                    |
| 🖌 A19114 Areenha Dutta 🖷 🕴                          |
| Akash Taravar 🗰 🗱                                   |
| Nise Amar 🗰 🖡                                       |
| Avita P 1                                           |
| 💽 Arita 📫 👘                                         |
| 🛃 Arian Abox 🚥 🗈                                    |
| ASHOK MARD