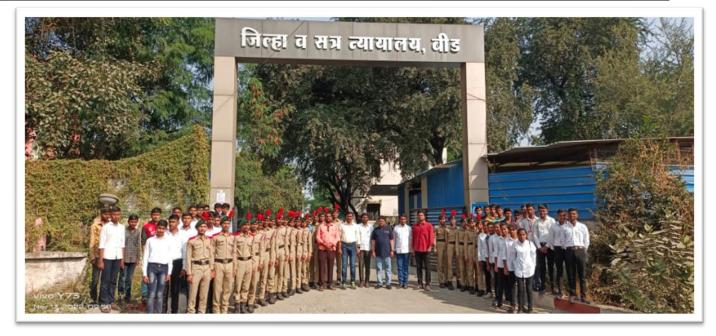

12. Group national anthem singing program was organised on 17th August 2022 by NCC.

13. Pan India awareness rally was organised in association with district legal services authority on 13th November 2022 NCC.