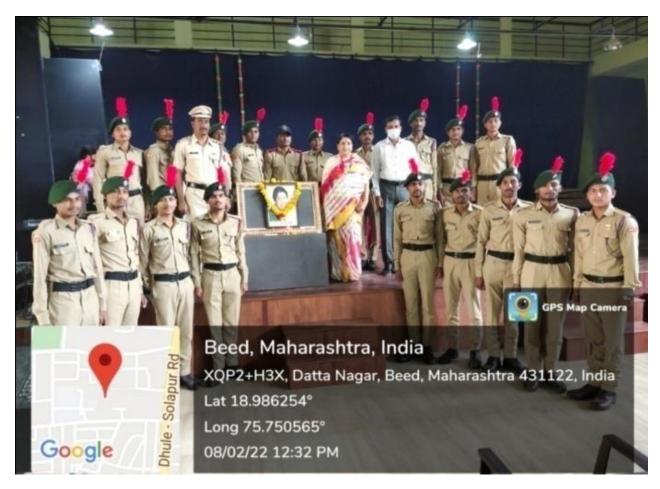

**3.** Health checkup and blood group determination camp was organized on 15th October 2022 by the department of microbiology.

# **Event Report**

#### Blood group determination and health checkup camp Date :15/10/2022

#### Summary of the event:

Department of Microbiology, NSS and Health care Unit organizes Blood Group Determination camp in K.S.K. college, Beed. 52 students Blood group determined by M.Sc. Microbiology students. This program was organized in collaboration with B.H.M.S. college, Beed and Mrs.k.S.K. College, Beed.