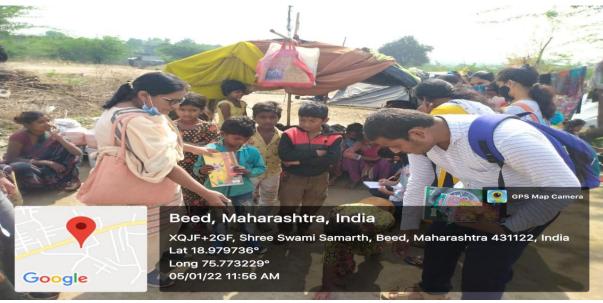

1. Students of history department were taken to visit Suryachi Wadi to enhance students understanding about village life style and culture on 21st January 2023.

| Program | n :-VillageTour                                                         |
|---------|-------------------------------------------------------------------------|
| Organiz | er :-DepartmentofHistory, Mrs.K.S.K. CollegeBeed.                       |
| Date    | : -21 <sup>st</sup> January2023                                         |
| Place   | : -Suryachiwadi, Tq&Dist.Beed                                           |
| Chief   | Guidance: -Dr.AnitaShinde                                               |
| Chief   | <b>Guest:-</b> Dr.DeepataiKshirsagar,Dr.ShivanandKshirsagar,(Principal) |

#### **Summary of Event**

21<sup>st</sup> January 2023 department of history arranged village tour at Suryachiwadi to enhance studentunderstandingaboutvillagelifestyle,culture,andeverydaymodusoperandi.Duringthistime,we visitedvariousfarm's,tounderstandcrapscultivation, a swellasjaggeryproductionfactory.Andlast we visited Village Dam to understand irrigation system Also student had conversation withfarmers and villager's to know moreabout village life.