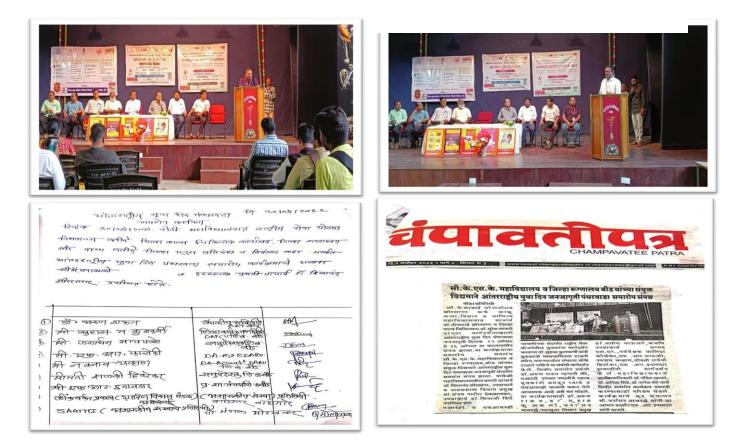

Program :-City Level Speech Competition
Organizer: -DepartmentofHistory, Mrs. K.S.K. College Beed.
Date :-1<sup>st</sup>February2023
Place :-Seminar Hall, Mrs.K.S.K.College Beed.
Chief Guidance: -Dr. Deepatai Kshirsagar, Dr, Anita Shinde
Chief Guest: - Dr.Shivanand Kshirsagar, (P) Dr. Sanjay Patil (VP) Dr. Shivaji Shinde
Chief Judges: - Prof. Sharad Pawar, Prof.Satyendra Patil

#### **Summaryof Event**

1<sup>st</sup> February 2023 Department of History organized Beed City Level Speech Competition on the topic of Mahatma Gandhi's Life and Work. In this Speech Competition many students from variouscollegesofBeedcityparticipatedandshowedtheiroratoryskillandmasteryovercontent to the audience and judges. Among those the winners awarded with prizes