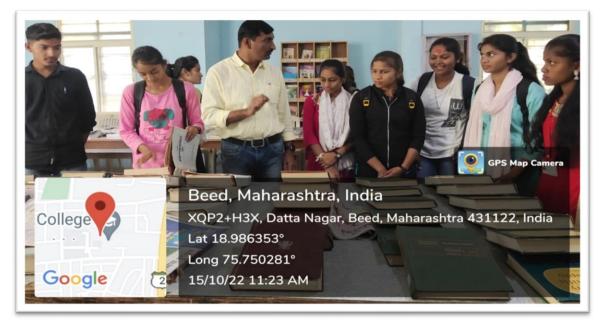

**3.** Health checkup and blood group determination camp was organized on 15th October 2022 by the department of microbiology.

#### Blood group determination and health checkup camp Date :15/10/2022

#### Summary of the event:

Department of Microbiology, NSS and Health care Unit organizes Blood Group Determination camp in K.S.K. college, Beed. 52 students Blood group determined by M.Sc. Microbiology students. This program was organized in collaboration with B.H.M.S. college, Beed and Mrs.k.S.K. College, Beed.