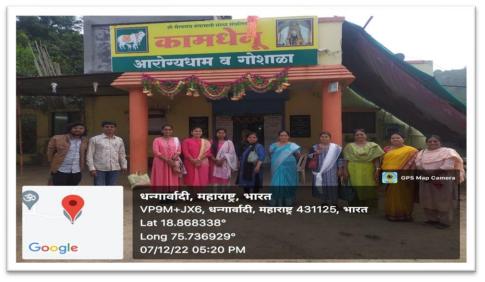

5. Students of sociology department visited Kamdhenu old age ashram for senior citizens and learn about the problems of elderly on 7th December 2022

|                          |   | Event Report                     |
|--------------------------|---|----------------------------------|
| Name of the event        | : | Visit to Kamdhenu Old age Ashram |
| Organized / Sponsored by | : | Dept of Sociology                |
| Date of event            | : | 07 December 2022                 |
| Location of event        | : | Bhangarwadi Tal. Beed            |
| Number of participants   | : | 12                               |
| Contact person's Name    | : | Mr. H. R. Khetri                 |

### **Summary of the Event**

Dept of Sociology of our college visited Kamdhenu old age asharam for senior citizen and learned about the problem of the elderly there and a musical programme was organized by the college for senior citizen. The college students and head of sociology department have donated fruits to the older age people of kamdhenu Ashram.

06 students and 06 staff members of college were involved in this program.

List of students and teachers Participated

- 1. Dr. P. R. Maheshmalkar
- 2. Dr. S. K. Jogdand
- 3. Dr. A. V. Shinde
- 4. Dr. S. M. Joshi
- 5. Dr. Shrayu Mule
- 6. Mr. H. R. Khetri
- 7. Dr. Thorat Sir
- 8. Akshada Chavan
- 9. Sayali Kolekar
- 10. Pawan Shinde
- 11. Gaikwad Nikita
- 12. Shinde Sangram