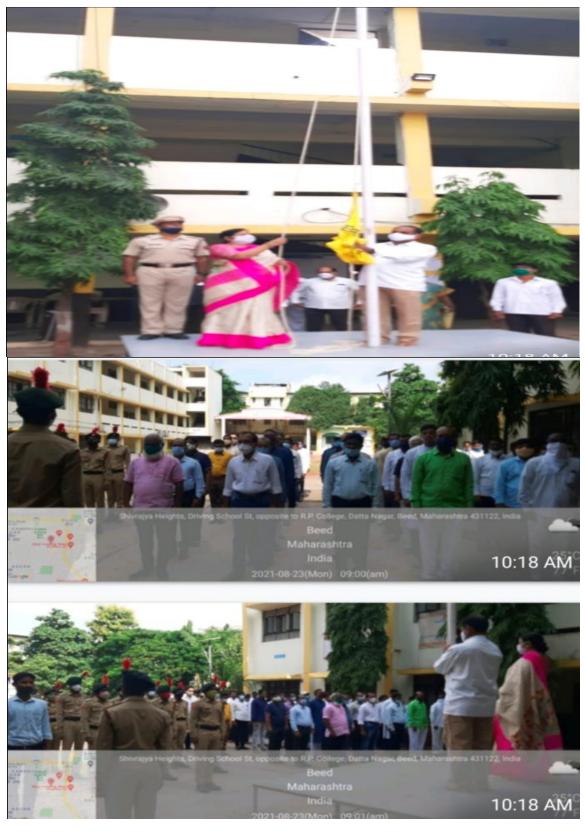

10. On 4th October 2022, 50 students where registered as volunteers for pet shelter foundation organisation which has the collaboration with department of zoology.

11. Har Ghar Tiranga public awareness rally was organised on 12th August 2022 NCC