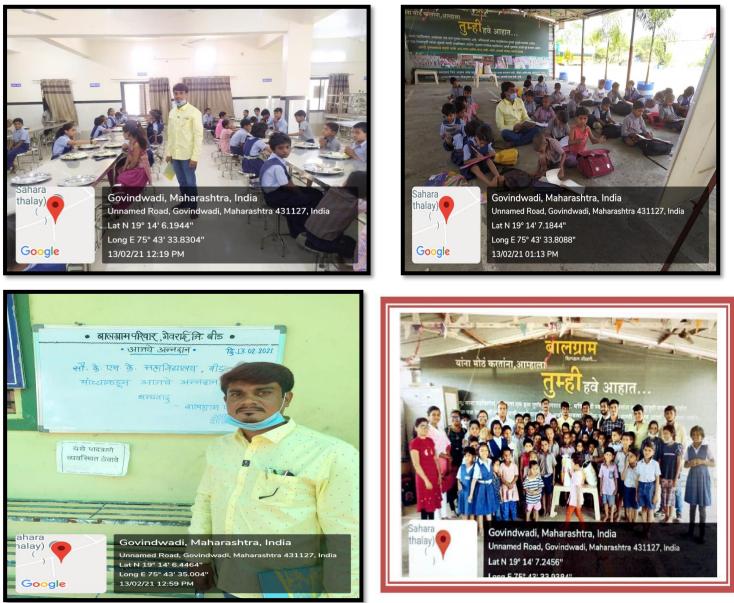

1. Students of history department were taken to visit Suryachi Wadi to enhance students understanding about village life style and culture on 21st January 2023.

| Program | n :-VillageTour                                                         |
|---------|-------------------------------------------------------------------------|
| Organiz | er :-DepartmentofHistory, Mrs.K.S.K. CollegeBeed.                       |
| Date    | : -21 <sup>st</sup> January2023                                         |
| Place   | : -Suryachiwadi, Tq&Dist.Beed                                           |
| Chief   | Guidance: -Dr.AnitaShinde                                               |
| Chief   | <b>Guest:-</b> Dr.DeepataiKshirsagar,Dr.ShivanandKshirsagar,(Principal) |

#### **Summary of Event**

21<sup>st</sup> January 2023 department of history arranged village tour at Suryachiwadi to enhance studentunderstandingaboutvillagelifestyle,culture,andeverydaymodusoperandi.Duringthistime,we visitedvariousfarm's,tounderstandcrapscultivation, a swellasjaggeryproductionfactory.Andlast we visited Village Dam to understand irrigation system Also student had conversation withfarmers and villager's to know moreabout village life.