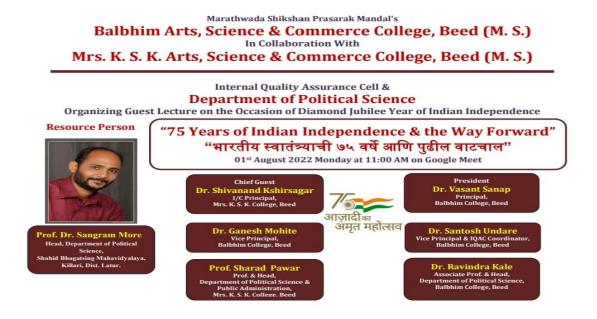

6. To create awareness about right to vote among the students department of public administration organised guest lecture on new voter's responsibility and democracy on 25th January 2023.

7. Guest lecture on 75 years of Indian independence and the way forward was organised on 1st August 2022 by the department of public administration.

| Name of the Activity                            | Guest Lectures On "Right To              |
|-------------------------------------------------|------------------------------------------|
|                                                 | Information Day 2005"                    |
| Date                                            | 28 September 2022                        |
| Venue                                           | Mrs.K.S.K. College, Beed                 |
| Coordinator                                     | Shri. Sharad Pawar                       |
| Organized for : College/Class/ staff            | Students                                 |
| Number of Participants                          | 51                                       |
| Nature: (e.g. Academic , Cultural, Sports, etc) | Academic                                 |
| Objectives of the activity                      | To Create Awareness about Right To       |
|                                                 | Information among students.              |
| Chief guest or Resource Person                  | Prof. Dr. Ravindra Kale                  |
|                                                 | Head, Department of Political Science,   |
|                                                 | Babhim College Beed.                     |
| Short Report ( in English)                      | Department of Public Administration Mrs  |
|                                                 | K.S.K. College, Beed organized Guest     |
|                                                 | Lectures On "Right To Information        |
|                                                 | Day 2005" under the Chairmanship of      |
|                                                 | Dr.Shivaji Shinde and in the presence of |
|                                                 | Dr.SatishMaulage.Through This            |
|                                                 | Programme students understand and        |
|                                                 | aware Right To Information Act 2005As    |
|                                                 | well as They come to know that How to    |
|                                                 | use this act.                            |
| Outcome/Remark                                  | Student understood basic concepts and    |
|                                                 | issues about 75 Years of Indian          |
|                                                 | Independence & the Way Forward.          |