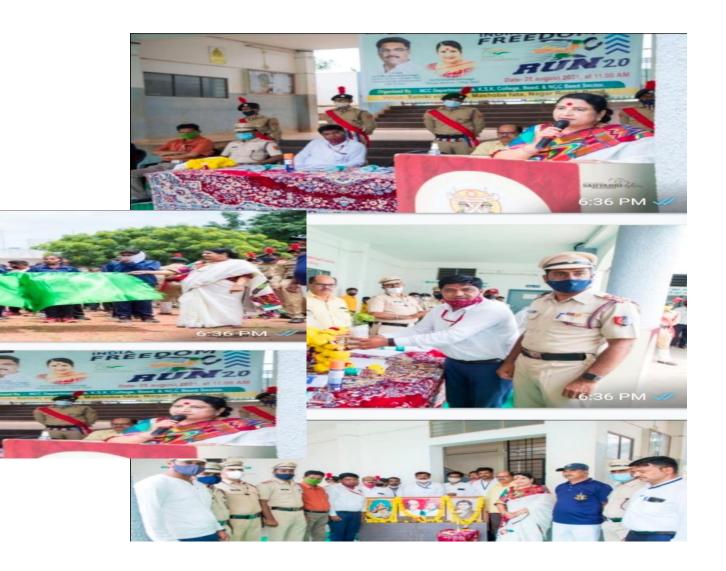

| 30.                   | KHANDARE SUSHANT    |  |
| 31.                   | MANE RAMESH         |  |
| 32.                   | WAGH SHANTANU       |  |
| 33.                   | GHUGE SACHIN        |  |
| 34.                   | UBALE DIKSHA        |  |
| 35.                   | MATKAR DNYANESHWARI |  |
| 36.                   | SURVASE RAVIRAJ     |  |

| TAMBE VISHAL      |
|-------------------|
| MONDHE SANTOSH    |
| KOLHE TUSHAR      |
| PANCHAL SACHIN    |
| SURE SANTOSH      |
| KAMBILKAR KRUSHNA |
| WAYKAR CHANDRASEN |
| DISLE AVINASH     |
| KEVADE BAHIRNATH  |
| DISALE RANGNATH   |
| GORE LAKHAN       |
| ROMAN KIRAN       |
| YEOLE AKASH       |
| GHEWARE ONKAR     |
| THOMBARE ASHOK    |
| YEWALE PRAKASH    |
| RUPNAR KISHOR     |
| JAGTAP ABHIMAN    |
|                   |









| NCC DAY                       |
|-------------------------------|
| 28 NOVEMBER 2021 9:30AM       |
| TO ENHANCING NATIONAL         |
| INTEGRATION.                  |
| 54                            |
| DR.D.B.KSHIRSAGAR (PRINCIPAL) |
| MRS.K.S.K.COLLEGE, BEED       |
|                               |

| List of Participant |                   |  |
|---------------------|-------------------|--|
| Sr. No.             | Name              |  |
| 1.                  | TAMBE VISHAL      |  |
| 2.                  | MONDHE SANTOSH    |  |
| 3.                  | KOLHE TUSHAR      |  |
| 4.                  | PANCHAL SACHIN    |  |
| 5.                  | SURE SANTOSH      |  |
| 6.                  | KAMBILKAR KRUSHNA |  |
| 7.                  | WAYKAR CHANDRASEN |  |
| 8.