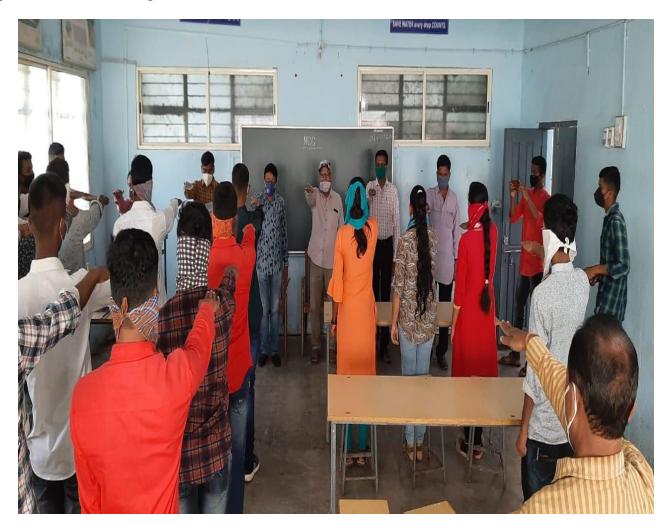

#### 7. Rajiv Gandhi's birth anniversary was celebrated as sadbhavana din on 20th August 2022 NCC.

## EVENT REPORT: 'SADBHAVNA DIN'

Former Prime Minister Rajiv Gandhi's birth anniversary was celebrated as 'Sadbhavna Din' on 20th August 2022. On this occasion the staff and students of the college took oath of goodwill and propagated it. The purpose of this program was to glorify the work of Rajiv Gandhi. A total of 54 staff & students participated in this.