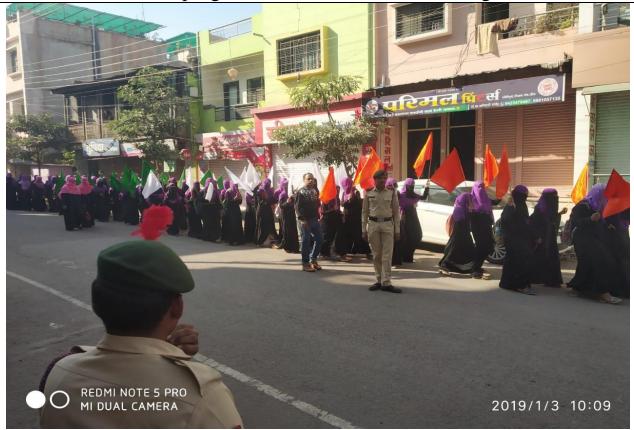

10. On 4th October 2022, 50 students where registered as volunteers for pet shelter foundation organisation which has the collaboration with department of zoology.

11. Har Ghar Tiranga public awareness rally was organised on 12th August 2022 NCC