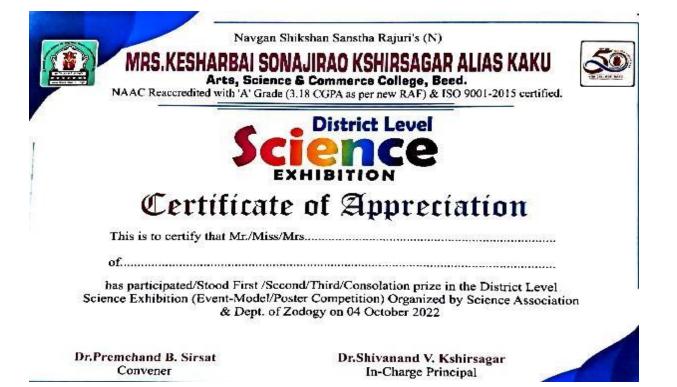

10. On 4th October 2022, 50 students where registered as volunteers for pet shelter foundation organisation which has the collaboration with department of zoology.

11. Har Ghar Tiranga public awareness rally was organised on 12th August 2022 NCC