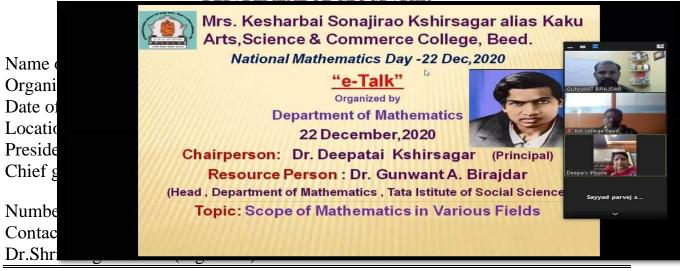

| 32.     | MORE ARJUN BANDU            |
| 33.     | FARTADE ONKAR KISHOR        |
| 34.     | TAMBE VISHAL BHAUSAHEB      |
| 35.     | MONDHE SANTOSH TATYASAHEB   |
| 36.     | KOLHE TUSHAR BABASAHEB      |
| 37.     | PANCHAL SACHIN DATTATRAY    |
| 38.     | SURE SANTOSH SHIVAJI        |
| 39.     | KAMBILKAR KRUSHNA BABAN     |
| 40.     | WAYKAR CHANDRASEN SUBHASH   |
| 41.     | DISLE AVINASH MADHUKAR      |
| 42.     | KEVADE BAHIRNATH KALIDAS    |
| 43.     | DISALE RANGNATH ABHIMAN     |
| 44.     | GORE LAKHAN RAM             |
| 45.     | ROMAN KIRAN ASHOK           |
| 46.     | YEOLE AKASH KALYAN          |
| 47.     | GHEWARE ONKAR ASHWALING     |
| 48.     | THOMBARE ASHOK MAHADEV      |
| 49.     | YEWALE PRAKASH NARAYAN      |
| 50.     | KAKDE AJAY ARUN             |



Summary of the Event

**National Mathematics Day** was celebrated in department of mathematics on 22-12-2020 on the occasion of Birth anniversary of great Indian Mathematician Shrinivasa Ramanujan in Department of Mathematics. National e-Talk on the topic "Scope of Mathematics in Various fields was organized by department of mathematics Mrs.K.S.K.College Beed through online mode on 22-12-2020. The chief guest of the event was Dr. Gunwant Birajdar, (Head Dept. Mathematics, Tata Institute of Social Science Tuljapur) and Dr. Deepatai Kshirsagar, Principal of the college are the president of this programme.. The purpose of the event is to make awareness among students and teachers about scope and opportunities of mathematics in varies fields.. The Chief guest Dr. Gunwant Birajdargives valuab