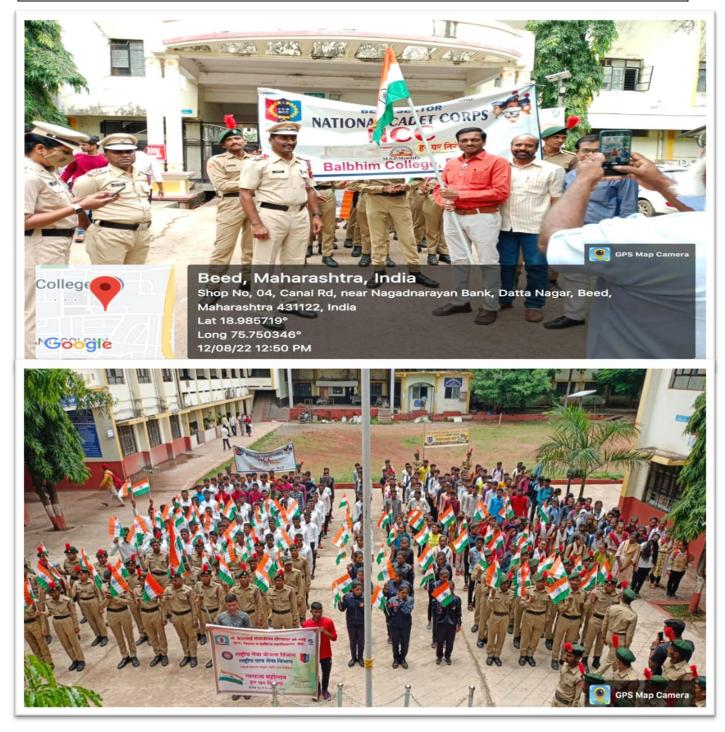

10. On 4th October 2022, 50 students where registered as volunteers for pet shelter foundation organisation which has the collaboration with department of zoology.

11. Har Ghar Tiranga public awareness rally was organised on 12th August 2022 NCC

12. Group national anthem singing program was organised on 17th August 2022 by NCC.

13. Pan India awareness rally was organised in association with district legal services authority on 13th November 2022 NCC.