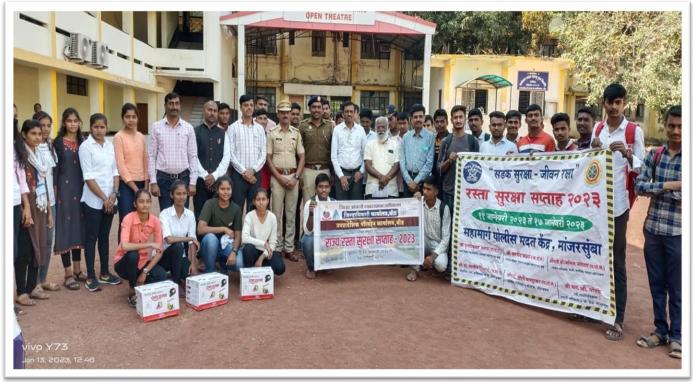

14. State road safety week on 13th January 2023 was organised NCC.

15. National unity day was organised on 31st October 2022 by NCC.

16. Street play On 11th August 2022 by dramatics.