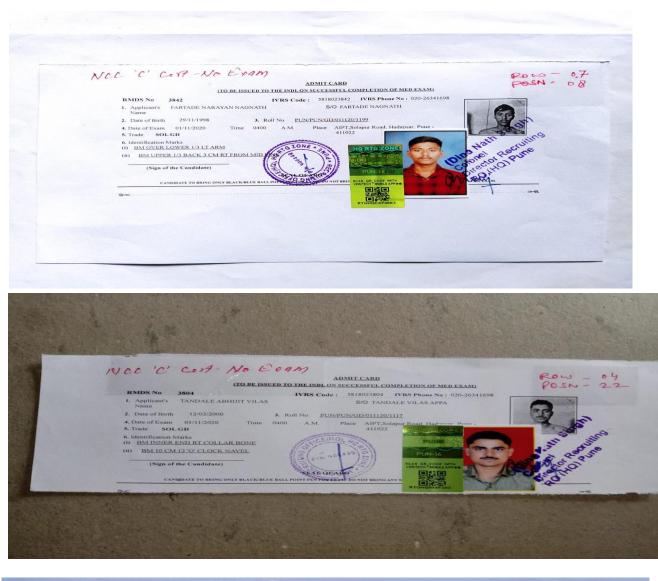

#### 7. Rajiv Gandhi's birth anniversary was celebrated as sadbhavana din on 20th August 2022 NCC.

## EVENT REPORT: 'SADBHAVNA DIN'

Former Prime Minister Rajiv Gandhi's birth anniversary was celebrated as 'Sadbhavna Din' on 20th August 2022. On this occasion the staff and students of the college took oath of goodwill and propagated it. The purpose of this program was to glorify the work of Rajiv Gandhi. A total of 54 staff & students participated in this.