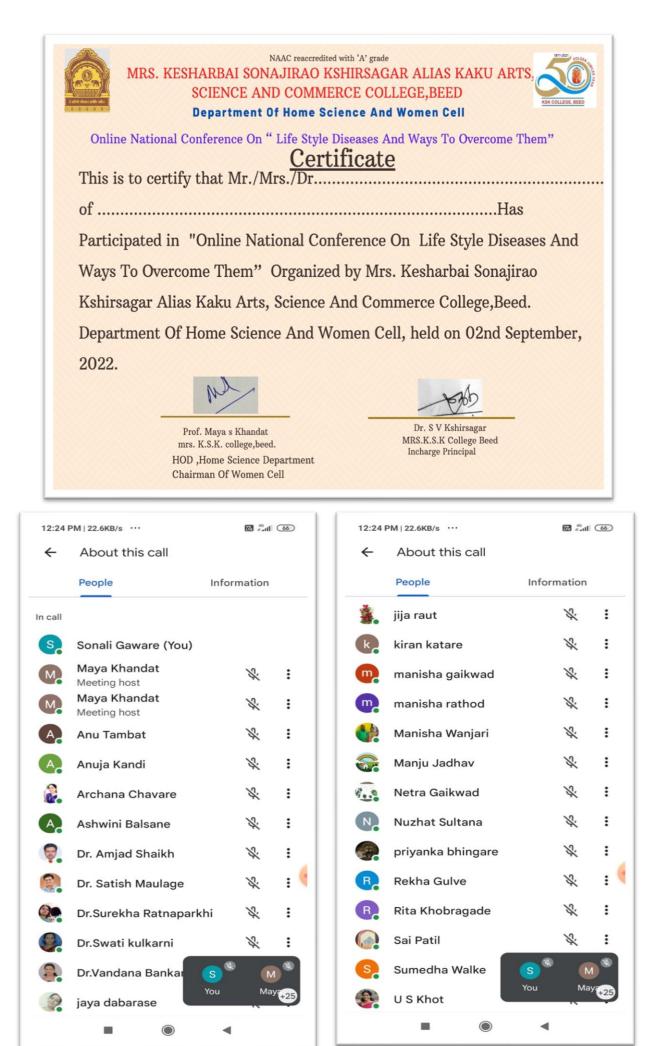

8. One day online National conference on lifestyle diseases and ways to overcome them was organised on 2nd September 2022 by home science department.

9. Socio economic and Kuwait 19 survey of the village Suryachiwadi was done on 20 January 2023.