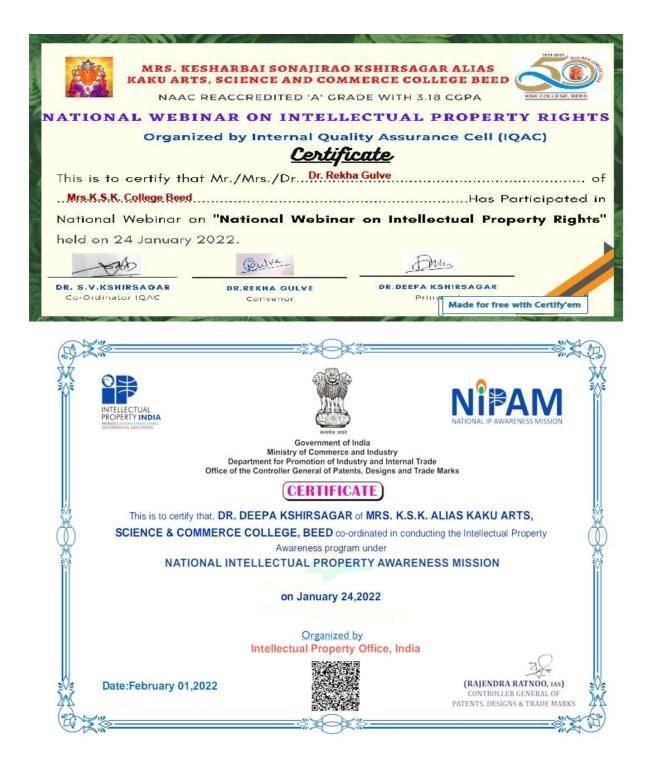

endence (AzadiKaAmrutMohostyav). On This Occasion Resource Person: Dr. Ajay S. Thakur (Assistant Controller of Patents and Designs, Patent office Mumbai.) spoke on topic 'Intellectual Property Rights', in very lucid and simple language with various examples. He explains difference between Patent, Designs, Trademarks, Copyrights, Geographical indication etc. On this occasion Preident of event was Principal Deepa Kshirsagar. Introductory speech and introduction of chief guest was given by Dr. Gulve R.M., precedential address was given by Dr. Maulage S.B. and Dr.Maheshmalkar anchored the program.114 participant were present for webinar. Certificate of participation is given to participant after filling feedback form. This online webinar was organized on Zoom Platform.ofMrs.K.S.K. College.









|--|

| Sr. No.     E-Mail 16     Full Name       1     Aligharthijadhavi123@gmail.com     Sangesta Sigharth jadhavi       2     Aligharthijadhavi123@gmail.com     Galanash Wamarao Shumanzao Shumanzao       3     Aligharthijadhavi123@gmail.com     Galanash Wamarao Shumanzao Shumanzao       4     Mylifernyo4@gmail.com     Galanash Wamarao Shumanzao Shumanzao Shumanzao Shumanzao Shumanzao Shumanzao Shumanzao       5     Ayaamunde.ol@gmail.com     Mundes payal keshav       6     Ahankar.kskm123@gmail.com     Dr.suretha losh       7     Aurekbarathaagarakhil@gmail.com     Dr.suretha losh       8     driprashantpatil123@yahoo.com     Dr. Suretha losh       9     Lambartyanta Sag@gmail.com     Firyanka Rajangara Tamba       10     Mkasroman20@gmail.com     Firyanka Rajangara Tamba       12