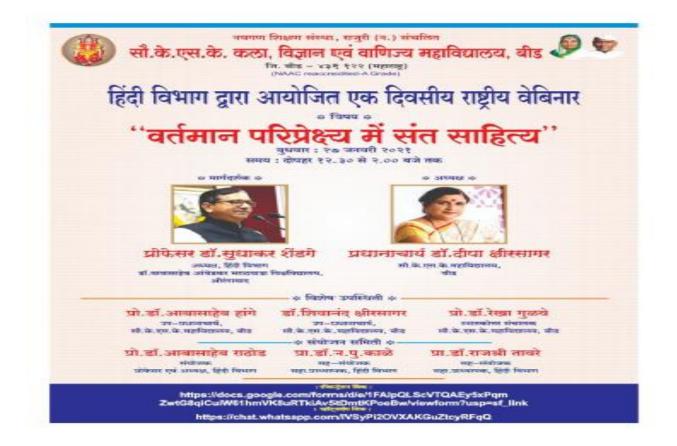

यक्रम: राष्ट्रीय संगोष्ठी वेबिनार का आयोजन

आयोजक: हिंदी विभाग

तिथि : 27 जनवरी 2021

स्थल : सौ. के.एस.के महाविद्यालय, बीड

प्रमुख उपस्थिती: डॉ.सुधाकर शेंडगे , वेबिनार के अध्यक्ष प्रधानाचार्य डॉ.दीपा क्षीरसागर ।

प्रतिभागी अध्यापक गण :100

# सारांश

2) 27 जनवरी 2021 को विभाग के द्वारा राष्ट्रीय संगोष्ठी वेबिनार "वर्तमान परिप्रेक्ष्य में संतसाहित्य" इस विषय पर ऑनलाईन वेबिनार लिया गया। डॉ.बाबासाहेब आंबेडकर मराठवाडा विश्वविद्यालय, औरंगाबाद हिंदी विभाग के अध्यक्ष प्रोफेसर डॉ सुधाकर शेंडगे आपने इस संगोष्ठी में देश की संत साहित्य विचार, धरोहर एवं वर्तमान स्थिती में इन विचारो की आवश्यकता का महत्व प्रतिपादित करते हुए संबोधित किया।

प्रधानाचार्यडॉ दीपा क्षिरसागर आपने वेबिनार की अध्यक्षता निभाई एवं अपने विचारो को प्रस्तुत किया। देश के विभिन्न राज्यो के प्रतिभागीयो ने इस वेबिनार में प्रतिभागीता ली।







| 4.013 20 20 20 20 20 20 20 20 20 20 20 20 20        |
|-----------------------------------------------------|
| Close Participants (100)                            |
| G. Search                                           |
| Mrs.K.S.K.C., (************************************ |
| HEMLATA RAD                                         |
| Dr. Sudtakar Shendge 🗰 🖡                            |
| 0 025418 · · · ·                                    |
| 🖌 A19114 Areenha Dutta 🖷 🕴                          |
| Akash Taravar 🗰 🗱                                   |
| Nise Amar 🗰 🖡                                       |
| Avita P 1                                           |
| 💽 Arita 📫 👘                                         |
| 🛃 Arian Abox 🚥 🗈                                    |
| ASHOK MA