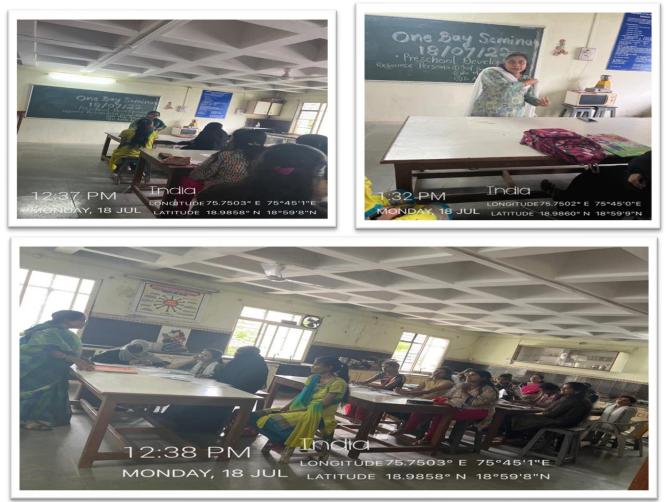

4. One day seminar on preschool children's development was organised on 18th July 2022 by department of Home science.

#### **Event Report**

| Name of the event        | : "Preschool Children's Development" One-day Seminar |
|--------------------------|------------------------------------------------------|
| Organized / Sponsored by | : Home Science Department Mrs.K.S.K. College Beed    |
| Date of event            | : 18.07.2022                                         |
| Location of event        | : Home Science Lab/ Hall No. 26                      |
| Resource Persons         | :Prof. Rotkar, Dr. Agrawal, Dr. Wanjari              |
| Number of participants   | : 16                                                 |
| Contact person's Name    | : Dr. M.S. Khandat                                   |

#### Summary of the Event

One day Seminar was conducted. Introductory speech was delivered by Prof. Khandat. She introduced resource persons in brief. She also spoke about objectives behind the topic-preschool children development. Dr. Maya Wanjari from Government Arts and Science College, Aurangabad explained about various Govt. schemes to combat child malnutrition in India. Dr. Anvita Agarwal, Dr. I.B.P. Mahila College, Aurangabad has discussed about clothing of children and care of it with respect to different seasons. Prof. Sandhya Rotkar from J.E.S. College Jalna delivered a speech about importance of preschool education in the early life of individual. Altogether 17 students were present. Hon. Principal Dr. Shivanand Kshirsagar and P.G. Director Dr. Satish Maulage were chief guest for the event