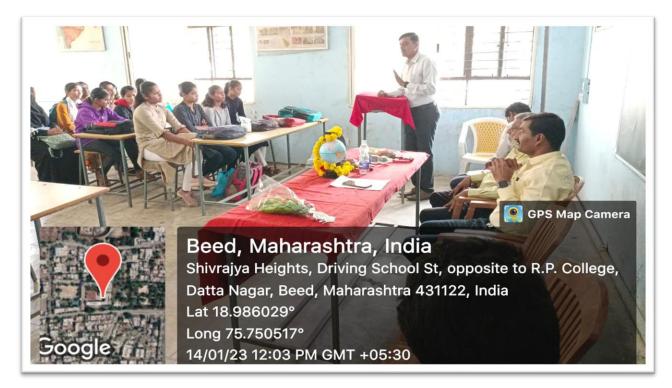

4. One day seminar on preschool children's development was organised on 18th July 2022 by department of Home science.

#### **Event Report**

| Name of the event        | : "Preschool Children's Development" One-day Seminar |
|--------------------------|------------------------------------------------------|
| Organized / Sponsored by | : Home Science Department Mrs.K.S.K. College Beed    |
| Date of event            | : 18.07.2022                                         |
| Location of event        | : Home Science Lab/ Hall No. 26                      |
| Resource Persons         | :Prof. Rotkar, Dr. Agrawal, Dr. Wanjari              |
| Number of participants   | : 16                                                 |
| Contact person's Name    | : Dr. M.S. Khandat                                   |

#### Summary of the Event

One day Seminar was conducted. Introductory speech was delivered by Prof. Khandat. She introduced resource persons in brief. She also spoke about objectives behind the topic-preschool children development. Dr. Maya Wanjari from Government Arts and Science College, Aurangabad explained about various Govt. schemes to combat child malnutrition in India. Dr. Anvita Agarwal, Dr. I.B.P. Mahila College, Aurangabad has discussed about clothing of children and care of it with respect to different seasons. Prof. Sandhya Rotkar from J.E.S. College Jalna delivered a speech about importance of preschool education in the early life of individual. Altogether 17 students were present. Hon. Principal Dr. Shivanand Kshirsagar and P.G. Director Dr. Satish Maulage were chief guest for the event