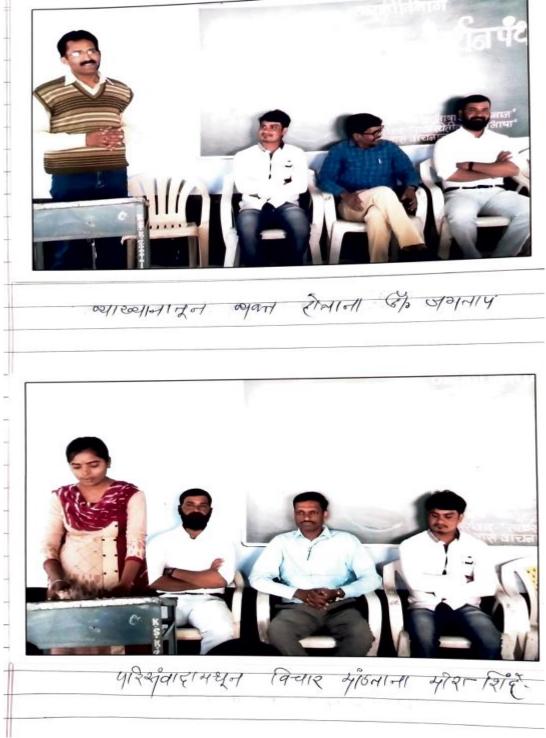

4. Two day National conference on icons sculpture temple and architecture was organised on 11th and 12th February 2023 by the department of history.

5. Guest lecture on right to information day 2005 was organised on 28 September 2022 by the department of public administration.