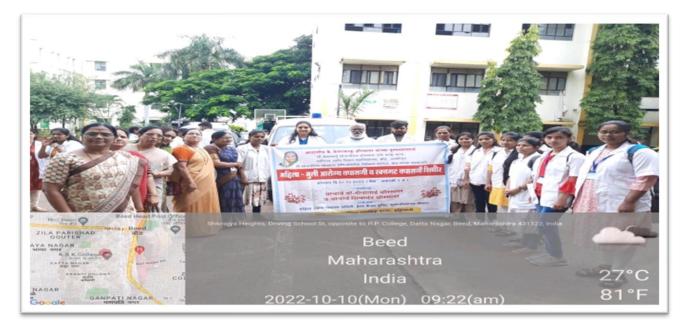

2. Department of microbiology organised blood group determination camp in primary school of bahirwadi village on 10th October 2022.

### Blood group determination camp at *Bahirwadi* (10/10/2022).

Summary of the event: Department of Microbiology organizes Blood Group Determination camp in primary school of village Bahirwadi.52 students Blood group determined by M.Sc. Microbiology students. This program was organized in collaboration with Health care unit of Mrs.k.S.K. College,Beed