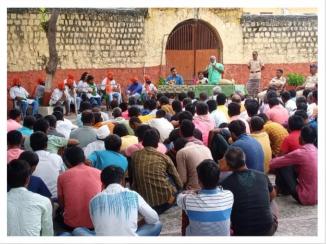

# 9. Yuvakbiradari Bharat ek Sury ek Taal on 21st March 2023.

#### **Event Report**

| Name of the event               | YuvakBiradari Bharat ek sur ek Tal |
|---------------------------------|------------------------------------|
| Organised /sponsor by           | K.S.K.College                      |
| Date of event                   | 21 March<br>2022                   |
| Number of Student participated  | 600                                |
| Number of teachers participated | 10                                 |

### **Summary of event**

The dramatics department of college organized dance & singing program "Ek Sur Ek Tal" in collaboration with Yuvak Biradari on dated 21 March 2022. Dr. S. S. Patil, Head of Dramtics department speks about what role behide to organize such program. The chairperson of program was Dr. Deepatai Kshirsagar. In this program near about 600 students have been participated from schools & college of Beed city. Under the title of "EK Sur Ek Tal" team of Yuvak Biradari and drama department of college given training musical dance under title of "Hirve Angan", Tanta Mukti, "Vyasanmukti", Pollution free family for the students. Near about 600 to 700 students of Beed city have trained benefited by the program