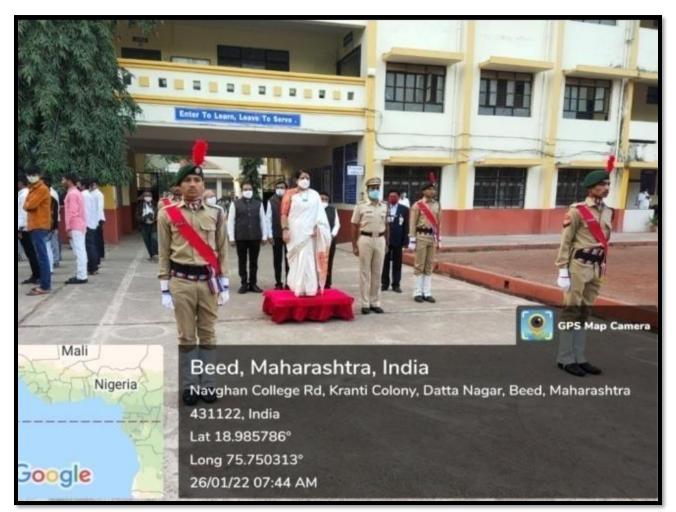

#### 7. Rajiv Gandhi's birth anniversary was celebrated as sadbhavana din on 20th August 2022 NCC.

## EVENT REPORT: 'SADBHAVNA DIN'

Former Prime Minister Rajiv Gandhi's birth anniversary was celebrated as 'Sadbhavna Din' on 20th August 2022. On this occasion the staff and students of the college took oath of goodwill and propagated it. The purpose of this program was to glorify the work of Rajiv Gandhi. A total of 54 staff & students participated in this.