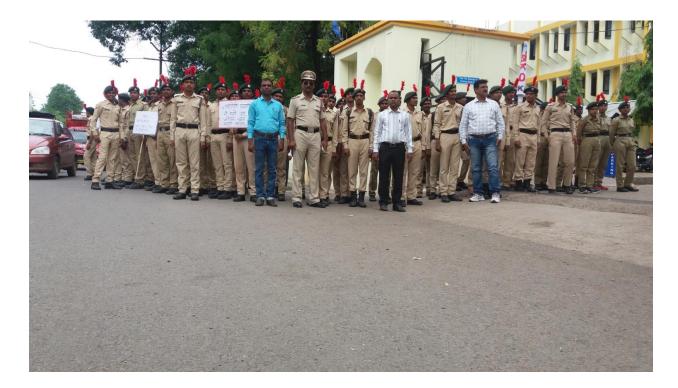

10. On 4th October 2022, 50 students where registered as volunteers for pet shelter foundation organisation which has the collaboration with department of zoology.

11. Har Ghar Tiranga public awareness rally was organised on 12th August 2022 NCC

12. Group national anthem singing program was organised on 17th August 2022 by NCC.

13. Pan India awareness rally was organised in association with district legal services authority on 13th November 2022 NCC.