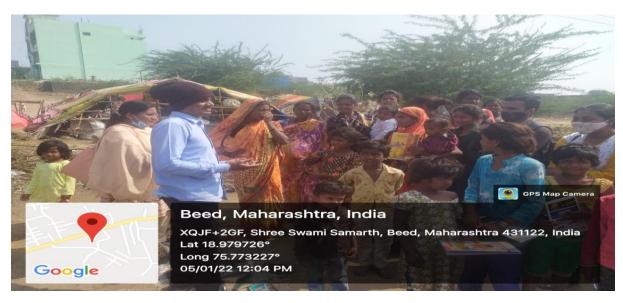

1. Students of history department were taken to visit Suryachi Wadi to enhance students understanding about village life style and culture on 21st January 2023.

| Program | n :-VillageTour                                                         |
|---------|-------------------------------------------------------------------------|
| Organiz | er :-DepartmentofHistory, Mrs.K.S.K. CollegeBeed.                       |
| Date    | : -21 <sup>st</sup> January2023                                         |
| Place   | : -Suryachiwadi, Tq&Dist.Beed                                           |
| Chief   | Guidance: -Dr.AnitaShinde                                               |
| Chief   | <b>Guest:-</b> Dr.DeepataiKshirsagar,Dr.ShivanandKshirsagar,(Principal) |

#### **Summary of Event**

21<sup>st</sup> January 2023 department of history arranged village tour at Suryachiwadi to enhance studentunderstandingaboutvillagelifestyle,culture,andeverydaymodusoperandi.Duringthistime,we visitedvariousfarm's,tounderstandcrapscultivation, a swellasjaggeryproductionfactory.Andlast we visited Village Dam to understand irrigation system Also student had conversation withfarmers and villager's to know moreabout village life.