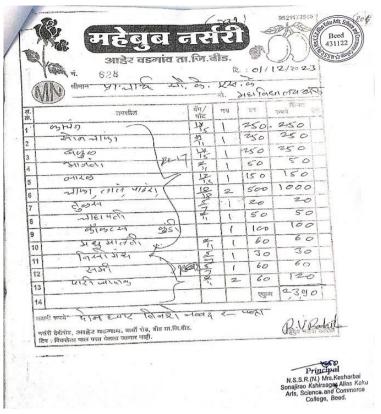

D, BEED-4311 | 22         | Or Bearer                   |
| व्यार्थ कि है                                           | 45 4 M cet                                                                                  |            | ₹10000V                     |
| (6) (8                                                  |                                                                                             | अदा करें । | (10000)                     |
| .: 21000002000027                                       | 10.2 (1.2 (1.2 (1.2 (1.2 (1.2 (1.2 (1.2 (1                                                  |            |                             |

# Purchase bills of Plants for **Botanical Garden** and planting lawn in the college campus



#### **Purchase bills of Plants for tree plantation**





Principal
N.S.S.R.(N.) Mrs. Kesharbai
Sonajirao Kshirsagar Alias Keku
Arts, Science and Commerce
College, Beed.



Principal

N.S.R.(N.) Mrs.Keaherbel

Sonajirao Kshirzayar Alias Kaku
Aris, Science and Commerce
College, Beed.



N.S.S.R.(N.) Mrs. Recharbal Sonejiran Keuharbal Sonejiran Kehirsagar Alias Katu Arts, Science and Commerce College, Beed.

# Purchase bills for Disable-friendly and barrier environment

## Purchase bill of Wheel chair for divyangjan

| Me                        | edical & Surgicals Shape | arda C | . 43 Near Poli<br>entral, DP Roa | ad.      |                                                                                                                                                                                       |
|---------------------------|--------