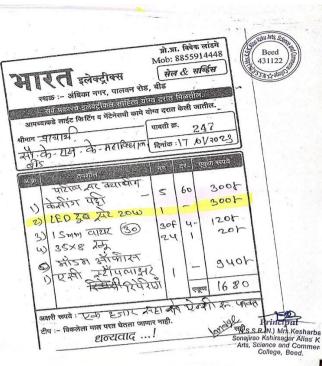

e has been effected by the has | sale of goods Table 6 |           |        |
| 7IN No                            | 27560682714V w.e.f. 15 Nov. 2008 CST TIN No 27560682714C w.e.f. 15 Nov. 2008                                                                                                                                                                   | TAX (a)               |           | 68,000 |
|                                   | 1 -0 -10 -10 -10 -10                                                                                                                                                                                                                           | OT, GRAND             | TOTAL     | 6800   |

#### Purchase Bills of LED panels as a measure of energy conservation









Principal

N.S.S.R.(N.) Mrs. Kesharbal

Sonajirao Kshirsagar Alias Kaku

Arts, Science and Commerce

College, Beed.

| HALI AGENCIES  3 COMPLEX PANGEL ROAD  1-31122  - 190699513  fall validalight@@gmail.com  STIN: 27BBHPR8SSIAIZK