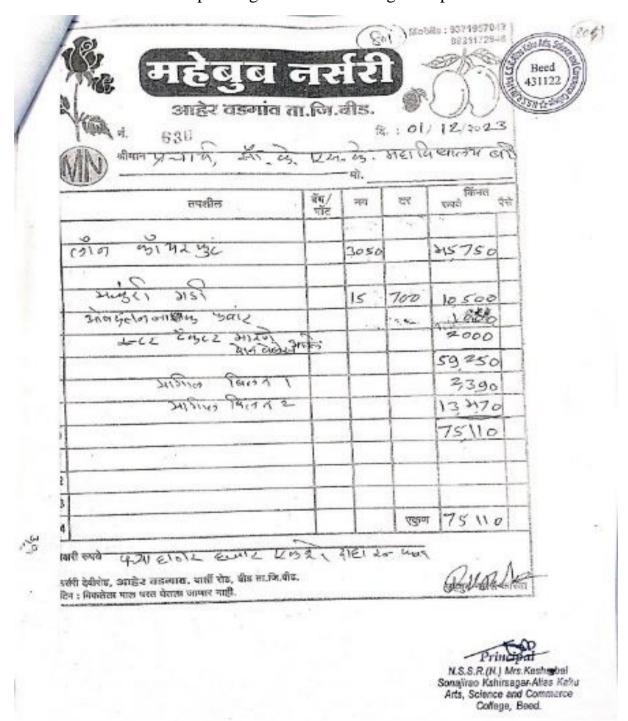

<br>GARI SAHAKARI BANK LTD., BE<br>HEIGHTS, OPP. BUS STAND, BEED-4311 | 22         | Or Bearer                   |
| व्यार्थ कि है                                           | 45 4 M cet                                                                                  |            | ₹10000V                     |
| (6) (8                                                  |                                                                                             | अदा करें । | (10000)                     |
| .: 21000002000027                                       | 10.2 (1.2 (1.2 (1.2 (1.2 (1.2 (1.2 (1.2 (1                                                  |            |                             |

# Purchase bills of Plants for **Botanical Garden** and planting lawn in the college campus



#### **Purchase bills of Plants for tree plantation**





Principal
N.S.S.R.(N.) Mrs. Kesharbai
Sonajirao Kshirsagar Alias Keku
Arts, Science and Commerce
College, Beed.



Principal

N.S.R.(N.) Mrs.Keaherbel

Sonajirao Kshirzayar Alias Kaku
Aris, Science and Commerce
College, Beed.



N.S.S.R.(N.) Mrs. Recharbal Sonejiran Keuharbal Sonejiran Kehirsagar Alias Katu Arts, Science and Commerce College, Beed.

# Purchase bills for Disable-friendly and barrier environment

## Purchase bill of Wheel chair for divyangjan

| Me                        | edical & Surgicals Shape | arda C | . 43 Near Poli<br>entral, DP Roa | ad.      |