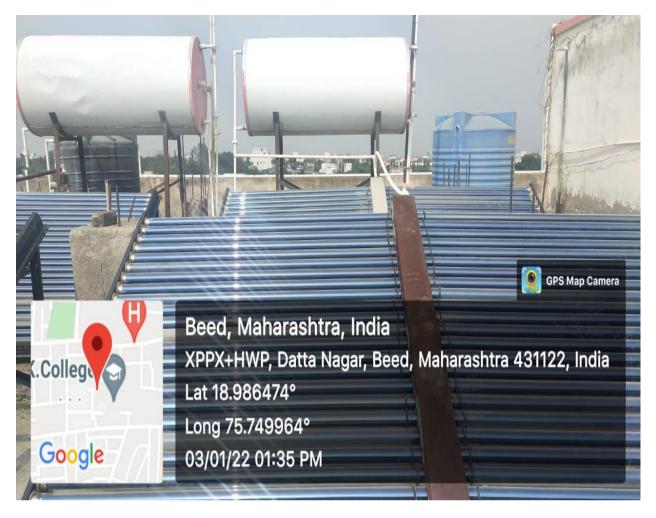

### Solar Light Panels in the college campus:

Solar Water Heaters in girls hostel in college premises:

- College has a full fledged plan to save electrical energy.
- Electric Maintanance committee is constituted to look after the the maintanance and minimum use of electricity.
- Save energy boards have been displayed all over the college campus perticularly where there are switch on/off boards.
- Separate main switch off board is installed for every individual section of the college like hostel, library, administration block and various departments.