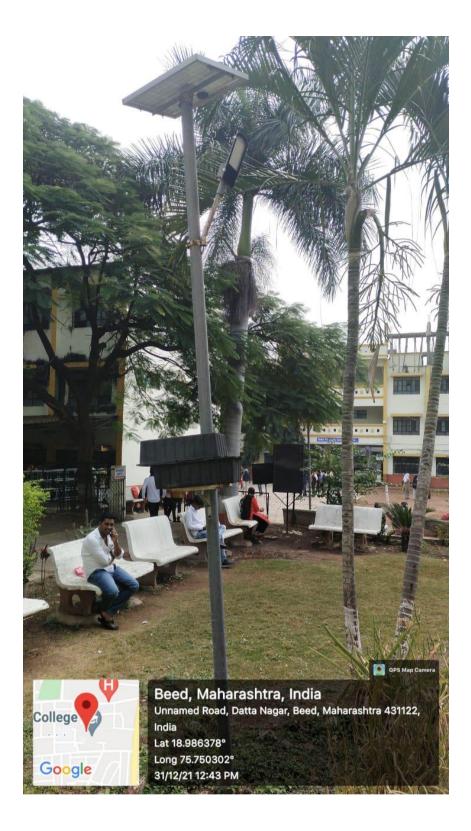

### Solar Light Panels in the college campus:

Solar Water Heaters in girls hostel in college premises:

- College has a full fledged plan to save electrical energy.
- Electric Maintanance committee is constituted to look after the the maintanance and minimum use of electricity.
- Save energy boards have been displayed all over the college campus perticularly where there are switch on/off boards.
- Separate main switch off board is installed for every individual section of the college like hostel, library, administration block and various departments.