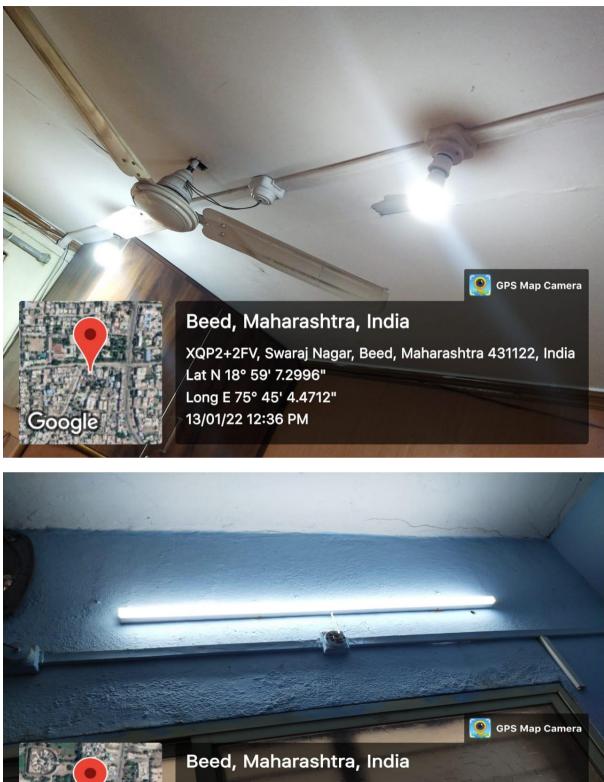

### \* All the traditional bulbs have been replaced by LED Bulbs:

XQP2+WW9, Datta Nagar, Beed, Maharashtra 431122, India Lat N 18° 59' 12.5016" Long E 75° 45' 6.7212" 13/01/22 12:30 PM

Beed, Maharashtra, India XQP2+C3M, Datta Nagar, Beed, Maharashtra 431122, India Lat N 18° 59' 9.7692"