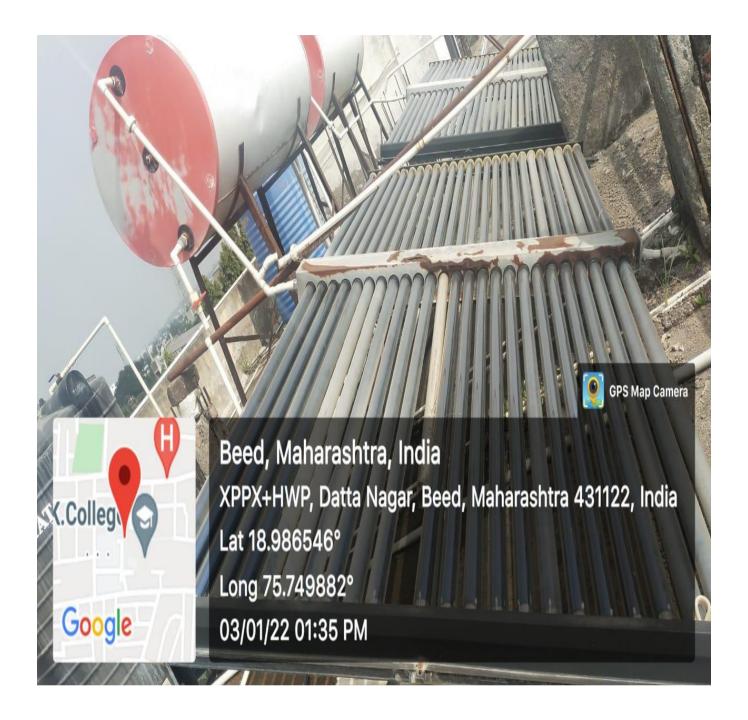

### Solar Light Panels in the college campus:

Solar Water Heaters in girls hostel in college premises:

- College has a full fledged plan to save electrical energy.
- Electric Maintanance committee is constituted to look after the the maintanance and minimum use of electricity.
- Save energy boards have been displayed all over the college campus perticularly where there are switch on/off boards.
- Separate main switch off board is installed for every individual section of the college like hostel, library, administration block and various departments.