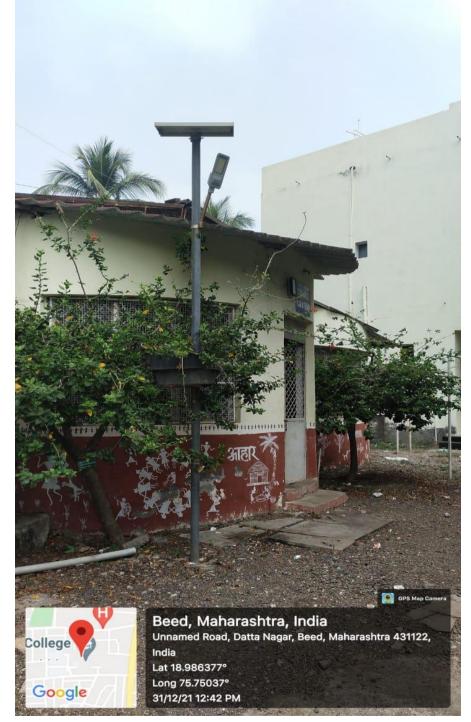

### Solar Light Panels in the college campus:

Solar Water Heaters in girls hostel in college premises:

- College has a full fledged plan to save electrical energy.
- Electric Maintanance committee is constituted to look after the the maintanance and minimum use of electricity.
- Save energy boards have been displayed all over the college campus perticularly where there are switch on/off boards.
- Separate main switch off board is installed for every individual section of the college like hostel, library, administration block and various departments.