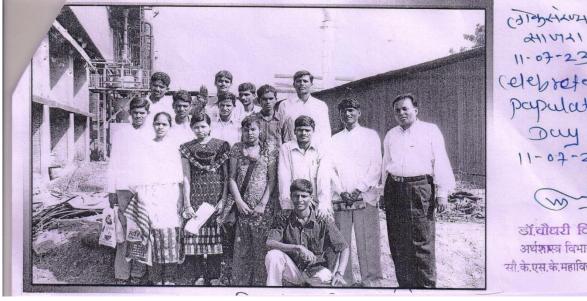

- 1. Teachers day was celebrated by the department of chemistry on 5th September 2022. 41 students wear participated in this event.
- 2. On 4th October 2022 and 14th February 2023 the college has organised science exhibition.
- 3. Independence day was celebrated by publishing different wallpapers on various aspects by various departments.
- 4. Republic day was celebrated by publishing different wallpapers on various aspects by various departments.
- 5. Marathi language conservation fortnight was celebrated by organising guest lecture on 17th January 2023 by Marathi department.
- 6. On 14th September 2022 Hindi day was celebrated by conducting various activities and competitions by the department of Hindi.
- 7. Population Day was celebrated in July 2022 by economics department.
- 8. National mathematics for celebrated on 22 December 2022 by mathematics department.
- 9. National wildlife week was celebrated during first 27th October 2022 by department of zoology.
- 10. National science day is celebrated on 28th February 2023 to mark the discovery of Raman effect by Indian physicist sir CV Raman- science association.
- 11. Former President of India APJ Abdul kalam's birth anniversary is celebrated as a reader inspiration day on 15th October 2022 by geography department.
- 12. World geography day was celebrated by the geography department on 14th January 2023.
- 13. International yoga day celebrated on 21st june 2022. NCC.
- 14. KARGIL VIJAY DIN WAS CELEBRATED ON 26 JULY NCC.
- 15. University foundation day was celebrated on 23rd August 2022 NCC
- 16. NCC day was celebrated on 27th November 2022.
- 17. Shahid Din was celebrated on 23rd march 2023.
- 18. Nss day was celebrated on 24 September 2022.
- 19. Yuva Din fortnite on 13th October 2022 by NSS.
- 20. Constitution day on 28 November 2022 by NSS.