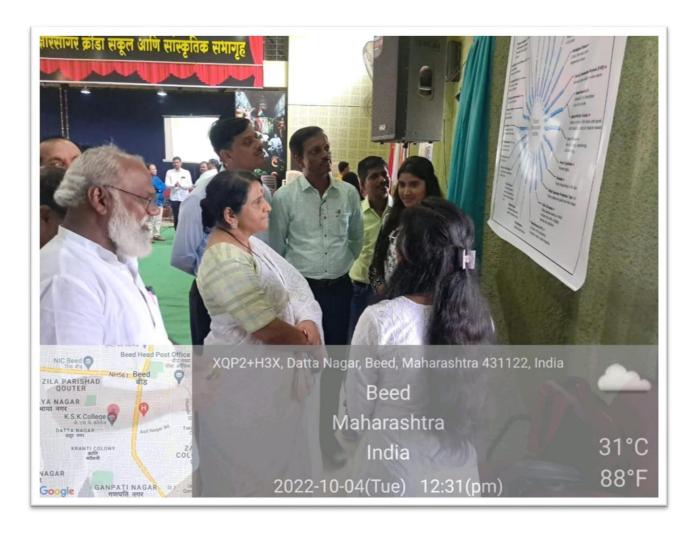

#### 2. On 4th October 2022 and 14th February 2023 the college has organised science exhibition.

### **Event Report**

Name of the event : District Level science exhibition

Organized / Sponsored by : Science Forum

Date of event : 04.10.2022

Location of event : Indoor Sport Hall

President of event : Dr. Deepa B. Kshirsagar

Chief Guest of event : -
Number of participants 44

Contact person's Name : Dr. P. B. Sirsat