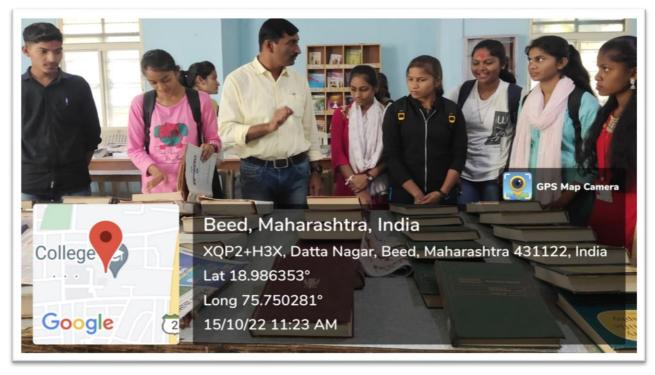

- 1. Teachers day was celebrated by the department of chemistry on 5th September 2022. 41 students wear participated in this event.
- 2. On 4th October 2022 and 14th February 2023 the college has organised science exhibition.
- 3. Independence day was celebrated by publishing different wallpapers on various aspects by various departments.
- 4. Republic day was celebrated by publishing different wallpapers on various aspects by various departments.
- 5. Marathi language conservation fortnight was celebrated by organising guest lecture on 17th January 2023 by Marathi department.
- 6. On 14th September 2022 Hindi day was celebrated by conducting various activities and competitions by the department of Hindi.
- 7. Population Day was celebrated in July 2022 by economics department.
- 8. National mathematics for celebrated on 22 December 2022 by mathematics department.
- 9. National wildlife week was celebrated during first 27th October 2022 by department of zoology.
- 10. National science day is celebrated on 28th February 2023 to mark the discovery of Raman effect by Indian physicist sir CV Raman- science association.
- 11. Former President of India APJ Abdul kalam's birth anniversary is celebrated as a reader inspiration day on 15th October 2022 by geography department.
- 12. World geography day was celebrated by the geography department on 14th January 2023.
- 13. International yoga day celebrated on 21st june 2022. NCC.
- 14. KARGIL VIJAY DIN WAS CELEBRATED ON 26 JULY NCC.
- 15. University foundation day was celebrated on 23rd August 2022 NCC
- 16. NCC day was celebrated on 27th November 2022.
- 17. Shahid Din was celebrated on 23rd march 2023.
- 18. Nss day was celebrated on 24 September 2022.
- 19. Yuva Din fortnite on 13th October 2022 by NSS.
- 20. Constitution day on 28 November 2022 by NSS.