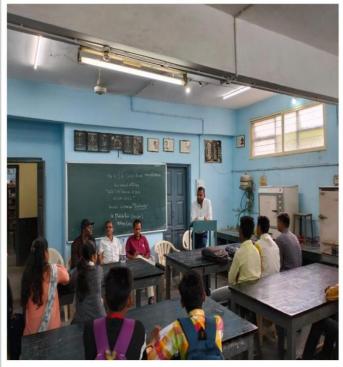

- 1. Teachers day was celebrated by the department of chemistry on 5th September 2022. 41 students wear participated in this event.
- 2. On 4th October 2022 and 14th February 2023 the college has organised science exhibition.
- 3. Independence day was celebrated by publishing different wallpapers on various aspects by various departments.
- 4. Republic day was celebrated by publishing different wallpapers on various aspects by various departments.
- 5. Marathi language conservation fortnight was celebrated by organising guest lecture on 17th January 2023 by Marathi department.
- 6. On 14th September 2022 Hindi day was celebrated by conducting various activities and competitions by the department of Hindi.
- 7. Population Day was celebrated in July 2022 by economics department.
- 8. National mathematics for celebrated on 22 December 2022 by mathematics department.
- 9. National wildlife week was celebrated during first 27th October 2022 by department of zoology.
- 10. National science day is celebrated on 28th February 2023 to mark the discovery of Raman effect by Indian physicist sir CV Raman- science association.
- 11. Former President of India APJ Abdul kalam's birth anniversary is celebrated as a reader inspiration day on 15th October 2022 by geography department.
- 12. World geography day was celebrated by the geography department on 14th January 2023.
- 13. International yoga day celebrated on 21st june 2022. NCC.
- 14. KARGIL VIJAY DIN WAS CELEBRATED ON 26 JULY NCC.
- 15. University foundation day was celebrated on 23rd August 2022 NCC
- 16. NCC day was celebrated on 27th November 2022.
- 17. Shahid Din was celebrated on 23rd march 2023.
- 18. Nss day was celebrated on 24 September 2022.
- 19. Yuva Din fortnite on 13th October 2022 by NSS.
- 20. Constitution day on 28 November 2022 by NSS.

1. Teachers day was celebrated by the department of chemistry on 5th September 2022. 41 students wear participated in this event.

### **Event Report**

Name of the event : Celebration of Teachers Day

Organized / Sponsored by : Dept of Chemistry

Date of event : 05.09.2022 Location of event : Hall - 50

President of event : Dr. P. R. Khakre Chief guest of event : Dr.S. B. Maulage

#### **Summary of the Event**

Teachers Day was celebrated by the Dept of Chemistry in Hall No. 50 of our college on date 05 September 2022. The chief guest of the event was Dr.S. B. Maulage, (P.G. Director), and the event was presided over by Dr. P. R. Khakre (Head). The purpose of the event was revealed by Dr. S V Gayakwad. He had given the introductory speech of the event in brief. The Chief guest had spoken about history of teachers day, also revealed about the life of Dr. Sarvpalli Radhakrushnan and his contribution towards the development of nation. On this occasion department of chemistry conducted student seminars on various topic of chemisty syllabus. President of event had given the concluding remarks by revealing the devotion of Dr. Sarvpalli Radhakrushnan in the field of education.