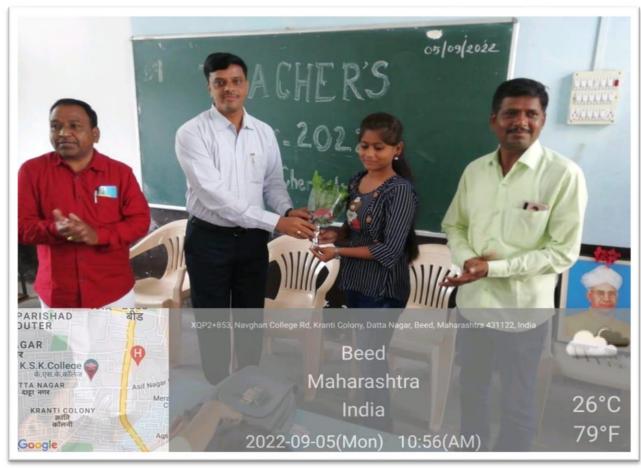

- 1. Teachers day was celebrated by the department of chemistry on 5th September 2022. 41 students wear participated in this event.
- 2. On 4th October 2022 and 14th February 2023 the college has organised science exhibition.
- 3. Independence day was celebrated by publishing different wallpapers on various aspects by various departments.
- 4. Republic day was celebrated by publishing different wallpapers on various aspects by various departments.
- 5. Marathi language conservation fortnight was celebrated by organising guest lecture on 17th January 2023 by Marathi department.
- 6. On 14th September 2022 Hindi day was celebrated by conducting various activities and competitions by the department of Hindi.
- 7. Population Day was celebrated in July 2022 by economics department.
- 8. National mathematics for celebrated on 22 December 2022 by mathematics department.
- 9. National wildlife week was celebrated during first 27th October 2022 by department of zoology.
- 10. National science day is celebrated on 28th February 2023 to mark the discovery of Raman effect by Indian physicist sir CV Raman- science association.
- 11. Former President of India APJ Abdul kalam's birth anniversary is celebrated as a reader inspiration day on 15th October 2022 by geography department.
- 12. World geography day was celebrated by the geography department on 14th January 2023.
- 13. International yoga day celebrated on 21st june 2022. NCC.
- 14. KARGIL VIJAY DIN WAS CELEBRATED ON 26 JULY NCC.
- 15. University foundation day was celebrated on 23rd August 2022 NCC
- 16. NCC day was celebrated on 27th November 2022.
- 17. Shahid Din was celebrated on 23rd march 2023.
- 18. Nss day was celebrated on 24 September 2022.
- 19. Yuva Din fortnite on 13th October 2022 by NSS.
- 20. Constitution day on 28 November 2022 by NSS.

1. Teachers day was celebrated by the department of chemistry on 5th September 2022. 41 students wear participated in this event.

### **Event Report**

Name of the event : Celebration of Teachers Day

Organized / Sponsored by : Dept of Chemistry

Date of event : 05.09.2022 Location of event : Hall - 50

President of event : Dr. P. R. Khakre Chief guest of event : Dr.S. B. Maulage

#### **Summary of the Event**

Teachers Day was celebrated by the Dept of Chemistry in Hall No. 50 of our college on date 05 September 2022. The chief guest of the event was Dr.S. B. Maulage, (P.G. Director), and the event was presided over by Dr. P. R. Khakre (Head). The purpose of the event was revealed by Dr. S V Gayakwad. He had given the introductory speech of the event in brief. The Chief guest had spoken about history of teachers day, also revealed about the life of Dr. Sarvpalli Radhakrushnan and his contribution towards the development of nation. On this occasion department of chemistry conducted student seminars on various topic of chemisty syllabus. President of event had given the concluding remarks by revealing the devotion of Dr. Sarvpalli Radhakrushnan in the field of education.