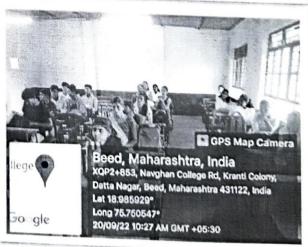

1. Teachers day was celebrated by the department of chemistry on 5th September 2022. 41 students wear participated in this event.

### **Event Report**

Name of the event : Celebration of Teachers Day

Organized / Sponsored by : Dept of Chemistry

Date of event : 05.09.2022 Location of event : Hall - 50

President of event : Dr. P. R. Khakre Chief guest of event : Dr.S. B. Maulage

#### **Summary of the Event**

Teachers Day was celebrated by the Dept of Chemistry in Hall No. 50 of our college on date 05 September 2022. The chief guest of the event was Dr.S. B. Maulage, (P.G. Director), and the event was presided over by Dr. P. R. Khakre (Head). The purpose of the event was revealed by Dr. S V Gayakwad. He had given the introductory speech of the event in brief. The Chief guest had spoken about history of teachers day, also revealed about the life of Dr. Sarvpalli Radhakrushnan and his contribution towards the development of nation. On this occasion department of chemistry conducted student seminars on various topic of chemisty syllabus. President of event had given the concluding remarks by revealing the devotion of Dr. Sarvpalli Radhakrushnan in the field of education.

41 students were present as beneficiaries of the event and made the event grand success.