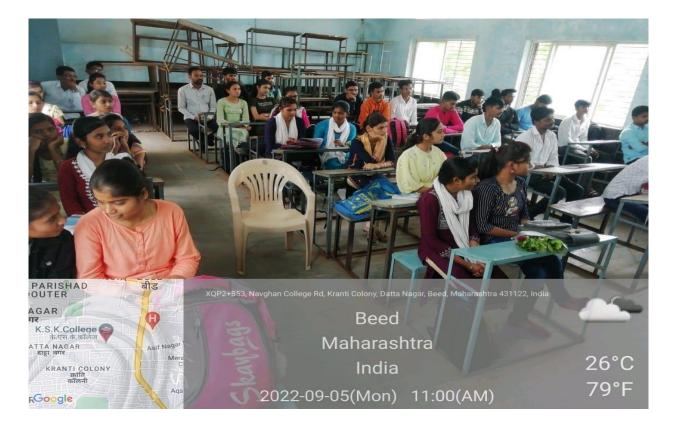

- 1. Teachers day was celebrated by the department of chemistry on 5th September 2022. 41 students wear participated in this event.
- 2. On 4th October 2022 and 14th February 2023 the college has organised science exhibition.
- 3. Independence day was celebrated by publishing different wallpapers on various aspects by various departments.
- 4. Republic day was celebrated by publishing different wallpapers on various aspects by various departments.
- 5. Marathi language conservation fortnight was celebrated by organising guest lecture on 17th January 2023 by Marathi department.
- 6. On 14th September 2022 Hindi day was celebrated by conducting various activities and competitions by the department of Hindi.
- 7. Population Day was celebrated in July 2022 by economics department.
- 8. National mathematics for celebrated on 22 December 2022 by mathematics department.
- 9. National wildlife week was celebrated during first 27th October 2022 by department of zoology.
- 10. National science day is celebrated on 28th February 2023 to mark the discovery of Raman effect by Indian physicist sir CV Raman- science association.
- 11. Former President of India APJ Abdul kalam's birth anniversary is celebrated as a reader inspiration day on 15th October 2022 by geography department.
- 12. World geography day was celebrated by the geography department on 14th January 2023.
- 13. International yoga day celebrated on 21st june 2022. NCC.
- 14. KARGIL VIJAY DIN WAS CELEBRATED ON 26 JULY NCC.
- 15. University foundation day was celebrated on 23rd August 2022 NCC
- 16. NCC day was celebrated on 27th November 2022.
- 17. Shahid Din was celebrated on 23rd march 2023.
- 18. Nss day was celebrated on 24 September 2022.
- 19. Yuva Din fortnite on 13th October 2022 by NSS.
- 20. Constitution day on 28 November 2022 by NSS.

1. Teachers day was celebrated by the department of chemistry on 5th September 2022. 41 students wear participated in this event.

#### **Summary of the Event**

Teachers Day was celebrated by the Dept of Chemistry in Hall No. 50 of our college on date 05 September 2022. The chief guest of the event was Dr.S. B. Maulage, (P.G. Director), and the event was presided over by Dr. P. R. Khakre (Head). The purpose of the event was revealed by Dr. S V Gayakwad. He had given the introductory speech of the event in brief. The Chief guest had spoken about history of teachers day, also revealed about the life of Dr. Sarvpalli Radhakrushnan and his contribution towards the development of nation. On this occasion department of chemistry conducted student seminars on various topic of chemisty syllabus. President of event had given the concluding remarks by revealing the devotion of Dr. Sarvpalli Radhakrushnan in the field of education.

41 students were present as beneficiaries of the event and made the event grand success.