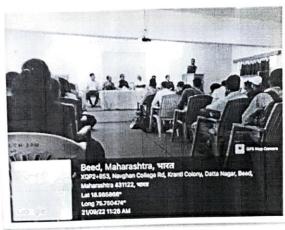

### **Event Report**

Name of the event : District Level science exhibition

Organized / Sponsored by : Science Forum

Date of event : 04.10.2022

Location of event : Indoor Sport Hall

President of event : Dr. Deepa B. Kshirsagar

Chief Guest of event : -
Number of participants 44

Contact person's Name : Dr. P. B. Sirsat