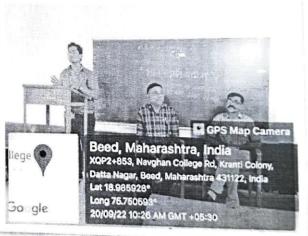

1. Teachers day was celebrated by the department of chemistry on 5th September 2022. 41 students wear participated in this event.

### **Event Report**

Name of the event : Celebration of Teachers Day

Organized / Sponsored by : Dept of Chemistry

Date of event : 05.09.2022 Location of event : Hall - 50

President of event : Dr. P. R. Khakre Chief guest of event : Dr.S. B. Maulage

#### **Summary of the Event**

Teachers Day was celebrated by the Dept of Chemistry in Hall No. 50 of our college on date 05 September 2022. The chief guest of the event was Dr.S. B. Maulage, (P.G. Director), and the event was presided over by Dr. P. R. Khakre (Head). The purpose of the event was revealed by Dr. S V Gayakwad. He had given the introductory speech of the event in brief. The Chief guest had spoken about history of teachers day, also revealed about the life of Dr. Sarvpalli Radhakrushnan and his contribution towards the development of nation. On this occasion department of chemistry conducted student seminars on various topic of chemisty syllabus. President of event had given the concluding remarks by revealing the devotion of Dr. Sarvpalli Radhakrushnan in the field of education.

41 students were present as beneficiaries of the event and made the event grand success.