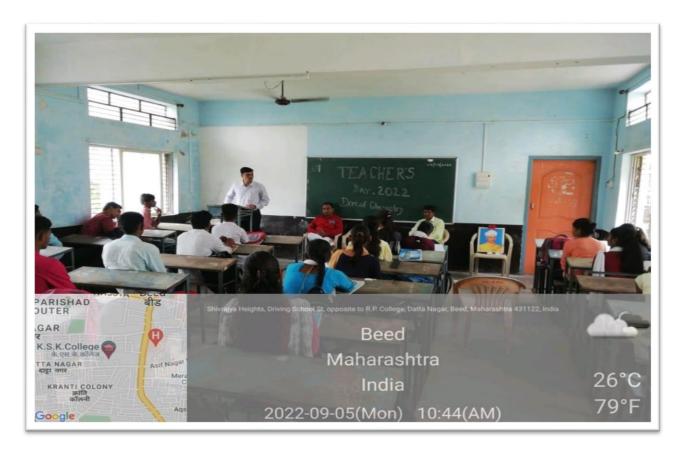

- 1. Teachers day was celebrated by the department of chemistry on 5th September 2022. 41 students wear participated in this event.
- 2. On 4th October 2022 and 14th February 2023 the college has organised science exhibition.
- 3. Independence day was celebrated by publishing different wallpapers on various aspects by various departments.
- 4. Republic day was celebrated by publishing different wallpapers on various aspects by various departments.
- 5. Marathi language conservation fortnight was celebrated by organising guest lecture on 17th January 2023 by Marathi department.
- 6. On 14th September 2022 Hindi day was celebrated by conducting various activities and competitions by the department of Hindi.
- 7. Population Day was celebrated in July 2022 by economics department.
- 8. National mathematics for celebrated on 22 December 2022 by mathematics department.
- 9. National wildlife week was celebrated during first 27th October 2022 by department of zoology.
- 10. National science day is celebrated on 28th February 2023 to mark the discovery of Raman effect by Indian physicist sir CV Raman- science association.
- 11. Former President of India APJ Abdul kalam's birth anniversary is celebrated as a reader inspiration day on 15th October 2022 by geography department.
- 12. World geography day was celebrated by the geography department on 14th January 2023.
- 13. International yoga day celebrated on 21st june 2022. NCC.
- 14. KARGIL VIJAY DIN WAS CELEBRATED ON 26 JULY NCC.
- 15. University foundation day was celebrated on 23rd August 2022 NCC
- 16. NCC day was celebrated on 27th November 2022.
- 17. Shahid Din was celebrated on 23rd march 2023.
- 18. Nss day was celebrated on 24 September 2022.
- 19. Yuva Din fortnite on 13th October 2022 by NSS.
- 20. Constitution day on 28 November 2022 by NSS.

1. Teachers day was celebrated by the department of chemistry on 5th September 2022. 41 students wear participated in this event.

#### **Summary of the Event**

Teachers Day was celebrated by the Dept of Chemistry in Hall No. 50 of our college on date 05 September 2022. The chief guest of the event was Dr.S. B. Maulage, (P.G. Director), and the event was presided over by Dr. P. R. Khakre (Head). The purpose of the event was revealed by Dr. S V Gayakwad. He had given the introductory speech of the event in brief. The Chief guest had spoken about history of teachers day, also revealed about the life of Dr. Sarvpalli Radhakrushnan and his contribution towards the development of nation. On this occasion department of chemistry conducted student seminars on various topic of chemisty syllabus. President of event had given the concluding remarks by revealing the devotion of Dr. Sarvpalli Radhakrushnan in the field of education.