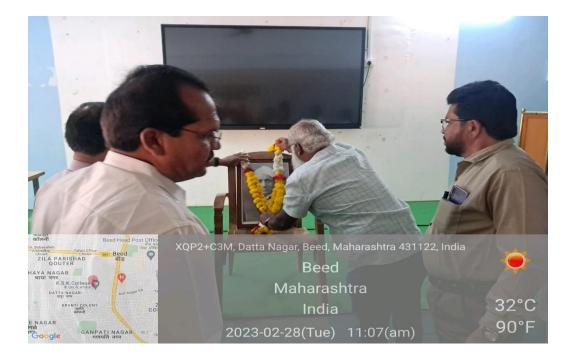

#### **Summary of the Event**

Teachers Day was celebrated by the Dept of Chemistry in Hall No. 50 of our college on date 05 September 2022. The chief guest of the event was Dr.S. B. Maulage, (P.G. Director), and the event was presided over by Dr. P. R. Khakre (Head). The purpose of the event was revealed by Dr. S V Gayakwad. He had given the introductory speech of the event in brief. The Chief guest had spoken about history of teachers day, also revealed about the life of Dr. Sarvpalli Radhakrushnan and his contribution towards the development of nation. On this occasion department of chemistry conducted student seminars on various topic of chemisty syllabus. President of event had given the concluding remarks by revealing the devotion of Dr. Sarvpalli Radhakrushnan in the field of education.