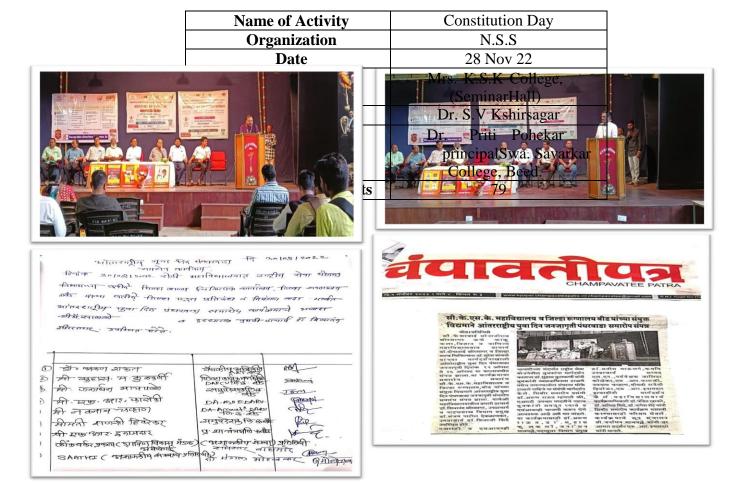

- 1. Teachers day was celebrated by the department of chemistry on 5th September 2022. 41 students wear participated in this event.
- 2. On 4th October 2022 and 14th February 2023 the college has organised science exhibition.
- 3. Independence day was celebrated by publishing different wallpapers on various aspects by various departments.
- 4. Republic day was celebrated by publishing different wallpapers on various aspects by various departments.
- 5. Marathi language conservation fortnight was celebrated by organising guest lecture on 17th January 2023 by Marathi department.
- 6. On 14th September 2022 Hindi day was celebrated by conducting various activities and competitions by the department of Hindi.
- 7. Population Day was celebrated in July 2022 by economics department.
- 8. National mathematics for celebrated on 22 December 2022 by mathematics department.
- 9. National wildlife week was celebrated during first 27th October 2022 by department of zoology.
- 10. National science day is celebrated on 28th February 2023 to mark the discovery of Raman effect by Indian physicist sir CV Raman- science association.
- 11. Former President of India APJ Abdul kalam's birth anniversary is celebrated as a reader inspiration day on 15th October 2022 by geography department.
- 12. World geography day was celebrated by the geography department on 14th January 2023.
- 13. International yoga day celebrated on 21st june 2022. NCC.
- 14. KARGIL VIJAY DIN WAS CELEBRATED ON 26 JULY NCC.
- 15. University foundation day was celebrated on 23rd August 2022 NCC
- 16. NCC day was celebrated on 27th November 2022.
- 17. Shahid Din was celebrated on 23rd march 2023.
- 18. Nss day was celebrated on 24 September 2022.
- 19. Yuva Din fortnite on 13th October 2022 by NSS.
- 20. Constitution day on 28 November 2022 by NSS.