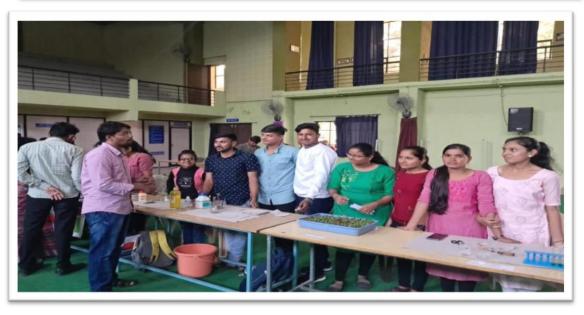

#### 2. On 4th October 2022 and 14th February 2023 the college has organised science exhibition.

### **Event Report**

Name of the event : District Level science exhibition

Organized / Sponsored by : Science Forum

Date of event : 04.10.2022

Location of event : Indoor Sport Hall

President of event : Dr. Deepa B. Kshirsagar

Chief Guest of event : -
Number of participants 44

Contact person's Name : Dr. P. B. Sirsat