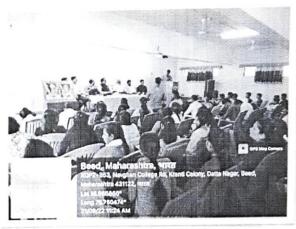

#### **Summary of the Event**

Teachers Day was celebrated by the Dept of Chemistry in Hall No. 50 of our college on date 05 September 2022. The chief guest of the event was Dr.S. B. Maulage, (P.G. Director), and the event was presided over by Dr. P. R. Khakre (Head). The purpose of the event was revealed by Dr. S V Gayakwad. He had given the introductory speech of the event in brief. The Chief guest had spoken about history of teachers day, also revealed about the life of Dr. Sarvpalli Radhakrushnan and his contribution towards the development of nation. On this occasion department of chemistry conducted student seminars on various topic of chemisty syllabus. President of event had given the concluding remarks by revealing the devotion of Dr. Sarvpalli Radhakrushnan in the field of education.

41 students were present as beneficiaries of the event and made the event grand success.