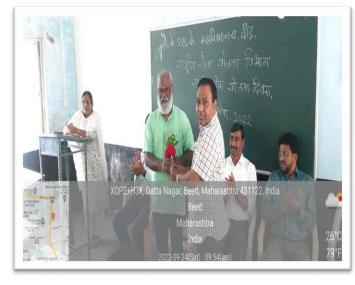

- 1. Teachers day was celebrated by the department of chemistry on 5th September 2022. 41 students wear participated in this event.
- 2. On 4th October 2022 and 14th February 2023 the college has organised science exhibition.
- 3. Independence day was celebrated by publishing different wallpapers on various aspects by various departments.
- 4. Republic day was celebrated by publishing different wallpapers on various aspects by various departments.
- 5. Marathi language conservation fortnight was celebrated by organising guest lecture on 17th January 2023 by Marathi department.
- 6. On 14th September 2022 Hindi day was celebrated by conducting various activities and competitions by the department of Hindi.
- 7. Population Day was celebrated in July 2022 by economics department.
- 8. National mathematics for celebrated on 22 December 2022 by mathematics department.
- 9. National wildlife week was celebrated during first 27th October 2022 by department of zoology.
- 10. National science day is celebrated on 28th February 2023 to mark the discovery of Raman effect by Indian physicist sir CV Raman- science association.
- 11. Former President of India APJ Abdul kalam's birth anniversary is celebrated as a reader inspiration day on 15th October 2022 by geography department.
- 12. World geography day was celebrated by the geography department on 14th January 2023.
- 13. International yoga day celebrated on 21st june 2022. NCC.
- 14. KARGIL VIJAY DIN WAS CELEBRATED ON 26 JULY NCC.
- 15. University foundation day was celebrated on 23rd August 2022 NCC
- 16. NCC day was celebrated on 27th November 2022.
- 17. Shahid Din was celebrated on 23rd march 2023.
- 18. Nss day was celebrated on 24 September 2022.
- 19. Yuva Din fortnite on 13th October 2022 by NSS.
- 20. Constitution day on 28 November 2022 by NSS.

1. Teachers day was celebrated by the department of chemistry on 5th September 2022. 41 students wear participated in this event.

#### **Summary of the Event**

Teachers Day was celebrated by the Dept of Chemistry in Hall No. 50 of our college on date 05 September 2022. The chief guest of the event was Dr.S. B. Maulage, (P.G. Director), and the event was presided over by Dr. P. R. Khakre (Head). The purpose of the event was revealed by Dr. S V Gayakwad. He had given the introductory speech of the event in brief. The Chief guest had spoken about history of teachers day, also revealed about the life of Dr. Sarvpalli Radhakrushnan and his contribution towards the development of nation. On this occasion department of chemistry conducted student seminars on various topic of chemisty syllabus. President of event had given the concluding remarks by revealing the devotion of Dr. Sarvpalli Radhakrushnan in the field of education.

41 students were present as beneficiaries of the event and made the event grand success.