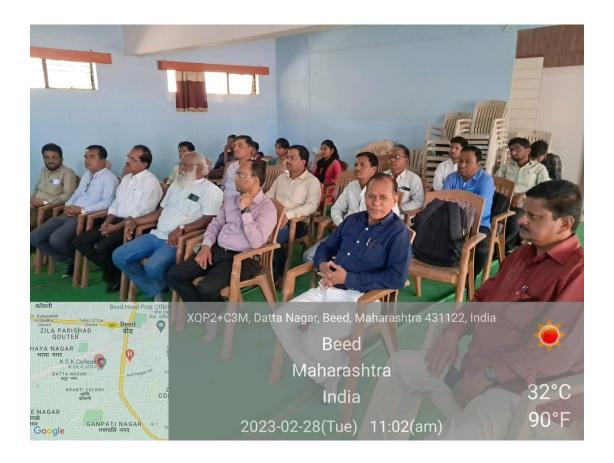

#### **Summary of the Event**

Teachers Day was celebrated by the Dept of Chemistry in Hall No. 50 of our college on date 05 September 2022. The chief guest of the event was Dr.S. B. Maulage, (P.G. Director), and the event was presided over by Dr. P. R. Khakre (Head). The purpose of the event was revealed by Dr. S V Gayakwad. He had given the introductory speech of the event in brief. The Chief guest had spoken about history of teachers day, also revealed about the life of Dr. Sarvpalli Radhakrushnan and his contribution towards the development of nation. On this occasion department of chemistry conducted student seminars on various topic of chemisty syllabus. President of event had given the concluding remarks by revealing the devotion of Dr. Sarvpalli Radhakrushnan in the field of education.

41 students were present as beneficiaries of the event and made the event grand success.