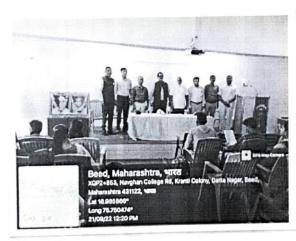

### **Event Report**

Name of the event : Celebration of Teachers Day

Organized / Sponsored by : Dept of Chemistry

Date of event : 05.09.2022 Location of event : Hall - 50

President of event : Dr. P. R. Khakre Chief guest of event : Dr.S. B. Maulage

#### **Summary of the Event**

Teachers Day was celebrated by the Dept of Chemistry in Hall No. 50 of our college on date 05 September 2022. The chief guest of the event was Dr.S. B. Maulage, (P.G. Director), and the event was presided over by Dr. P. R. Khakre (Head). The purpose of the event was revealed by Dr. S V Gayakwad. He had given the introductory speech of the event in brief. The Chief guest had spoken about history of teachers day, also revealed about the life of Dr. Sarvpalli Radhakrushnan and his contribution towards the development of nation. On this occasion department of chemistry conducted student seminars on various topic of chemisty syllabus. President of event had given the concluding remarks by revealing the devotion of Dr. Sarvpalli Radhakrushnan in the field of education.