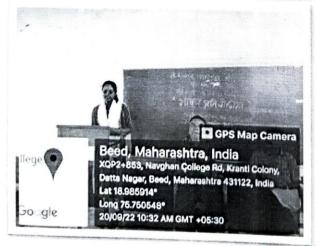

1. Teachers day was celebrated by the department of chemistry on 5th September 2022. 41 students wear participated in this event.

### **Event Report**

Name of the event : Celebration of Teachers Day

Organized / Sponsored by : Dept of Chemistry

Date of event : 05.09.2022 Location of event : Hall - 50

President of event : Dr. P. R. Khakre Chief guest of event : Dr.S. B. Maulage

#### **Summary of the Event**

Teachers Day was celebrated by the Dept of Chemistry in Hall No. 50 of our college on date 05 September 2022. The chief guest of the event was Dr.S. B. Maulage, (P.G. Director), and the event was presided over by Dr. P. R. Khakre (Head). The purpose of the event was revealed by Dr. S V Gayakwad. He had given the introductory speech of the event in brief. The Chief guest had spoken about history of teachers day, also revealed about the life of Dr. Sarvpalli Radhakrushnan and his contribution towards the development of nation. On this occasion department of chemistry conducted student seminars on various topic of chemisty syllabus. President of event had given the concluding remarks by revealing the devotion of Dr. Sarvpalli Radhakrushnan in the field of education.

41 students were present as beneficiaries of the event and made the event grand success.