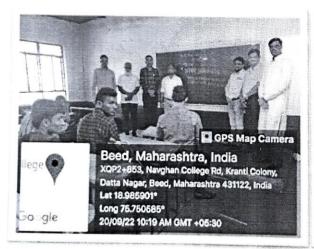

1. Teachers day was celebrated by the department of chemistry on 5th September 2022. 41 students wear participated in this event.

### **Event Report**

Name of the event : Celebration of Teachers Day

Organized / Sponsored by : Dept of Chemistry

Date of event : 05.09.2022 Location of event : Hall - 50

President of event : Dr. P. R. Khakre Chief guest of event : Dr.S. B. Maulage

#### **Summary of the Event**

Teachers Day was celebrated by the Dept of Chemistry in Hall No. 50 of our college on date 05 September 2022. The chief guest of the event was Dr.S. B. Maulage, (P.G. Director), and the event was presided over by Dr. P. R. Khakre (Head). The purpose of the event was revealed by Dr. S V Gayakwad. He had given the introductory speech of the event in brief. The Chief guest had spoken about history of teachers day, also revealed about the life of Dr. Sarvpalli Radhakrushnan and his contribution towards the development of nation. On this occasion department of chemistry conducted student seminars on various topic of chemisty syllabus. President of event had given the concluding remarks by revealing the devotion of Dr. Sarvpalli Radhakrushnan in the field of education.

41 students were present as beneficiaries of the event and made the event grand success.