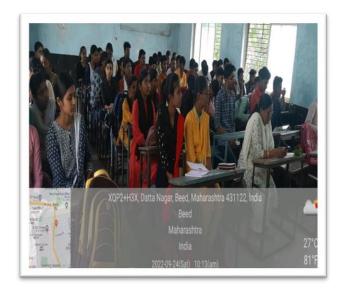

#### 2. On 4th October 2022 and 14th February 2023 the college has organised science exhibition.

### **Event Report**

Name of the event : District Level science exhibition

Organized / Sponsored by : Science Forum

Date of event : 04.10.2022

Location of event : Indoor Sport Hall

President of event : Dr. Deepa B. Kshirsagar

Chief Guest of event : -
Number of participants 44

Contact person's Name : Dr. P. B. Sirsat