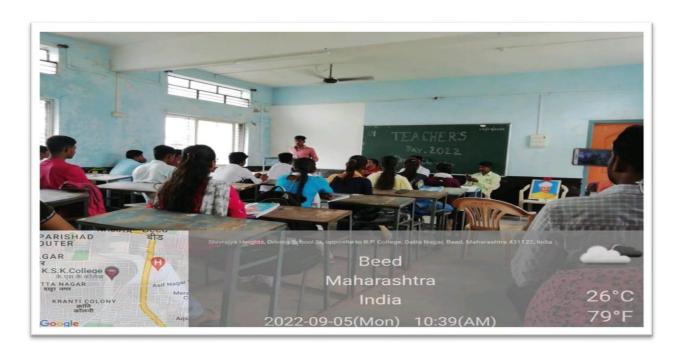

- 1. Teachers day was celebrated by the department of chemistry on 5th September 2022. 41 students wear participated in this event.
- 2. On 4th October 2022 and 14th February 2023 the college has organised science exhibition.
- 3. Independence day was celebrated by publishing different wallpapers on various aspects by various departments.
- 4. Republic day was celebrated by publishing different wallpapers on various aspects by various departments.
- 5. Marathi language conservation fortnight was celebrated by organising guest lecture on 17th January 2023 by Marathi department.
- 6. On 14th September 2022 Hindi day was celebrated by conducting various activities and competitions by the department of Hindi.
- 7. Population Day was celebrated in July 2022 by economics department.
- 8. National mathematics for celebrated on 22 December 2022 by mathematics department.
- 9. National wildlife week was celebrated during first 27th October 2022 by department of zoology.
- 10. National science day is celebrated on 28th February 2023 to mark the discovery of Raman effect by Indian physicist sir CV Raman- science association.
- 11. Former President of India APJ Abdul kalam's birth anniversary is celebrated as a reader inspiration day on 15th October 2022 by geography department.
- 12. World geography day was celebrated by the geography department on 14th January 2023.
- 13. International yoga day celebrated on 21st june 2022. NCC.
- 14. KARGIL VIJAY DIN WAS CELEBRATED ON 26 JULY NCC.
- 15. University foundation day was celebrated on 23rd August 2022 NCC
- 16. NCC day was celebrated on 27th November 2022.
- 17. Shahid Din was celebrated on 23rd march 2023.
- 18. Nss day was celebrated on 24 September 2022.
- 19. Yuva Din fortnite on 13th October 2022 by NSS.
- 20. Constitution day on 28 November 2022 by NSS.

1. Teachers day was celebrated by the department of chemistry on 5th September 2022. 41 students wear participated in this event.

#### **Summary of the Event**

Teachers Day was celebrated by the Dept of Chemistry in Hall No. 50 of our college on date 05 September 2022. The chief guest of the event was Dr.S. B. Maulage, (P.G. Director), and the event was presided over by Dr. P. R. Khakre (Head). The purpose of the event was revealed by Dr. S V Gayakwad. He had given the introductory speech of the event in brief. The Chief guest had spoken about history of teachers day, also revealed about the life of Dr. Sarvpalli Radhakrushnan and his contribution towards the development of nation. On this occasion department of chemistry conducted student seminars on various topic of chemisty syllabus. President of event had given the concluding remarks by revealing the devotion of Dr. Sarvpalli Radhakrushnan in the field of education.