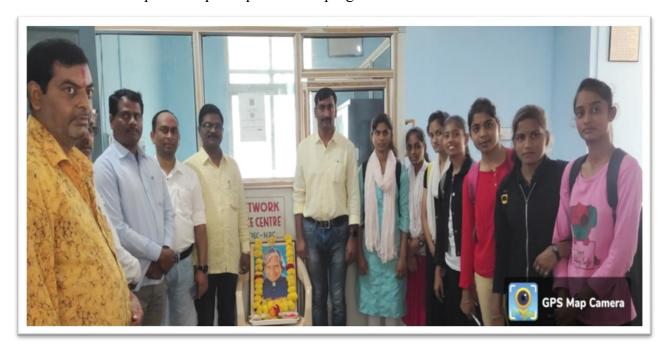

1. Teachers day was celebrated by the department of chemistry on 5th September 2022. 41 students wear participated in this event.

### **Event Report**

Name of the event : Celebration of Teachers Day

Organized / Sponsored by : Dept of Chemistry

Date of event : 05.09.2022 Location of event : Hall - 50

President of event : Dr. P. R. Khakre Chief guest of event : Dr.S. B. Maulage

Number of participants 41

Contact person's Name : Dr. S. V. Gayakwad

#### **Summary of the Event**

Teachers Day was celebrated by the Dept of Chemistry in Hall No. 50 of our college on date 05 September 2022. The chief guest of the event was Dr.S. B. Maulage, (P.G. Director), and the event was presided over by Dr. P. R. Khakre (Head). The purpose of the event was revealed by Dr. S V Gayakwad. He had given the introductory speech of the event in brief. The Chief guest had spoken about history of teachers day, also revealed about the life of Dr. Sarvpalli Radhakrushnan and his contribution towards the development of nation. On this occasion department of chemistry conducted student seminars on various topic of chemisty syllabus. President of event had given the concluding remarks by revealing the devotion of Dr. Sarvpalli Radhakrushnan in the field of education.

41 students were present as beneficiaries of the event and made the event grand success.