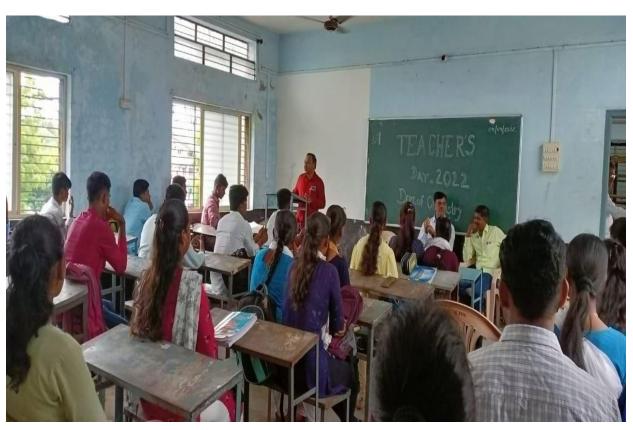

- 1. Teachers day was celebrated by the department of chemistry on 5th September 2022. 41 students wear participated in this event.
- 2. On 4th October 2022 and 14th February 2023 the college has organised science exhibition.
- 3. Independence day was celebrated by publishing different wallpapers on various aspects by various departments.
- 4. Republic day was celebrated by publishing different wallpapers on various aspects by various departments.
- 5. Marathi language conservation fortnight was celebrated by organising guest lecture on 17th January 2023 by Marathi department.
- 6. On 14th September 2022 Hindi day was celebrated by conducting various activities and competitions by the department of Hindi.
- 7. Population Day was celebrated in July 2022 by economics department.
- 8. National mathematics for celebrated on 22 December 2022 by mathematics department.
- 9. National wildlife week was celebrated during first 27th October 2022 by department of zoology.
- 10. National science day is celebrated on 28th February 2023 to mark the discovery of Raman effect by Indian physicist sir CV Raman- science association.
- 11. Former President of India APJ Abdul kalam's birth anniversary is celebrated as a reader inspiration day on 15th October 2022 by geography department.
- 12. World geography day was celebrated by the geography department on 14th January 2023.
- 13. International yoga day celebrated on 21st june 2022. NCC.
- 14. KARGIL VIJAY DIN WAS CELEBRATED ON 26 JULY NCC.
- 15. University foundation day was celebrated on 23rd August 2022 NCC
- 16. NCC day was celebrated on 27th November 2022.
- 17. Shahid Din was celebrated on 23rd march 2023.
- 18. Nss day was celebrated on 24 September 2022.
- 19. Yuva Din fortnite on 13th October 2022 by NSS.
- 20. Constitution day on 28 November 2022 by NSS.

1. Teachers day was celebrated by the department of chemistry on 5th September 2022. 41 students wear participated in this event.

#### **Summary of the Event**

Teachers Day was celebrated by the Dept of Chemistry in Hall No. 50 of our college on date 05 September 2022. The chief guest of the event was Dr.S. B. Maulage, (P.G. Director), and the event was presided over by Dr. P. R. Khakre (Head). The purpose of the event was revealed by Dr. S V Gayakwad. He had given the introductory speech of the event in brief. The Chief guest had spoken about history of teachers day, also revealed about the life of Dr. Sarvpalli Radhakrushnan and his contribution towards the development of nation. On this occasion department of chemistry conducted student seminars on various topic of chemisty syllabus. President of event had given the concluding remarks by revealing the devotion of Dr. Sarvpalli Radhakrushnan in the field of education.

41 students were present as beneficiaries of the event and made the event grand success.