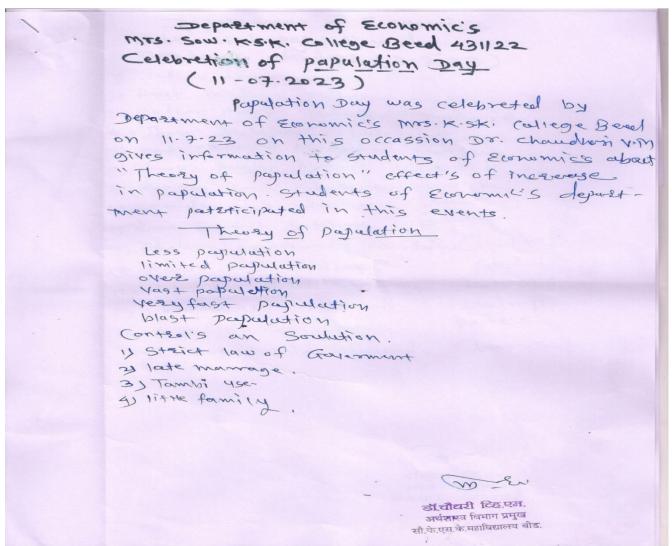

- 1. Teachers day was celebrated by the department of chemistry on 5th September 2022. 41 students wear participated in this event.
- 2. On 4th October 2022 and 14th February 2023 the college has organised science exhibition.
- 3. Independence day was celebrated by publishing different wallpapers on various aspects by various departments.
- 4. Republic day was celebrated by publishing different wallpapers on various aspects by various departments.
- 5. Marathi language conservation fortnight was celebrated by organising guest lecture on 17th January 2023 by Marathi department.
- 6. On 14th September 2022 Hindi day was celebrated by conducting various activities and competitions by the department of Hindi.
- 7. Population Day was celebrated in July 2022 by economics department.
- 8. National mathematics for celebrated on 22 December 2022 by mathematics department.
- 9. National wildlife week was celebrated during first 27th October 2022 by department of zoology.
- 10. National science day is celebrated on 28th February 2023 to mark the discovery of Raman effect by Indian physicist sir CV Raman- science association.
- 11. Former President of India APJ Abdul kalam's birth anniversary is celebrated as a reader inspiration day on 15th October 2022 by geography department.
- 12. World geography day was celebrated by the geography department on 14th January 2023.
- 13. International yoga day celebrated on 21st june 2022. NCC.
- 14. KARGIL VIJAY DIN WAS CELEBRATED ON 26 JULY NCC.
- 15. University foundation day was celebrated on 23rd August 2022 NCC
- 16. NCC day was celebrated on 27th November 2022.
- 17. Shahid Din was celebrated on 23rd march 2023.
- 18. Nss day was celebrated on 24 September 2022.
- 19. Yuva Din fortnite on 13th October 2022 by NSS.
- 20. Constitution day on 28 November 2022 by NSS.