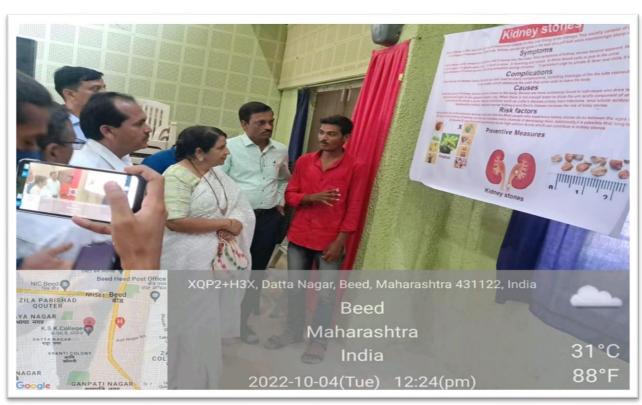

#### 2. On 4th October 2022 and 14th February 2023 the college has organised science exhibition.

### **Event Report**

Name of the event : District Level science exhibition

Organized / Sponsored by : Science Forum

Date of event : 04.10.2022

Location of event : Indoor Sport Hall

President of event : Dr. Deepa B. Kshirsagar

Chief Guest of event : -
Number of participants 44

Contact person's Name : Dr. P. B. Sirsat