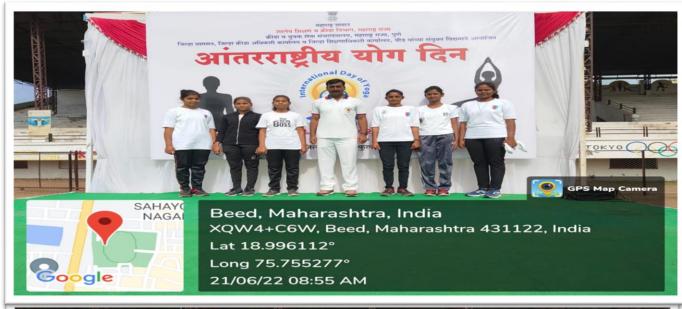

- 1. Teachers day was celebrated by the department of chemistry on 5th September 2022. 41 students wear participated in this event.
- 2. On 4th October 2022 and 14th February 2023 the college has organised science exhibition.
- 3. Independence day was celebrated by publishing different wallpapers on various aspects by various departments.
- 4. Republic day was celebrated by publishing different wallpapers on various aspects by various departments.
- 5. Marathi language conservation fortnight was celebrated by organising guest lecture on 17th January 2023 by Marathi department.
- 6. On 14th September 2022 Hindi day was celebrated by conducting various activities and competitions by the department of Hindi.
- 7. Population Day was celebrated in July 2022 by economics department.
- 8. National mathematics for celebrated on 22 December 2022 by mathematics department.
- 9. National wildlife week was celebrated during first 27th October 2022 by department of zoology.
- 10. National science day is celebrated on 28th February 2023 to mark the discovery of Raman effect by Indian physicist sir CV Raman- science association.
- 11. Former President of India APJ Abdul kalam's birth anniversary is celebrated as a reader inspiration day on 15th October 2022 by geography department.
- 12. World geography day was celebrated by the geography department on 14th January 2023.
- 13. International yoga day celebrated on 21st june 2022. NCC.
- 14. KARGIL VIJAY DIN WAS CELEBRATED ON 26 JULY NCC.
- 15. University foundation day was celebrated on 23rd August 2022 NCC
- 16. NCC day was celebrated on 27th November 2022.
- 17. Shahid Din was celebrated on 23rd march 2023.
- 18. Nss day was celebrated on 24 September 2022.
- 19. Yuva Din fortnite on 13th October 2022 by NSS.
- 20. Constitution day on 28 November 2022 by NSS.