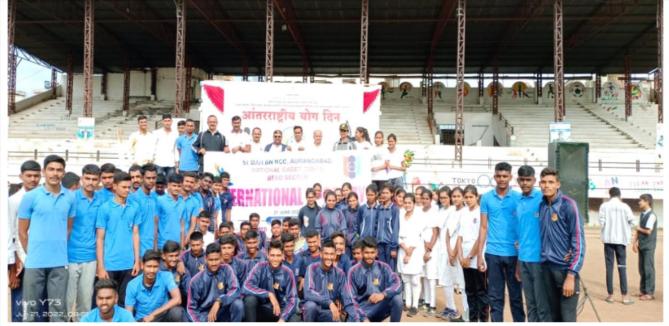

- 1. Teachers day was celebrated by the department of chemistry on 5th September 2022. 41 students wear participated in this event.
- 2. On 4th October 2022 and 14th February 2023 the college has organised science exhibition.
- 3. Independence day was celebrated by publishing different wallpapers on various aspects by various departments.
- 4. Republic day was celebrated by publishing different wallpapers on various aspects by various departments.
- 5. Marathi language conservation fortnight was celebrated by organising guest lecture on 17th January 2023 by Marathi department.
- 6. On 14th September 2022 Hindi day was celebrated by conducting various activities and competitions by the department of Hindi.
- 7. Population Day was celebrated in July 2022 by economics department.
- 8. National mathematics for celebrated on 22 December 2022 by mathematics department.
- 9. National wildlife week was celebrated during first 27th October 2022 by department of zoology.
- 10. National science day is celebrated on 28th February 2023 to mark the discovery of Raman effect by Indian physicist sir CV Raman- science association.
- 11. Former President of India APJ Abdul kalam's birth anniversary is celebrated as a reader inspiration day on 15th October 2022 by geography department.
- 12. World geography day was celebrated by the geography department on 14th January 2023.
- 13. International yoga day celebrated on 21st june 2022. NCC.
- 14. KARGIL VIJAY DIN WAS CELEBRATED ON 26 JULY NCC.
- 15. University foundation day was celebrated on 23rd August 2022 NCC
- 16. NCC day was celebrated on 27th November 2022.
- 17. Shahid Din was celebrated on 23rd march 2023.
- 18. Nss day was celebrated on 24 September 2022.
- 19. Yuva Din fortnite on 13th October 2022 by NSS.
- 20. Constitution day on 28 November 2022 by NSS.