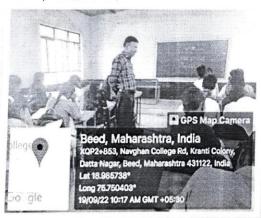

1. Teachers day was celebrated by the department of chemistry on 5th September 2022. 41 students wear participated in this event.

### **Event Report**

Name of the event : Celebration of Teachers Day

Organized / Sponsored by : Dept of Chemistry

Date of event : 05.09.2022 Location of event : Hall - 50

President of event : Dr. P. R. Khakre Chief guest of event : Dr.S. B. Maulage

#### **Summary of the Event**

Teachers Day was celebrated by the Dept of Chemistry in Hall No. 50 of our college on date 05 September 2022. The chief guest of the event was Dr.S. B. Maulage, (P.G. Director), and the event was presided over by Dr. P. R. Khakre (Head). The purpose of the event was revealed by Dr. S V Gayakwad. He had given the introductory speech of the event in brief. The Chief guest had spoken about history of teachers day, also revealed about the life of Dr. Sarvpalli Radhakrushnan and his contribution towards the development of nation. On this occasion department of chemistry conducted student seminars on various topic of chemisty syllabus. President of event had given the concluding remarks by revealing the devotion of Dr. Sarvpalli Radhakrushnan in the field of education.