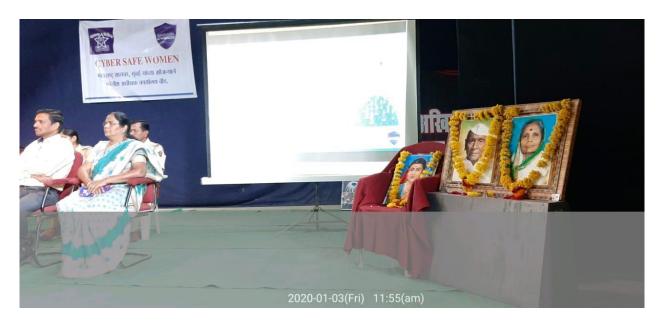

|                                         |                                           |

| Name of the Event  | :- Birth Anniversary of Savitribai Phule     |  |
|--------------------|----------------------------------------------|--|
| Organization       | :- National service scheme                   |  |
| /Location          | :- Mrs. K.S.K College, Beed dated 19/02/2021 |  |
| Presented          | :- Dr. Abasaheb Hange                        |  |
| No of Participants | :- No.Of Teachers 20, No of Volunteers 98    |  |
| Contact Name       | :- Dr. Khakre P.R,Shete N.P, Dr. Shinde S.V  |  |

Mrs. K.S.K College and National service scheme organized program on the life of Savitribai Phule. Vice Principal, Dr. Abasaheb Hange Dr. Shivanand Kshirsagar were present for the program.



| Name of the Event  | :- Birth Anniversary of Subhash Chandra Bose |  |
|--------------------|----------------------------------------------|--|
| Organization       | :- National service scheme                   |  |
| /Location          | :- Mrs. K.S.K College, Beed dated 19/02/2021 |  |
| Presented          | :- Dr. Abasaheb Hange                        |  |
| No of Participants | :- No.Of Teachers 08, No of Volunteers 80    |  |
| Contact Name       | :- Dr. Khakre P.R,Shete N.P,Dr. Shinde S.V   |  |

Mrs Mrs. K.S.K College and National service scheme celebrated Birth Anniversary of Subhash Chandra Bose by organizing program on the life of Birth Anniversary of Subhash Chandra Bose. Vice Principal, Dr. Abasaheb Hange Dr. Shivanand Kshirsagar were present for the program.



| Name of