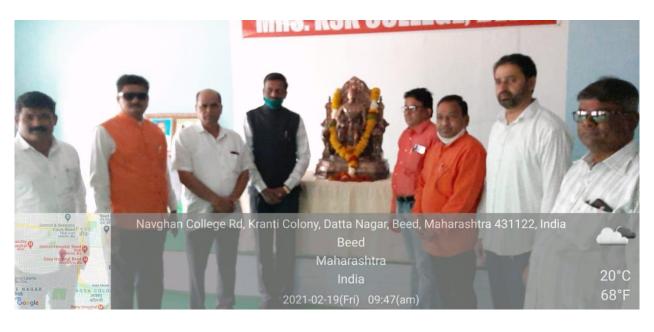

| Name of the Event  | :- Birth Anniversary of Chhatrapati Shivaji Maharaj |
|--------------------|-----------------------------------------------------|
| Organization       | :- National service scheme                          |
| /Location          | :- Mrs. K.S.K College, Beed dated 19/02/2021        |
| Presented          | :- Dr. Abasaheb Hange                               |
| No of Participants | :- No.Of Teachers 08, No of Volunteers 78           |
| Contact Name       | :- Dr. Khakre P.R,Shete N.P,Dr. Shinde S.V          |