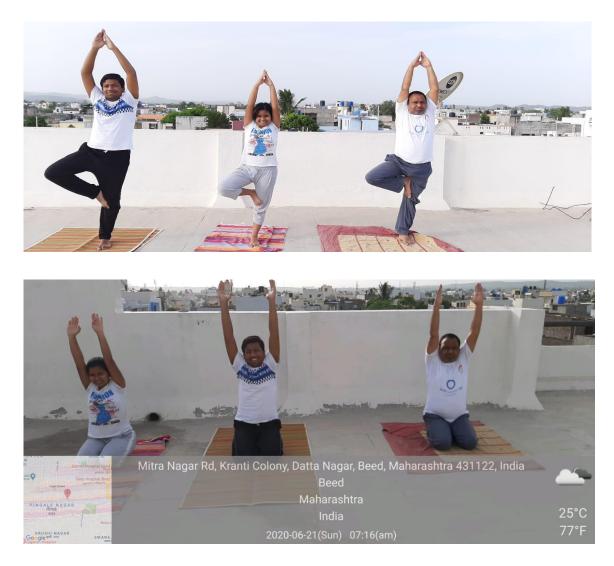

|                    | Event Report                                 |  |  |
|--------------------|----------------------------------------------|--|--|
| Name of the Event  | :- International Yoga day celebration        |  |  |
| Organization       | :- National service scheme                   |  |  |
| /Location          | :- Mrs. K.S.K College, Beed dated 21-06-2020 |  |  |
| Presented          | :- Rajendra Gadwkar (Yoga Teacher)           |  |  |
| Chief Guest        | :- Dr. Abasaheb Hange                        |  |  |
| No of Participants | :- No.Of Teachers -24,No.of Volunteers - 48  |  |  |
| :- Contact Name    | :- Dr. Khakre P.R,Shete N.P,Dr. Shinde S.V   |  |  |

Mrs. K.S.K College and National service scheme organized The International Yoga day to conduct Yoga, Different Activity like Pranayam, Anulom-vilom Kapalbhati, Bramhari etc. All Teacher and Volunteers were present. Vice Principal Abasaheb Hnage, Shivanand Kshirsagar and Dr. Khakre P.R,Shete N.P,Dr. Shinde S.V were attended the event.