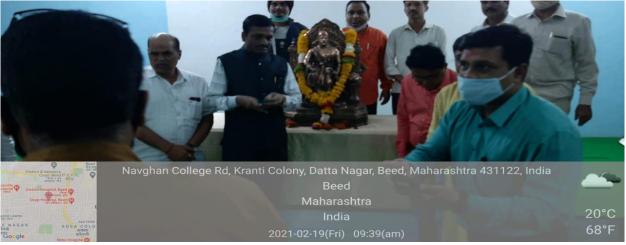

| Name of the Event  | :- Birth Anniversary of Chhatrapati Shivaji Maharaj |
|--------------------|-----------------------------------------------------|
| Organization       | :- National service scheme                          |
| /Location          | :- Mrs. K.S.K College, Beed dated 19/02/2021        |
| Presented          | :- Dr. Abasaheb Hange                               |
| No of Participants | :- No.Of Teachers 08, No of Volunteers 78           |
| Contact Name       | :- Dr. Khakre P.R,Shete N.P,Dr. Shinde S.V          |