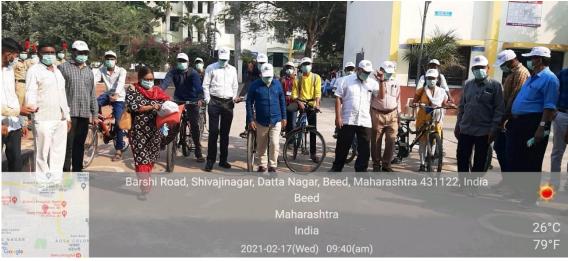

st Bhalshankar Varshy

201

24

25

0.7

| Name of the Event   | :- Mask Distrubution and Cycle Rally           |
|---------------------|------------------------------------------------|
| Organization        | :- National service scheme                     |
| /Location           | :- Mrs. K.S.K College, Beed dated 17-02-2021   |
| Presented           | :- Dr. Abasaheb Hange                          |
| No of Participants  | :- Mask Distribution , Cycle Rally by Students |
| <b>Contact Name</b> | :- Dr. Khakre P.R,Shete N.P,Dr. Shinde S.V     |

Mrs. K.S.K College and National service scheme has organized Birth Anniversary Honorable President of Municipal Corporation Dr. Bharatbhushan Kshirsagar. In Covid19 pandemic situation all the students in college campus are distributed with free masks and sanitizer and orgnised the cycle rally to aware "Green Environment, "25 students participated in this rally.

# Cycle Rally

Craikwood Peavin Sheikgishan Pawas Krishna Baly Joeunge Crunesh Laxmon Goze Akshay Brabhy Maske Sneha Bramhadatta Patait Aditi Jagannath. Ghodke Mayuei Bhimeao peatisha Rajendea male Akanksha Rameth Ahire Abize Anamite Bhaquat munde Sonali Ramidas Tayad Tejal Parmether Stiple Sable shubhang 1 dashrath Kotule Struti Narayan andale Akanksha Baby Sable suvarna dashrdth Hange Saushi Santosh Nagare Poola Machhindra Khambekar Rutuja Ravising Bhalsbankar Varsha Ashok