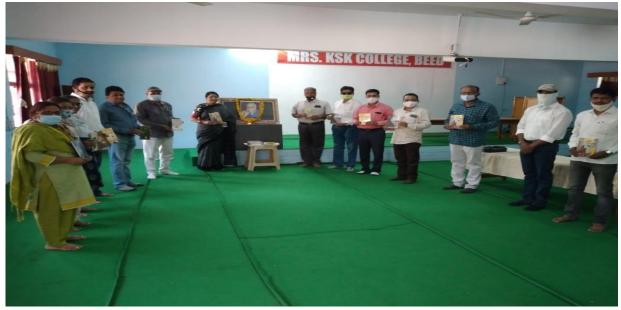

st Bhalshankar Varshy

201

24

25

0.7

| Name of the Event   | :- Mask Distrubution and Cycle Rally           |
|---------------------|------------------------------------------------|
| Organization        | :- National service scheme                     |
| /Location           | :- Mrs. K.S.K College, Beed dated 17-02-2021   |
| Presented           | :- Dr. Abasaheb Hange                          |
| No of Participants  | :- Mask Distribution , Cycle Rally by Students |
| <b>Contact Name</b> | :- Dr. Khakre P.R,Shete N.P,Dr. Shinde S.V     |

Mrs. K.S.K College and National service scheme has organized Birth Anniversary Honorable President of Municipal Corporation Dr. Bharatbhushan Kshirsagar. In Covid19 pandemic situation all the students in college campus are distributed with free masks and sanitizer and orgnised the cycle rally to aware "Green Environment, "25 students participated in this rally.