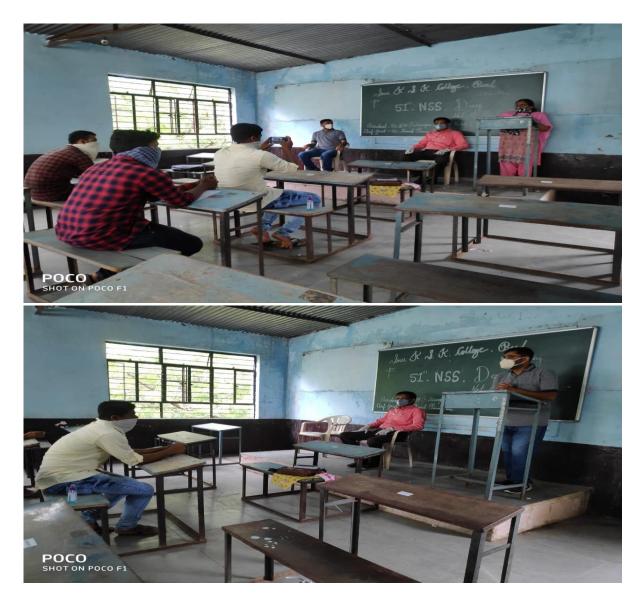

|                    | Event Report                                 |  |  |
|--------------------|----------------------------------------------|--|--|
| Name of the Event  | :- International Yoga day celebration        |  |  |
| Organization       | :- National service scheme                   |  |  |
| /Location          | :- Mrs. K.S.K College, Beed dated 21-06-2020 |  |  |
| Presented          | :- Rajendra Gadwkar (Yoga Teacher)           |  |  |
| Chief Guest        | :- Dr. Abasaheb Hange                        |  |  |
| No of Participants | :- No.Of Teachers -24,No.of Volunteers - 48  |  |  |
| :- Contact Name    | :- Dr. Khakre P.R,Shete N.P,Dr. Shinde S.V   |  |  |

Mrs. K.S.K College and National service scheme organized The International Yoga day to conduct Yoga, Different Activity like Pranayam, Anulom-vilom Kapalbhati, Bramhari etc. All Teacher and Volunteers were present. Vice Principal Abasaheb Hnage, Shivanand Kshirsagar and Dr. Khakre P.R,Shete N.P,Dr. Shinde S.V were attended the event.