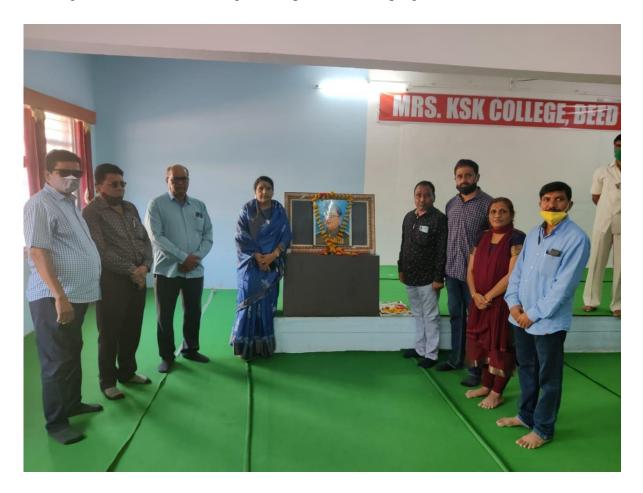

| Name of the Event :- Birth Anniversary of Sant.Gadgebaba and Cleaning College |                                              |
|-------------------------------------------------------------------------------|----------------------------------------------|
| Organization                                                                  | :- National service scheme                   |
| /Location                                                                     | :- Mrs. K.S.K College, Beed dated 23/01/2021 |
| Presented                                                                     | :- Dr. Abasaheb Hange                        |
| No of Participants                                                            | :- No.Of Teachers 08, No of Volunteers 35    |
| Contact Name                                                                  | :- Dr. Khakre P.R,Shete N.P,Dr. Shinde S.V   |

Mrs. K.S.K College and National service scheme celebrated Birth Anniversary of Sant Gadgebaba by organizing speech by Dr. Hange A.S. who commented and conveyed messages for social work and village cleaning and cleaning college Campus, botanical garden and tree plantation and disposing the garbage.