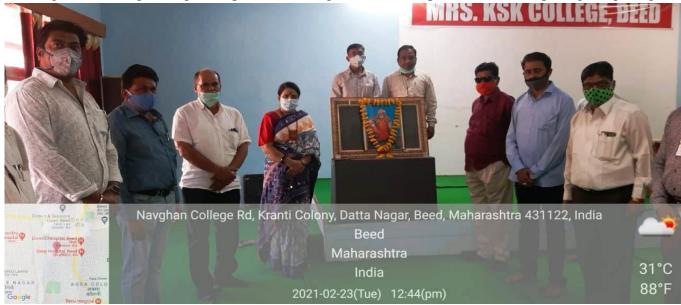

| Name of the Event  | :- Birth Anniversary of Chhatrapati Shivaji Maharaj |
|--------------------|-----------------------------------------------------|
| Organization       | :- National service scheme                          |
| /Location          | :- Mrs. K.S.K College, Beed dated 19/02/2021        |
| Presented          | :- Dr. Abasaheb Hange                               |
| No of Participants | :- No.Of Teachers 08, No of Volunteers 78           |
| Contact Name       | :- Dr. Khakre P.R,Shete N.P,Dr. Shinde S.V          |