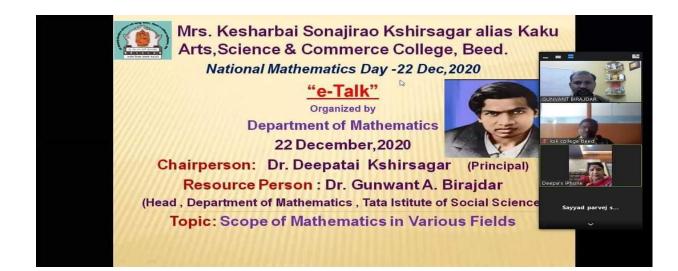

ndian mathematician Shrinivasa Ramanujan, Bhaskaracharya, Aryabhat etc. He explains importance of National Mathematics Day. Sir gives detailed about scope of mathematics in IIT, Reserch, Industries, competitive examinations etc. President of event Dr. Deepatai Kshirsagar, Principal of our college given the concluding remarks. In his speech madam gives information about importance of mathematics in varies disciplines and contribution of Indian mathematicians. 75 participants were participated as beneficiaries of the event and made the event grand success. Dr.Shrimangale G.W. propose vote of thanks. Mr. Raut S.R. gives introductory speech. Dr.Hange A.S.(Vice Principal), Dr.S.V. Kshirsagar.(Vice Principal). Mr.Syed L.N.(Vice Principal)., Mr.Kolekar (Supervisor) were present for the program.