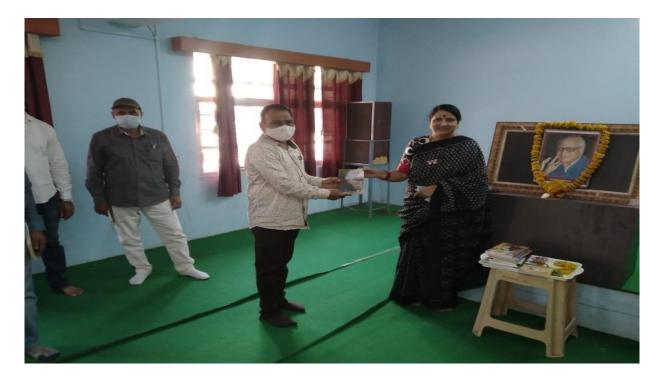

st Bhalshankar Varshy

201

24

25

0.7

| Name of the Event   | :- Mask Distrubution and Cycle Rally           |
|---------------------|------------------------------------------------|
| Organization        | :- National service scheme                     |
| /Location           | :- Mrs. K.S.K College, Beed dated 17-02-2021   |
| Presented           | :- Dr. Abasaheb Hange                          |
| No of Participants  | :- Mask Distribution , Cycle Rally by Students |
| <b>Contact Name</b> | :- Dr. Khakre P.R,Shete N.P,Dr. Shinde S.V     |

Mrs. K.S.K College and National service scheme has organized Birth Anniversary Honorable President of Municipal Corporation Dr. Bharatbhushan Kshirsagar. In Covid19 pandemic situation all the students in college campus are distributed with free masks and sanitizer and orgnised the cycle rally to aware "Green Environment, "25 students participated in this rally.