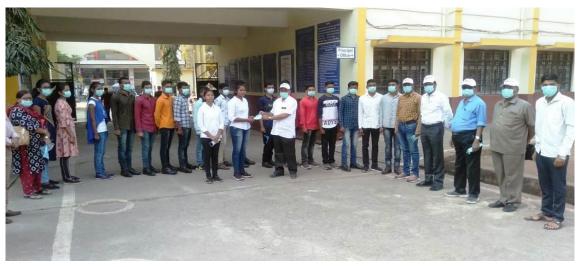

st Bhalshankar Varshy

201

24

25

0.7

| Name of the Event   | :- Mask Distrubution and Cycle Rally           |
|---------------------|------------------------------------------------|
| Organization        | :- National service scheme                     |
| /Location           | :- Mrs. K.S.K College, Beed dated 17-02-2021   |
| Presented           | :- Dr. Abasaheb Hange                          |
| No of Participants  | :- Mask Distribution , Cycle Rally by Students |
| <b>Contact Name</b> | :- Dr. Khakre P.R,Shete N.P,Dr. Shinde S.V     |

Mrs. K.S.K College and National service scheme has organized Birth Anniversary Honorable President of Municipal Corporation Dr. Bharatbhushan Kshirsagar. In Covid19 pandemic situation all the students in college campus are distributed with free masks and sanitizer and orgnised the cycle rally to aware "Green Environment, "25 students participated in this rally.

### Mask Distribution