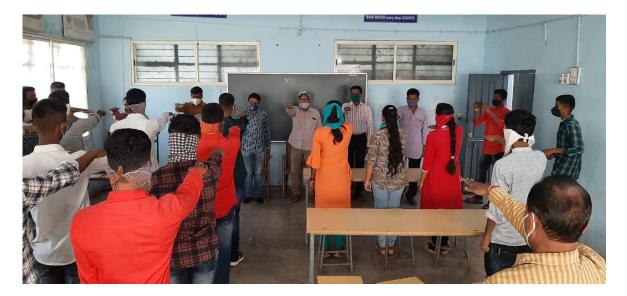

| :- Reading of Constitution of India          |
|----------------------------------------------|
| :- National service scheme                   |
| :- Mrs. K.S.K College, Beed dated 26/11/2020 |
| :- Dr. Shivanand Kshirsagar                  |
| :- Dr. Abasaheb Hange                        |
| :- No.Of Teachers -03, No.of Volunteers - 40 |
| :- Dr. Khakre P.R,Shete N.P,Dr. Shinde S.V   |
|                                              |

Mrs. K.S.K College and National service scheme organized special program wherein information and importance of constitution of India was revealed by vice Principal to Volunteers.

| अ. क्र. | प्राध्यापकाचे नाव        | पद                                            | स्वाक्षरी |
|---------|--------------------------|-----------------------------------------------|-----------|
| १.      | 3- आकासाहेव हांगी        | उपपार्थार्थ ह                                 | of so     |
| २.      | 31- चित्वानेट् इनीरसाहार | उप प्राचार्य                                  | 800       |
| ₹.      | अरं समीध माउलेग          | पदवीत्तर विमाग अम्                            | - Janorel |
| Υ.      | यां- पंडित खाळरे         | aputophilecopiat                              | the       |
| ц.      | X1, 2112/05915 U.H. (2). | Aest-port                                     | (paner)   |
| ξ.      | मा- नागेग होरी           | 2012 mileiapit                                |           |
| 6.      | भा ज झनिता दिनि          | <u>     lı                               </u> |           |
| 8       | Dr. Ramteke D. D.        | Associate Prof.,<br>(Dromatics)               | (Domen?   |