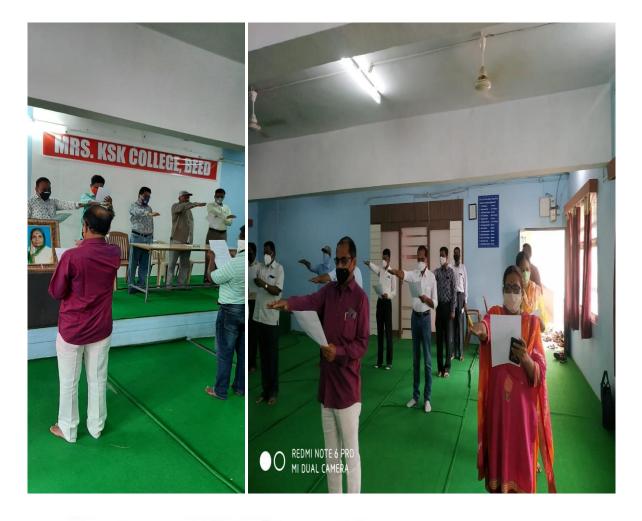

| :- Reading of Constitution of India          |
|----------------------------------------------|
| :- National service scheme                   |
| :- Mrs. K.S.K College, Beed dated 26/11/2020 |
| :- Dr. Shivanand Kshirsagar                  |
| :- Dr. Abasaheb Hange                        |
| :- No.Of Teachers -03, No.of Volunteers - 40 |
| :- Dr. Khakre P.R,Shete N.P,Dr. Shinde S.V   |
|                                              |

Mrs. K.S.K College and National service scheme organized special program wherein information and importance of constitution of India was revealed by vice Principal to Volunteers.

| अ. क्र. | प्राध्यापकाचे नाव        | पद                                            | स्वाक्षरी |
|---------|--------------------------|-----------------------------------------------|-----------|
| १.      | 3- आकासाहेव हांगी        | उपपार्थार्थ ह                                 | of so     |
| २.      | 31- चित्वानेट् इनीरसाहार | उप प्राचार्य                                  | 800       |
| ₹.      | अरं समीध माउलेग          | पदवीत्तर विमाग अम्                            | - Janorel |
| Υ.      | यां- पंडित खाळरे         | aputophilecopiat                              | the       |
| ц.      | X1, 2112/05915 U.H. (2). | Aest-port                                     | (paner)   |
| ξ.      | मा- नागेग होरी           | 2012 mileiapit                                |           |
| 6.      | भा ज झनिता दिनि          | <u>     lı                               </u> |           |
| 8       | Dr. Ramteke D. D.        | Associate Prof.,<br>(Dromatics)               | (Domen?   |