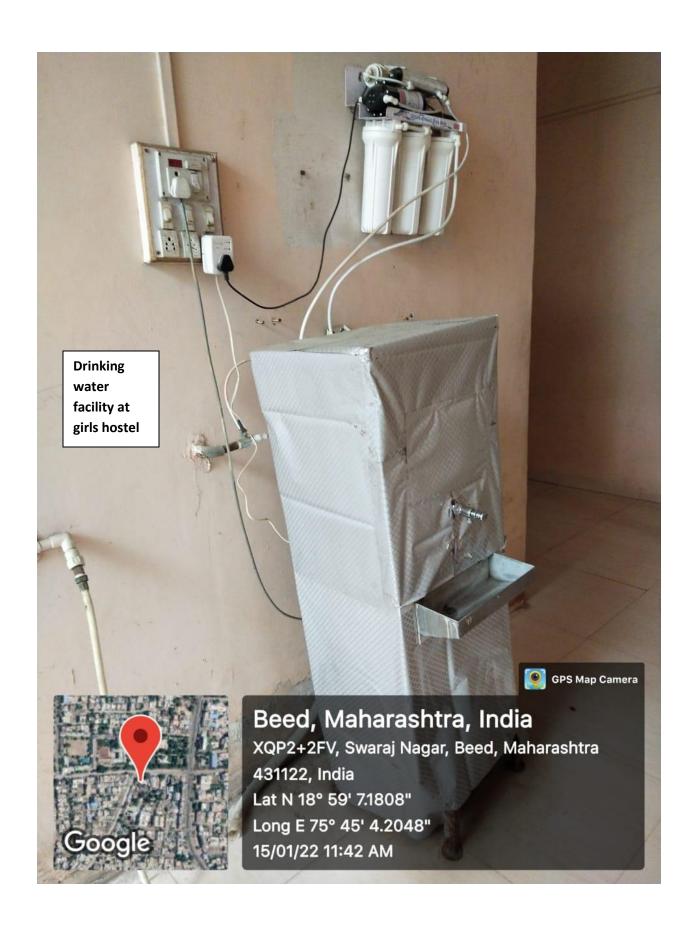

#### C) Common room:-

- The following common facilities are provided on the girls student and female staff at the college campus.
- Constructed a girls hostel of 100 girls capacity with all facilities including reading room, dining hall, refreshment, water purify, dustbins.
- Separate common room with laboratory washroom facility is provided to girl students
- Separate reading rooms for boys, girls and staff respectively in the library of the college.
- Separate queue for girls and boys at the administrative building.
- Separate parking facility for girls is available.