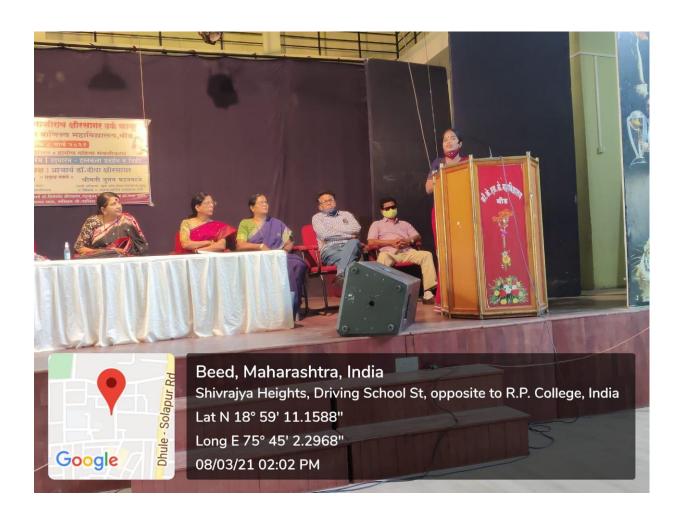

International Women's Day Celebration Program was organized by the Women cell in the college at Auditorium hall on dated 08.03.2021. The event was presided over by Hon. Principal Dr.D.B.Kshirsagar. The purpose of the event was revealed by Dr. Khandat M.S., Chairman. She had detailed the event in brief.

Hon. Vijayatai Pawar is a President of Harpanni Gorbanjara Mahila Kala Vikas Mandal. Her topic of lecture was An empowerment of Rural Indian Women. She narrated her success story. She worked very hard and with full efforts for banjara bead craft work and glitering applique mirrors .At present the Banjara wearing is in the fashion. Articles produced by the Mandal has a big and huge scope and demand in the market of country and even in the globe. She has received Central Government Grant to carry on her work. Her success story appealed the audience

Hon. Nutan Kajbaje, Fashion Designer is associated with Harpanni Gorbanjara Mahila Kala Vikas Mandal. She is dealing with the professional guidance to the traditional banjara work. She explained her role in packaging, marketing and reforming according to the current fashion. Her

speech was focused on the topic Opportunities in Skilled Profession like fashion designing.

**2.Exhibition and Sale of World popular Banjara handicrafts, jewellery, clothing and upholstery clothing**-It was inaugurated by Hon. President of the event i.e. Principal Dr. Deepatai Kshirsagar. Hon. Dr. Bharatbhushanji Kshirsagar, President of our Institute visited the Exhibition and appreciated the overall work. The Exhibition was really capable enough to emphasize the banjara basics in the theme itself. It was a sheer joy to observe it. Masks and jewellery section was found be the point of attraction.