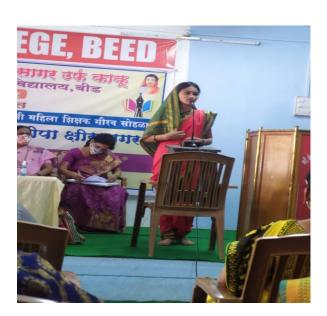

#### **Summary of the Event**

One Day National e-Conference was organised by Women cell, Social Sciences Forum and Health Care unit of Mrs. K.S.K. College on the topic "Social Personality: Need of an hour" on dated 06.01.2021.President of the event was Hon. Principal Dr. D. B. Kshirsagar.

Chief guest Hon. Manishatai Tokle delivered the speech on the topic Social exhortation and Social Observation of College students. Society is with male and female around and with equal constitutional rights. She narrated the different ways of direct and indirect gender discrimination in India. She has enlightened the issue with various practical experiences. Never the less, she raised the topic from local to State and nation. While conducting Session, Chairperson Manishatai who is the Social worker has emphasized many more references with reference to girls and women safety in India and legal protection in this concern. In a way she has awakened the participants and College students developing realistic vision and right angle to be a better human being in Society.

Dr. Sunil Rautmare from Pune was Chairperson for next Session. He has delivered a very informative lecture with studied and simplified PPT on the topic Adolescent health, exercise and life style.

President Hon. Dr. D. B. Kshirsagar has concluded the virtual conference stating the importance of health and Social and moral behaviour in the life of human being. The importance is underlined in the developing country like India. She also stressed that students needed an awakening for the declining social values the importance of awakening in concern with gender bias.