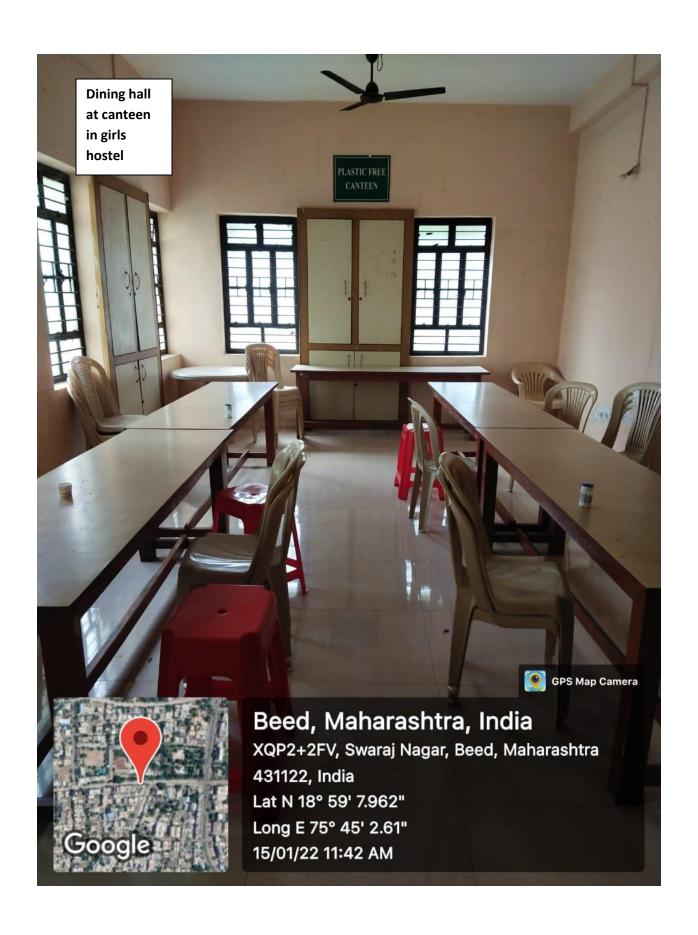

#### C) Common room:-

- The following common facilities are provided on the girls student and female staff at the college campus.
- Constructed a girls hostel of 100 girls capacity with all facilities including reading room, dining hall, refreshment, water purify, dustbins.
- Separate common room with laboratory washroom facility is provided to girl students
- Separate reading rooms for boys, girls and staff respectively in the library of the college.
- Separate queue for girls and boys at the administrative building.
- Separate parking facility for girls is available.

Girls Hostel of 100 students capacity and all available facilities at hostel:

Maharashtra Act No. XXXIII OF 1999 (The Maharashtra Prohibition of Ragging Act, 1999)

Ref.: I- Govt. Res. Dated 4 June 2015, dated 18 July 2007