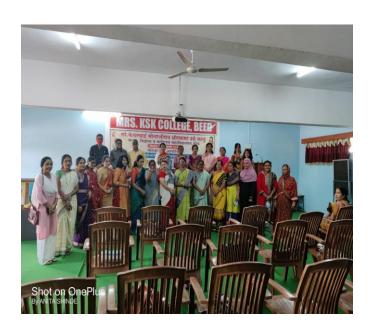

| Sr No | Title of Activities             | Organising Unit/<br>Agency/<br>Collaborating<br>agency                        | No. of teachers coordinated and students participated in Activity | Date       |
|-------|---------------------------------|-------------------------------------------------------------------------------|-------------------------------------------------------------------|------------|
| 1.    | Savitribai Phule<br>Jayanti     | Women cell<br>Mrs K.S.K<br>College Beed                                       | 25 +6=31                                                          | 03.01.2021 |
| 2.    | One day National<br>Conference  | Women cell ,<br>Health Care &<br>Social Forum<br>of Mrs K.S.K<br>College Beed | 06+122=128                                                        | 06.01.2021 |
| 3.    | Essay Competition               | Women cell<br>Mrs K.S.K<br>College Beed                                       | 6+14=20                                                           |            |
| 4.    | Slogan Competition              | Women cell<br>Mrs K.S.K<br>College Beed                                       | 6+18=24                                                           |            |
| 5.    | Poster Competition              | Women cell<br>Mrs K.S.K<br>College Beed                                       | 6+7=13                                                            |            |
| 6.    | International<br>Women's<br>Day | Women cell<br>Mrs K.S.K<br>College Beed                                       | 6+57=63                                                           |            |

International Women's Day Celebration Program was organized by the Women cell in the college at Auditorium hall on dated 08.03.2021. The event was presided over by Hon. Principal Dr.D.B.Kshirsagar. The purpose of the event was revealed by Dr. Khandat M.S., Chairman. She had detailed the event in brief.

To celebrate the event Vice Principal Dr. Hange A.S., Vice Principal Dr. Kshirsagar S.V.,PG Director Dr. Gulve R.M., and Junior College Vice Principal Sayad Lal and Junior College Supervisor

Jalinder Kolekar were present. Total 73 participants were present as beneficiaries of the event and made the event grand success. Among them 16 were females and were 57 males.