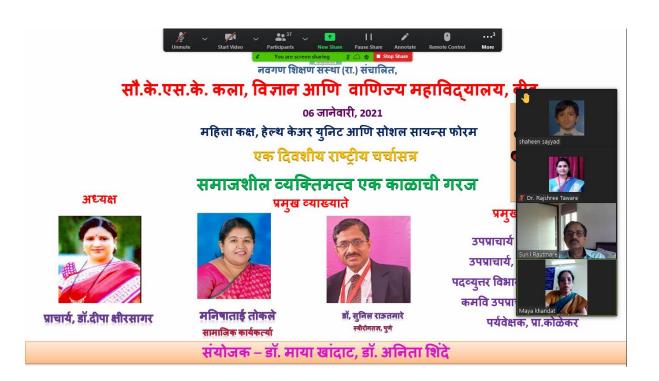

Organized / Sponsored by : Women cell, Social Sciences, Health care unit

Date of event : 06-01-2021

Location of event : Mrs. K.S.K. College Beed President of event : Principal Dr.D.B.Kshirsagar

Chief guest of event :-Hon. Manishatai Tokle, Dr. Sunil Rautmare

#### **Summary of the Event**

One Day National e-Conference was organised by Women cell, Social Sciences Forum and Health Care unit of Mrs. K.S.K. College on the topic "Social Personality: Need of an hour" on dated 06.01.2021.President of the event was Hon. Principal Dr. D. B. Kshirsagar.

Chief guest Hon. Manishatai Tokle delivered the speech on the topic Social exhortation and Social Observation of College students. Society is with male and female around and with equal constitutional rights. She narrated the different ways of direct and indirect gender discrimination in India. She has enlightened the issue with various practical experiences. Never the less, she raised the topic from local to State and nation. While conducting Session, Chairperson Manishatai who is the Social worker has emphasized many more references with reference to girls and women safety in India and legal protection in this concern. In a way she has awakened the participants and College students developing realistic vision and right angle to be a better human being in Society.

Dr. Sunil Rautmare from Pune was Chairperson for next Session. He has delivered a very informative lecture with studied and simplified PPT on the topic Adolescent health, exercise and life style.

President Hon. Dr. D. B. Kshirsagar has concluded the virtual conference stating the importance of health and Social and moral behaviour in the life of human being. The importance is underlined in the developing country like India. She also stressed that students needed an awakening for the declining social values the importance of awakening in concern with gender bias.