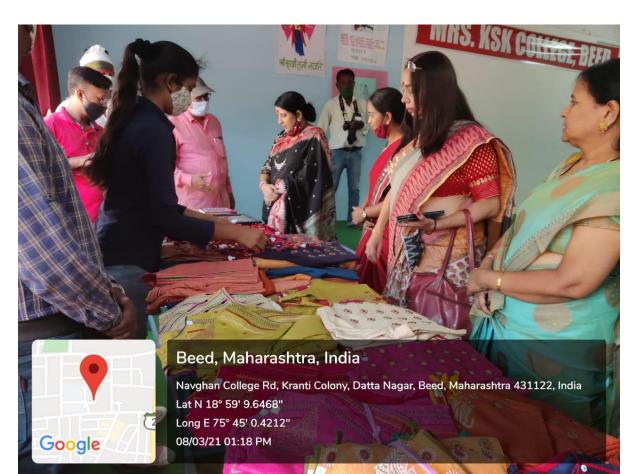

2.Exhibition and Sale of World popular Banjara jewellery,

clothes, masks etc.

Organized / Sponsored by : Women cell, Mrs. K.S.K. College Beed

Date of event : 08-03-2021

Location of event : Mrs. K.S.K. College Beed

speech was focused on the topic Opportunities in Skilled Profession like fashion designing.

**2.Exhibition and Sale of World popular Banjara handicrafts, jewellery, clothing and upholstery clothing**-It was inaugurated by Hon. President of the event i.e. Principal Dr. Deepatai Kshirsagar. Hon. Dr. Bharatbhushanji Kshirsagar, President of our Institute visited the Exhibition and appreciated the overall work. The Exhibition was really capable enough to emphasize the banjara basics in the theme itself. It was a sheer joy to observe it. Masks and jewellery section was found be the point of attraction.