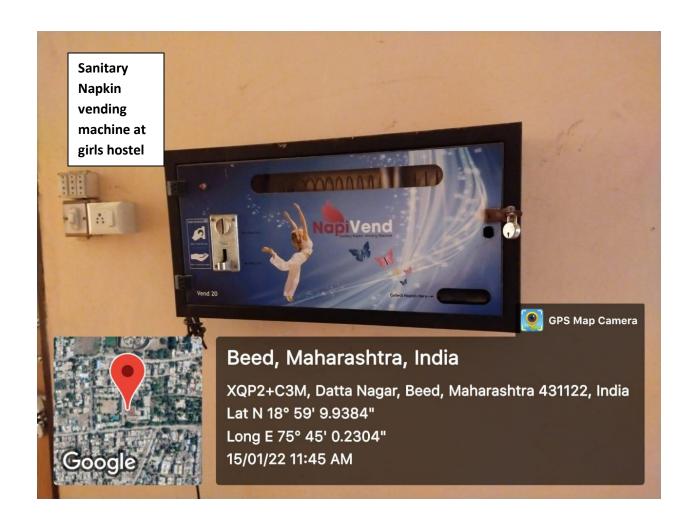

#### **B)** Counseling:

- Following are some initializes in providing counseling facility through gender sensitization.
- At the beginning of every academic year, the principal address the new comer student regarding the safely and security as well as counseling and guidance cell.
- Sanitary napkin vending machine facility in provided in the college campus.
- World women's day and world women's health day in celebrated by conducting various activities to guide the girl student every year.
- Every year girl student are guided regarding nutrition and health check-up campus by the health care committee.
- Various guest lectures have been organized on issues of girls by the various eminent personalities during the last five years.
- The student of the college are guided and counseled regarding gender equity through one act play, street shows & rallies.