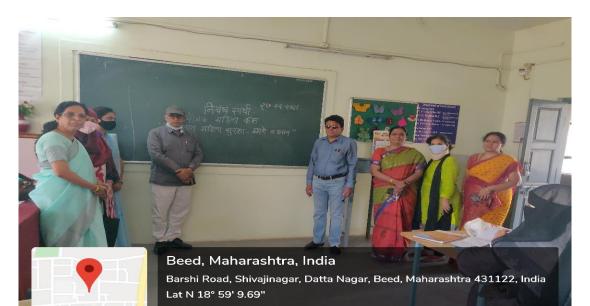

- 1. Poetess convention (*Kavisammelam*) has been organized by department of Marathi of our college in collaboration with All India Radio Beed on 10 February 2021. In this program, women staff of our college was participated. The same was broad casted on all India radio on the International women's day (08/03/2021).
- 2. The Covid-19 protection mask, sanitizer and counseling regarding Covid-19 pandemic have been provided to the girl students residing in college hostel.

Poetess convention (*Kavisammelam*) has been organized by department of Marathi of our college in collaboration with All India Radio Beed on 10 February 2021. In this program, women staff of our college was participated. The same was broad casted on all India radio on the International women's day (08/03/2021).