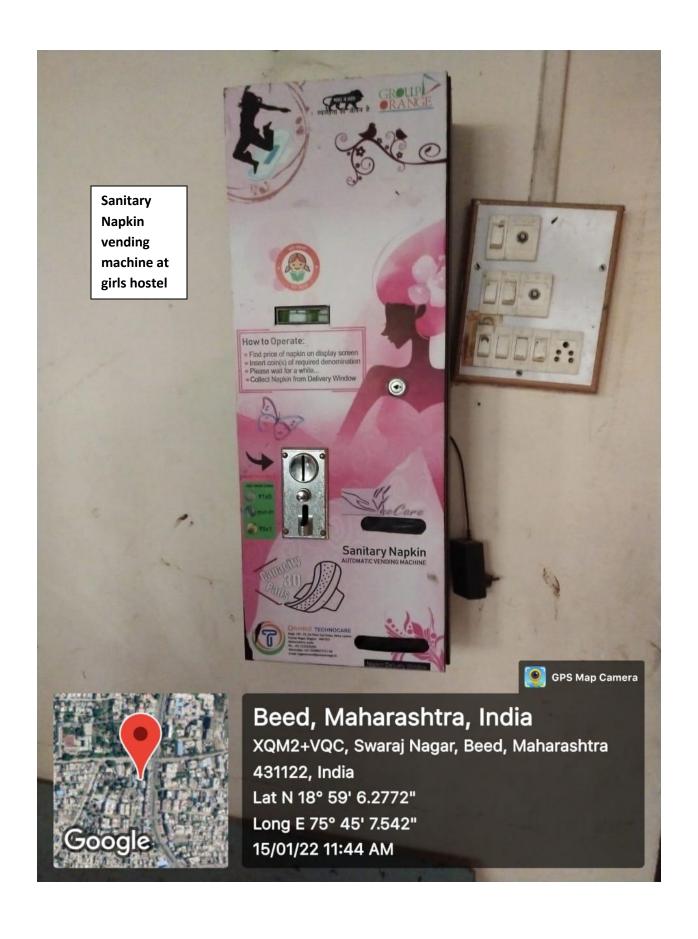

#### **B)** Counseling:

- Following are some initializes in providing counseling facility through gender sensitization.
- At the beginning of every academic year, the principal address the new comer student regarding the safely and security as well as counseling and guidance cell.
- Sanitary napkin vending machine facility in provided in the college campus.
- World women's day and world women's health day in celebrated by conducting various activities to guide the girl student every year.
- Every year girl student are guided regarding nutrition and health check-up campus by the health care committee.
- Various guest lectures have been organized on issues of girls by the various eminent personalities during the last five years.
- The student of the college are guided and counseled regarding gender equity through one act play, street shows & rallies.