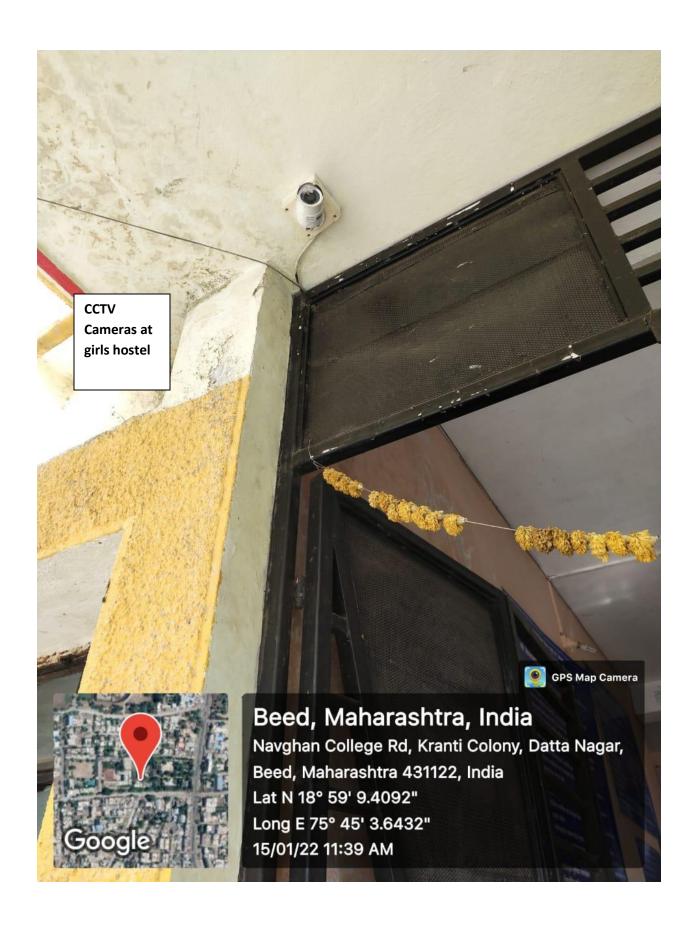

#### A) Safety and security:

- The college has constituted the discipline committee so as to maintain and provide safety and security to all stakeholders.
- No one is allowed in the campus without ID-card.
- Separate parking facility for males and females.
- The whole campus comes under the surveillance of CCTV cameras.
- Women's cell is constituted to resolve the grievances of student.
- As per the regulation of university, college has anti-ragging committee.
- Suggestion boxes are provided in all over the campus.
- NCC department has organized road safely rallies on every last week of January month every year special for girls