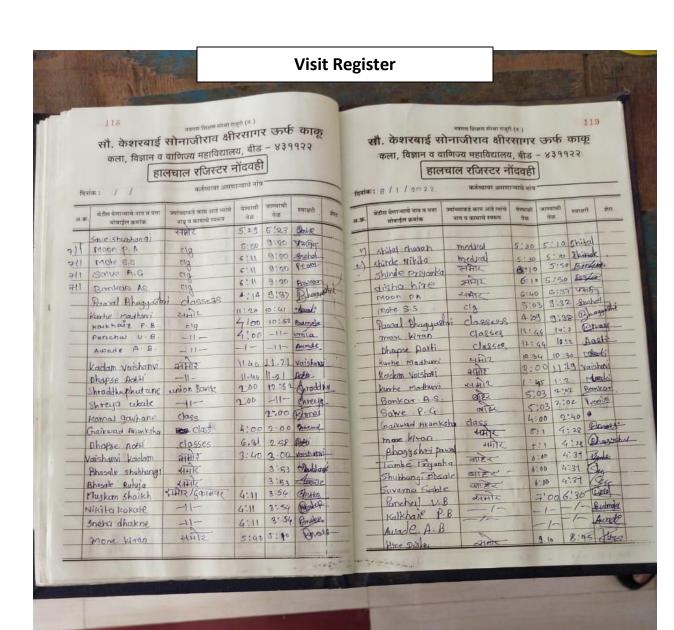

# Beed, Maharashtra, India

XQP2+C3M, Datta Nagar, Beed, Maharashtra 431122, India Lat N 18° 59' 9.9096" Long E 75° 45' 0.9936" 15/01/22 11:38 AM 118

भेडीस येणाऱ्याचे नाव व पत्ता

Sable Shubhan 91

MOON P. A

mote 8.8

Salve A.G

Bankan As.

Kunhe madhuri

Karkhair P. B

Pancha U. B

Awade A. B.

Kadam vaishanvi

Shraddhaphutane

Shreya whale

Komal garhane

Graikwad Akanksha

Phapse Aceti

Bhosale Rutuja

Nikita kokate

sneha dhakne more kiran

Muskam Shaikh

Vaishanvi kadam

Bhosale shubbang!

Dhapse Adeti

Paral Bhagyastai

दिनांक:

711

711

711

नवगण शिक्षण संस्था राजुरी (न.)

कर्तव्यावर असणाऱ्याचे नांव

येण्याची

5'29

5:50

6:11

6:11

6:11

4:14

11:20

4100

4:00

-1-

2:00

2:00

6.31

4:11

4:11

5:23

9:20

9:20

10:41

-t1-

-11-

11.20 11.21 vaishan

-11-

4:00 2:00 Pairend

3:40 3.00 vaishanvi

3:53

3:54

3:54

11.40 11.21

स्वाक्षरी

Orbie

प्रअमिनः

grehal

Bankon

umia

Awade

chreeja

9:20 Prom

9137 Rhagy

10:52 Padmeje

12:52 Araddin

2:00 Romai

2.58 About

3:53 Muntag

# सौ. केशरबाई सोनाजीराव क्षीरसागर ऊर्फ काकू कला, विज्ञान व वाणिज्य महाविद्यालय, बीड - ४३११२२

हालचाल रजिस्टर नोंदवही

ज्यांच्याकडे काम आहे त्यांचे

नाव् व कामाचे स्वरूप स्मार

classess

cla

cia

21412

clg

-11-

-11-

भागर

-11-

union Bank

11-

dags