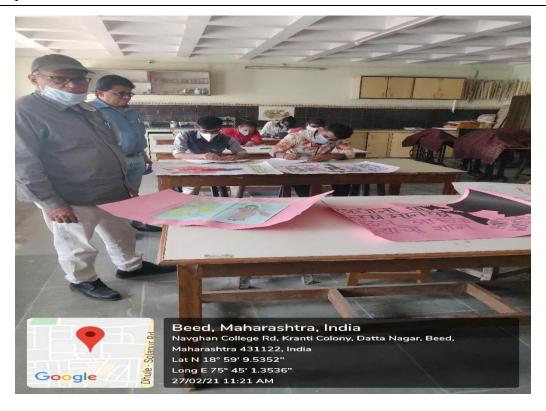

Name of the event : Essay Competition on "Women Security in India: Reasons

and Remedies"

Organized / Sponsored by : Women cell, Mrs. K.S.K. College Beed

Date of event : 27-02-2021

Location of event : Mrs. K.S.K. College Beed

#### **Summary of the Event**

Essay Competition was organised by Women Cell on the topic "Women Security in India: Reasons and Remedies" on dated 27.02.2021.

Total 14 participants were present for the Essay competition. Altogrther 12 girls and 2 boys participated in the competition.

#### Event Report No. 4

Name of the event : Slogan Competition on "Respect Women"

Organized / Sponsored by : Women cell, Mrs. K.S.K. College Beed

Date of event : 27-02-2021

Location of event : Mrs. K.S.K. College Beed
President of event : Principal Dr.D.B.Kshirsagar
Chief guest of event :-Vice Pricipal Dr. Hange A.S.

#### **Summary of the Event**

Slogan Competition was organised by Women Cell on the topic "Respect Women" on dated 27.02.2021.It was held in Marathi, Hindi and English language.

Total 18 Girl participants were present for the Slogan competition.

Organized / Sponsored by : Women cell , Mrs. K.S.K. College Beed

Date of event : 27-02-2021

Location of event : Mrs. K.S.K. College Beed

Inspiration for the event : Principal Dr.D.B.Kshirsagar

Chief guest of event :-Vice Principal Dr. Hange A.S.

#### **Summary of the Event**

Poster Competition was organised by Women Cell on the topic "Women in India" on dated 27.02.2021.

Total 07 Girl participants were present for the Slogan competition.

Dr. Vaidya Anita examined the Posters.