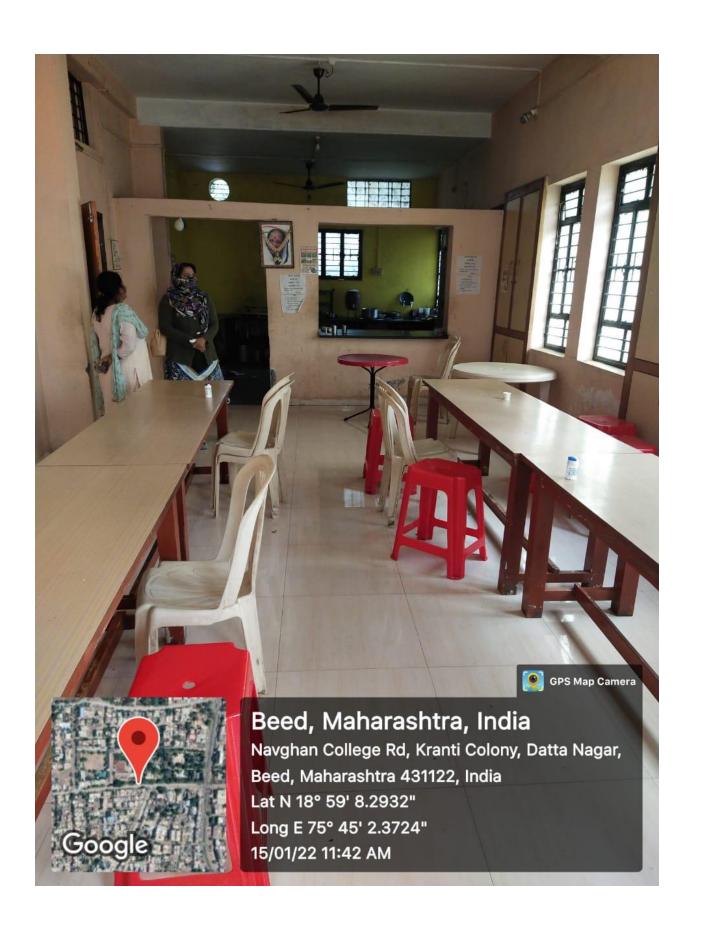

#### C) Common room:-

- The following common facilities are provided on the girls student and female staff at the college campus.
- Constructed a girls hostel of 100 girls capacity with all facilities including reading room, dining hall, refreshment, water purify, dustbins.
- Separate common room with laboratory washroom facility is provided to girl students
- Separate reading rooms for boys, girls and staff respectively in the library of the college.
- Separate queue for girls and boys at the administrative building.
- Separate parking facility for girls is available.

Girls Hostel of 100 students capacity and all available facilities at hostel:

Maharashtra Act No. XXXIII OF 1999 (The Maharashtra Prohibition of Ragging Act, 1999)

Ref.: I- Govt. Res. Dated 4 June 2015, dated 18 July 2007