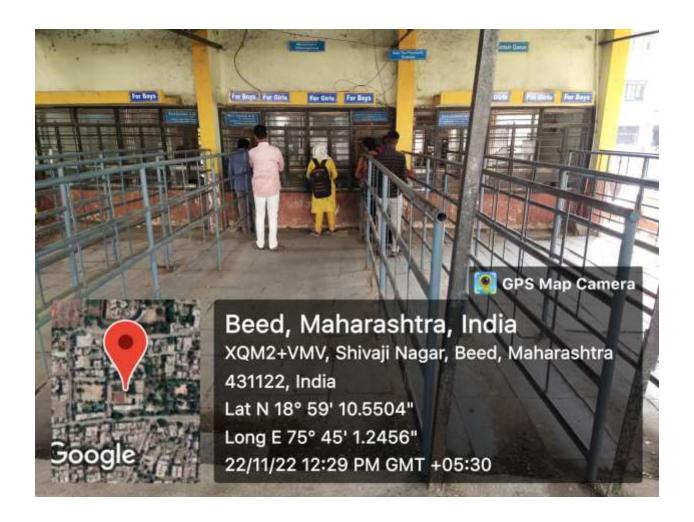

### C) Common room:-

- The following common facilities are provided o the girls student and female staff at the college campus.
- Constructed a girls hostel of 100 girls capacity with all facilities including reading room, dining hall, refreshment, water purify, dustbins.
- Separate common room with laboratory washroom facility is provided to girl students
- Separate reading rooms for boys, girls and staff respectively in the library of the college.
- Separate queue for girls and boys at the administrative building.
- Separate parking facility for girls is available.