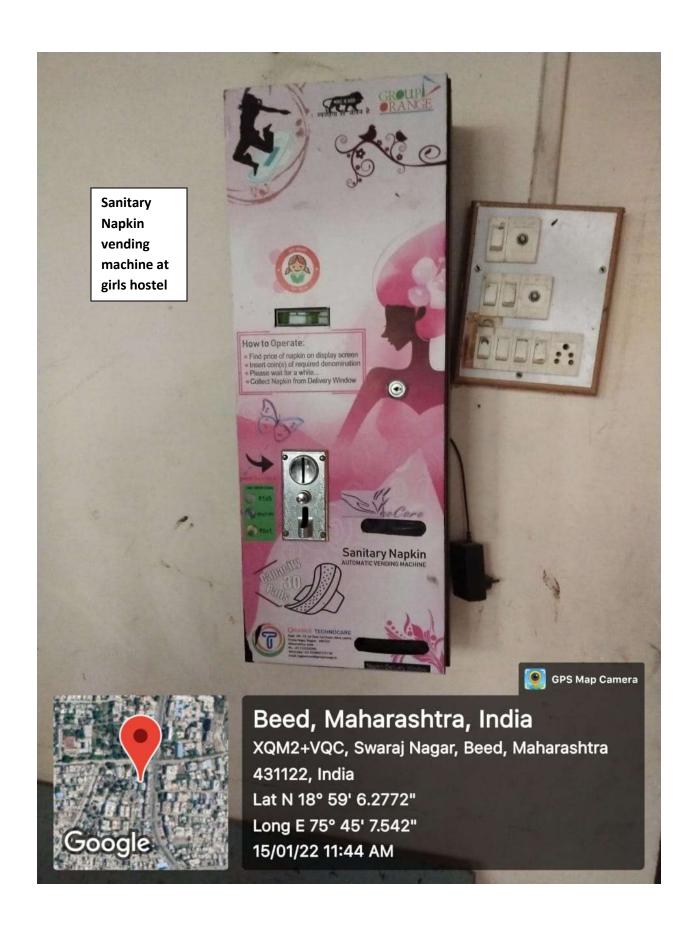

### **B)** Counseling:

- Following are some initializes in providing counseling facility through gender sensitization.
- At the beginning of every academic year, the principal address the new comer student regarding the safely and security as well as counseling and guidance cell.
- Sanitary napkin vending machine facility in provided in the college campus.
- World women's day and world women's health day in celebrated by conducting various activities to guide the girl student every year.
- Every year girl student are guided regarding nutrition and health check-up campus by the health care committee.
- Various guest lectures have been organized on issues of girls by the various eminent personalities during the last five years.
- The student of the college are guided and counseled regarding gender equity through one act play, street shows & rallies.