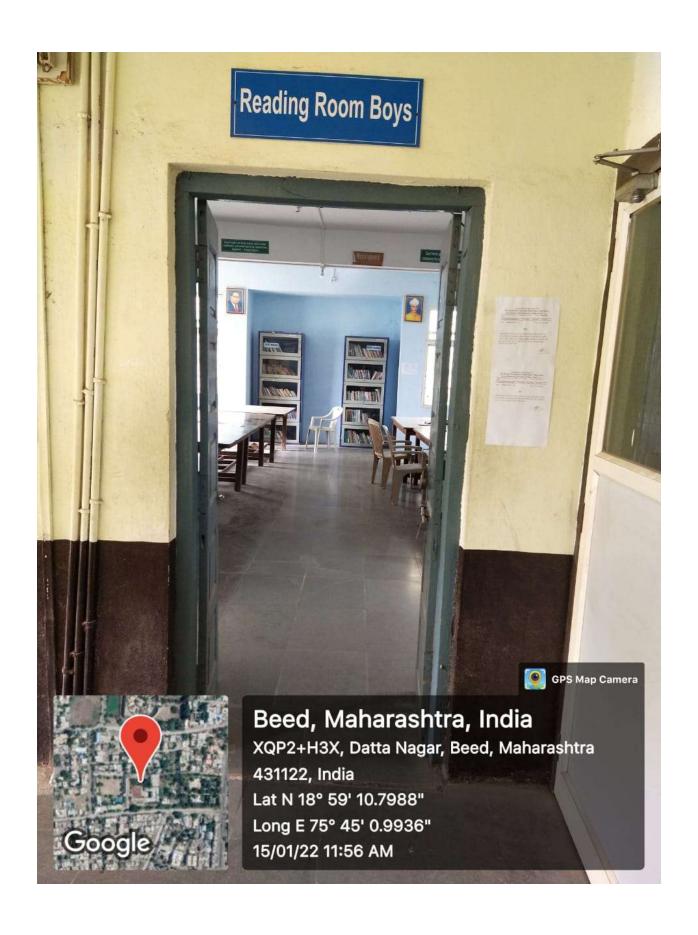

### C) Common room:-

- The following common facilities are provided o the girls student and female staff at the college campus.
- Constructed a girls hostel of 100 girls capacity with all facilities including reading room, dining hall, refreshment, water purify, dustbins.
- Separate common room with laboratory washroom facility is provided to girl students
- Separate reading rooms for boys, girls and staff respectively in the library of the college.
- Separate queue for girls and boys at the administrative building.
- Separate parking facility for girls is available.