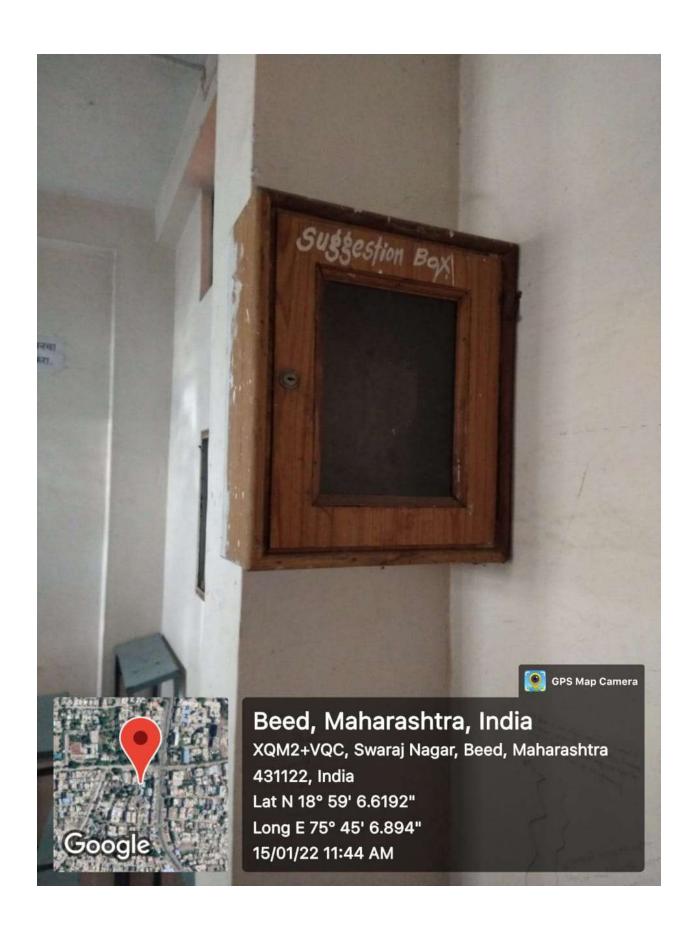

### A) Safety and security:

- The college has constituted the discipline committee so as to maintain and provide safety and security to all stakeholders.
- No one is allowed in the campus without ID-card.
- Separate parking facility for males and females.
- The whole campus comes under the surveillance of CCTV cameras.
- Women's cell is constituted to resolve the grievances of student.
- As per the regulation of university, college has anti-ragging committee.
- Suggestion boxes are provided in all over the campus.
- NCC department has organized road safely rallies on every last week of January month every year special for girls