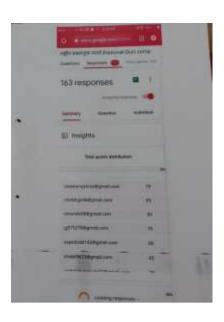

p>th</sup> August2021. The main objective of the event was to create awareness about socially sensitive issue of gender equity in India. The inauguration was performed with the auspicious hands of Hon. Principal **Dr. Deepa Kshirsagar.** The link was open for a month. It was noticed that total 163 students and teachers participated in it. Quiz comprises of 20 multiple choice questions. Questions were in relation to gender imbalance, laws with reference to women justice, discrimination and social rights of women and also about vishakha guidelines. System generated Certificate was obtained by the participants.

Percentage of women participants was 59.5, whereas 40.5% male participants were participated in the quiz competition.

Certificates were distributed to the first three rank holders.





Name of the event : Wall Paper presentation on the topic Save Girl Child

Organized / Sponsored by : Women cell, Mrs. K.S.K. College Beed

Date of event : 15.08.2021 Location of event : Offline

Inaugurator of event : Principal Dr.D.B.Kshirsagar and Hon. Dr. B.S. Kshirsagar

Number of participants : 01

Contact person's Name : Dr. M.S. Khandat

#### **Summary of the Event**

Women Cell of Mrs. K.S.K.College, Beed has motivated students for preparation of Wall paper on the topic "Save Girl Child" on 15<sup>th</sup> August2021. It was prepared by Maske Snehal Uddhav from B. Sc. T.Y. student. It was published with the auspicious hands of Hon. Dr. Bharatbhushanji Kshirsagar and Principal Dr. Deepa B. Kshirsagar. The objective behind it is to sensitize the viewers about the burning issue of