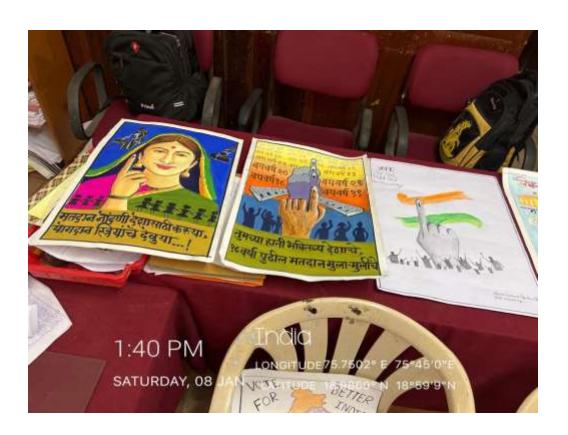

|                        |                  |









## **Event Report No. 10**

Name of the event : Drawing Competition on Women Voter awareness in India

Organized / Sponsored by : Women cell NSS and NCC Department

Date of event : 08-01-2022

Location of event : Sports Hall/Auditorium.

President of event : Principal Dr. Deepa Kshirsagar

Chief guest of event : Mrs. Soniya Hange (Mob. 8237885512).Project Coordinator, Ending Child Marriage Project, under Women and Child Development Department, Maharashtra State,

UNICEF.

Number of participants : 7









# सौ.के.एस.के महाविदयालय बीड. महिला कक्ष 2021-22

महिला कक्षाच्या वतीने महिला सशक्तीकरणाचा एक भाग म्हणुन स्त्रियांना मतदार नोंदणी आवाहन या विषयावर दिनांक 08 जानेवारी 2022 रोजी सकाळी 10 ते 12 या वेळेत चित्रकला स्पर्धेचे आयोजन केले आहे. त्यातील सहभागी विद्यार्थी विद्यार्थीनी खालील प्रमाणे होते.

| अ.क्र. | संपूर्ण नाव               | वर्ग      | मोबाईल                   | क्रमांक |
|--------|---------------------------|-----------|--------------------------|---------|
|        | कोमल अशोकराव वीर          | B.com - I | 9146414991               | द्वितीय |
| 2      | भूषण राज् गायकवाड         | M.com - I | 7276858542               |         |
| 3      | जय अशोक पवार              | XI Sci    | 9075354884               | तृ तीय  |
| 4      | रुपनर प्रतिक्षा नानासाहेब | M.A. II   | 7517561972