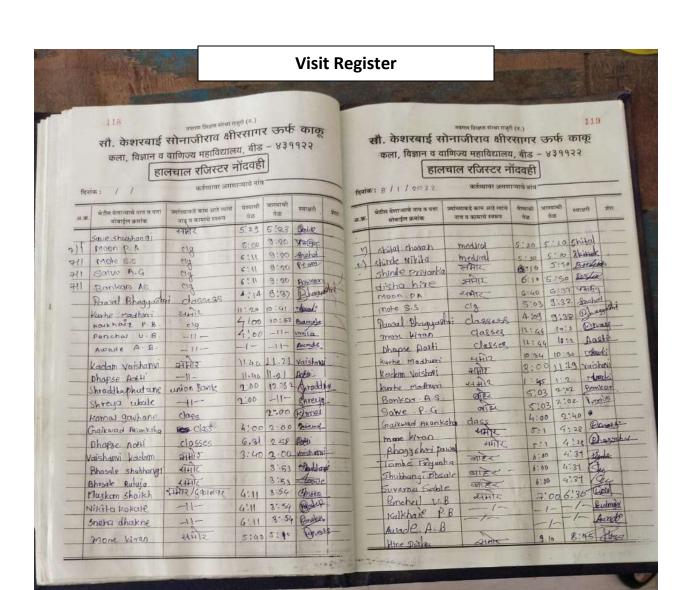

नवगण शिक्षण संस्था राजुरी (न.)

# सौ. केशरबाई सोनाजीराव क्षीरसागर ऊर्फ काक् कला, विज्ञान व वाणिज्य महाविद्यालय, बीड - ४३११२२

हालचाल रजिस्टर नोंदवही

सौ. केशरबाई सोना कला, विज्ञान व वाणिज्य हालचाल

| 1   | दिनांक | दिनांक: 8 / 1 / 2022                                 |  |  |  |  |  |  |
|-----|--------|------------------------------------------------------|--|--|--|--|--|--|
| 1 0 | 31.35. | भेटीस येणाऱ्याचे नाव व पत्ता ज्यां<br>मोबाईल क्रमांक |  |  |  |  |  |  |
| 1   | -      |                                                      |  |  |  |  |  |  |
| 1   | 7      | shital chavan                                        |  |  |  |  |  |  |
| 1   | 2)     | shinde Nikita                                        |  |  |  |  |  |  |
| Y   | -      | Shinde Priyanka                                      |  |  |  |  |  |  |
| X   |        | disha hire                                           |  |  |  |  |  |  |
| X   |        | WOOU BY                                              |  |  |  |  |  |  |
| 1   |        | mote S.S                                             |  |  |  |  |  |  |
| 1   |        | Pawal Bhagyash                                       |  |  |  |  |  |  |
| 1   |        | more Wran                                            |  |  |  |  |  |  |
| -   |        | Dhapse Aseti                                         |  |  |  |  |  |  |
| 1   |        | kurhe Madhumi                                        |  |  |  |  |  |  |
|     | _      | Kardam Vaishati                                      |  |  |  |  |  |  |
| 1_  |        | kurhe madhumi                                        |  |  |  |  |  |  |
|     |        | Bankar A.S.                                          |  |  |  |  |  |  |
|     |        | Salve P. G                                           |  |  |  |  |  |  |
|     |        | Gaikwad Akank                                        |  |  |  |  |  |  |
|     |        | more Kiran                                           |  |  |  |  |  |  |
|     | 7      | Bhagyshni p                                          |  |  |  |  |  |  |
|     | 0      | Tambe Triyar                                         |  |  |  |  |  |  |
| 0   | -      | Shubbang Bb                                          |  |  |  |  |  |  |
|     | -      | Suvarna Sale                                         |  |  |  |  |  |  |
|     |        |                                                      |  |  |  |  |  |  |
| 1   |        | - Panchel V                                          |  |  |  |  |  |  |
|     |        | Kalkhaie                                             |  |  |  |  |  |  |
| 8   |        | Awade. A.                                            |  |  |  |  |  |  |
| 1 1 | -      | Hire Dister                                          |  |  |  |  |  |  |
| 1   |        |                                                      |  |  |  |  |  |  |