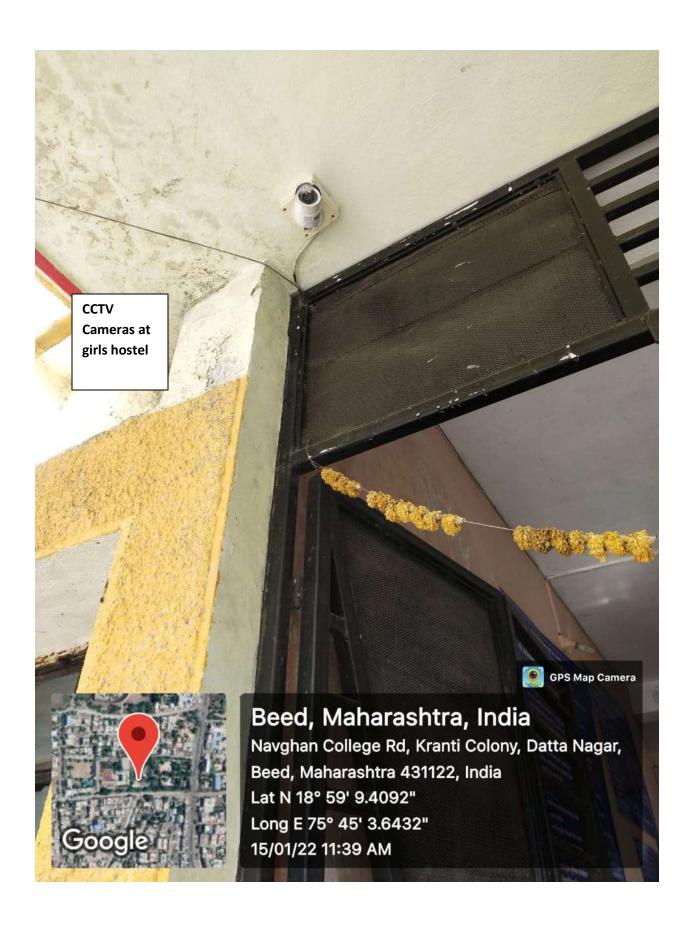

### A) Safety and security:

- The college has constituted the discipline committee so as to maintain and provide safety and security to all stakeholders.
- No one is allowed in the campus without ID-card.
- Separate parking facility for males and females.
- The whole campus comes under the surveillance of CCTV cameras.
- Women's cell is constituted to resolve the grievances of student.
- As per the regulation of university, college has anti-ragging committee.
- Suggestion boxes are provided in all over the campus.
- NCC department has organized road safely rallies on every last week of January month every year special for girls