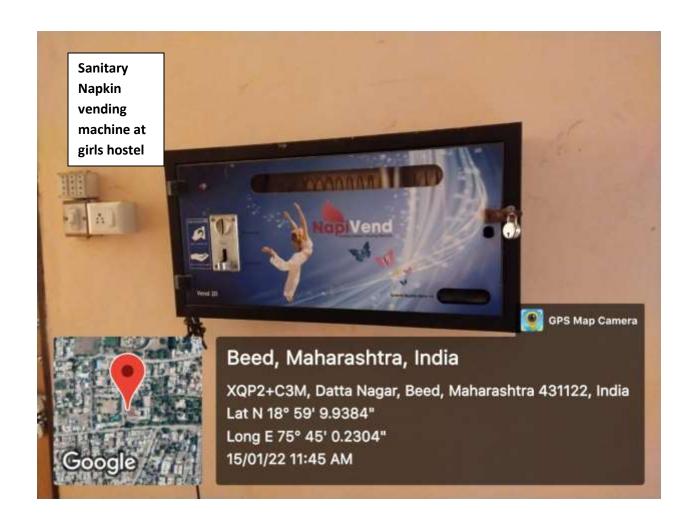

### **B)** Counseling:

- Following are some initializes in providing counseling facility through gender sensitization.
- At the beginning of every academic year, the principal address the new comer student regarding the safely and security as well as counseling and guidance cell.
- Sanitary napkin vending machine facility in provided in the college campus.
- World women's day and world women's health day in celebrated by conducting various activities to guide the girl student every year.
- Every year girl student are guided regarding nutrition and health check-up campus by the health care committee.
- Various guest lectures have been organized on issues of girls by the various eminent personalities during the last five years.
- The student of the college are guided and counseled regarding gender equity through one act play, street shows & rallies.