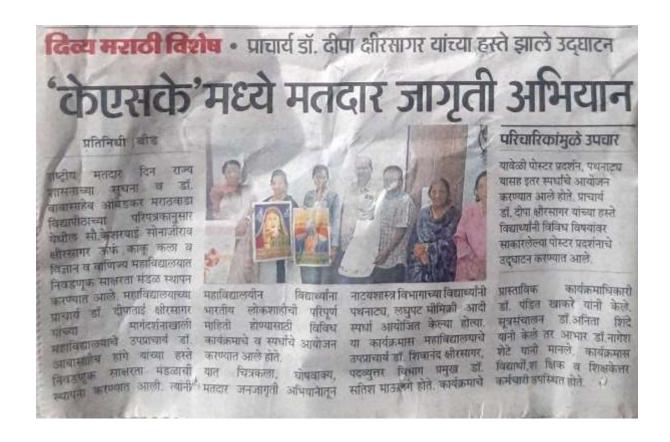

|                        |                  |









## **Event Report No. 10**

Name of the event : Drawing Competition on Women Voter awareness in India

Organized / Sponsored by : Women cell NSS and NCC Department

Date of event : 08-01-2022

Location of event : Sports Hall/Auditorium.

President of event : Principal Dr. Deepa Kshirsagar

Chief guest of event : Mrs. Soniya Hange (Mob. 8237885512).Project Coordinator, Ending Child Marriage Project, under Women and Child Development Department, Maharashtra State,

UNICEF.

Number of participants : 7









# सौ.के.एस.के महाविदयालय बीड. महिला कक्ष 2021-22

महिला कक्षाच्या वतीने महिला सशक्तीकरणाचा एक भाग म्हणुन स्त्रियांना मतदार नोंदणी आवाहन या विषयावर दिनांक 08 जानेवारी 2022 रोजी सकाळी 10 ते 12 या वेळेत चित्रकला स्पर्धेचे आयोजन केले आहे. त्यातील सहभागी विद्यार्थी विद्यार्थीनी खालील प्रमाणे होते.

| अ.क्र. | संपूर्ण नाव               | वर्ग      | मोबाईल                   | क्रमांक |
|--------|---------------------------|-----------|--------------------------|---------|
|        | कोमल अशोकराव वीर          | B.com - I | 9146414991               | द्वितीय |
| 2      | भूषण राज् गायकवाड         | M.com - I | 7276858542               |         |
| 3      | जय अशोक पवार              | XI Sci    | 9075354884               | तृ तीय  |
| 4      | रुपनर प्रतिक्षा नानासाहेब | M.A. II   | 751756