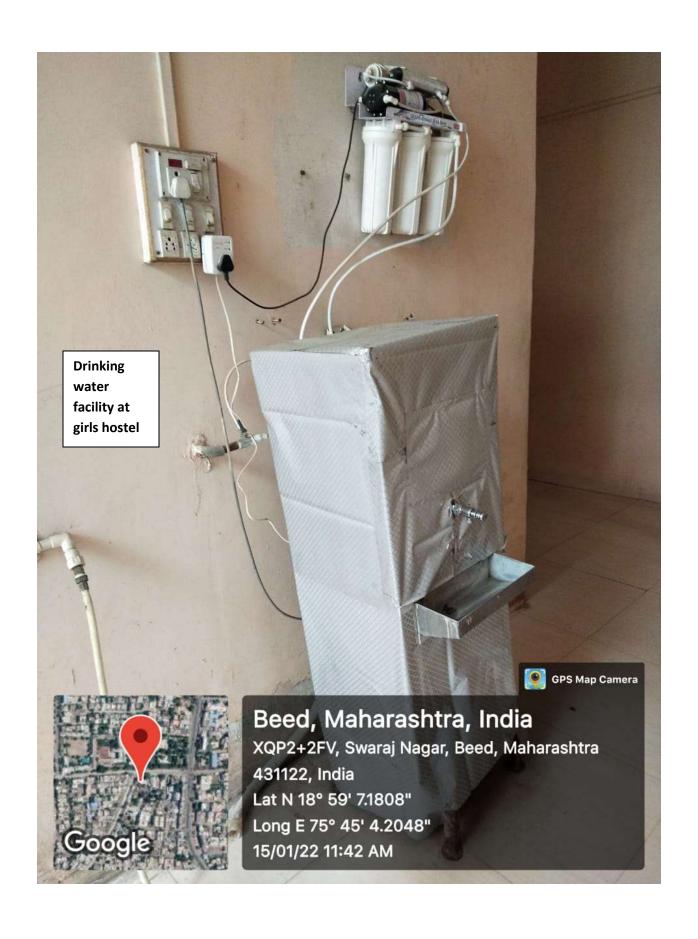

### C) Common room:-

- The following common facilities are provided o the girls student and female staff at the college campus.
- Constructed a girls hostel of 100 girls capacity with all facilities including reading room, dining hall, refreshment, water purify, dustbins.
- Separate common room with laboratory washroom facility is provided to girl students
- Separate reading rooms for boys, girls and staff respectively in the library of the college.
- Separate queue for girls and boys at the administrative building.
- Separate parking facility for girls is available.