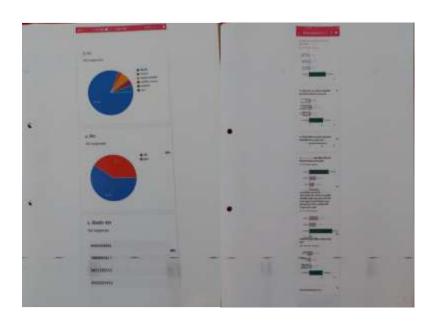

th</sup> August2021. The main objective of the event was to create awareness about socially sensitive issue of gender equity in India. The inauguration was performed with the auspicious hands of Hon. Principal **Dr. Deepa Kshirsagar.** The link was open for a month. It was noticed that total 163 students and teachers participated in it. Quiz comprises of 20 multiple choice questions. Questions were in relation to gender imbalance, laws with reference to women justice, discrimination and social rights of women and also about vishakha guidelines. System generated Certificate was obtained by the participants.

Percentage of women participants was 59.5, whereas 40.5% male participants were participated in the quiz competition.

Certificates were distributed to the first three rank holders.





Name of the event : Wall Paper presentation on the topic Save Girl Child

Organized / Sponsored by : Women cell, Mrs. K.S.K. College Beed

Date of event : 15.08.2021 Location of event : Offline

Inaugurator of event : Principal Dr.D.B.Kshirsagar and Hon. Dr. B.S. Kshirsagar

Number of participants : 01

Contact person's Name : Dr. M.S. Khandat

#### **Summary of the Event**

Women Cell of Mrs. K.S.K.College, Beed has motivated students for preparation of Wall paper on the topic "Save Girl Child" on 15<sup>th</sup> August2021. It was prepared by Maske Snehal Uddhav from B. Sc. T.Y. student. It was published with the auspicious hands of Hon. Dr. Bharatbhushanji Kshirsagar and Principal Dr. Deepa B. Kshirsagar. The objective behind it is to sensitize the viewers about the burning issue of s