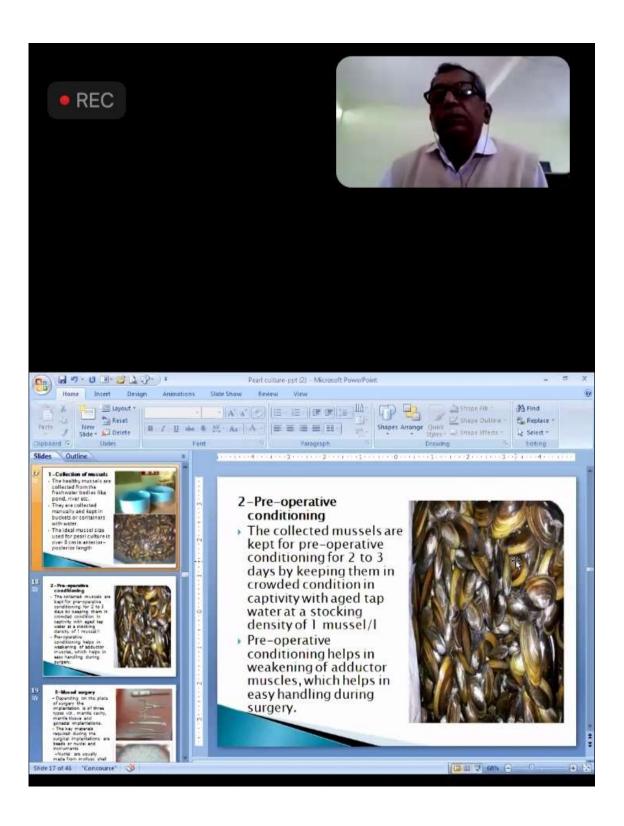

Second Chief Guest Dr. Arvind Kulkarni (Rtd. Principal) Gramin science college Vishnupuri, Nanded.

He focused on Pearl Culture is important since ancient time, Pearl Culture is one of the best employment source for all types of farmers & people.

He also focused that within the minimum requirement this pays good income. The webinar was concluded by vote of thanks by, Dr. Shivanand Kshirsagar Vice-Principal, Mrs. K.S.K. College, Beed.

Total – 68 faculties, researchers and scholers were participated as beneficiaries of the National Webinar.