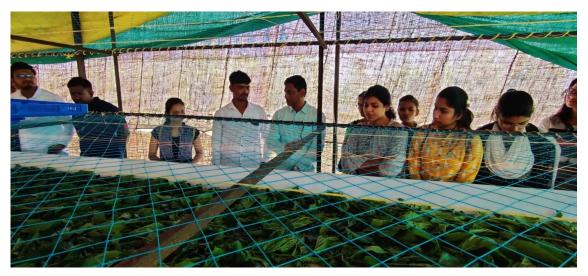

#### Summary of the Event

One day short tour was organized by Department of Zoology Mrs. Kesharbai Sonajirao Kshirsagar Alias Kaku Arts, Science & Commerce College, Beed. To visit the Sericulture plant situated at Talwat Borgaon Tq. Georai Dist. Beed. 431122.

The purpose of the tour is that to give the information about the new trends in sericulture industry and the process of extraction of silk from beginning to end. The farmer Mr. Navnath Gade given detail account on the process of silk farming and the mulberry plant. From extraction of cocoon to the preparation of silk cloths. Duration of the hatching from eggs to larvae. Taking care majors. And also market value of the silk.

P.G. students of M.Sc. I & II year Dept. Of Zoology were present on the day of short tour. All the students taken proper guidance from farmer and the workers.