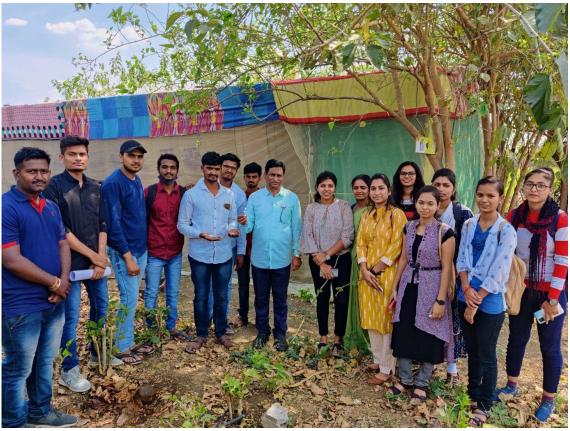

#### **One Day Short Tour**

Name of the event -One day short Tour

Theme - Visit to sericulture Industry (Talwat Borgaon Tq. Georai Dist.Beed 431122)

Organized /Sponsored - Dept. of Zoology.

Date of event - 02/03/2022

#### Summary of the Event

One day short tour was organized by Department of Zoology Mrs. Kesharbai Sonajirao Kshirsagar Alias Kaku Arts, Science & Commerce College, Beed. To visit the Sericulture plant situated at Talwat Borgaon Tq. Georai Dist. Beed. 431122.

The purpose of the tour is that to give the information about the new trends in sericulture industry and the process of extraction of silk from beginning to end. The farmer Mr. Navnath Gade given detail account on the process of silk farming and the mulberry plant. From extraction of cocoon to the preparation of silk cloths. Duration of the hatching from eggs to larvae. Taking care majors. And also market value of the silk.

P.G. students of M.Sc. I & II year Dept. Of Zoology were present on the day of short tour. All the students taken proper guidance from farmer and the workers.