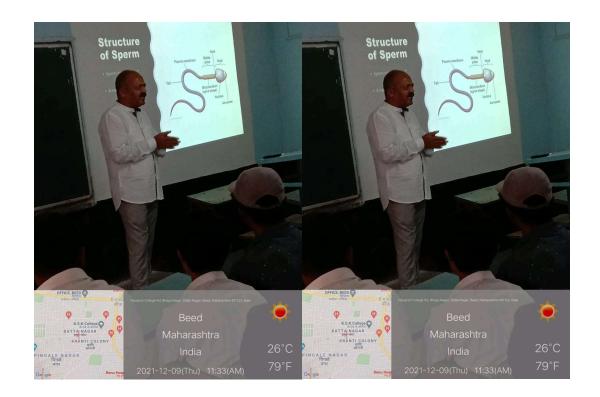

#### **Guest Lecture**

Name of the event -Guest Lecture

**Theme** - Sperm Count & infertility in males

Organized /Sponsored - Dept. of Zoology.

Date of event - 09/12/2021

Location of event -Mrs. K.S.K. College, Beed.

#### The summery of the event

Guest on the sperm count and infertility in males was organized by Department of Zoology in our college Mrs. Kesharbai Sonajirao Kshirsagar Alias Kaku Arts, Science & Commerce College, Beed on date 09/12/2021. Time:- 11.30 AM.