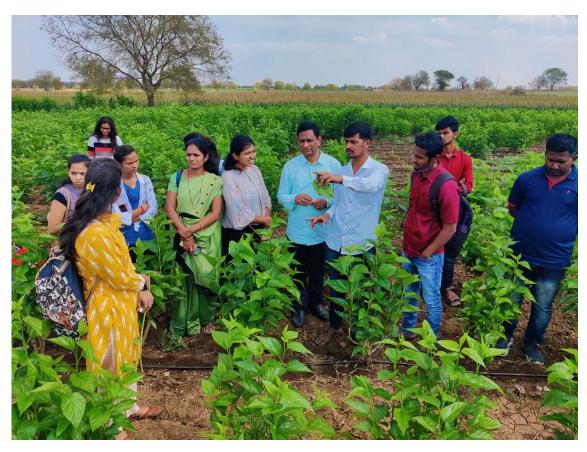

#### **One Day Short Tour**

Name of the event -One day short Tour

Theme - Visit to sericulture Industry (Talwat Borgaon Tq. Georai Dist.Beed 431122)

Organized /Sponsored - Dept. of Zoology.

Date of event - 02/03/2022

#### Summary of the Event

One day short tour was organized by Department of Zoology Mrs. Kesharbai Sonajirao Kshirsagar Alias Kaku Arts, Science & Commerce College, Beed. To visit the Sericulture plant situated at Talwat Borgaon Tq. Georai Dist. Beed. 431122.

The purpose of the tour is that to give the information about the new trends in sericulture industry and the process of extraction of silk from beginning to end. The farmer Mr. Navnath Gade given detail account on the process of silk farming and the mulberry plant. From extraction of cocoon to the preparation of silk cloths. Duration of the hatching from eggs to larvae. Taking care majors. And also market value of the silk.

P.G. students of M.Sc. I & II year Dept. Of Zoology were present on the day of short tour. All the students taken proper guidance from farmer and the workers.