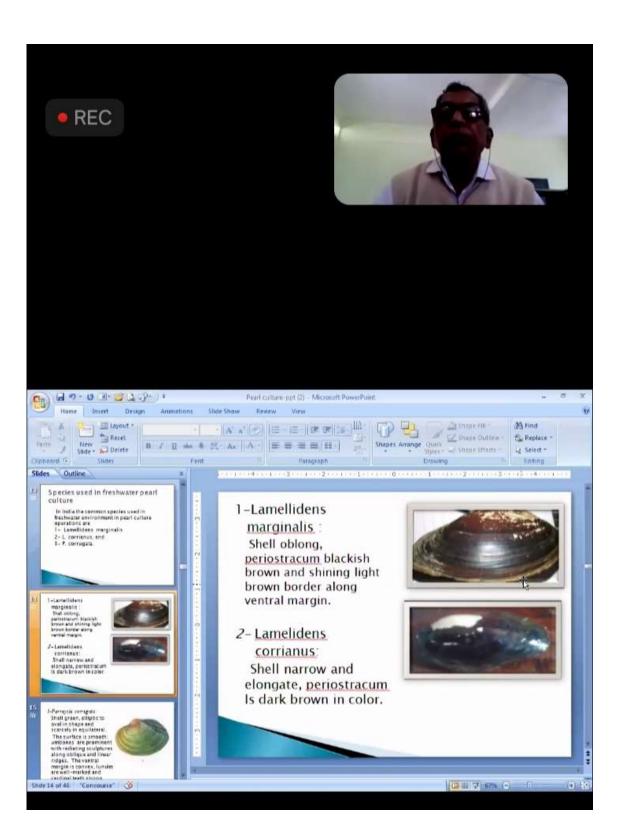

Second Chief Guest Dr. Arvind Kulkarni (Rtd. Principal) Gramin science college Vishnupuri, Nanded.

He focused on Pearl Culture is important since ancient time, Pearl Culture is one of the best employment source for all types of farmers & people.

He also focused that within the minimum requirement this pays good income. The webinar was concluded by vote of thanks by, Dr. Shivanand Kshirsagar Vice-Principal, Mrs. K.S.K. College, Beed.

Total – 68 faculties, researchers and scholers were participated as beneficiaries of the National Webinar.