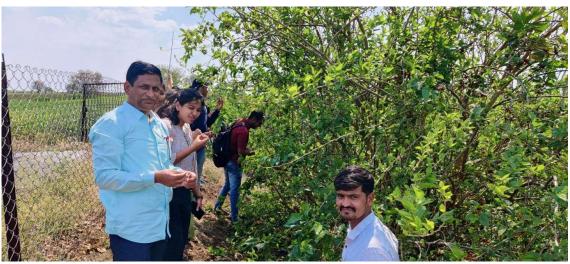

#### Summary of the Event

One day short tour was organized by Department of Zoology Mrs. Kesharbai Sonajirao Kshirsagar Alias Kaku Arts, Science & Commerce College, Beed. To visit the Sericulture plant situated at Talwat Borgaon Tq. Georai Dist. Beed. 431122.

The purpose of the tour is that to give the information about the new trends in sericulture industry and the process of extraction of silk from beginning to end. The farmer Mr. Navnath Gade given detail account on the process of silk farming and the mulberry plant. From extraction of cocoon to the preparation of silk cloths. Duration of the hatching from eggs to larvae. Taking care majors. And also market value of the silk.

P.G. students of M.Sc. I & II year Dept. Of Zoology were present on the day of short tour. All the students taken proper guidance from farmer and the workers.