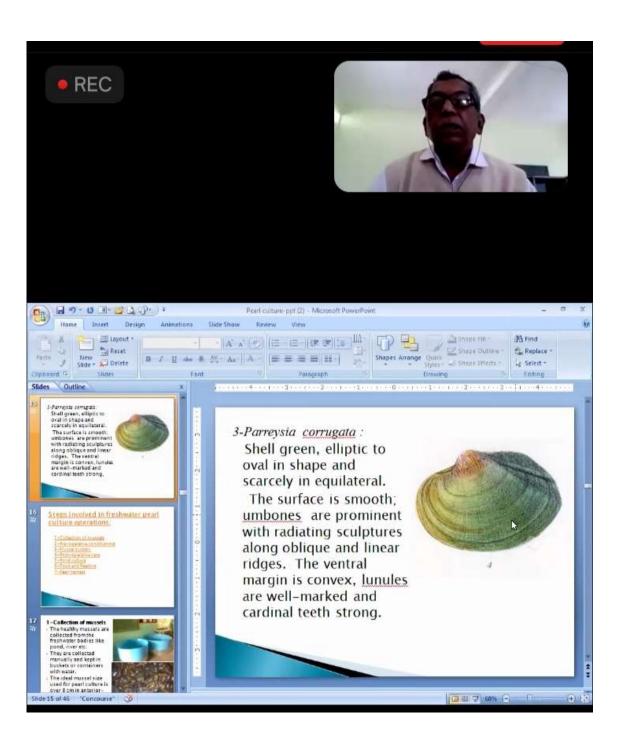

Second Chief Guest Dr. Arvind Kulkarni (Rtd. Principal) Gramin science college Vishnupuri, Nanded.

He focused on Pearl Culture is important since ancient time, Pearl Culture is one of the best employment source for all types of farmers & people.

He also focused that within the minimum requirement this pays good income. The webinar was concluded by vote of thanks by, Dr. Shivanand Kshirsagar Vice-Principal, Mrs. K.S.K. College, Beed.

Total – 68 faculties, researchers and scholers were participated as beneficiaries of the National Webinar.