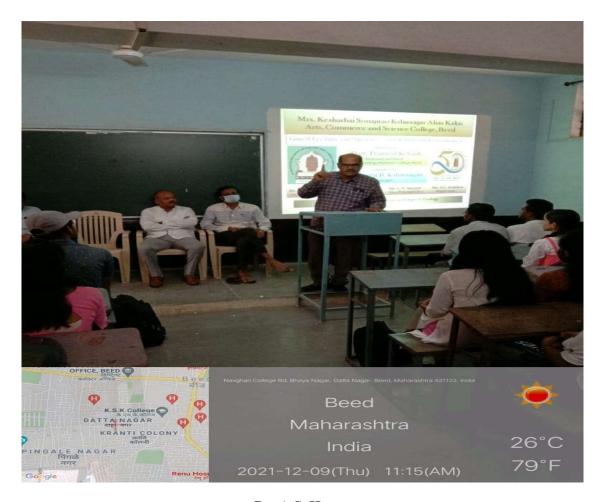

#### **Guest Lecture**

Name of the event -Guest Lecture

**Theme** - Sperm Count & infertility in males

Organized /Sponsored - Dept. of Zoology.

Date of event - 09/12/2021

Location of event -Mrs. K.S.K. College, Beed.

#### The summery of the event

Guest on the sperm count and infertility in males was organized by Department of Zoology in our college Mrs. Kesharbai Sonajirao Kshirsagar Alias Kaku Arts, Science & Commerce College, Beed on date 09/12/2021. Time:- 11.30 AM.