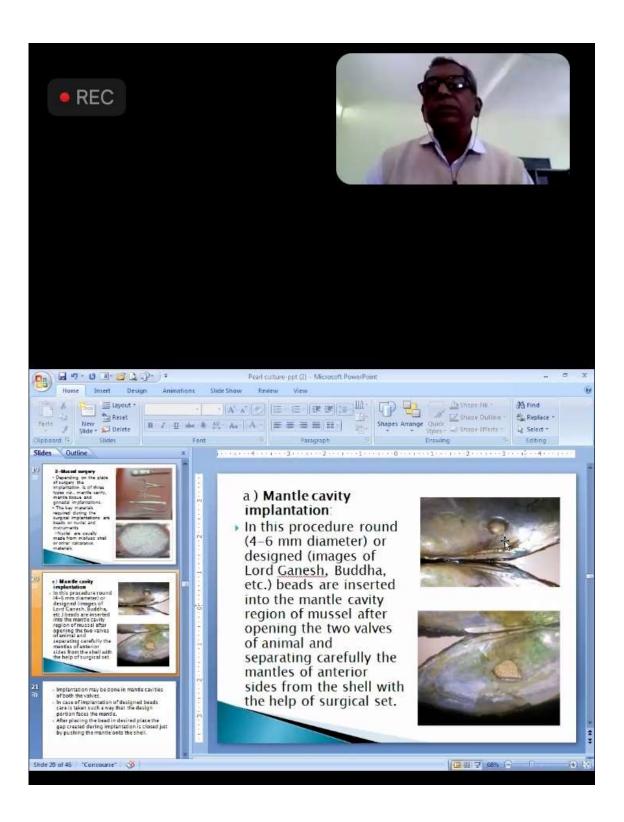

Second Chief Guest Dr. Arvind Kulkarni (Rtd. Principal) Gramin science college Vishnupuri, Nanded.

He focused on Pearl Culture is important since ancient time, Pearl Culture is one of the best employment source for all types of farmers & people.

He also focused that within the minimum requirement this pays good income. The webinar was concluded by vote of thanks by, Dr. Shivanand Kshirsagar Vice-Principal, Mrs. K.S.K. College, Beed.

Total – 68 faculties, researchers and scholers were participated as beneficiaries of the National Webinar.