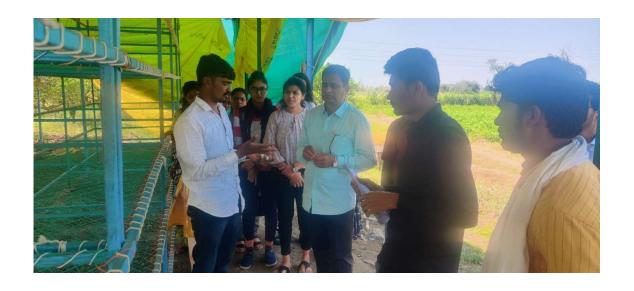

#### **One Day Short Tour**

Name of the event -One day short Tour

Theme - Visit to sericulture Industry (Talwat Borgaon Tq. Georai Dist.Beed 431122)

Organized /Sponsored - Dept. of Zoology.

Date of event - 02/03/2022

#### Summary of the Event

One day short tour was organized by Department of Zoology Mrs. Kesharbai Sonajirao Kshirsagar Alias Kaku Arts, Science & Commerce College, Beed. To visit the Sericulture plant situated at Talwat Borgaon Tq. Georai Dist. Beed. 431122.

The purpose of the tour is that to give the information about the new trends in sericulture industry and the process of extraction of silk from beginning to end. The farmer Mr. Navnath Gade given detail account on the process of silk farming and the mulberry plant. From extraction of cocoon to the preparation of silk cloths. Duration of the hatching from eggs to larvae. Taking care majors. And also market value of the silk.

P.G. students of M.Sc. I & II year Dept. Of Zoology were present on the day of short tour. All the students taken proper guidance from farmer and the workers.