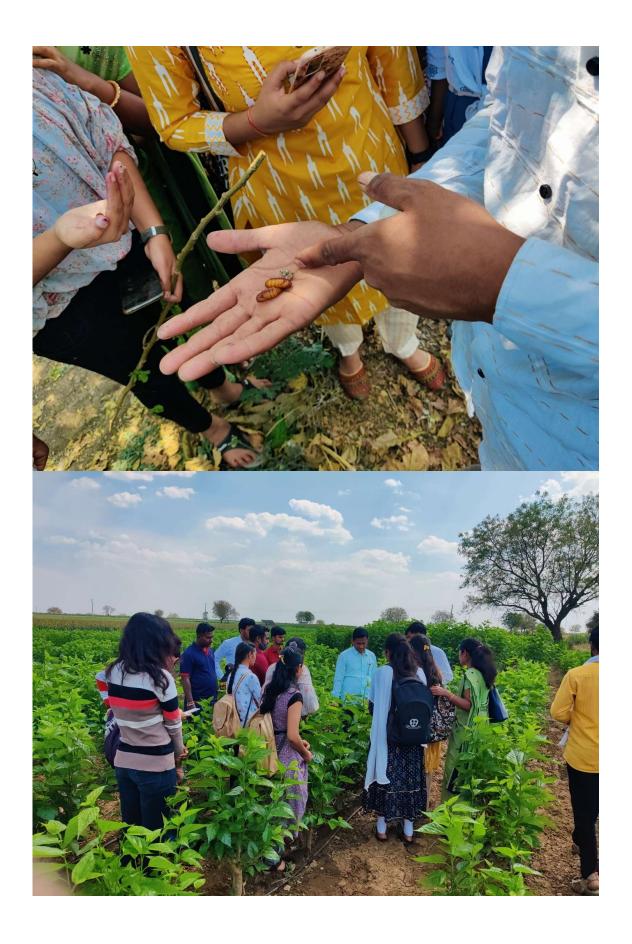

#### **One Day Short Tour**

Name of the event -One day short Tour

Theme - Visit to sericulture Industry (Talwat Borgaon Tq. Georai Dist.Beed 431122)

Organized /Sponsored - Dept. of Zoology.

Date of event - 02/03/2022

#### Summary of the Event

One day short tour was organized by Department of Zoology Mrs. Kesharbai Sonajirao Kshirsagar Alias Kaku Arts, Science & Commerce College, Beed. To visit the Sericulture plant situated at Talwat Borgaon Tq. Georai Dist. Beed. 431122.

The purpose of the tour is that to give the information about the new trends in sericulture industry and the process of extraction of silk from beginning to end. The farmer Mr. Navnath Gade given detail account on the process of silk farming and the mulberry plant. From extraction of cocoon to the preparation of silk cloths. Duration of the hatching from eggs to larvae. Taking care majors. And also market value of the silk.

P.G. students of M.Sc. I & II year Dept. Of Zoology were present on the day of short tour. All the students taken proper guidance from farmer and the workers.